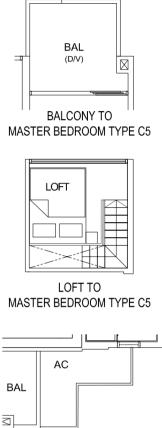

### Type B2

49 sqm | 527 sqft #10-05 #12-05 #14-05 #16-05 #18-05

### Type C2 68 sqm | 732 sqft

#05-03 #05-03 #06-03 #07-03 #08-03 #19-03 #20-03 #21-03 #22-03

Type C2-P 86 sqm | 926 sqft #04-03

LOFT TO TYPE C5