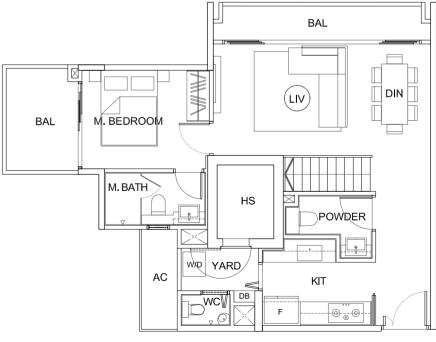

### Type B3A

| 50 sqm  | 538 sqft |
|---------|----------|
| #05-01, | #05-04   |
| #06-01, | #06-04   |
| #07-01, | #07-04   |
| #08-01, | #08-04   |
| #09-01, | #09-04   |
| #17-01, | #17-04   |
| #18-01, | #18-04   |
| #19-01, | #19-04   |
| #20-01, | #20-04   |
| #21-01, | #21-04   |
| #22-01, | #22-04   |
|         |          |