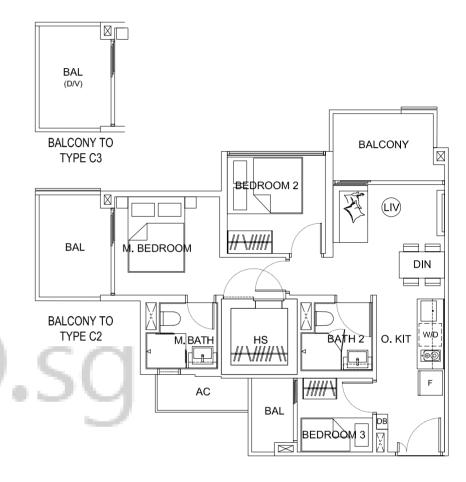

### Type C2 68 sqm | 732 sqft

#05-03 #05-03 #06-03 #07-03 #08-03 #19-03 #20-03 #21-03 #22-03

Type C2-P 86 sqm | 926 sqft #04-03

LOFT TO TYPE C5