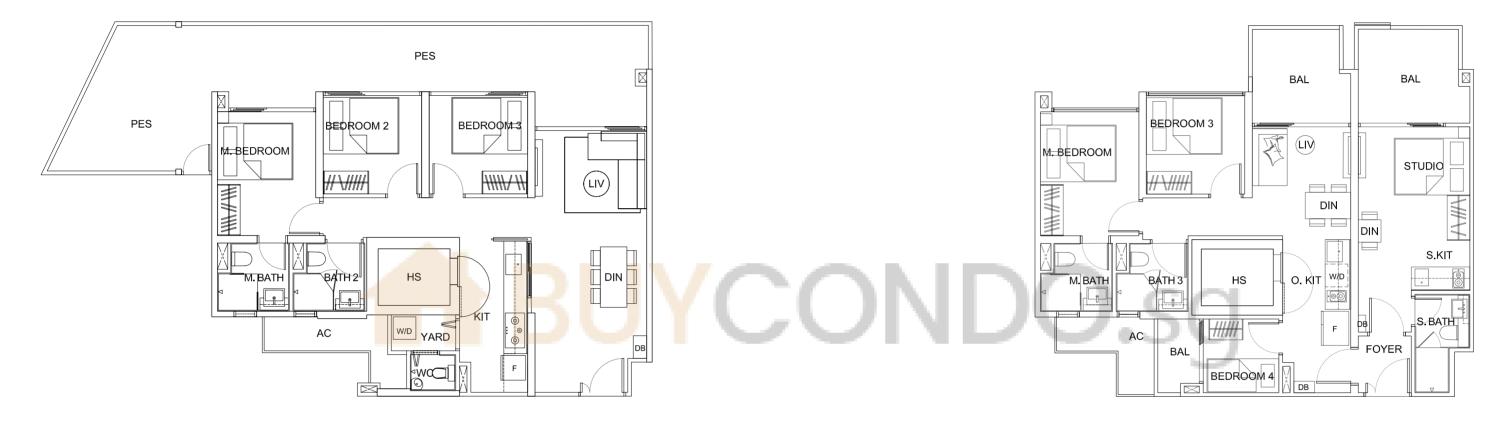

### COMPACT 3-BEDROOM / **COMPACT 3-BEDROOM (WITH LOFT)**

AC TO TYPE C5

110 sqm | 1,184 sqft #09-06 #11-06 #13-06 #15-06

#17-06

LOFT TO TYPE C7