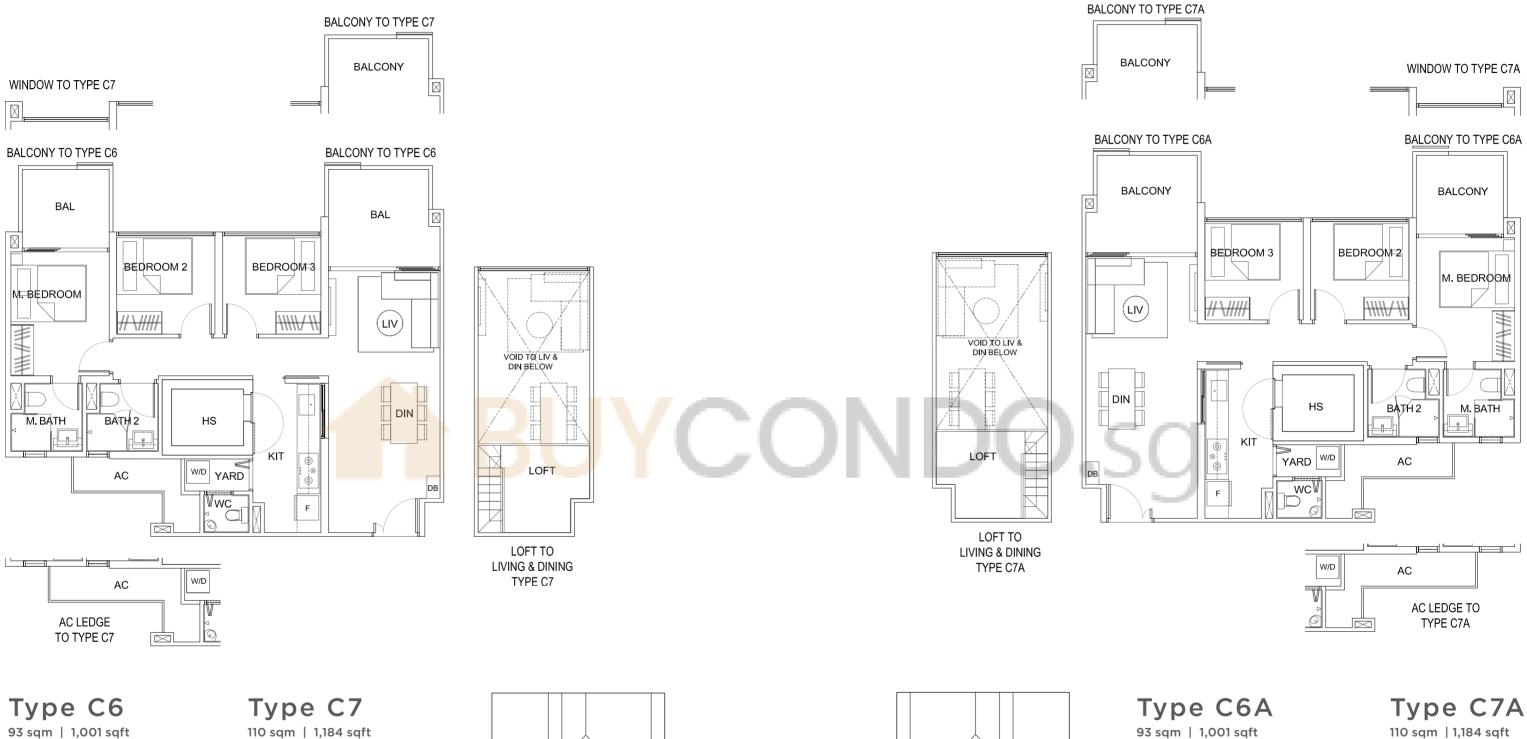

### COMPACT 3-BEDROOM / **COMPACT 3-BEDROOM (WITH LOFT)**

AC TO TYPE C5

110 sqm | 1,184 sqft #09-06 #11-06 #13-06 #15-06

#17-06

LOFT TO TYPE C7

## **3-BEDROOM / 3-BEDROOM (WITH LOFT)**

| 93 sqm | 1,001 s |
|--------|---------|
| #19-02 |         |
| #20-02 |         |
| #21-02 |         |
| #22-02 |         |

#09-02 #11-02

#13-02

#15-02

#17-02