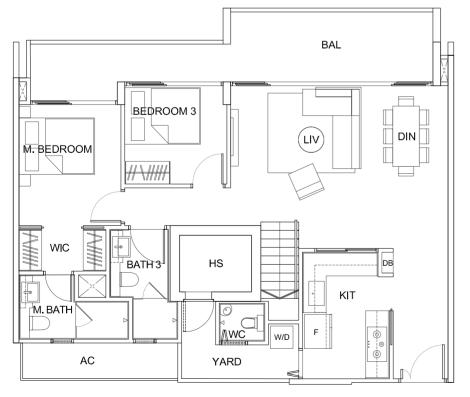

## **3-BEDROOM / 3-BEDROOM (WITH LOFT)**

| 93 sqm | 1,001 s |
|--------|---------|
| #19-02 |         |
| #20-02 |         |
| #21-02 |         |
| #22-02 |         |

#09-02 #11-02

#13-02

#15-02

#17-02