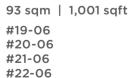

## **3-BEDROOM / 3-BEDROOM (WITH LOFT)**

| 93 sqm | 1,001 s |
|--------|---------|
| #19-02 |         |
| #20-02 |         |
| #21-02 |         |
| #22-02 |         |

#09-02 #11-02

#13-02

#15-02

#17-02