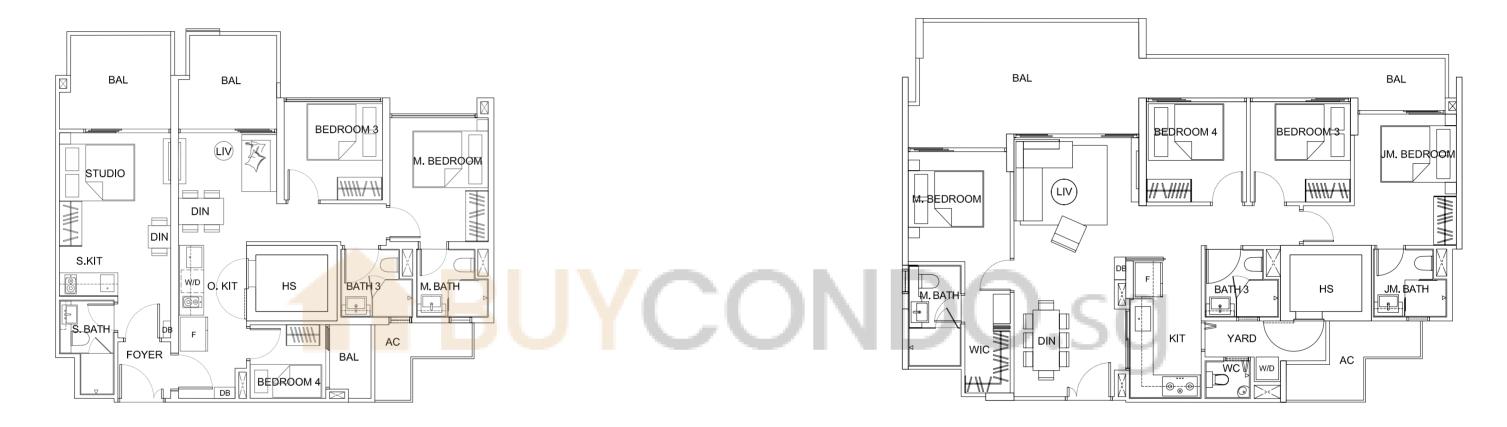

### **4-BEDROOM**

## Type D2

130 sqm | 1,399 sqft #23-05

### 4-BEDROOM (PES)

**Type D2-P** 144 sqm | 1,550 sqft #04-05

### 4+1 - BEDROOM

Type D3

153 sqm | 1,647 sqft #23-02

**Type D3-P** 181 sqm | 1,948 sqft #04-02