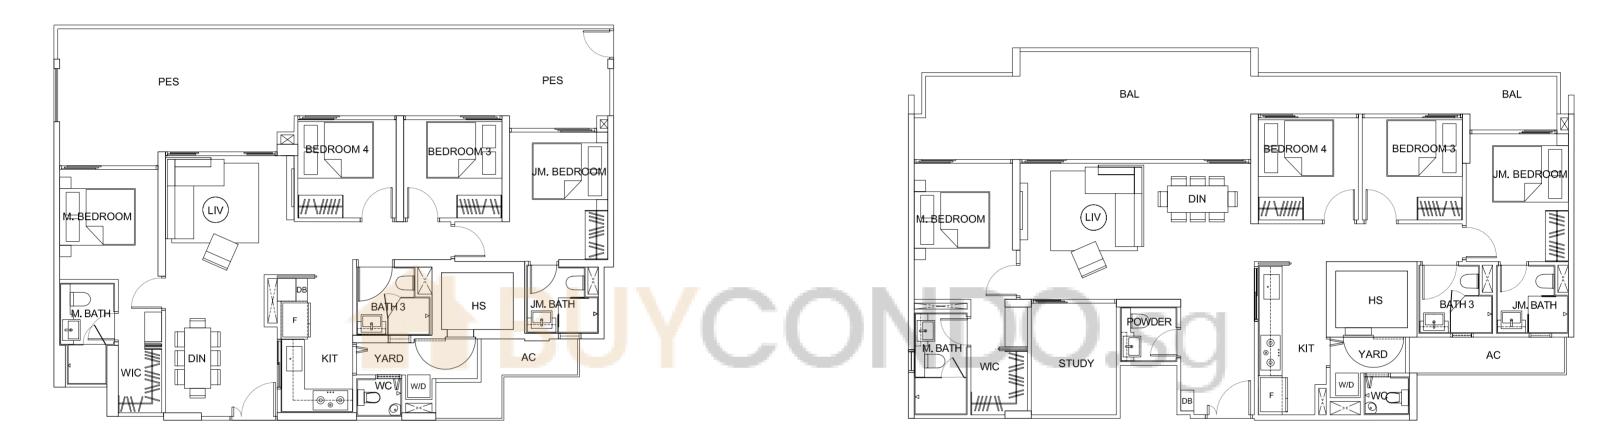

### 4+1 - BEDROOM

Type D3

153 sqm | 1,647 sqft #23-02

**Type D3-P** 181 sqm | 1,948 sqft #04-02