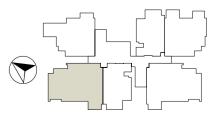

### Type C2 68 sqm | 732 sqft

#05-03 #05-03 #06-03 #07-03 #08-03 #19-03 #20-03 #21-03 #22-03

Type C2-P 86 sqm | 926 sqft #04-03

LOFT TO TYPE C5

### COMPACT 3-BEDROOM / **COMPACT 3-BEDROOM (WITH LOFT)**

AC TO TYPE C5

110 sqm | 1,184 sqft #09-06 #11-06 #13-06 #15-06

#17-06

LOFT TO TYPE C7