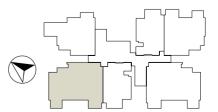

### Type C2 68 sqm | 732 sqft

#05-03 #05-03 #06-03 #07-03 #08-03 #19-03 #20-03 #21-03 #22-03

Type C2-P 86 sqm | 926 sqft #04-03

LOFT TO TYPE C5

### COMPACT 3-BEDROOM / **COMPACT 3-BEDROOM (WITH LOFT)**

AC TO TYPE C5

110 sqm | 1,184 sqft #09-06 #11-06 #13-06 #15-06

#17-06

LOFT TO TYPE C7