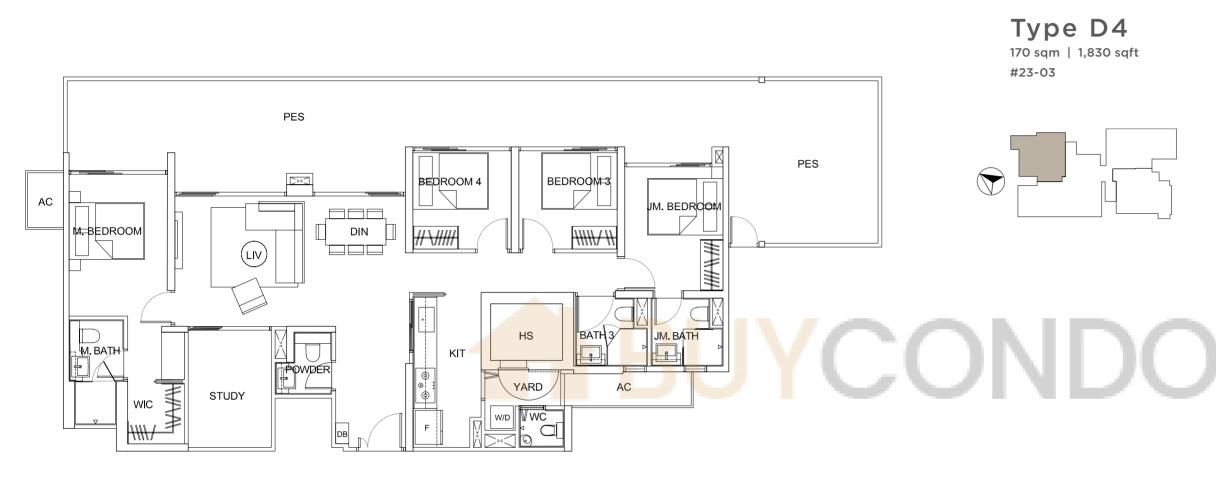

### 4+1 - BEDROOM

Type D3

153 sqm | 1,647 sqft #23-02

**Type D3-P** 181 sqm | 1,948 sqft #04-02