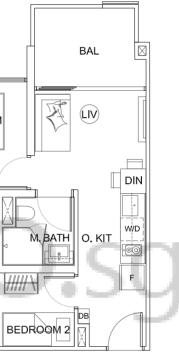

5-06   |                |    |
| 4 <sup>TH</sup> STOREY LANDSC | CAPE DECK C2-P<br>#04-03 | D3-<br>#04-    |               |               | )2-P<br>)4-05 | C7-P<br>#04-06 | LANDSCAPE DECK |    |
| 3 <sup>RD</sup> STOREY        | CAR PARK                 |                |               |               |               |                |                |    |
| 2 <sup>ND</sup> STOREY        | CAR PARK                 |                |               |               |               |                |                |    |
| 1 <sup>ST</sup> STOREY        | CAR PARK & RETAIL OUTLET |                |               |               |               |                |                |    |

## **SCHEMATIC CHART**





**F** 

HS NIN HS  $\mathbb{H}$ BAL

M. BEDROOM

AC

### **COMPACT 2-BEDROOM**





### Type B2

49 sqm | 527 sqft #10-05 #12-05 #14-05 #16-05 #18-05



### **COMPACT 2-BEDROOM**



### Туре В3

50 sqm | 538 sqft #10-01, #10-04 #11-01, #11-04 #12-01, #12-04 #13-01, #13-04 #14-01, #14-04 #15-01, #15-04 #16-01, #16-04

### Type B3A

| 50 sqm  | 538 sqft |
|---------|----------|
| #05-01, | #05-04   |
| #06-01, | #06-04   |
| #07-01, | #07-04   |
| #08-01, | #08-04   |
| #09-01, | #09-04   |
| #17-01, | #17-04   |
| #18-01, | #18-04   |
| #19-01, | #19-04   |
| #20-01, | #20-04   |
| #21-01, | #21-04   |
| #22-01, | #22-04   |
|         |          |



### **COMPACT 3-BEDROOM**

### Type C1

65 sqm | 700 sqft #10-06 #12-06 #14-06 #16-06 #18-06





AC TO TYPE C3

### Type C1A 65 sqm | 700 sqft

#10-02 #12-02 #14-02 #16-02 #18-02





LOFT TO TYPE C3

### COMPACT 3-BEDROO