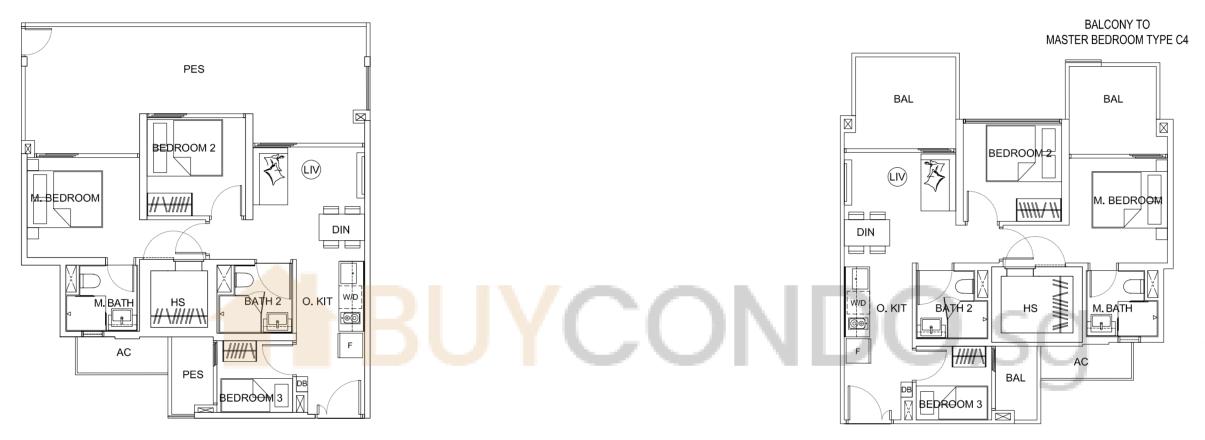

### COMPACT 3-BEDROOM / **COMPACT 3-BEDROOM (WITH LOFT)**

FLOOR PLAN

| // sqm | 829 9 |
|--------|-------|
| #09-03 |       |
| #11-03 |       |
| #13-03 |       |
| #15-03 |       |
| #17-03 |       |
|        |       |