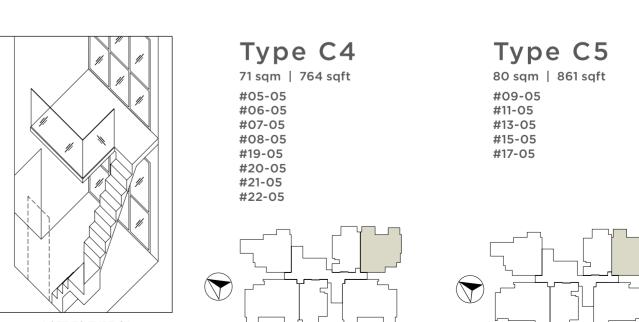

### Type B2

49 sqm | 527 sqft #10-05 #12-05 #14-05 #16-05 #18-05

### Type C2 68 sqm | 732 sqft

#05-03 #05-03 #06-03 #07-03 #08-03 #19-03 #20-03 #21-03 #22-03

Type C2-P 86 sqm | 926 sqft #04-03

LOFT TO TYPE C5