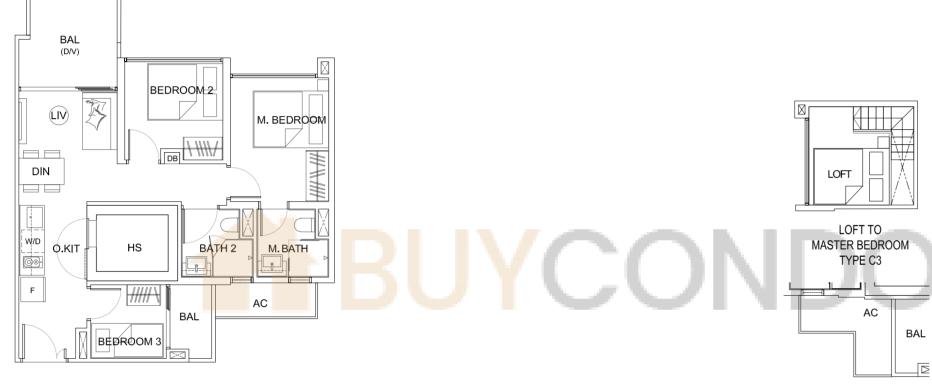

### COMPACT 3-BEDROOM / **COMPACT 3-BEDROOM (WITH LOFT)**

FLOOR PLAN

| // sqm | 829 9 |
|--------|-------|
| #09-03 |       |
| #11-03 |       |
| #13-03 |       |
| #15-03 |       |
| #17-03 |       |
|        |       |

### Type C1A 65 sqm | 700 sqft

#10-02 #12-02 #14-02 #16-02 #18-02

LOFT TO TYPE C3