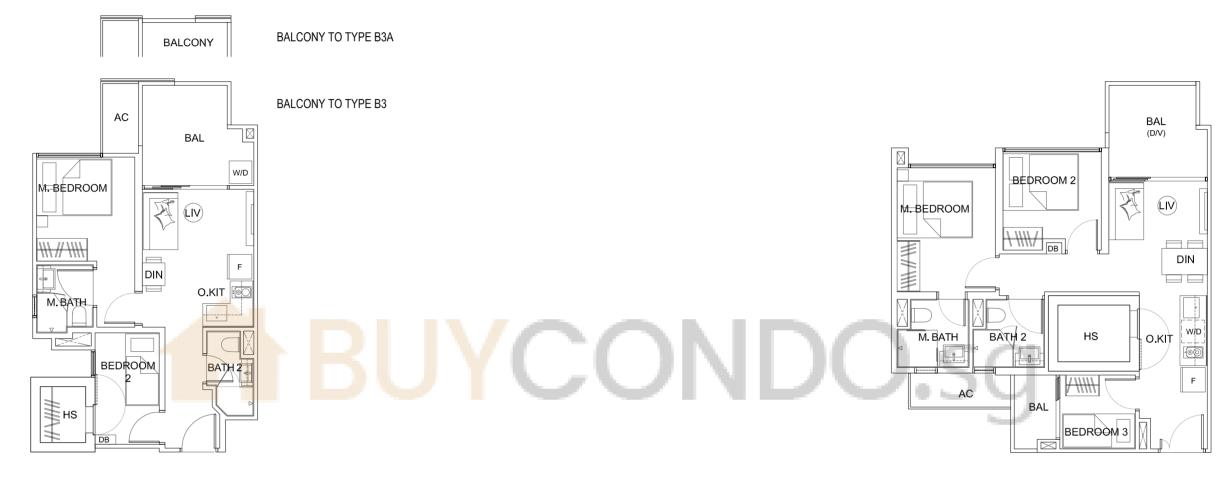

## **SCHEMATIC CHART**

**F** 

HS NIN HS  $\mathbb{H}$ BAL

M. BEDROOM

AC

### Туре В3

50 sqm | 538 sqft #10-01, #10-04 #11-01, #11-04 #12-01, #12-04 #13-01, #13-04 #14-01, #14-04 #15-01, #15-04 #16-01, #16-04

### Type B3A

| 50 sqm  | 538 sqft |
|---------|----------|
| #05-01, | #05-04   |
| #06-01, | #06-04   |
| #07-01, | #07-04   |
| #08-01, | #08-04   |
| #09-01, | #09-04   |
| #17-01, | #17-04   |
| #18-01, | #18-04   |
| #19-01, | #19-04   |
| #20-01, | #20-04   |
| #21-01, | #21-04   |
| #22-01, | #22-04   |
|         |          |