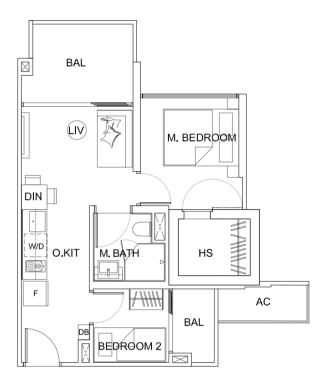

06   |                |    |
| 4 <sup>TH</sup> STOREY LANDSC | CAPE DECK C2-P<br>#04-03 | D3-<br>#04-    |               |               | )2-P<br>)4-05 | C7-P<br>#04-06 | LANDSCAPE DECK |    |
| 3 <sup>RD</sup> STOREY        | CAR PARK                 |                |               |               |               |                |                |    |
| 2 <sup>ND</sup> STOREY        | CAR PARK                 |                |               |               |               |                |                |    |
| 1 <sup>ST</sup> STOREY        | CAR PARK & RETAIL OUTLET |                |               |               |               |                |                |    |

## **SCHEMATIC CHART**





**F** 

HS NIN HS  $\mathbb{H}$ BAL

M. BEDROOM

AC

### **COMPACT 2-BEDROOM**





### Type B2

49 sqm | 527 sqft #10-05 #12-05 #14-05 #16-05 #18-05



### **COMPACT 2-BEDROOM**



### Туре В3

50 sqm | 538 sqft #10-01, #10-04 #11-01, #11-04 #12-01, #12-04 #13-01, #13-04 #14-01, #14-04 #15-01, #15-04 #16-01, #16-04

### Type B3A

| 50 sqm  | 538 sqft |
|---------|----------|
| #05-01, | #05-04   |
| #06-01, | #06-04   |
| #07-01, | #07-04   |
| #08-01, | #08-04   |
| #09-01, | #09-04   |
| #17-01, | #17-04   |
| #18-01, | #18-04   |
| #19-01, | #19-04   |
| #20-01, | #20-04   |
| #21-01, | #21-04   |
| #22-01, | #22-04   |
|         |          |



### **COMPACT 3-BEDROOM**

### Type C1

65 sqm | 700 sqft #10-06 #12-06 #14-06 #16-06 #18-06





AC TO TYPE C3

### Type C1A 65 sqm | 700 sqft

#10-02 #12-02 #14-02 #16-02 #18-02





LOFT TO TYPE C3

### COMPACT 3-BEDROOM