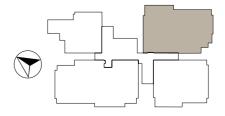

### 4+1 - BEDROOM

Type D3

153 sqm | 1,647 sqft #23-02

**Type D3-P** 181 sqm | 1,948 sqft #04-02