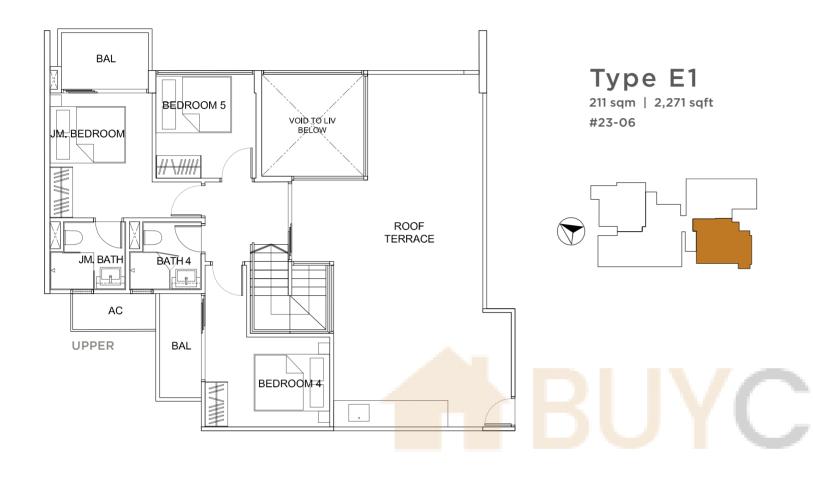

LOFT)**



AC TO TYPE C5





110 sqm | 1,184 sqft #09-06 #11-06 #13-06 #15-06

#17-06







LOFT TO TYPE C7



## **3-BEDROOM / 3-BEDROOM (WITH LOFT)**

| 93 sqm | 1,001 s |
|--------|---------|
| #19-02 |         |
| #20-02 |         |
| #21-02 |         |
| #22-02 |         |





#09-02 #11-02

#13-02

#15-02

#17-02







### **COMPACT 4-BEDROOM (DUAL KEY)**

## Type D1

96 sqm | 1,033 sqft #05-06 #06-06 #07-06 #08-06





**Type D1A** 96 sqm | 1,033 sqft #05-02 #06-02 #07-02 #08-02



### **4-BEDROOM**

## Type D2

130 sqm | 1,399 sqft #23-05



### 4-BEDROOM (PES)



**Type D2-P** 144 sqm | 1,550 sqft #04-05



### 4+1 - BEDROOM

Type D3

153 sqm | 1,647 sqft #23-02





**Type D3-P** 181 sqm | 1,948 sqft #04-02





### **4 BEDROOM DUPLEX**





LOWER

### **5-BEDROOM DUPLEX**



Low Keng Huat (Singapore) Limited ("LKHS") is a builder established since 1969. Today, its business has grown to encompass building construction, property development, hotels and investments.

her own.

In addition, LKHS owns and operates deluxe hotels in Perth (Australia) under Duxton Hotel.





Developer: PERUMAL DEVELOPMENT PTE LTD. • Company Registration No: 201702598R • Developer Licence: C1278 • Lot No.: 02712M TS18 at 2 Perumal Road • Land Tenure: 99 years commencing from 17 April 2017 • Expected Date of Vacant Possession: 16 January 2022 • Expected Date of Legal Completion: 16 January 2025 • Encumbrance on the Land: Caveat(s)/Mortgage(s) in favour of Malayan Bank Berhad

Whilst every reasonable care has been taken in preparing this brochure, the Developer and its agents shall no