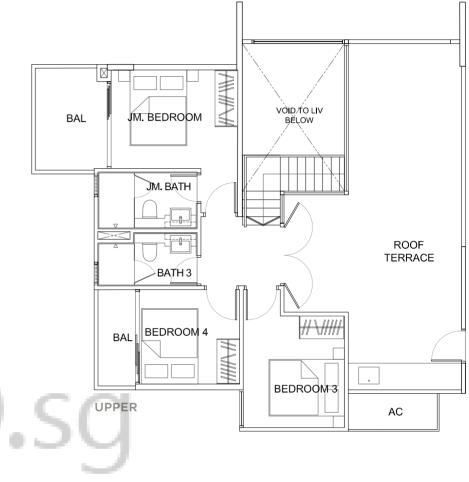

3-BEDROOM / **COMPACT 3-BEDROOM (WITH LOFT)**



AC TO TYPE C5





110 sqm | 1,184 sqft #09-06 #11-06 #13-06 #15-06

#17-06







LOFT TO TYPE C7



## **3-BEDROOM / 3-BEDROOM (WITH LOFT)**

| 93 sqm | 1,001 s |
|--------|---------|
| #19-02 |         |
| #20-02 |         |
| #21-02 |         |
| #22-02 |         |





#09-02 #11-02

#13-02

#15-02

#17-02







### **COMPACT 4-BEDROOM (DUAL KEY)**

## Type D1

96 sqm | 1,033 sqft #05-06 #06-06 #07-06 #08-06





**Type D1A** 96 sqm | 1,033 sqft #05-02 #06-02 #07-02 #08-02



### **4-BEDROOM**

## Type D2

130 sqm | 1,399 sqft #23-05



### 4-BEDROOM (PES)



**Type D2-P** 144 sqm | 1,550 sqft #04-05



### 4+1 - BEDROOM

Type D3

153 sqm | 1,647 sqft #23-02





**Type D3-P** 181 sqm | 1,948 sqft #04-02





### **4 BEDROOM DUPLEX**





LOWER

### **5-BEDROOM DUPLEX**



Low Keng Huat (Singapore) Limited ("LKHS") is a builder established since 1969. Today, its business has grown to encompass building construction, property development, hotels and investments.

her own.

In addition, LKHS owns and operates deluxe hotels in Perth (Australia) under Duxton Hotel.





Developer: PERUMAL DEVELOPMENT PTE LTD. • Company Registration No: 201702598R • Developer Licence: C1278 • Lot No.: 02712M TS18 at 2 Perumal Road • Land Tenure: 99 years commencing from 17 April 2017 • Expected Date of Vacant Possession: 16 January 2022 • Expected Date of Legal Completion: 16 January 2025 • Encumbrance on the Land: Caveat(s)/Mortgage(s) in favour of Malayan Bank Berhad

Whilst every reasonable care has been taken in preparing this brochure,