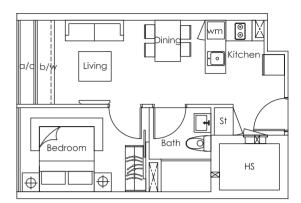

(All areas inclusive of a/c & b/w)

TYPE B

45 sq m

1+1 bdrm

#02-02

TYPE C

35 sq m

1 bdrm

#02-03

#03-03

#04-03