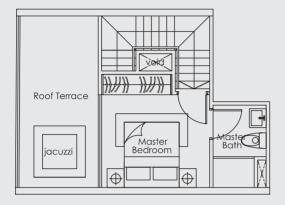

#03-03

#04-03



### TYPE D

39 sq m

1 bdrm

#02-04 #02-06

#03-04 #03-06

#04-04 #04-06



#### TYPE D1

39 sq m

1 bdrm

#02-05

#03-05

#04-05



### TYPE E

36 sq m

1 bdrm

#02-07

#03-07

#04-07







(All areas inclusive of a/c & b/w)



53 sq m

2 bdrm

#02-08

#03-08

#04-08



TYPE G1

46 sq m

1+1 bdrm

#03-09

#04-09



TYPE G

41 sq m

1 bdrm #02-09

b/w a/c  $| \oplus$ b/w droom Living Dining HS Kitchen 00





TYPE PH-A

76 sq m

2+1 bdrm

#05-01



TYPE PH-B

84 sq m

2 bdrm

#05-02



UPPER LEVEL

UPPER LEVEL

BUYCONDO





LOWER LEVEL

LOWER LEVEL

a/c

Living

Dining

Study

HS

b/w

TYPE PH-C

68 sq m

2 bdrm

#05-03



TYPE PH-D

73 sq m

2 bdrm

#05-04

#05-06



UPPER LEVEL

# **BUYCONDO.**sg



LOWER LEVEL





LOWER LEVEL

TYPE PH-D1

73 sq m

2 bdrm

#05-05



UPPER LEVEL

TYPE PH-E

70 sq m

2 bdrm

#05-07



UPPER LEVEL

### A B

## BUYCONDO.sg



LOWER LEVEL





LOWER LEVEL

TYPE PH-F

93 sq m

2 bdrm

#05-08



UPPER LEVEL











LOWER LEVEL