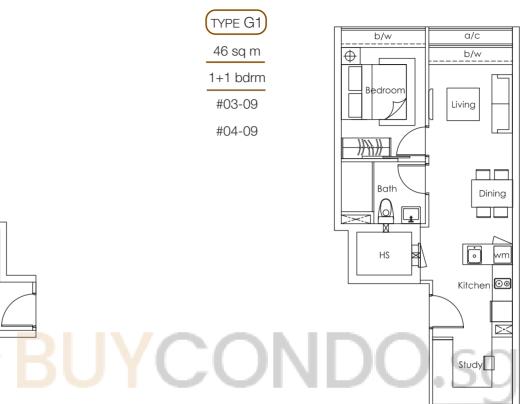

(All areas inclusive of a/c & b/w)

TYPE B

45 sq m

1+1 bdrm

#02-02

TYPE C

35 sq m

1 bdrm

#02-03

#03-03

#04-03

### TYPE D

39 sq m

1 bdrm

#02-04 #02-06

#03-04 #03-06

#04-04 #04-06

#### TYPE D1

39 sq m

1 bdrm

#02-05

#03-05

#04-05

### TYPE E

36 sq m

1 bdrm

#02-07

#03-07

#04-07

(All areas inclusive of a/c & b/w)

53 sq m

2 bdrm

#02-08

#03-08

#04-08

TYPE G1

46 sq m

1+1 bdrm

#03-09

#04-09

TYPE G

41 sq m

1 bdrm #02-09

b/w a/c  $| \oplus$ b/w droom Living Dining HS Kitchen 00

TYPE PH-A

76 sq m

2+1 bdrm