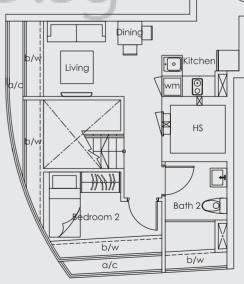

(All areas inclusive of a/c & b/w)

TYPE B

45 sq m

1+1 bdrm

#02-02

TYPE C

35 sq m

1 bdrm

#02-03

#03-03

#04-03