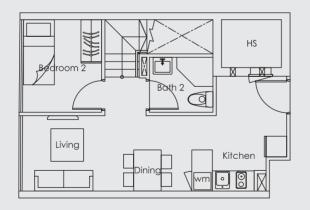

#04-09

TYPE G

41 sq m

1 bdrm #02-09

b/w a/c  $| \oplus$ b/w droom Living Dining HS Kitchen 00

TYPE PH-A

76 sq m

2+1 bdrm