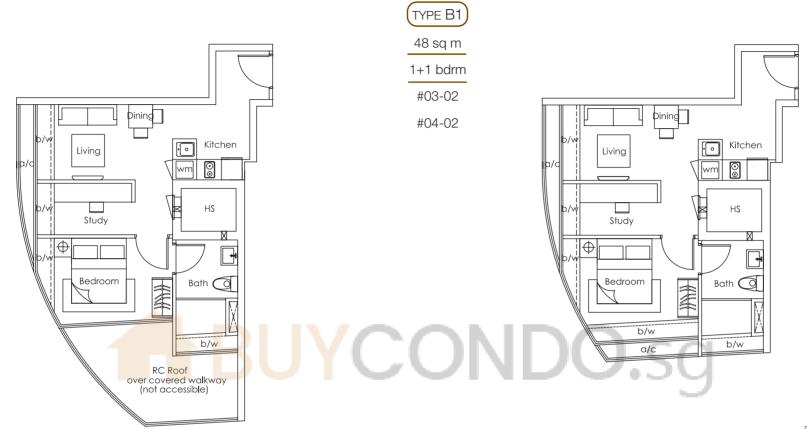

(All areas inclusive of a/c & b/w)

TYPE B

45 sq m

1+1 bdrm

#02-02

TYPE C

35 sq m

1 bdrm