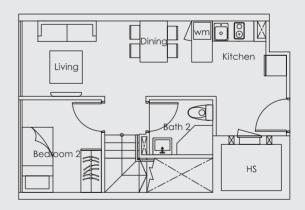

bdrm

#02-02







TYPE C

35 sq m

1 bdrm

#02-03

#03-03

#04-03



### TYPE D

39 sq m

1 bdrm

#02-04 #02-06

#03-04 #03-06

#04-04 #04-06



#### TYPE D1

39 sq m

1 bdrm

#02-05

#03-05

#04-05



### TYPE E

36 sq m

1 bdrm

#02-07

#03-07

#04-07







(All areas inclusive of a/c & b/w)



53 sq m

2 bdrm

#02-08

#03-08

#04-08



TYPE G1

46 sq m

1+1 bdrm

#03-09

#04-09



TYPE G

41 sq m

1 bdrm #02-09

b/w a/c  $| \oplus$ b/w droom Living Dining HS Kitchen 00





TYPE PH-A

76 sq m

2+1 bdrm

#05-01



TYPE PH-B

84 sq m

2 bdrm

#05-02



UPPER LEVEL

UPPER LEVEL

BUYCONDO





LOWER LEVEL

LOWER LEVEL

a/c

Living

Dining

Study

HS

b/w

TYPE PH-C

68 sq m

2 bdrm

#05-03



TYPE PH-D

73 sq m

2 bdrm

#05-04

#05-06



UPPER LEVEL

# **BUYCONDO.**sg



LOWER LEVEL





LOWER LEVEL

TYPE PH-D1

73 sq m

2 bdrm

#05-05



UPPER LEVEL

TYPE PH-E

70 sq m

2 bdrm

#05-07



UPPER LEVEL

### A B

## BUYCONDO.sg



LOWER LEVEL





LOWER LEVEL

TYPE PH-F

93 sq m

2 bdrm

#05-08



UPPER LEVEL











LOWER LEVEL