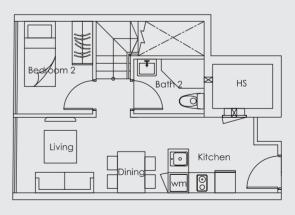

39 sq m

1 bdrm

#02-05

#03-05

#04-05



### TYPE E

36 sq m

1 bdrm

#02-07

#03-07

#04-07







(All areas inclusive of a/c & b/w)



53 sq m

2 bdrm

#02-08

#03-08

#04-08



TYPE G1

46 sq m

1+1 bdrm

#03-09

#04-09



TYPE G

41 sq m

1 bdrm #02-09

b/w a/c  $| \oplus$ b/w droom Living Dining HS Kitchen 00





TYPE PH-A

76 sq m

2+1 bdrm

#05-01



TYPE PH-B

84 sq m

2 bdrm

#05-02



UPPER LEVEL

UPPER LEVEL

BUYCONDO





LOWER LEVEL

LOWER LEVEL

a/c

Living

Dining

Study

HS

b/w

TYPE PH-C

68 sq m

2 bdrm

#05-03



TYPE PH-D

73 sq m

2 bdrm

#05-04

#05-06



UPPER LEVEL

# **BUYCONDO.**sg



LOWER LEVEL





LOWER LEVEL

TYPE PH-D1

73 sq m

2 bdrm

#05-05



UPPER LEVEL

TYPE PH-E

70 sq m

2 bdrm

#05-07



UPPER LEVEL

### A B

## BUYCONDO.sg



LOWER LEVEL





LOWER LEVEL

TYPE PH-F

93 sq m

2 bdrm

#05-08



UPPER LEVEL











LOWER LEVEL