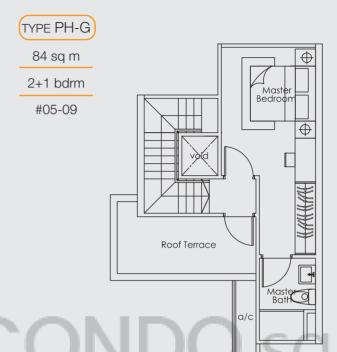

TYPE PH-C

68 sq m

2 bdrm

#05-03

TYPE PH-D

73 sq m

2 bdrm

#05-04

## BUYCONDO.sg

LOWER LEVEL

LOWER LEVEL

TYPE PH-F

93 sq m

2 bdrm

#05-08

UPPER LEVEL