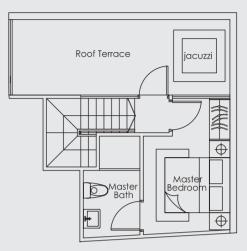

TYPE PH-C

68 sq m

2 bdrm

#05-03

TYPE PH-D

73 sq m

2 bdrm

#05-04

#05-06

UPPER LEVEL

# **BUYCONDO.**sg

LOWER LEVEL

LOWER LEVEL

TYPE PH-D1

73 sq m

2 bdrm

#05-05

UPPER LEVEL