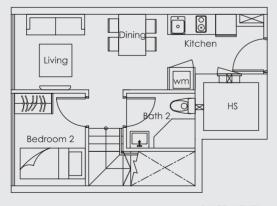

#04-09

TYPE G

41 sq m

1 bdrm #02-09

b/w a/c  $| \oplus$ b/w droom Living Dining HS Kitchen 00

TYPE PH-A

76 sq m

2+1 bdrm