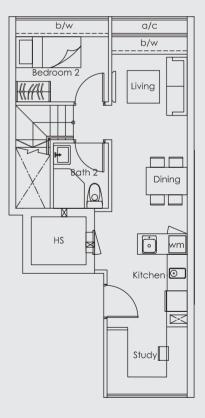

#02-07

#03-07

#04-07







(All areas inclusive of a/c & b/w)



53 sq m

2 bdrm

#02-08

#03-08

#04-08



TYPE G1

46 sq m

1+1 bdrm

#03-09

#04-09



TYPE G

41 sq m

1 bdrm #02-09

b/w a/c  $| \oplus$ b/w droom Living Dining HS Kitchen 00





TYPE PH-A

76 sq m

2+1 bdrm

#05-01



TYPE PH-B

84 sq m

2 bdrm

#05-02



UPPER LEVEL

UPPER LEVEL

BUYCONDO





LOWER LEVEL

LOWER LEVEL

a/c

Living

Dining

Study

HS

b/w

TYPE PH-C

68 sq m

2 bdrm

#05-03



TYPE PH-D

73 sq m

2 bdrm

#05-04

#05-06



UPPER LEVEL

# **BUYCONDO.**sg



LOWER LEVEL





LOWER LEVEL

TYPE PH-D1

73 sq m

2 bdrm

#05-05



UPPER LEVEL

TYPE PH-E

70 sq m

2 bdrm

#05-07



UPPER LEVEL

### A B

## BUYCONDO.sg



LOWER LEVEL





LOWER LEVEL

TYPE PH-F

93 sq m

2 bdrm

#05-08



UPPER LEVEL











LOWER LEVEL