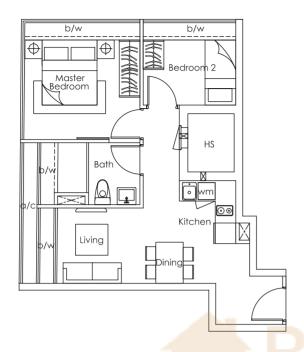

2 bdrm

#02-08

#03-08

#04-08

TYPE G1

46 sq m

1+1 bdrm

#03-09

#04-09

TYPE G

41 sq m

1 bdrm #02-09

b/w a/c  $| \oplus$ b/w droom Living Dining HS Kitchen 00

TYPE PH-A

76 sq m

2+1 bdrm