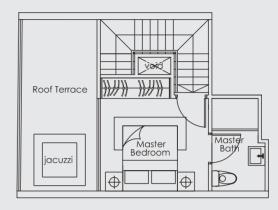

TYPE PH-C

68 sq m

2 bdrm

#05-03

TYPE PH-D

73 sq m

2 bdrm

#05-04

TYPE PH-E

70 sq m

2 bdrm

#05-07

UPPER LEVEL