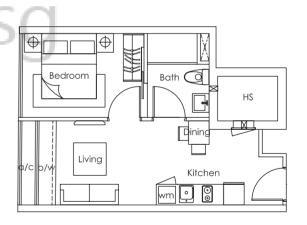

### TYPE E

36 sq m

1 bdrm

#02-07

#03-07

#04-07

(All areas inclusive of a/c & b/w)

53 sq m

2 bdrm

#02-08

#03-08

#04-08

TYPE G1

46 sq m

1+1 bdrm

#03-09

#04-09

TYPE G

41 sq m

1 bdrm #02-09

b/w a/c  $| \oplus$ b/w droom Living Dining HS Kitchen 00

TYPE PH-A

76 sq m

2+1 bdrm