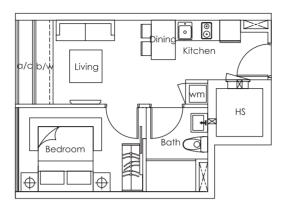

(All areas inclusive of a/c & b/w)

TYPE B

45 sq m

1+1 bdrm

#02-02

TYPE C

35 sq m

1 bdrm

#02-03

#03-03

#04-03