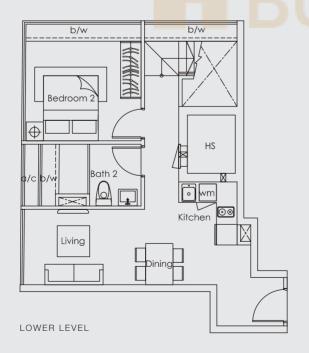

## BUYCONDO.sg

LOWER LEVEL

LOWER LEVEL

TYPE PH-F

93 sq m

2 bdrm

#05-08

UPPER LEVEL

LOWER LEVEL