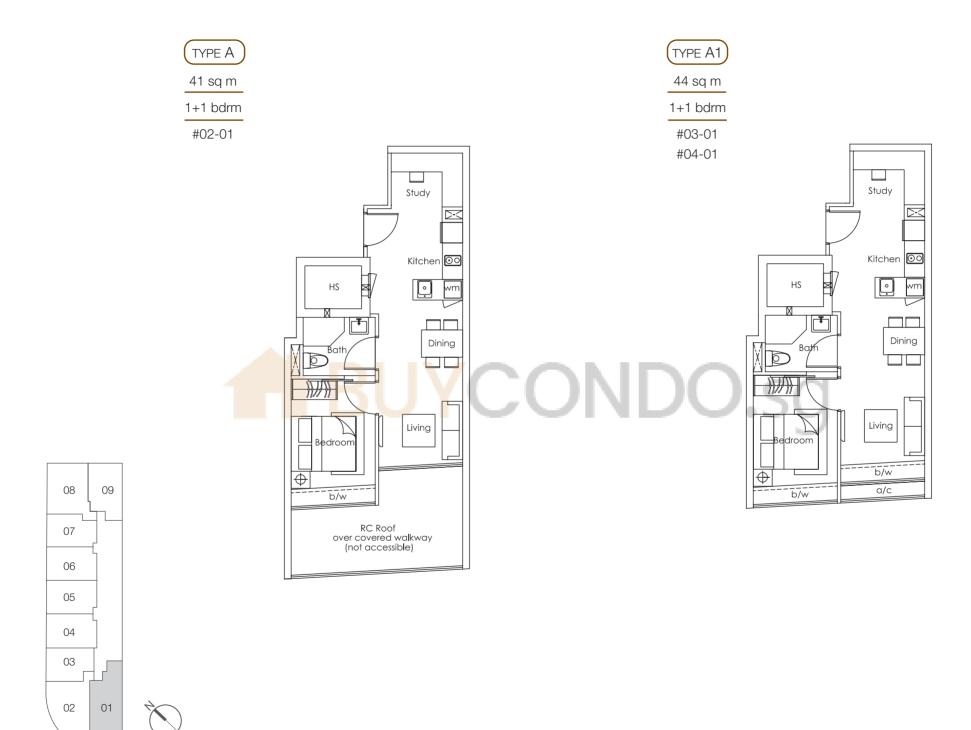

(All areas inclusive of a/c & b/w)

TYPE B

45 sq m

1+1 bdrm

#02-02







TYPE C

35 sq m

1 bdrm

#02-03

#03-03

#04-03



### TYPE D

39 sq m

1 bdrm

#02-04 #02-06

#03-04 #03-06

#04-04 #04-06



#### TYPE D1

39 sq m

1 bdrm

#02-05

#03-05

#04-05



### TYPE E

36 sq m

1 bdrm

#02-07

#03-07

#04-07







(All areas inclusive of a/c & b/w)



53 sq m

2 bdrm

#02-08

#03-08

#04-08



TYPE G1

46 sq m

1+1 bdrm

#03-09

#04-09



TYPE G

41 sq m

1 bdrm #02-09

b/w a/c  $| \oplus$ b/w droom Living Dining HS Kitchen 00





TYPE PH-A

76 sq m

2+1 bdrm

#05-01



TYPE PH-B

84 sq m

2 bdrm

#05-02



UPPER LEVEL

UPPER LEVEL

BUYCONDO





LOWER LEVEL

LOWER LEVEL

a/c

Living

Dining

Study

HS

b/w

TYPE PH-C

68 sq m

2 bdrm

#05-03



TYPE PH-D

73 sq m

2 bdrm

#05-04

#