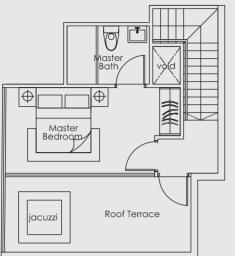

TYPE PH-E

70 sq m

2 bdrm

#05-07

UPPER LEVEL

## BUYCONDO.sg

LOWER LEVEL

LOWER LEVEL

TYPE PH-F

93 sq m

2 bdrm

#05-08

UPPER LEVEL