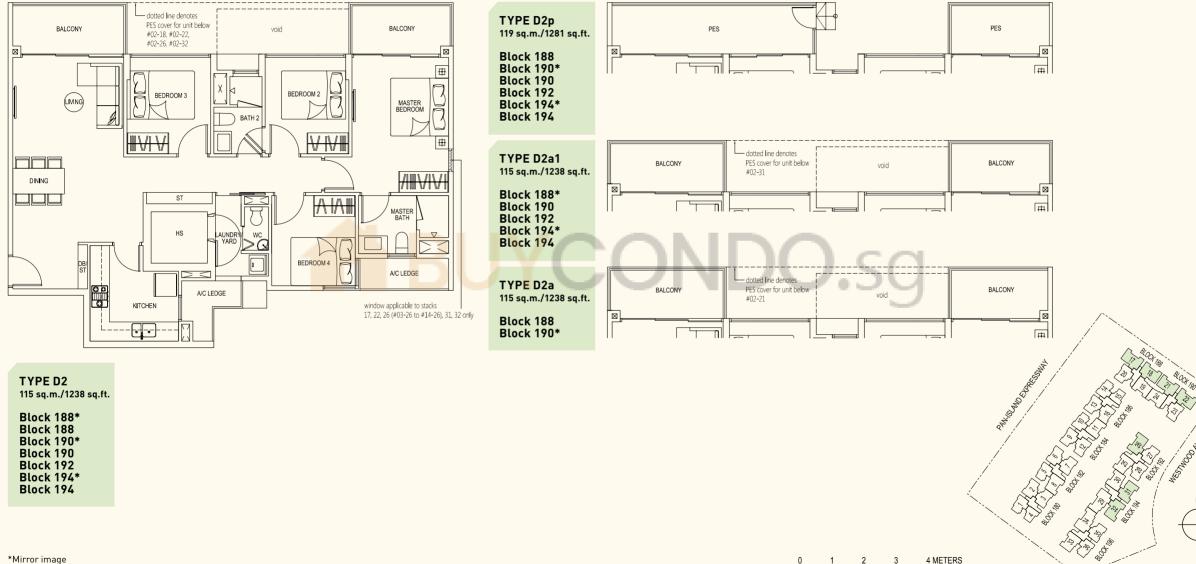

\*Mirror image Note: Plans are subject to any amendments as may be approved by the relevant authorities.

TYPE C2r PRIVATE ROOF TERRACE PRIVATE ROOF TERRACE 96 sq.m./1034 sq.ft. Block 180 曲 Block 182 H BEDROOM 3 BEDROOM 2 Block 184\* Block 186\* ful height wall TYPE C2p applicable to stacks 3, 16 only PES PES 96 sq.m./1034 sq.ft. Block 180\* HH Block 182\* BEDROOM 3 M BEDROOM 2 2 Block 184 N N Block 186 Block 192 Block 196\* dotted line denotes PES/Private Roof Terrace cover for unit below #02-35 - full height wall applicable to stacks 3, 16 only TYPE C2a void BALCONY 96 sq.m./1034 sq.ft. BALCONY Block 180\* 田 Block 182\* BEDROOM 3 H BEDROOM 2 p M Block 184 Block 186 Block 192\* Block 192 Block 196\* 241.Stall Elor 4 METERS

**TYPE C2** 96 sq.m./1034 sq.ft.

Block 180\* Block 182\* Block 184 Block 186 Block 192\* Block 192 Block 196\*

\*Mirror image Note: Plans are subject to any amendments as may be approved by the relevant authorities.