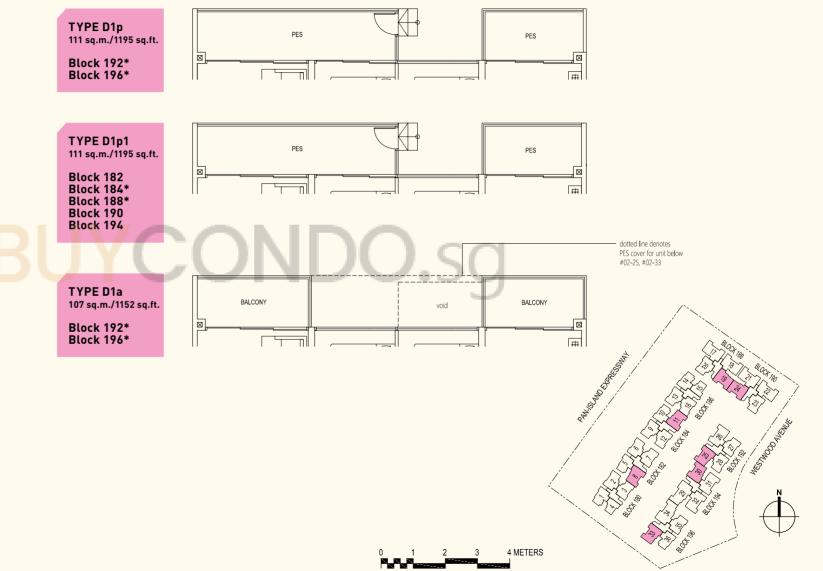

**TYPE D1** 107 sq.m./1152 sq.ft.

Block 182 Block 184\* Block 188\* Block 190 Block 194

Note: Plans are subject to any amendments as may be approved by the relevant authorities.

Note: Plans are subject to any amendments as may be approved by the relevant authorities.