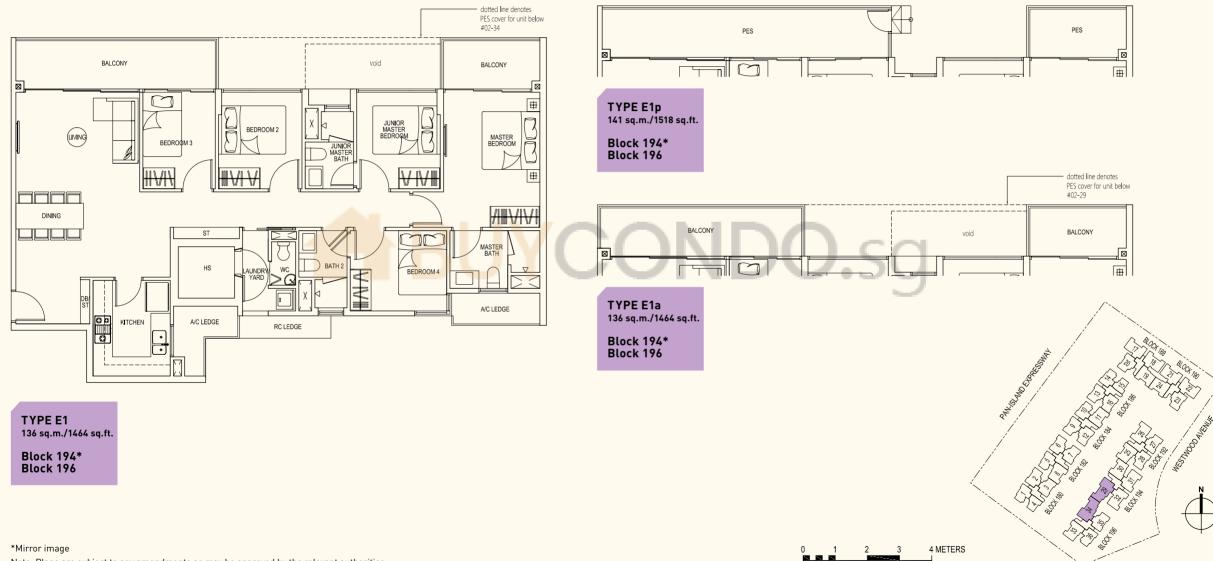

H Block 182\* BEDROOM 3 M BEDROOM 2 2 Block 184 N N Block 186 Block 192 Block 196\* dotted line denotes PES/Private Roof Terrace cover for unit below #02-35 - full height wall applicable to stacks 3, 16 only TYPE C2a void BALCONY 96 sq.m./1034 sq.ft. BALCONY Block 180\* 田 Block 182\* BEDROOM 3 H BEDROOM 2 p M Block 184 Block 186 Block 192\* Block 192 Block 196\* 241.Stall Elor 4 METERS

**TYPE C2** 96 sq.m./1034 sq.ft.

Block 180\* Block 182\* Block 184 Block 186 Block 192\* Block 192 Block 196\*









\*Mirror image Note: Plans are subject to any amendments as may be approved by the relevant authorities.

**TYPE D1** 107 sq.m./1152 sq.ft.

Block 182 Block 184\* Block 188\* Block 190 Block 194



Note: Plans are subject to any amendments as may be approved by the relevant authorities.



Note: Plans are subject to any amendments as may be approved by the relevant authorities.