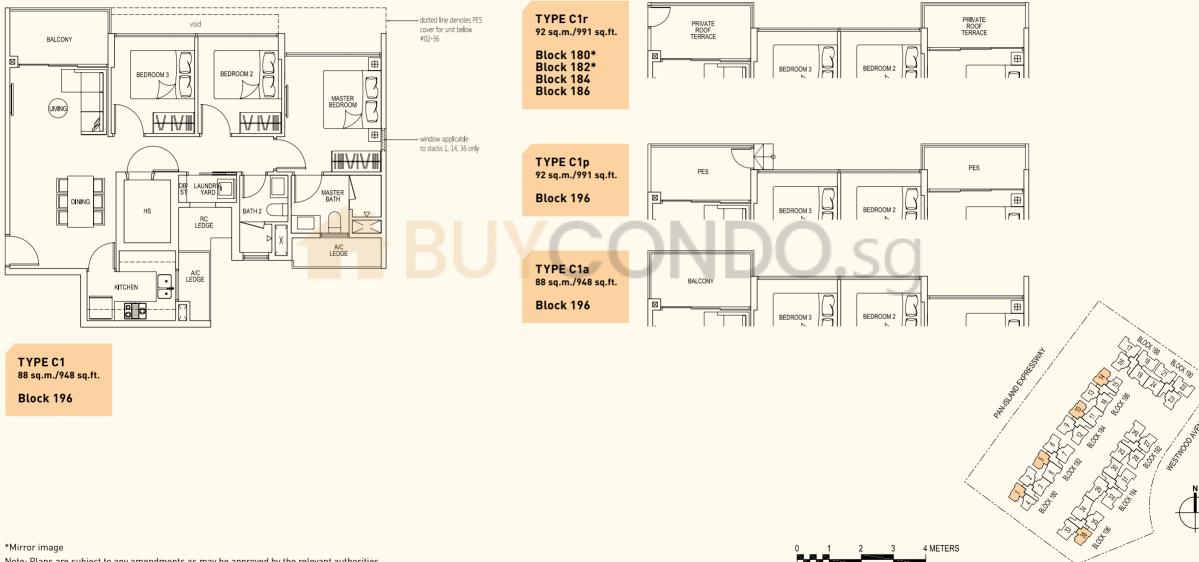

\*Mirror image Note: Plans are subject to any amendments as may be approved by the relevant authorities.







TYPE C2r PRIVATE ROOF TERRACE PRIVATE ROOF TERRACE 96 sq.m./1034 sq.ft. Block 180 曲 Block 182 H BEDROOM 3 BEDROOM 2 Block 184\* Block 186\* ful height wall TYPE C2p applicable to stacks 3, 16 only PES PES 96 sq.m./1034 sq.ft. Block 180\* HH Block 182\* BEDROOM 3 M BEDROOM 2 2 Block 184 N N Block 186 Block 192 Block 196\* dotted line denotes PES/Private Roof Terrace cover for unit below #02-35 - full height wall applicable to stacks 3, 16 only TYPE C2a void BALCONY 96 sq.m./1034 sq.ft. BALCONY Block 180\* 田 Block 182\* BEDROOM 3 H BEDROOM 2 p M Block 184 Block 186 Block 192\* Block 192 Block 196\* 241.Stall Elor 4 METERS

**TYPE C2** 96 sq.m./1034 sq.ft.

Block 180\* Block 182\* Block 184 Block 186 Block 192\* Block 192 Block 196\*









\*Mirror image Note: Plans are subject to an