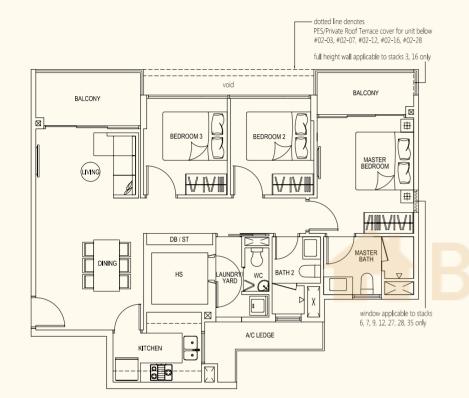

**TYPE C2** 96 sq.m./1034 sq.ft.

Block 180\* Block 182\* Block 184 Block 186 Block 192\* Block 192 Block 196\*

\*Mirror image Note: Plans are subject to any amendments as may be approved by the relevant authorities.