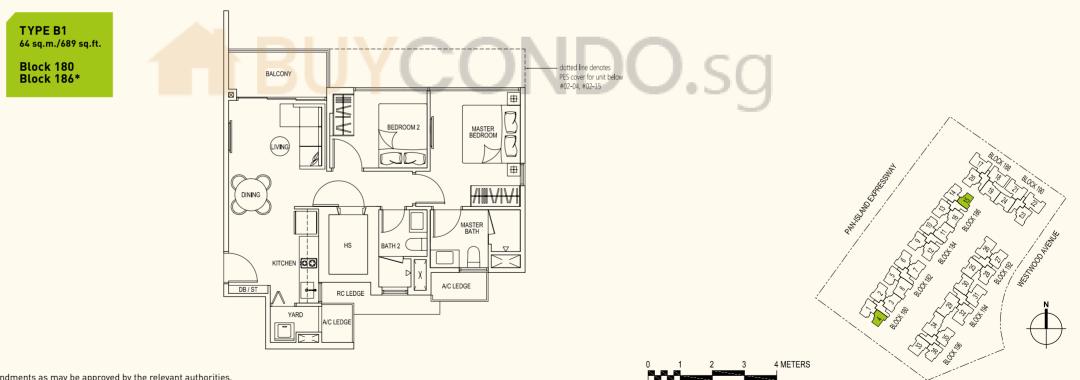

\*Mirror image Note: Plans are subject to any amendments as may be approved by the relevant authorities.







TYPE C2r PRIVATE ROOF TERRACE PRIVATE ROOF TERRACE 96 sq.m./1034 sq.ft. Block 180 曲 Block 182 H BEDROOM 3 BEDROOM 2 Block 184\* Block 186\* ful height wall TYPE C2p applicable to stacks 3, 16 only PES PES 96 sq.m./1034 sq.ft. Block 180\* HH Block 182\* BEDROOM 3 M BEDROOM 2 2 Block 184 N N Block 186 Block 192 Block 196\* dotted line denotes PES/Private Roof Terrace cover for unit below #02-35 - full height wall applicable to stacks 3, 16 only TYPE C2a void BALCONY 96 sq.m./1034 sq.ft. BALCONY Block 180\* 田 Block 182\* BEDROOM 3 H BEDROOM 2 p M Block 184 Block 186 Block 192\* Block 192 Block 196\* 241.Stall Elor 4 METERS

**TYPE C2** 96 sq.m./1034 sq.ft.

Block 180\* Block 182\*