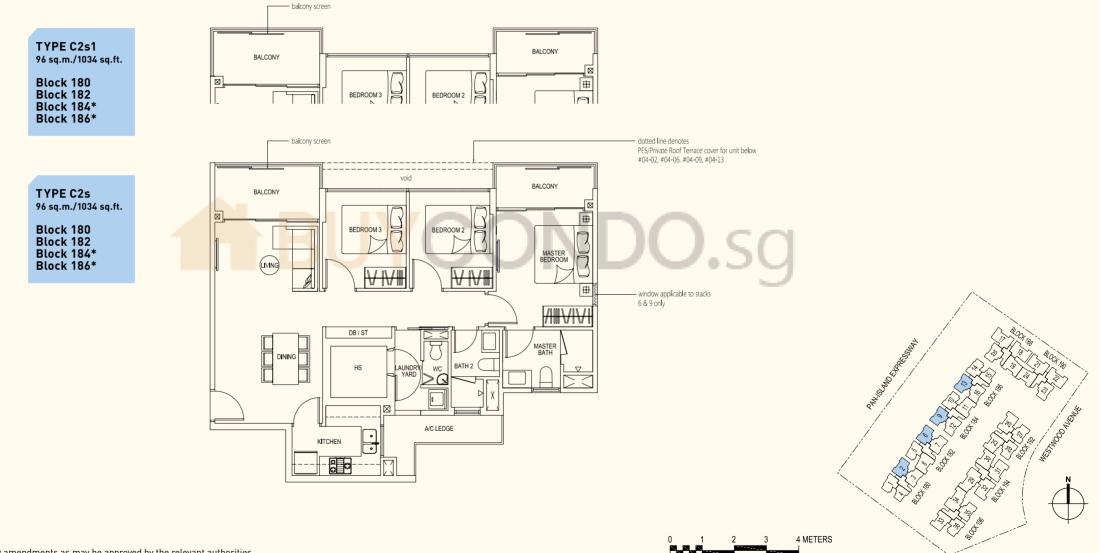

**TYPE C2** 96 sq.m./1034 sq.ft.

Block 180\* Block 182\* Block 184 Block 186 Block 192\* Block 192 Block 196\*

\*Mirror image Note: Plans are subject to any amendments as may be approved by the relevant authorities.