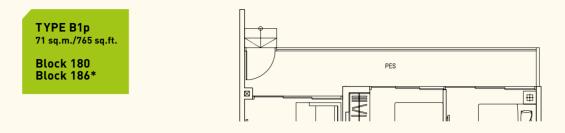

\*Mirror image Note: Plans are subject to any amendments as may be approved by the relevant authorities.







TYPE C2r PRIVATE ROOF TERRACE PRIVATE ROOF TERRACE 96 sq.m./1034 sq.ft. Block 180 曲 Block 182 H BEDROOM 3 BEDROOM 2 Block 184\* Block 186\* ful height wall TYPE C2p applicable to stacks 3, 16 only PES PES 96 sq.m./1034 sq.ft. Block 180\* HH Block 182\* BEDROOM 3 M BEDROOM 2 2 Block 184 N N Block 186 Block 192 Block 196\* dotted line denotes PES/Private Roof Terrace cover for unit below #02-35 - full height wall applicable to stacks 3, 16 only TYPE C2a void BALCONY 96 sq.m./1034 sq.ft. BALCONY Block 180\* 田 Block 182\* BEDROOM 3 H BEDROOM 2 p M Block 184 Block 186 Block 192\* Block 192 Block 196\* 241.Stall Elor 4 METERS

**TYPE C2** 96 sq.m./1034 sq.ft.

Block 180\* Block 182