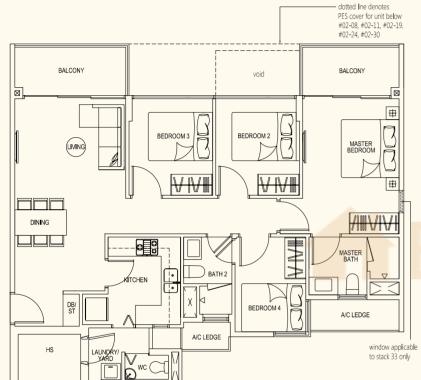

**TYPE D1** 107 sq.m./1152 sq.ft.

Block 182 Block 184\* Block 188\* Block 190 Block 194

Note: Plans are subject to any amendments as may be approved by the relevant authorities.

Note: Plans are subject to any amendments as may be approved by the relevant authorities.