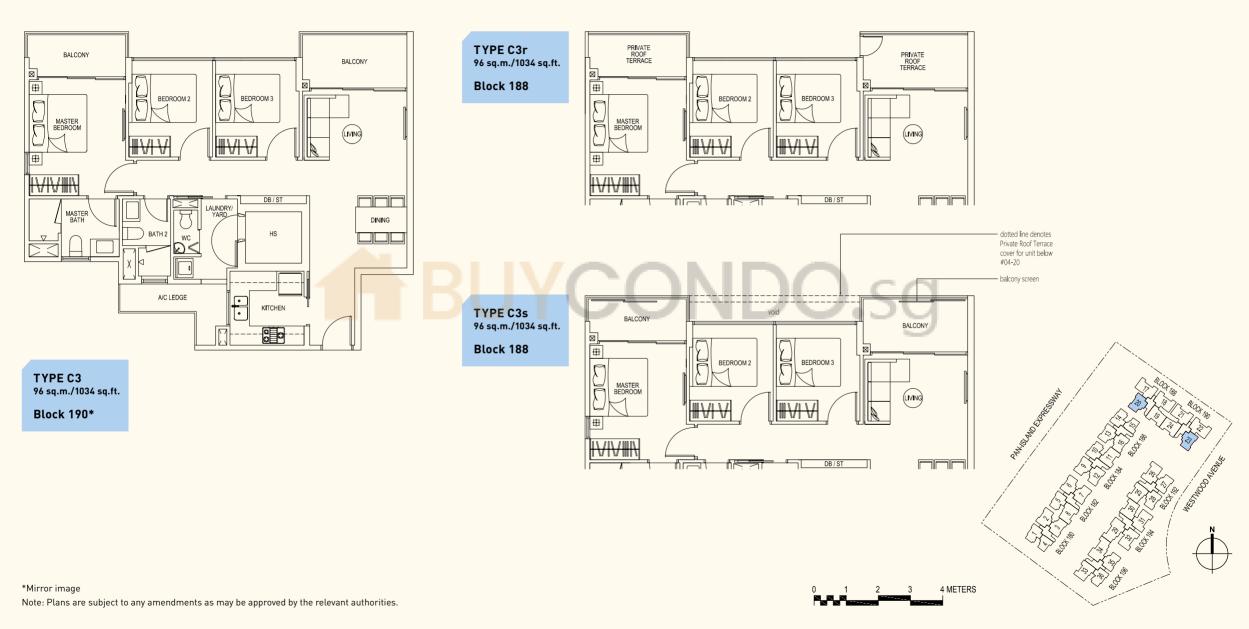

\*Mirror image Note: Plans are subject to any amendments as may be approved by the relevant authorities.

TYPE C2r PRIVATE ROOF TERRACE PRIVATE ROOF TERRACE 96 sq.m./1034 sq.ft. Block 180 曲 Block 182 H BEDROOM 3 BEDROOM 2 Block 184\* Block 186\* ful height wall TYPE C2p applicable to stacks 3, 16 only PES PES 96 sq.m./1034 sq.ft. Block 180\* HH Block 182\* BEDROOM 3 M BEDROOM 2 2 Block 184 N N Block 186 Block 192 Block 196\* dotted line denotes PES/Private Roof Terrace cover for unit below #02-35 - full height wall applicable to stacks 3, 16 only TYPE C2a void BALCONY 96 sq.m./1034 sq.ft. BALCONY Block 180\* 田 Block 182\* BEDROOM 3 H BEDROOM 2 p M Block 184 Block 186 Block 192\* Block 192 Block 196\* 241.Stall Elor 4 METERS