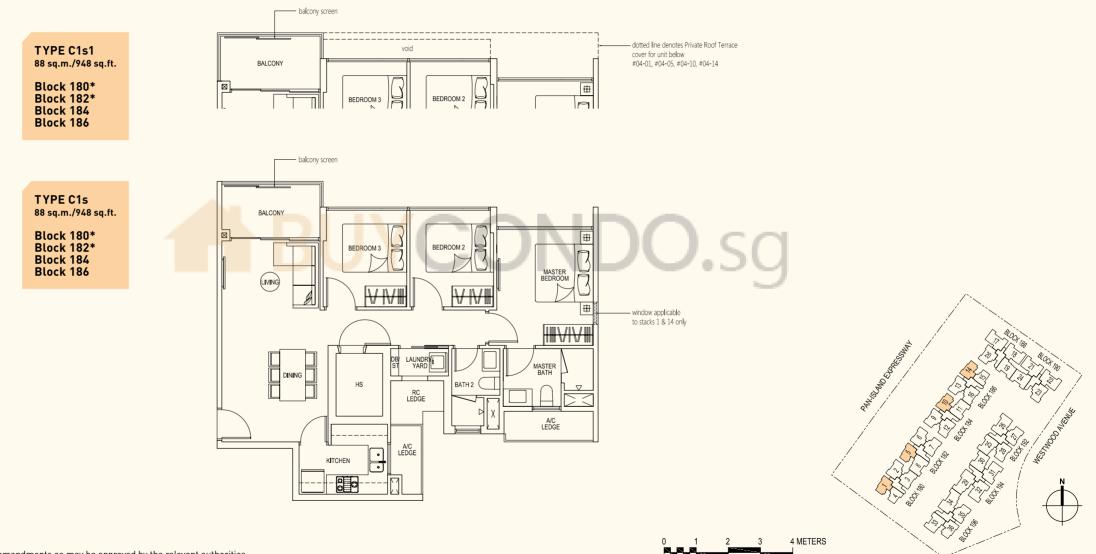

\*Mirror image Note: Plans are subject to any amendments as may be approved by the relevant authorities.







TYPE C2r PRIVATE ROOF TERRACE PRIVATE ROOF TERRACE 96 sq.m./1034 sq.ft. Block 180 曲 Block 182 H BEDROOM 3 BEDROOM 2 Block 184\* Block 186\* ful height wall TYPE C2p applicable to stacks 3, 16 only PES PES 96 sq.m./1034 sq.ft. Block 180\* HH Block 182\* BEDROOM 3 M BEDROOM 2 2 Block 184 N N Block 186 Block 192 Block 196\* dotted line denotes PES/Private Roof Terrace cover for unit below #02-35 - full height wall applicable to stacks 3, 16 only TYPE C2a void BALCONY 96 sq.m./1034 sq.ft. BALCONY Block 180\* 田 Block 182\* BEDROOM 3 H BEDROOM 2 p M Block 184 Block 186 Block 192\* Block 192 Block 196\* 241.Stall Elor 4 METERS

**TYPE C2** 96 sq.m./1034 sq.ft.

Block 180\* Block 182\* Block 184 Block 186 Block 192\* Block 192 Block 196\*









\*Mirror image Note: Plans are subject to any