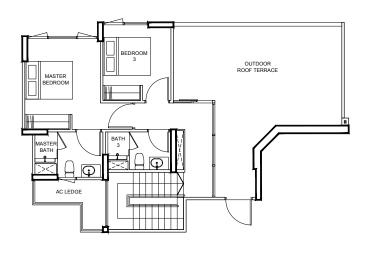

### TYPE PH1

174 m² / 1873 ft²

BLK 85

#16-08 (MIRROR)

BLK 87

# 16-10

BLK 89

#16-14

BLK 93 #16-24 (MIRROR)

BLK 99

#16-31 (MIRROR)

TYPE PH2

175 m² / 1884 ft²

BLK 97 #16-26

LOWER LEVEL **UPPER LEVEL** LOWER LEVEL **UPPER LEVEL** 

TYPE PH4 200 m² / 2153 ft²

BLK 91

#16-17

**TYPE PH3**189 m² / 2034 ft²

BLK 83

#16-03