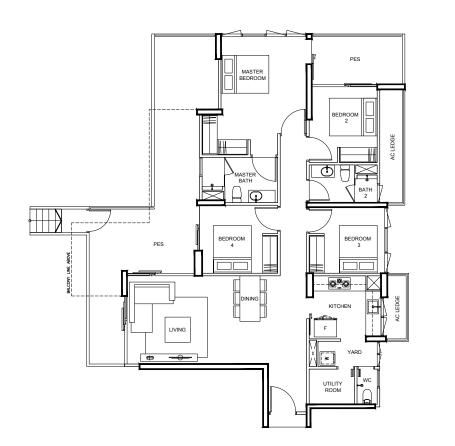

K 93

#01-22



# **TYPE C4s1**102 m² / 1098 ft²

#### BLK 85

#02-06

### BLK 87

#02-12 (MIRROR)



# **TYPE C4s2** 105 m² / 1130 ft²

#### BLK 97

#02-27













# TYPE C4

101 m² / 1087 ft²

#### BLK 85

#03-06 to #15-06

#### BLK 87

#03-12 TO #15-12 (MIRROR)

### BLK 93

#02-22 TO #15-22



# TYPE D1s

136 m² / 1464 ft²

#### BLK 83

#04-01



#### BLK 83

#05-01 to #12-01

# TYPE D1

# TYPE D1r

143 m² / 1539 ft²

### BLK 83

#15-01















# **TYPE D2p** 155 m² / 1668 ft²

BLK 89

#01-16



# TYPE D2s

125 m² / 1345 ft²

BLK 99 #03-29



# TYPE D2

122 m² / 1313 ft²

#### BLK 89

#02-16 to #15-16

#### BLK 99

- #04-29 to #13-29 (MIRROR)
- #15-29 (MIRROR)



# TYPE D2a

125 m² / 1345 ft²

### BLK 99

#14-29













# **TYPE D3p1**154 m² / 1658 ft²

BLK 89

#01-13



# **TYPE D3p2** 161 m² / 1733 ft²

BLK 85 #01-05



BLK 97 #01-25





BLK 93

#01-21















# **TYPE D3p5**165 m² / 1776 ft²

### BLK 87

#01-09



### TYPE D3s1

136 m² / 1464 ft²

BLK 99

#03-28



# TYPE D3s2

#### BLK 85

#02-05 (MIRROR)

# BLK 87

#02-09

#02-13

#02-21 (MIRROR)

140 m² / 1507 ft²

#### BLK 89

### BLK 93

### **BLK 97**

# TYPE D3

125 m² / 1345 ft²

#### BLK 85

#03-05 TO #15-05 (MIRROR)

#### BLK 87

#03-09 TO #15-09

#### BLK 89

#03-13 TO #15-13

#### BLK 93

#03-21 TO #15-21 (MIRROR)

#### BLK 97

#03-25 TO #15-25

#### BLK 99

#04-28 TO #15-28 (MIRROR)















# TYPE DKs

157 m² / 1690 ft²

**BLK 97** #03-27



# TYPE DK

150 m² / 1615 ft²

BLK 97

#04-27 TO #15-27



# TYPE E1S

181 m² / 1948 ft²

BLK 83 #03-02



# TYPE E1

158 m² / 1701 ft²