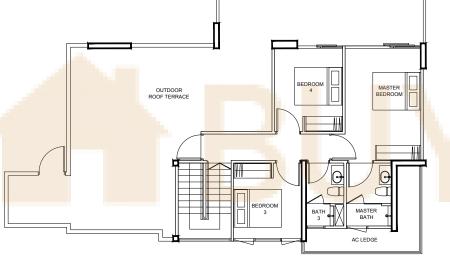

# TYPE E1S

181 m² / 1948 ft²

BLK 83 #03-02

# TYPE E1

158 m² / 1701 ft²

**BLK 83** #04-02 TO #15-02