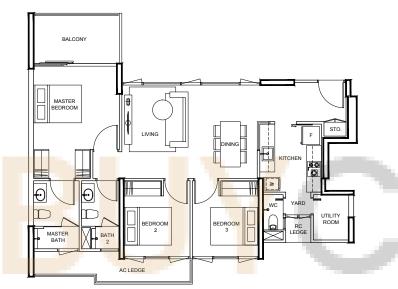

23



# **TYPE B4**74 m² / 797 ft²

BLK 85

#03-07 TO #16-07



### TYPE B4a 74 m² / 797 ft²

BLK 93

#03-23 TO #16-23













# **TYPE B5p** 100 m² / 1076 ft²

**BLK 83** # 01-04

# TYPE B5s

84 m² / 904 ft²

BLK 83 #02-04



74 m² / 797 ft²

BLK 83

#03-04 TO #16-04



BLK 83

#01-03

















3-BEDROOM

3-BEDROOM

3-BEDROOM

# **TYPE C1s** 102 m² / 1098 ft²

**BLK 83** #02-03



# **TYPE C1** 97 m² / 1044 ft²

BLK 83

#03-03 TO #15-03



**BLK 87** # () 1 - 1()

**TYPE C2p2** 117 m² / 1259 ft²

BLK 85 #01-08

















# TYPE C2s

102 m² / 1098 ft²

**BLK 85** #02-08



# TYPE C2

96 m² / 1033 ft²

#### BLK 85

#03-08 TO #15-08

#### BLK 87

#02-10 TO #15-10 (MIRROR)

#### BLK 89

#03-14 TO #15-14 (MIRROR)

#### BLK 93

#03-24 TO #15-24

#### BLK 99

#04-31 TO #15-31



# TYPE C2a

97 m² / 1044 ft²

#### BLK 89

#02-14 (MIRROR)

### BLK 93

#02-24

### BLK 99

#03-31



# **TYPE C3p** 115 m² / 1238 ft²

#### BLK 97

#01-26















3-BEDROOM

3-BEDROOM

# TYPE C3

97 m² / 1044 ft²

#### BLK 97

#02-26 TO #15-26



# **TYPE C4p** 114 m² / 1227 ft²

### BLK 93

#01-22



# **TYPE C4s1**102 m² / 1098 ft²

#### BLK 85

#02-06

### BLK 87

#02-12 (MIRROR)



# **TYPE C4s2** 105 m² / 1130 ft²

#### BLK 97

#02-27













# TYPE C4

101 m² / 1087 ft²

#### BLK 85

#03-06 to #15-06

#### BLK 87

#03-12 TO #15-12 (MIRROR)

### BLK 93

#02-22 TO #15-22



# TYPE D1s

136 m² / 1464 ft²

#### BLK 83

#04-01



#### BLK 83

#05-01 to #12-01

# TYPE D1

# TYPE D1r

143 m² / 1539 ft²

### BLK 83

#15-01















# **TYPE D2p** 155 m² / 1668 ft²

BLK 8