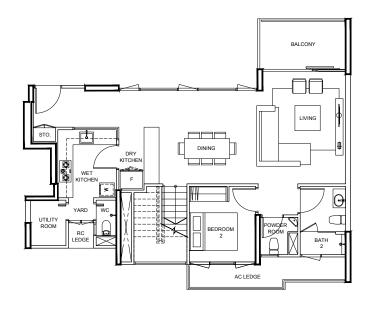

64 ft²

BLK 99

#03-28



# TYPE D3s2

#### BLK 85

#02-05 (MIRROR)

# BLK 87

#02-09

#02-13

#02-21 (MIRROR)

140 m² / 1507 ft²

#### BLK 89

### BLK 93

### **BLK 97**

# TYPE D3

125 m² / 1345 ft²

#### BLK 85

#03-05 TO #15-05 (MIRROR)

#### BLK 87

#03-09 TO #15-09

#### BLK 89

#03-13 TO #15-13

#### BLK 93

#03-21 TO #15-21 (MIRROR)

#### BLK 97

#03-25 TO #15-25

#### BLK 99

#04-28 TO #15-28 (MIRROR)















# TYPE DKs

157 m² / 1690 ft²

**BLK 97** #03-27



# TYPE DK

150 m² / 1615 ft²

BLK 97

#04-27 TO #15-27



# TYPE E1S

181 m² / 1948 ft²

BLK 83 #03-02



# TYPE E1

158 m² / 1701 ft²

**BLK 83** #04-02 TO #15-02















### TYPE PH1

174 m² / 1873 ft²

BLK 85

#16-08 (MIRROR)

BLK 87

# 16-10

BLK 89

#16-14

BLK 93 #16-24 (MIRROR)

BLK 99

#16-31 (MIRROR)







TYPE PH2

175 m² / 1884 ft²

BLK 97 #16-26





LOWER LEVEL **UPPER LEVEL** LOWER LEVEL **UPPER LEVEL** 







TYPE PH4 200 m² / 2153 ft²

BLK 91

#16-17

**TYPE PH3**189 m² / 2034 ft²

BLK 83

#16-03







LOWER LEVEL **UPPER LEVEL** LOWER LEVEL **UPPER LEVEL** 







# TYPE PH5

207 m² / 2228 ft²

BLK 85

#16-06 (MIRROR)

**BLK 87** # 16-12

BLK 93

#16-22 (MIRROR)





**TYPE PH6**208 m² / 2239 ft²

BLK 91

#16-18





LOWER LEVEL UPPER LEVEL UPPER LEVEL UPPER LEVEL







# TYPE PH7

216 m² / 2325 ft²

BLK 83 #16-01





LOWER LEVEL **UPPER LEVEL** 



### TYPE PH8

250 m² / 2691 ft²

BLK 85

#16-05 (MIRROR)

BLK 87

#16-09

BLK 89

#16-13

BLK 93 #16-21 (MIRROR)

**BLK 97** 











TYPE PH10

253 m² / 2723 ft²

BLK 97

#16-27

# TYPE PH9

249 m² / 2680 ft²

BLK 89

#16-16