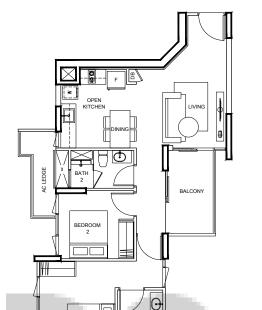

# TYPE A1

44 m² / 474 ft²

#### BLK 91

#04-20 TO #15-20



# **TYPE A1s** 56 m² / 603 ft²

BLK 91 #03-20





# **TYPE A2** 51 m² / 549 ft²

#### BLK 91

#04-19 TO #15-19



TYPE A2s 60 m² / 646 ft²

BLK 91 #03-19





# **TYPE B1p1** 92 m² / 990 ft²

TYPE B1p2

BLK 89

#01-15

### **BLK 87**

# 01-11

**TYPE B1**65 m² / 700 ft²

### BLK 87

#03-11 TO #16-11

#### BLK 89

#03-15 TO #16-15



### TYPE B1s 76 m² / 818 ft²

#### BLK 87 #02-11

#### BLK 89 #02-15







# **TYPE B2**72 m² / 775 ft²

#### BLK 91

#04-17 TO #15-17



# **TYPE B2s** 86 m² / 926 ft²

BLK 91 #03-17



# **TYPE B2a**72 m² / 775 ft²

#### BLK 91

#04-18 TO #15-18



**TYPE B2as** 86 m² / 926 ft²

### BLK 91 #03-18





# **TYPE B3**74 m² / 797 ft²

#### BLK 99

#05-30 TO #12-30





# TYPE B3s

BLK 99 #04-30



# **TYPE B3r** 97 m² / 1044 ft²

#### BLK 99 #15-30









2-BEDROOM

2-BEDROOM

### 2-BEDROOM

# **TYPE B4p1**101 m² / 1087 ft²

**BLK 85** #01-07



# **TYPE B4p2** 99 m² / 1066 ft²

BLK 93 #01-23



# **TYPE B4s** 83 m² / 893 ft²

BLK 85 #02-07

BLK 93 #02-23



# **TYPE B4**74 m² / 797 ft²

BLK 85

#03-07 TO #16-07



### TYPE B4a 74 m² / 797 ft²

BLK 93

#03-23 TO #16-23













# **TYPE B5p** 100 m² / 1076 ft²

**BLK 83** # 01-04

# TYPE B5s

84 m² / 904 ft²

BLK 83 #02-04



74 m² / 797 ft²

BLK 83

#03-04 TO #16-04



BLK 83

#01-03

















3-BEDROOM

3-BEDROOM

3-BEDROOM

# **TYPE C1s** 102 m² / 1098 ft²

**BLK 83** #02-03



# **TYPE C1** 97 m² / 1044 ft²

BLK 83

#03-03 TO #15-03



**BLK 87** # () 1 - 1()

**TYPE C2p2** 117 m² / 12