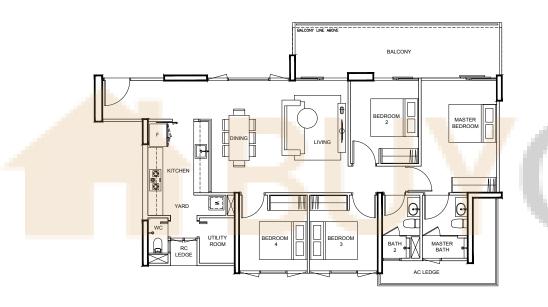

# **TYPE B1p1** 92 m² / 990 ft²

TYPE B1p2

BLK 89

#01-15

### **BLK 87**

# 01-11

**TYPE B1**65 m² / 700 ft²

### BLK 87

#03-11 TO #16-11

#### BLK 89

#03-15 TO #16-15