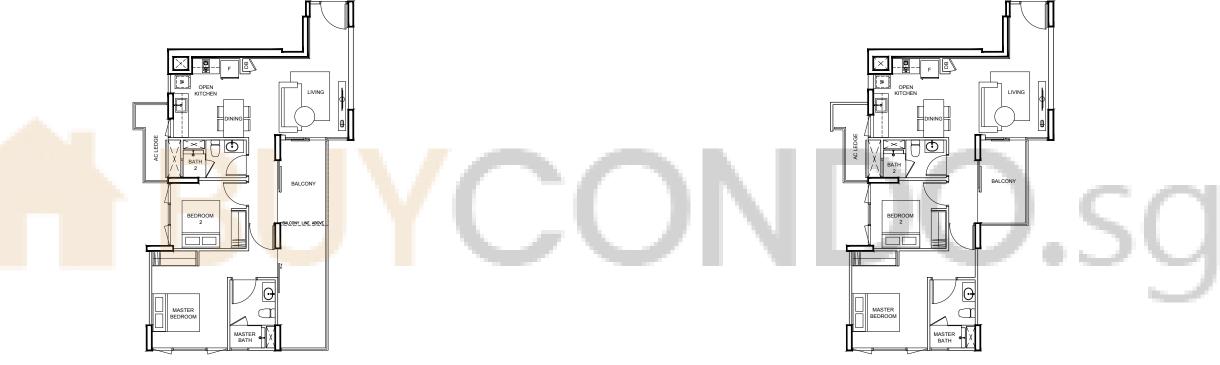

# **TYPE B5p** 100 m² / 1076 ft²

**BLK 83** # 01-04

# TYPE B5s

84 m² / 904 ft²

BLK 83 #02-04

74 m² / 797 ft²

BLK 83

#03-04 TO #16-04

BLK 83

#01-03

# **TYPE C1** 97 m² / 1044 ft²

BLK 83

#03-03 TO #15-03

**BLK 87** # () 1 - 1()

**TYPE C2p2** 117 m² / 1259 ft²

BLK 85 #01-08