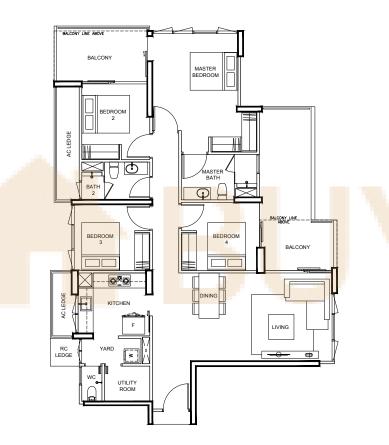

85

#03-06 to #15-06

#### BLK 87

#03-12 TO #15-12 (MIRROR)

### BLK 93

#02-22 TO #15-22



# TYPE D1s

136 m² / 1464 ft²

#### BLK 83

#04-01



#### BLK 83

#05-01 to #12-01

# TYPE D1

# TYPE D1r

143 m² / 1539 ft²

### BLK 83

#15-01















# **TYPE D2p** 155 m² / 1668 ft²

BLK 89

#01-16



# TYPE D2s

125 m² / 1345 ft²

BLK 99 #03-29



# TYPE D2

122 m² / 1313 ft²

#### BLK 89

#02-16 to #15-16

#### BLK 99

- #04-29 to #13-29 (MIRROR)
- #15-29 (MIRROR)



# TYPE D2a

125 m² / 1345 ft²

### BLK 99

#14-29













# **TYPE D3p1**154 m² / 1658 ft²

BLK 89

#01-13



# **TYPE D3p2** 161 m² / 1733 ft²

BLK 85 #01-05



BLK 97 #01-25





BLK 93

#01-21















# **TYPE D3p5**165 m² / 1776 ft²

### BLK 87

#01-09



### TYPE D3s1

136 m² / 1464 ft²

BLK 99

#03-28



# TYPE D3s2

#### BLK 85

#02-05 (MIRROR)

# BLK 87

#02-09

#02-13

#02-21 (MIRROR)

140 m² / 1507 ft²

#### BLK 89

### BLK 93

### **BLK 97**

# TYPE D3

125 m² / 1345 ft²

#### BLK 85

#03-05 TO #15-05 (MIRROR)

#### BLK 87

#03-09 TO #15-09

#### BLK 89

#03-13 TO #15-13

#### BLK 93

#03-21 TO #15-21 (MIRROR)

#### BLK 97

#03-25 TO #15-25

#### BLK 99

#04-28 TO #15-28 (MIRROR)















# TYPE DKs

157 m² / 1690 ft²

**BLK 97** #03-27



# TYPE DK

150 m² / 1615 ft²

BLK 97

#04-27 TO #15-27



# TYPE E1S

181 m² / 1948 ft²

BLK 83 #03-02



# TYPE E1

158 m² / 1701 ft²

**BLK 83** #04-02 TO #15-02















### TYPE PH1

174 m² / 1873 ft²

BLK 85

#16-08 (MIRROR)

BLK 87

# 16-10

BLK 89

#16-14

BLK 93 #16-24 (MIRROR)

BLK 99

#16-31 (MIRROR)







TYPE PH2

175 m² /