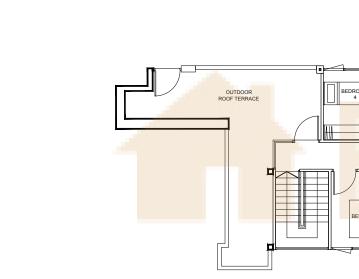

### TYPE PH1

174 m² / 1873 ft²

BLK 85

#16-08 (MIRROR)

BLK 87

# 16-10

BLK 89

#16-14

BLK 93 #16-24 (MIRROR)

BLK 99

#16-31 (MIRROR)

TYPE PH2

175 m² / 1884 ft²

BLK 97 #16-26

LOWER LEVEL **UPPER LEVEL** LOWER LEVEL **UPPER LEVEL** 

TYPE PH4 200 m² / 2153 ft²

BLK 91

#16-17

**TYPE PH3**189 m² / 2034 ft²

BLK 83

#16-03

# TYPE PH5

207 m² / 2228 ft²

BLK 85

#16-06 (MIRROR)

**BLK 87** # 16-12

BLK 93

#16-22 (MIRROR)

**TYPE PH6**208 m² / 2239 ft²

BLK 91

#16-18

LOWER LEVEL UPPER LEVEL UPPER LEVEL UPPER LEVEL