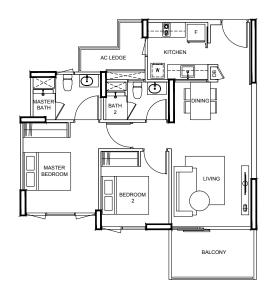

# TYPE A1

44 m² / 474 ft²

#### BLK 91

#04-20 TO #15-20



# **TYPE A1s** 56 m² / 603 ft²

BLK 91 #03-20





# **TYPE A2** 51 m² / 549 ft²

#### BLK 91

#04-19 TO #15-19



TYPE A2s 60 m² / 646 ft²

BLK 91 #03-19





# **TYPE B1p1** 92 m² / 990 ft²

TYPE B1p2

BLK 89

#01-15

### **BLK 87**

# 01-11

**TYPE B1**65 m² / 700 ft²

### BLK 87

#03-11 TO #16-11

#### BLK 89

#03-15 TO #16-15



### TYPE B1s 76 m² / 818 ft²

#### BLK 87 #02-11

#### BLK 89 #02-15







# **TYPE B2**72 m² / 775 ft²

#### BLK 91

#04-17 TO #15-17



# **TYPE B2s** 86 m² / 926 ft²

BLK 91 #03-17



# **TYPE B2a**72 m² / 775 ft²

#### BLK 91

#04-18 TO #15-18



**TYPE B2as** 86 m² / 926 ft²

### BLK 91 #03-18





# **TYPE B3**74 m² / 797 ft²

#### BLK 99

#05-30 TO #12-30





# TYPE B3s

BLK 99 #04-30



# **TYPE B3r** 97 m² / 1044 ft²

#### BLK 99 #15-30









2-BEDROOM

2-BEDROOM

### 2-BEDROOM

# **TYPE B4p1**101 m² / 1087 ft²

**BLK 85** #01-07



# **TYPE B4p2** 99 m² / 1066 ft²

BLK 93 #01-23



# **TYPE B4s** 83 m² / 893 ft²

BLK 85 #02-07

BLK 93 #02-23



# **TYPE B4**74 m² / 797 ft²

BLK 85

#03-07 TO #16-07



### TYPE B4a 74 m² / 797 ft²

BLK 93

#03-23 TO #16-23













# **TYPE B5p** 100 m² / 1076 ft²

**BLK 83** # 01-04

# TYPE B5s

84 m² / 904 ft²

BLK 83 #02-04



74 m² / 797 ft²

BLK 83

#03-04 TO #16-04