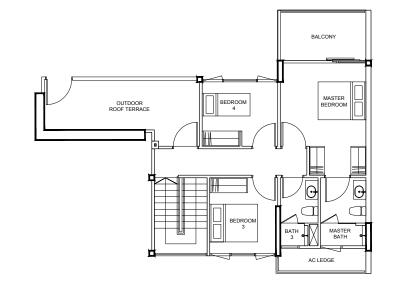

### TYPE PH1

174 m² / 1873 ft²

BLK 85

#16-08 (MIRROR)

BLK 87

# 16-10

BLK 89

#16-14

BLK 93 #16-24 (MIRROR)

BLK 99

#16-31 (MIRROR)

TYPE PH2

175 m² / 1884 ft²