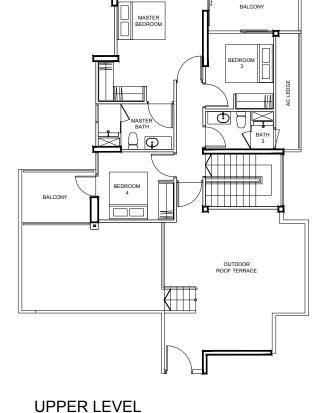

### TYPE PH1

174 m² / 1873 ft²

BLK 85

#16-08 (MIRROR)

BLK 87

BLK 97 #16-26

LOWER LEVEL **UPPER LEVEL** LOWER LEVEL **UPPER LEVEL** 

TYPE PH4 200 m² / 2153 ft²

BLK 91

#16-17

**TYPE PH3**189 m² / 2034 ft²

BLK 83

#16-03

LOWER LEVEL **UPPER LEVEL** LOWER LEVEL **UPPER LEVEL** 