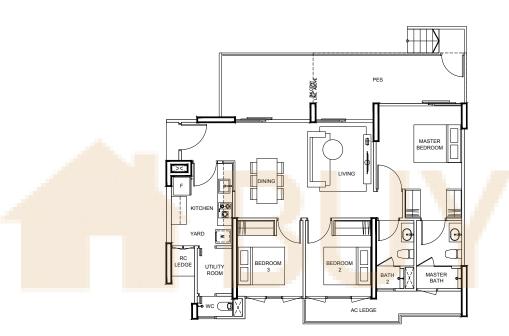

BEDROOM

3-BEDROOM

3-BEDROOM

# **TYPE C1s** 102 m² / 1098 ft²

**BLK 83** #02-03



# **TYPE C1** 97 m² / 1044 ft²

BLK 83

#03-03 TO #15-03



**BLK 87** # () 1 - 1()

**TYPE C2p2** 117 m² / 1259 ft²

BLK 85 #01-08

















# TYPE C2s

102 m² / 1098 ft²

**BLK 85** #02-08



# TYPE C2

96 m² / 1033 ft²

#### BLK 85

#03-08 TO #15-08

#### BLK 87

#02-10 TO #15-10 (MIRROR)

#### BLK 89

#03-14 TO #15-14 (MIRROR)

#### BLK 93

#03-24 TO #15-24

#### BLK 99

#04-31 TO #15-31



# TYPE C2a

97 m² / 1044 ft²

#### BLK 89

#02-14 (MIRROR)

### BLK 93

#02-24

### BLK 99

#03-31



# **TYPE C3p** 115 m² / 1238 ft²

#### BLK 97

#01-26















3-BEDROOM

3-BEDROOM

# TYPE C3

97 m² / 1044 ft²

#### BLK 97

#02-26 TO #15-26



# **TYPE C4p** 114 m² / 1227 ft²

### BLK 93

#01-22



# **TYPE C4s1**102 m² / 1098 ft²

#### BLK 85

#02-06

### BLK 87

#02-12 (MIRROR)



# **TYPE C4s2** 105 m² / 1130 ft²

#### BLK 97

#02-27













# TYPE C4

101 m² / 1087 ft²

#### BLK 85

#03-06 to #15-06

#### BLK 87

#03-12 TO #15-12 (MIRROR)

### BLK 93

#02-22 TO #15-22



# TYPE D1s

136 m² / 1464 ft²

#### BLK 83

#04-01



#### BLK 83

#05-01 to #12-01

# TYPE D1

# TYPE D1r

143 m² / 1539 ft²

### BLK 83

#15-01















# **TYPE D2p** 155 m² / 1668 ft²

BLK 89

#01-16



# TYPE D2s

125 m² / 1345 ft²

BLK 99 #03-29



# TYPE D2

122 m² / 1313 ft²

#### BLK 89

#02-16 to #15-16

#### BLK 99

- #04-29 to #13-29 (MIRROR)
- #15-29 (MIRROR)



# TYPE D2a

125 m² / 1345 ft²

### BLK 99

#14-29













# **TYPE D3p1**154 m² / 1658 ft²

BLK 89

#01-13



# **TYPE D3p