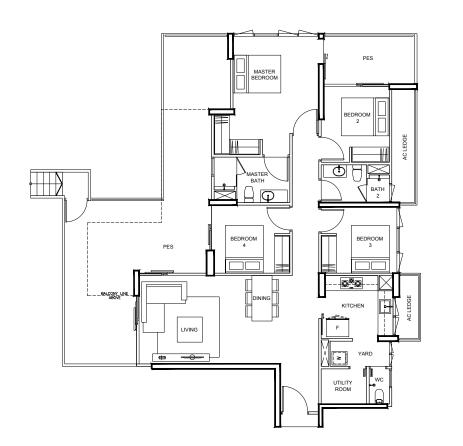

# TYPE C4

101 m² / 1087 ft²

#### BLK 85

#03-06 to #15-06

#### BLK 87

#03-12 TO #15-12 (MIRROR)

### BLK 93

#02-22 TO #15-22



# TYPE D1s

136 m² / 1464 ft²

#### BLK 83

#04-01



#### BLK 83

#05-01 to #12-01

# TYPE D1

# TYPE D1r

143 m² / 1539 ft²

### BLK 83

#15-01















# **TYPE D2p** 155 m² / 1668 ft²

BLK 89

#01-16



# TYPE D2s

125 m² / 1345 ft²

BLK 99 #03-29



# TYPE D2

122 m² / 1313 ft²

#### BLK 89

#02-16 to #15-16

#### BLK 99

- #04-29 to #13-29 (MIRROR)
- #15-29 (MIRROR)



# TYPE D2a

125 m² / 1345 ft²

### BLK 99

#14-29













# **TYPE D3p1**154 m² / 1658 ft²

BLK 89

#01-13



# **TYPE D3p2** 161 m² / 1733 ft²

BLK 85 #01-05



BLK 97 #01-25





BLK 93

#01-21















# **TYPE D3p5**165 m² / 1776 ft²

### BLK 87

#01-09



### TYPE D3s1

136 m² / 1464 ft²

BLK 99

#03-28



# TYPE D3s2

#### BLK 85

#02-05 (MIRROR)

# BLK 87

#02-09

#02-13

#02-21 (MIRROR)

140 m² / 1507 ft²

#### BLK 89

### BLK 93

### **BLK 97**

# TYPE D3

125 m² / 1345 ft²

#### BLK 85

#03-05 TO #15-05 (MIRROR)

#### BLK 87

#03-09 TO #15-09

#### BLK 89

#03-13 TO #15-13

#### BLK 93

#03-21 TO #15-21 (MIRROR)

#### BLK 97

#03-25 TO #15-25

#### BLK 99

#04-28 TO #15-28 (MIRROR)















# TYPE DKs

157 m² / 1690 ft²

**BLK 97** #03-27



# TYPE DK

150 m² / 1615 ft²

BLK 97

#04-27 TO #15-27



# TYPE E1S

181 m² / 1948 ft²

BLK 83 #03-02



# TYPE E1

158 m² / 1701 ft²

**BLK 83** #04-02 TO #15-02















### TYPE PH1

174 m² / 1873 ft²

BLK 85

#16-08 (MIRROR)

BLK 87

# 16-10

BLK 89

#16-14

BLK 93 #16-24 (MIRROR