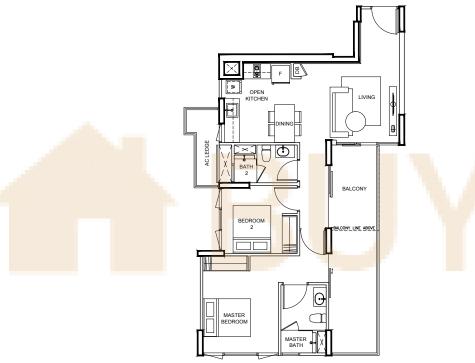

# **TYPE B5p** 100 m² / 1076 ft²

**BLK 83** # 01-04

# TYPE B5s

84 m² / 904 ft²

BLK 83 #02-04

74 m² / 797 ft²

BLK 83

#03-04 TO #16-04

BLK 83

#01-03