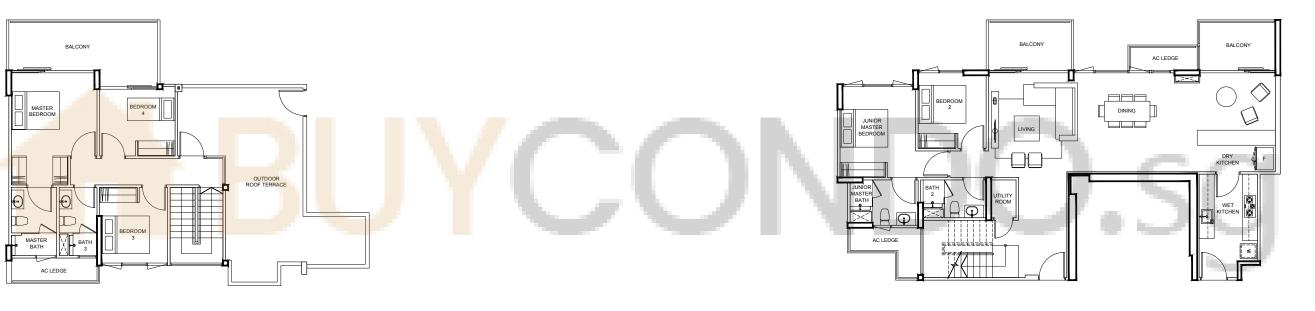

### TYPE PH1

174 m² / 1873 ft²

BLK 85

#16-08 (MIRROR)

BLK 87

# 16-10

BLK 89

#16-14

BLK 93 #16-24 (MIRROR)

BLK 99

#16-31 (MIRROR)

TYPE PH2

175 m² / 1884 ft²

BLK 97 #16-26

LOWER LEVEL **UPPER LEVEL** LOWER LEVEL **UPPER LEVEL** 

TYPE PH4 200 m² / 2153 ft²

BLK 91

#16-17

**TYPE PH3**189 m² / 2034 ft²

BLK 83

#16-03