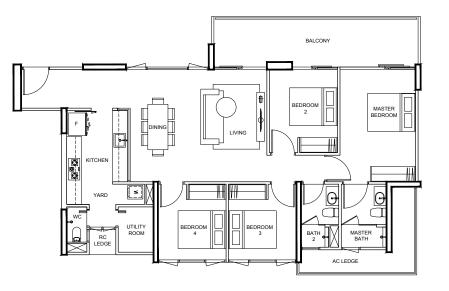

#02-26 TO #15-26



# **TYPE C4p** 114 m² / 1227 ft²

### BLK 93

#01-22



# **TYPE C4s1**102 m² / 1098 ft²

#### BLK 85

#02-06

### BLK 87

#02-12 (MIRROR)



# **TYPE C4s2** 105 m² / 1130 ft²

#### BLK 97

#02-27













# TYPE C4

101 m² / 1087 ft²

#### BLK 85

#03-06 to #15-06

#### BLK 87

#03-12 TO #15-12 (MIRROR)

### BLK 93

#02-22 TO #15-22



# TYPE D1s

136 m² / 1464 ft²

#### BLK 83

#04-01



#### BLK 83

#05-01 to #12-01

# TYPE D1

# TYPE D1r

143 m² / 1539 ft²

### BLK 83

#15-01















# **TYPE D2p** 155 m² / 1668 ft²

BLK 89

#01-16



# TYPE D2s

125 m² / 1345 ft²

BLK 99 #03-29



# TYPE D2

122 m² / 1313 ft²

#### BLK 89

#02-16 to #15-16

#### BLK 99

- #04-29 to #13-29 (MIRROR)
- #15-29 (MIRROR)



# TYPE D2a

125 m² / 1345 ft²

### BLK 99

#14-29













# **TYPE D3p1**154 m² / 1658 ft²

BLK 89

#01-13



# **TYPE D3p2** 161 m² / 1733 ft²

BLK 85 #01-05



BLK 97 #01-25





BLK 93

#01-21















# **TYPE D3p5**165 m² / 1776 ft²

### BLK 87

#01-09



### TYPE D3s1

136 m² / 1464 ft²

BLK 99

#03-28



# TYPE D3s2

#### BLK 85

#02-05 (MIRROR)

# BLK 87

#02-09

#02-13

#02-21 (MIRROR)

140 m² / 1507 ft²

#### BLK 89

### BLK 93

### **BLK 97**

# TYPE D3

125 m² / 1345 ft²

#### BLK 85

#03-05 TO #15-05 (MIRROR)

#### BLK 87

#03-09 TO #15-09

#### BLK 89

#03-13 TO #15-13

#### BLK 93

#03-21 TO #15-21 (MIRROR)

#### BLK 97

#03-25 TO #15-25

#### BLK 99

#04-28 TO #15-28 (MIRROR)















# TYPE DKs

157 m² / 1690 ft²

**BLK 97** #03-27



# TYPE DK

150 m² / 1615 ft²

BLK 97

#04-27 TO #15-27



# TYPE E1S

18