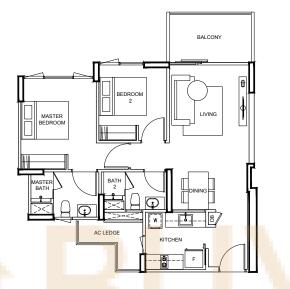

# TYPE A1

44 m² / 474 ft²

#### BLK 91

#04-20 TO #15-20



# **TYPE A1s** 56 m² / 603 ft²

BLK 91 #03-20





# **TYPE A2** 51 m² / 549 ft²

#### BLK 91

#04-19 TO #15-19



TYPE A2s 60 m² / 646 ft²

BLK 91 #03-19





# **TYPE B1p1** 92 m² / 990 ft²

TYPE B1p2

BLK 89

#01-15

### **BLK 87**

# 01-11

**TYPE B1**65 m² / 700 ft²

### BLK 87

#03-11 TO #16-11

#### BLK 89

#03-15 TO #16-15



### TYPE B1s 76 m² / 818 ft²

#### BLK 87 #02-11

#### BLK 89 #02-15







# **TYPE B2**72 m² / 775 ft²

#### BLK 91

#04-17 TO #15-17



# **TYPE B2s** 86 m² / 926 ft²

BLK 91 #03-17



# **TYPE B2a**72 m² / 775 ft²

#### BLK 91

#04-18 TO #15-18



**TYPE B2as** 86 m² / 926 ft²

### BLK 91 #03-18





# **TYPE B3**74 m² / 797 ft²

#### BLK 99

#05-30 TO #12-30





# TYPE B3s

BLK 99 #04-30



# **TYPE B3r** 97 m² / 1044 ft²

#### BLK 99 #15-30









2-BEDROOM

2-BEDROOM

### 2-BEDROOM

# **TYPE B4p1**101 m² / 1087 ft²

**BLK 85** #01-07



# **TYPE B4p2** 99 m² / 1066 ft²

BLK 93 #01-23



# **TYPE B4s** 83 m² / 893 ft²

BLK 85 #02-07

BLK 93 #02-23



# **TYPE B4**74 m² / 797 ft²

BLK 85

#03-07 TO #16-07



### TYPE B4a 74 m² / 797 ft²

BLK 93

#03-23 TO #16-23













# **TYPE B5p** 100 m² / 1076 ft²

**BLK 83** # 01-04

# TYPE B5s

84 m² / 904 ft²

BLK 83 #02-04



74 m² / 797 ft²

BLK 83

#03-04 TO #16-04



BLK 83

#01-03

















3-BEDROOM

3-BEDROOM

3-BEDROOM

# **TYPE C1s** 102 m² / 1098 ft²

**BLK 83** #