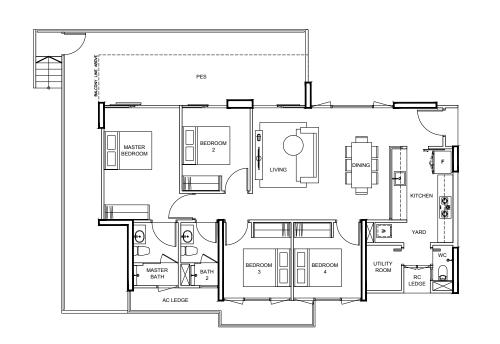

a

97 m² / 1044 ft²

#### BLK 89

#02-14 (MIRROR)

### BLK 93

#02-24

### BLK 99

#03-31



# **TYPE C3p** 115 m² / 1238 ft²

#### BLK 97

#01-26















3-BEDROOM

3-BEDROOM

# TYPE C3

97 m² / 1044 ft²

#### BLK 97

#02-26 TO #15-26



# **TYPE C4p** 114 m² / 1227 ft²

### BLK 93

#01-22



# **TYPE C4s1**102 m² / 1098 ft²

#### BLK 85

#02-06

### BLK 87

#02-12 (MIRROR)



# **TYPE C4s2** 105 m² / 1130 ft²

#### BLK 97

#02-27













# TYPE C4

101 m² / 1087 ft²

#### BLK 85

#03-06 to #15-06

#### BLK 87

#03-12 TO #15-12 (MIRROR)

### BLK 93

#02-22 TO #15-22



# TYPE D1s

136 m² / 1464 ft²

#### BLK 83

#04-01



#### BLK 83

#05-01 to #12-01

# TYPE D1

# TYPE D1r

143 m² / 1539 ft²

### BLK 83

#15-01















# **TYPE D2p** 155 m² / 1668 ft²

BLK 89

#01-16



# TYPE D2s

125 m² / 1345 ft²

BLK 99 #03-29



# TYPE D2

122 m² / 1313 ft²

#### BLK 89

#02-16 to #15-16

#### BLK 99

- #04-29 to #13-29 (MIRROR)
- #15-29 (MIRROR)



# TYPE D2a

125 m² / 1345 ft²

### BLK 99

#14-29













# **TYPE D3p1**154 m² / 1658 ft²

BLK 89

#01-13



# **TYPE D3p2** 161 m² / 1733 ft²

BLK 85 #01-05



BLK 97 #01-25





BLK 93

#01-21















# **TYPE D3p5**165 m² / 1776 ft²

### BLK 87

#01-09



### TYPE D3s1

136 m² / 1464 ft²

BLK 99

#03-28



# TYPE D3s2

#### BLK 85

#02-05 (MIRROR)

# BLK 87

#02-09

#02-13

#02-21 (MIRROR)

140 m² / 1507 ft²

#### BLK 89

### BLK 93

### **BLK 97**

# TYPE D3

125 m² / 1345 ft²

#### BLK 85

#03-05 TO #15-05 (MIRROR)

#### BLK 87

#03-09 TO #15-09

#### BLK 89

#03-13 TO #15-13

#### BLK 93

#03-21 TO #1