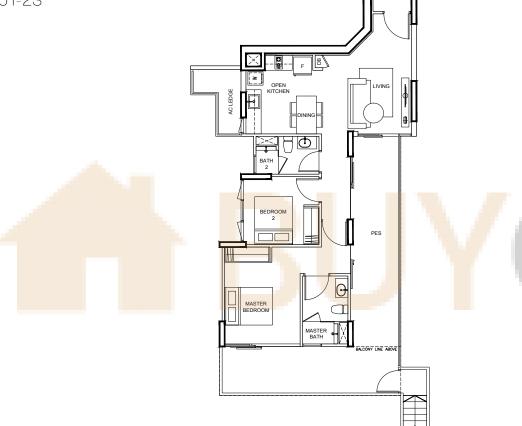

# **TYPE B4p2** 99 m² / 1066 ft²

BLK 93 #01-23

### TYPE B4a 74 m² / 797 ft²

BLK 93

#03-23 TO #16-23