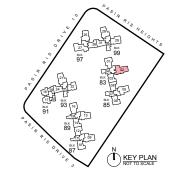

#### BLK 91

#04-20 TO #15-20

### **BLK 87**

### BLK 87

#03-11 TO #16-11

#### BLK 89

#03-15 TO #16-15

#### BLK 87 #02-11

#### BLK 89 #02-15

#### BLK 91

#04-17 TO #15-17

#### BLK 91

#04-18 TO #15-18

**TYPE B2as** 86 m² / 926 ft²

### BLK 91 #03-18

#### BLK 99

#05-30 TO #12-30

#### BLK 99 #15-30

2-BEDROOM

2-BEDROOM