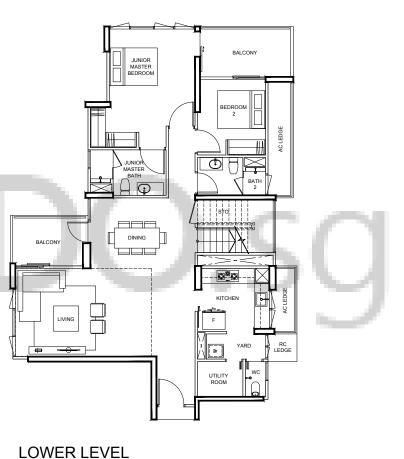

### TYPE PH1

174 m² / 1873 ft²

BLK 85

#16-08 (MIRROR)

BLK 87

BLK 97 #16-26

LOWER LEVEL **UPPER LEVEL** LOWER LEVEL **UPPER LEVEL** 

TYPE PH4 200 m² / 2153 ft²

BLK 91

#16-17

**TYPE PH3**189 m² / 2034 ft²

BLK 83

#16-03

LOWER LEVEL **UPPER LEVEL** LOWER LEVEL **UPPER LEVEL** 