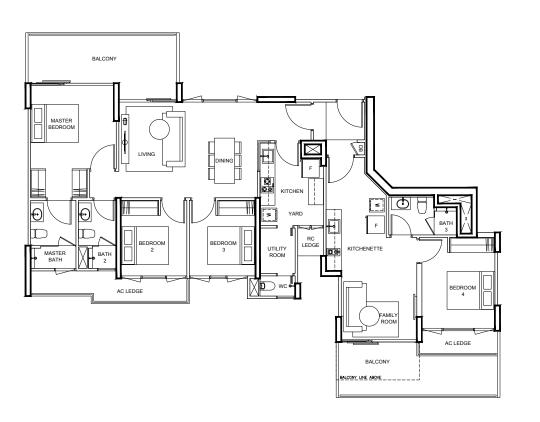

# **TYPE B1p1** 92 m² / 990 ft²

TYPE B1p2

BLK 89

#01-15

### **BLK 87**

# 01-11

**TYPE B1**65 m² / 700 ft²

### BLK 87

#03-11 TO #16-11

#### BLK 89

#03-15 TO #16-15