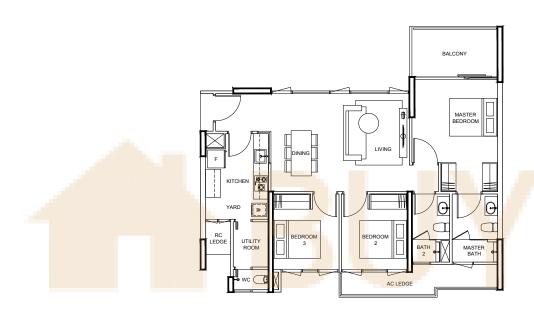

4-30



# **TYPE B3r** 97 m² / 1044 ft²

#### BLK 99 #15-30









2-BEDROOM

2-BEDROOM

### 2-BEDROOM

# **TYPE B4p1**101 m² / 1087 ft²

**BLK 85** #01-07



# **TYPE B4p2** 99 m² / 1066 ft²

BLK 93 #01-23



# **TYPE B4s** 83 m² / 893 ft²

BLK 85 #02-07

BLK 93 #02-23



# **TYPE B4**74 m² / 797 ft²

BLK 85

#03-07 TO #16-07



### TYPE B4a 74 m² / 797 ft²

BLK 93

#03-23 TO #16-23













# **TYPE B5p** 100 m² / 1076 ft²

**BLK 83** # 01-04

# TYPE B5s

84 m² / 904 ft²

BLK 83 #02-04



74 m² / 797 ft²

BLK 83

#03-04 TO #16-04



BLK 83

#01-03

















3-BEDROOM

3-BEDROOM

3-BEDROOM

# **TYPE C1s** 102 m² / 1098 ft²

**BLK 83** #02-03



# **TYPE C1** 97 m² / 1044 ft²

BLK 83

#03-03 TO #15-03



**BLK 87** # () 1 - 1()

**TYPE C2p2** 117 m² / 1259 ft²

BLK 85 #01-08

















# TYPE C2s

102 m² / 1098 ft²

**BLK 85** #02-08



# TYPE C2

96 m² / 1033 ft²

#### BLK 85

#03-08 TO #15-08

#### BLK 87

#02-10 TO #15-10 (MIRROR)

#### BLK 89

#03-14 TO #15-14 (MIRROR)

#### BLK 93

#03-24 TO #15-24

#### BLK 99

#04-31 TO #15-31



# TYPE C2a

97 m² / 1044 ft²

#### BLK 89

#02-14 (MIRROR)

### BLK 93

#02-24

### BLK 99

#03-31



# **TYPE C3p** 115 m² / 1238 ft²

#### BLK 97

#01-26















3-BEDROOM

3-BEDROOM

# TYPE C3

97 m² / 1044 ft²

#### BLK 97

#02-26 TO #15-26



# **TYPE C4p** 114 m² / 1227 ft²

### BLK 93

#01-22



# **TYPE C4s1**102 m² / 1098 ft²

#### BLK 85

#02-06

### BLK 87

#02-12 (MIRROR)



# **TYPE C4s2** 105 m² / 1130 ft²

#### BLK 97

#02-27













# TYPE C4

101 m² / 1087 ft²

#### BLK 85

#03-06 to #15-06

##