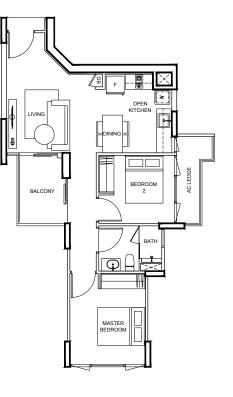

# TYPE A1

44 m² / 474 ft²

#### BLK 91

#04-20 TO #15-20



# **TYPE A1s** 56 m² / 603 ft²

BLK 91 #03-20





# **TYPE A2** 51 m² / 549 ft²

#### BLK 91

#04-19 TO #15-19



TYPE A2s 60 m² / 646 ft²

BLK 91 #03-19





# **TYPE B1p1** 92 m² / 990 ft²

TYPE B1p2

BLK 89

#01-15

### **BLK 87**

# 01-11

**TYPE B1**65 m² / 700 ft²

### BLK 87

#03-11 TO #16-11

#### BLK 89

#03-15 TO #16-15



### TYPE B1s 76 m² / 818 ft²

#### BLK 87 #02-11

#### BLK 89 #02-15







# **TYPE B2**72 m² / 775 ft²

#### BLK 91

#04-17 TO #15-17



# **TYPE B2s** 86 m² / 926 ft²

BLK 91 #03-17



# **TYPE B2a**72 m² / 775 ft²

#### BLK 91

#04-18 TO #15-18



**TYPE B2as** 86 m² / 926 ft²

### BLK 91 #03-18





# **TYPE B3**74 m² / 797 ft²

#### BLK 99

#05-30 TO #12-30





# TYPE B3s

BLK 99 #04-30



# **TYPE B3r** 97 m² / 1044 ft²

#### BLK 99 #15-30









2-BEDROOM

2-BEDROOM

### 2-BEDROOM

# **TYPE B4p1**101 m² / 1087 ft²

**BLK 85** #01-07



# **TYPE B4p2** 99 m² / 1066 ft²

BLK 93 #01-23



# **TYPE B4s** 83 m² / 893 ft²

BLK 85 #02-07

BLK 93 #02-23



# **TYPE B4**74 m² / 797 ft²

BLK 85

#03-07 TO #16-07



### TYPE B4a 74 m² / 797 ft²

BLK 93

#03-23 TO #16-23













# **