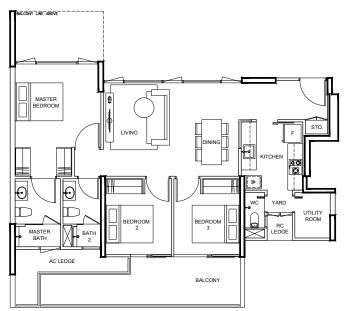

2-BEDROOM

2-BEDROOM

### 2-BEDROOM

# **TYPE B4p1**101 m² / 1087 ft²

**BLK 85** #01-07



# **TYPE B4p2** 99 m² / 1066 ft²

BLK 93 #01-23



# **TYPE B4s** 83 m² / 893 ft²

BLK 85 #02-07

BLK 93 #02-23



# **TYPE B4**74 m² / 797 ft²

BLK 85

#03-07 TO #16-07



### TYPE B4a 74 m² / 797 ft²

BLK 93

#03-23 TO #16-23













# **TYPE B5p** 100 m² / 1076 ft²

**BLK 83** # 01-04

# TYPE B5s

84 m² / 904 ft²

BLK 83 #02-04



74 m² / 797 ft²

BLK 83

#03-04 TO #16-04



BLK 83

#01-03

















3-BEDROOM

3-BEDROOM

3-BEDROOM

# **TYPE C1s** 102 m² / 1098 ft²

**BLK 83** #02-03



# **TYPE C1** 97 m² / 1044 ft²

BLK 83

#03-03 TO #15-03



**BLK 87** # () 1 - 1()

**TYPE C2p2** 117 m² / 1259 ft²

BLK 85 #01-08

















# TYPE C2s

102 m² / 1098 ft²

**BLK 85** #02-08



# TYPE C2

96 m² / 1033 ft²

#### BLK 85

#03-08 TO #15-08

#### BLK 87

#02-10 TO #15-10 (MIRROR)

#### BLK 89

#03-14 TO #15-14 (MIRROR)

#### BLK 93

#03-24 TO #15-24

#### BLK 99

#04-31 TO #15-31



# TYPE C2a

97 m² / 1044 ft²

#### BLK 89

#02-14 (MIRROR)

### BLK 93

#02-24

### BLK 99

#03-31



# **TYPE C3p** 115 m² / 1238 ft²

#### BLK 97

#01-26















3-BEDROOM

3-BEDROOM

# TYPE C3

97 m² / 1044 ft²

#### BLK 97

#02-26 TO #15-26



# **TYPE C4p** 114 m² / 1227 ft²

### BLK 93

#01-22



# **TYPE C4s1**102 m² / 1098 ft²

#### BLK 85

#02-06

### BLK 87

#02-12 (MIRROR)



# **TYPE C4s2** 105 m² / 1130 ft²

#### BLK 97

#02-27













# TYPE C4

101 m² / 1087 ft²

#### BLK 85

#03-06 to #15-06

#### BLK 87

#03-12 TO #15-12 (MIRROR)

### BLK 93

#02-22 TO #15-22