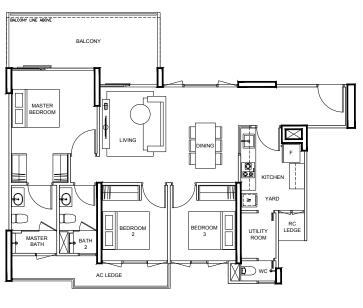

**BLK 87** # () 1 - 1()

**TYPE C2p2** 117 m² / 1259 ft²

BLK 85 #01-08

















# TYPE C2s

102 m² / 1098 ft²

**BLK 85** #02-08



# TYPE C2

96 m² / 1033 ft²

#### BLK 85

#03-08 TO #15-08

#### BLK 87

#02-10 TO #15-10 (MIRROR)

#### BLK 89

#03-14 TO #15-14 (MIRROR)

#### BLK 93

#03-24 TO #15-24

#### BLK 99

#04-31 TO #15-31



# TYPE C2a

97 m² / 1044 ft²

#### BLK 89

#02-14 (MIRROR)

### BLK 93

#02-24

### BLK 99

#03-31



# **TYPE C3p** 115 m² / 1238 ft²

#### BLK 97

#01-26















3-BEDROOM

3-BEDROOM

# TYPE C3

97 m² / 1044 ft²

#### BLK 97

#02-26 TO #15-26



# **TYPE C4p** 114 m² / 1227 ft²

### BLK 93

#01-22



# **TYPE C4s1**102 m² / 1098 ft²

#### BLK 85

#02-06

### BLK 87

#02-12 (MIRROR)



# **TYPE C4s2** 105 m² / 1130 ft²

#### BLK 97

#02-27













# TYPE C4

101 m² / 1087 ft²

#### BLK 85

#03-06 to #15-06

#### BLK 87

#03-12 TO #15-12 (MIRROR)

### BLK 93

#02-22 TO #15-22



# TYPE D1s

136 m² / 1464 ft²

#### BLK 83

#04-01



#### BLK 83

#05-01 to #12-01

# TYPE D1

# TYPE D1r

143 m² / 1539 ft²

### BLK 83

#15-01















# **TYPE D2p** 155 m² / 1668 ft²

BLK 89

#01-16



# TYPE D2s

125 m² / 1345 ft²

BLK 99 #03-29



# TYPE D2

122 m² / 1313 ft²

#### BLK 89

#02-16 to #15-16

#### BLK 99

- #04-29 to #13-29 (MIRROR)
- #15-29 (MIRROR)



# TYPE D2a

125 m² / 1345 ft²

### BLK 99

#14-29













# **TYPE D3p1**154 m² / 1658 ft²

BLK 89

#01-13



# **TYPE D3p2** 161 m² / 1733 ft²

BLK 85 #01-05



BLK 97 #01-25





BLK 93

#01-21















# **TYPE D3p5**165 m² / 1776 ft²

### BLK 87

#01-09