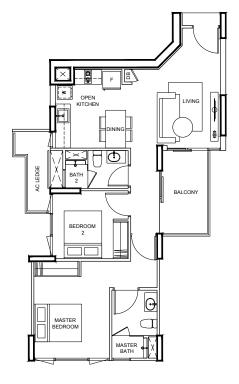

# **TYPE B1p1** 92 m² / 990 ft²

TYPE B1p2

BLK 89

#01-15

### **BLK 87**

# 01-11

**TYPE B1**65 m² / 700 ft²