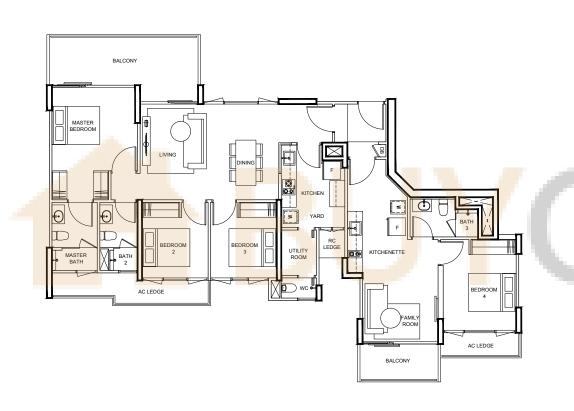

# **TYPE B1p1** 92 m² / 990 ft²

TYPE B1p2

BLK 89

#01-15

### **BLK 87**

# 01-11

**TYPE B1**65 m² / 700 ft²

### BLK 87

#03-11 TO #16-11

#### BLK 89

#03-15 TO #16-15