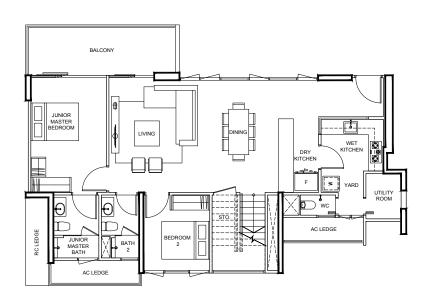

# TYPE E1S

181 m² / 1948 ft²

BLK 83 #03-02



# TYPE E1

158 m² / 1701 ft²

**BLK 83** #04-02 TO #15-02















### TYPE PH1

174 m² / 1873 ft²

BLK 85

#16-08 (MIRROR)

BLK 87

# 16-10

BLK 89

#16-14

BLK 93 #16-24 (MIRROR)

BLK 99

#16-31 (MIRROR)







TYPE PH2

175 m² / 1884 ft²

BLK 97 #16-26





LOWER LEVEL **UPPER LEVEL** LOWER LEVEL **UPPER LEVEL** 







TYPE PH4 200 m² / 2153 ft²

BLK 91

#16-17

**TYPE PH3**189 m² / 2034 ft²

BLK 83

#16-03







LOWER LEVEL **UPPER LEVEL** LOWER LEVEL **UPPER LEVEL** 







# TYPE PH5

207 m² / 2228 ft²

BLK 85

#16-06 (MIRROR)

**BLK 87** # 16-12

BLK 93

#16-22 (MIRROR)





**TYPE PH6**208 m² / 2239 ft²

BLK 91

#16-18





LOWER LEVEL UPPER LEVEL UPPER LEVEL UPPER LEVEL







# TYPE PH7

216 m² / 2325 ft²

BLK 83 #16-01





LOWER LEVEL **UPPER LEVEL** 



### TYPE PH8

250 m² / 2691 ft²

BLK 85

#16-05 (MIRROR)

BLK 87

#16-09

BLK 89

#16-13

BLK 93 #16-21 (MIRROR)

**BLK 97** 











TYPE PH10

253 m² / 2723 ft²

BLK 97

#16-27

# TYPE PH9

249 m² / 2680 ft²

BLK 89

#16-16 (MIRROR)

BLK 99

#16-29







**UPPER LEVEL** 





LOWER LEVEL



BALCONY

**UPPER LEVEL** 







# TYPE PH11

315 m² / 3391 ft²

**BLK 83** # 16-02





JYCONDO.sg

LOWER LEVEL

**UPPER LEVEL** 





Developer: Publique Realty (Pasir Ris) Pte Ltd (Co. Reg. No. 201217238R) Tenure of Land: 99 Years wef 10 September 2012 Lat/Muldim No.: Lot 2915K MK 29 Developer License No.: C1058 Building Plan Approval No.: A1506-00009-2012-BP01 dated 30 May 2013 Expected Date of TOP: 9 June 2017 Expected Date of Logal Completion: 9 June 2020