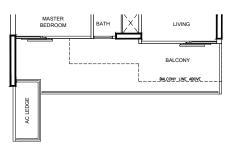

# TYPE A1

44 m² / 474 ft²

#### BLK 91

#04-20 TO #15-20



# **TYPE A1s** 56 m² / 603 ft²

BLK 91 #03-20





# **TYPE A2** 51 m² / 549 ft²

#### BLK 91

#04-19 TO #15-19



TYPE A2s 60 m² / 646 ft²

BLK 91 #03-19





# **TYPE B1p1** 92 m² / 990 ft²

TYPE B1p2

BLK 89

#01-15

### **BLK 87**

# 01-11

**TYPE B1**65 m² / 700 ft²

### BLK 87

#03-11 TO #16-11

#### BLK 89

#03-15 TO #16-15



### TYPE B1s 76 m² / 818 ft²

#### BLK 87 #02-11

#### BLK 89 #02-15







# **TYPE B2**72 m² / 775 ft²

#### BLK 91

#04-17 TO #15-17



# **TYPE B2s** 86 m² / 926 ft²

BLK 91 #03-17



# **TYPE B2a**72 m² / 775 ft²

#### BLK 91

#04-18 TO #15-18



**TYPE B2as** 86 m² / 926 ft²

### BLK 91 #03-18





# **TYPE B3**74 m² / 797 ft²

#### BLK 99

#05-30 TO #12-30





# TYPE B3s

BLK 99 #04-30



# **TYPE B3r** 97 m² / 1044 ft²

#### BLK 99 #15-30









2-BEDROOM

2-BEDROOM

### 2-BEDROOM

# **TYPE B4p1