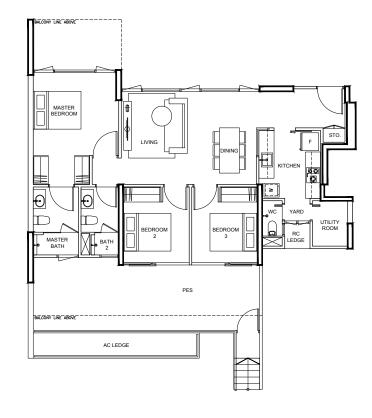

# **TYPE B3r** 97 m² / 1044 ft²

#### BLK 99 #15-30









2-BEDROOM

2-BEDROOM

### 2-BEDROOM

# **TYPE B4p1**101 m² / 1087 ft²

**BLK 85** #01-07



# **TYPE B4p2** 99 m² / 1066 ft²

BLK 93 #01-23



# **TYPE B4s** 83 m² / 893 ft²

BLK 85 #02-07

BLK 93 #02-23



# **TYPE B4**74 m² / 797 ft²

BLK 85

#03-07 TO #16-07



### TYPE B4a 74 m² / 797 ft²

BLK 93

#03-23 TO #16-23













# **TYPE B5p** 100 m² / 1076 ft²

**BLK 83** # 01-04

# TYPE B5s

84 m² / 904 ft²

BLK 83 #02-04



74 m² / 797 ft²

BLK 83

#03-04 TO #16-04



BLK 83

#01-03

















3-BEDROOM

3-BEDROOM

3-BEDROOM

# **TYPE C1s** 102 m² / 1098 ft²

**BLK 83** #02-03



# **TYPE C1** 97 m² / 1044 ft²

BLK 83

#03-03 TO #15-03



**BLK 87** # () 1 - 1()

**TYPE C2p2** 117 m² / 1259 ft²

BLK 85 #01-08

















# TYPE C2s

102 m² / 1098 ft²

**BLK 85** #02-08



# TYPE C2

96 m² / 1033 ft²

#### BLK 85

#03-08 TO #15-08

#### BLK 87

#02-10 TO #15-10 (MIRROR)

#### BLK 89

#03-14 TO #15-14 (MIRROR)

#### BLK 93

#03-24 TO #15-24

#### BLK 99

#04-31 TO #15-31



# TYPE C2a

97 m² / 1044 ft²

#### BLK 89

#02-14 (MIRROR)

### BLK 93

#02-24

### BLK 99

#03-31



# **TYPE C3p** 115 m² / 1238 ft²

#### BLK 97

#01-26















3-BEDROOM

3-BEDROOM

# TYPE C3

97 m² / 1044 ft²

#### BLK 97

#02-26 TO #15-26



# **TYPE C4p** 114 m² / 1227 ft²

### BLK 93

#01-22



# **TYPE C4s1**102 m² / 1098 ft²

#### BLK 85

#02-06

### BLK 87

#02-12 (MIRROR)



# **TYPE C4s2** 105 m² / 1130 ft²

#### BLK 97

#02-27













# TYPE C4

101 m² / 1087 ft²

#### BLK 85

#03-06 to #15-06

#### B