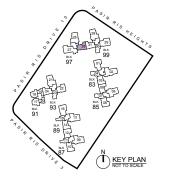

#### BLK 91

#04-20 TO #15-20

# **TYPE A1s** 56 m² / 603 ft²

BLK 91 #03-20

#### BLK 91

#04-19 TO #15-19

TYPE A2s 60 m² / 646 ft²

BLK 91 #03-19

#### BLK 89

#03-15 TO #16-15

#### BLK 91

#04-17 TO #15-17

#### BLK 91

#04-18 TO #15-18

**TYPE B2as** 86 m² / 926 ft²

#### BLK 99

#05-30 TO #12-30

#### BLK 99 #15-30

2-BEDROOM

2-BEDROOM