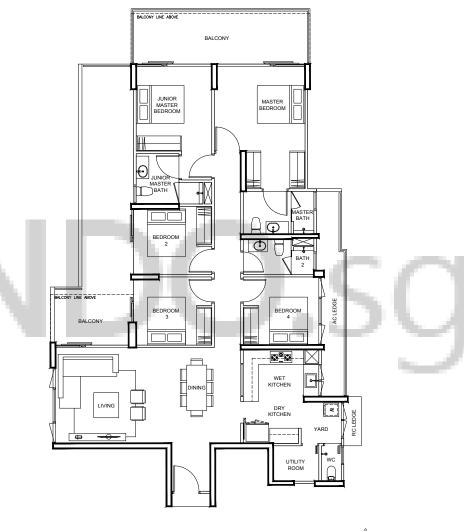

# **TYPE D3p2** 161 m² / 1733 ft²

BLK 85 #01-05

BLK 97 #01-25

BLK 93

#01-21

# **TYPE D3p5**165 m² / 1776 ft²

### BLK 87

#01-09

# BLK 87

#02-09

#02-13

#02-21 (MIRROR)

140 m² / 1507 ft²

#### BLK 89

### BLK 93

### **BLK 97**