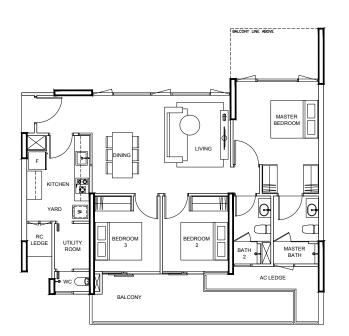

# **TYPE C1** 97 m² / 1044 ft²

BLK 83

#03-03 TO #15-03

**BLK 87** # () 1 - 1()

**TYPE C2p2** 117 m² / 1259 ft²

BLK 85 #01-08