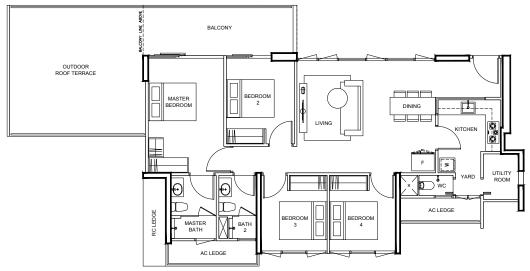

# **TYPE D3p1**154 m² / 1658 ft²

BLK 89

#01-13

# **TYPE D3p2** 161 m² / 1733 ft²

BLK 85 #01-05

BLK 97 #01-25

BLK 93

#01-21

# **TYPE D3p5**165 m² / 1776 ft²

### BLK 87

#01-09