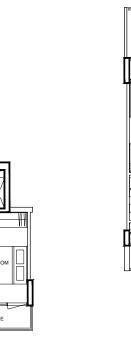

# TYPE A1

44 m² / 474 ft²

#### BLK 91

#04-20 TO #15-20

# **TYPE A1s** 56 m² / 603 ft²

BLK 91 #03-20