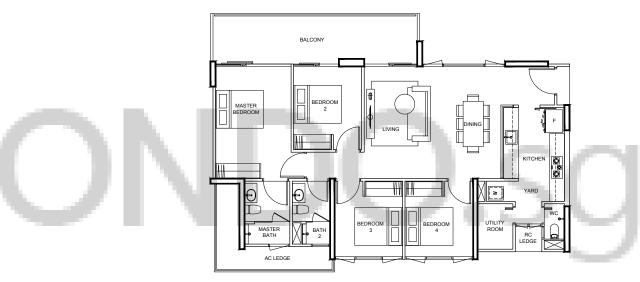

# **TYPE D2p** 155 m² / 1668 ft²

BLK 89

#01-16

#### BLK 89

#02-16 to #15-16

#### BLK 99

- #04-29 to #13-29 (MIRROR)
- #15-29 (MIRROR)