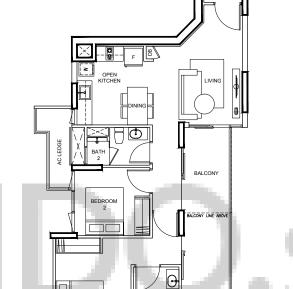

BLK 89

#01-15

### **BLK 87**

# 01-11

**TYPE B1**65 m² / 700 ft²

### BLK 87

#03-11 TO #16-11

#### BLK 89

#03-15 TO #16-15



### TYPE B1s 76 m² / 818 ft²

#### BLK 87 #02-11

#### BLK 89 #02-15







# **TYPE B2**72 m² / 775 ft²

#### BLK 91

#04-17 TO #15-17



# **TYPE B2s** 86 m² / 926 ft²

BLK 91 #03-17



# **TYPE B2a**72 m² / 775 ft²

#### BLK 91

#04-18 TO #15-18



**TYPE B2as** 86 m² / 926 ft²

### BLK 91 #03-18





# **TYPE B3**74 m² / 797 ft²

#### BLK 99

#05-30 TO #12-30





# TYPE B3s

BLK 99 #04-30



# **TYPE B3r** 97 m² / 1044 ft²

#### BLK 99 #15-30









2-BEDROOM

2-BEDROOM

### 2-BEDROOM

# **TYPE B4p1**101 m² / 1087 ft²

**BLK 85** #01-07



# **TYPE B4p2** 99 m² / 1066 ft²

BLK 93 #01-23



# **TYPE B4s** 83 m² / 893 ft²

BLK 85 #02-07

BLK 93 #02-23



# **TYPE B4**74 m² / 797 ft²

BLK 85

#03-07 TO #16-07



### TYPE B4a 74 m² / 797 ft²

BLK 93

#03-23 TO #16-23













# **TYPE B5p** 100 m² / 1076 ft²

**BLK 83** # 01-04

# TYPE B5s

84 m² / 904 ft²

BLK 83 #02-04



74 m² / 797 ft²

BLK 83

#03-04 TO #16-04



BLK 83

#01-03

















3-BEDROOM

3-BEDROOM

3-BEDROOM

# **TYPE C1s** 102 m² / 1098 ft²

**BLK 83** #02-03



# **TYPE C1** 97 m² / 1044 ft²

BLK 83

#03-03 TO #15-03



**BLK 87** # () 1 - 1()

**TYPE C2p2** 117 m² / 1259 ft²

BLK 85 #01-08

















# TYPE C2s

102 m² / 1098 ft²

**BLK 85** #02-08



# TYPE C2

96 m² / 1033 ft²

#### BLK 85

#03-08 TO #15-08

#### BLK 87

#02-10 TO #15-10 (MIRROR)

#### BLK 89

#03-14 TO #15-14 (MIRROR)

#### BLK 93

#03-24 TO #15-24

#### BLK 99

#04-31 TO #15-31



#