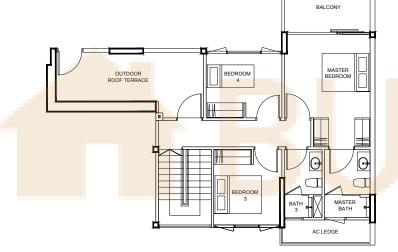

ft²

BLK 99

#03-28



# TYPE D3s2

#### BLK 85

#02-05 (MIRROR)

# BLK 87

#02-09

#02-13

#02-21 (MIRROR)

140 m² / 1507 ft²

#### BLK 89

### BLK 93

### **BLK 97**

# TYPE D3

125 m² / 1345 ft²

#### BLK 85

#03-05 TO #15-05 (MIRROR)

#### BLK 87

#03-09 TO #15-09

#### BLK 89

#03-13 TO #15-13

#### BLK 93

#03-21 TO #15-21 (MIRROR)

#### BLK 97

#03-25 TO #15-25

#### BLK 99

#04-28 TO #15-28 (MIRROR)















# TYPE DKs

157 m² / 1690 ft²

**BLK 97** #03-27



# TYPE DK

150 m² / 1615 ft²

BLK 97

#04-27 TO #15-27



# TYPE E1S

181 m² / 1948 ft²

BLK 83 #03-02



# TYPE E1

158 m² / 1701 ft²

**BLK 83** #04-02 TO #15-02















### TYPE PH1

174 m² / 1873 ft²

BLK 85

#16-08 (MIRROR)

BLK 87

# 16-10

BLK 89

#16-14

BLK 93 #16-24 (MIRROR)

BLK 99

#16-31 (MIRROR)







TYPE PH2

175 m² / 1884 ft²

BLK 97 #16-26





LOWER LEVEL **UPPER LEVEL** LOWER LEVEL **UPPER LEVEL** 







TYPE PH4 200 m² / 2153 ft²

BLK 91

#16-17

**TYPE PH3**189 m² / 2034 ft²

BLK 83

#16-03







LOWER LEVEL **UPPER LEVEL** LOWER LEVEL **UPPER LEVEL** 







# TYPE PH5

207 m² / 2228 ft²

BLK 85

#16-06 (MIRROR)

**BLK 87** # 16-12

BLK 93

#16-22 (MIRROR)





**TYPE PH6**208 m² / 2239 ft²

BLK 91

#16-18





LOWER LEVEL UPPER LEVEL UPPER LEVEL UPPER LEVEL







# TYPE PH7

216 m² / 2325 ft²

BLK 83 #16-01





LOWER LEVEL **UPPER LEVEL** 



### TYPE PH8

250 m² / 2691 ft²

BLK 85

#16-05 (MIRROR)

BLK 87

#16-09

BLK 89

#16-13

BLK 93 #16-21 (MIRROR)

**BLK 97** 











TYPE PH10

253 m² / 2723 ft²

BLK 97

#16-27

# TYPE PH9

249 m² / 2680 ft²

BLK 89

#16-16 (