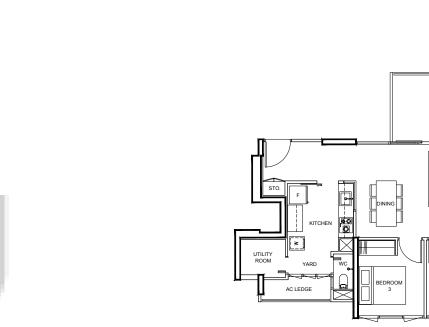

6 ft²

**BLK 83** # 01-04

# TYPE B5s

84 m² / 904 ft²

BLK 83 #02-04



74 m² / 797 ft²

BLK 83

#03-04 TO #16-04



BLK 83

#01-03

















3-BEDROOM

3-BEDROOM

3-BEDROOM

# **TYPE C1s** 102 m² / 1098 ft²

**BLK 83** #02-03



# **TYPE C1** 97 m² / 1044 ft²

BLK 83

#03-03 TO #15-03



**BLK 87** # () 1 - 1()

**TYPE C2p2** 117 m² / 1259 ft²

BLK 85 #01-08

















# TYPE C2s

102 m² / 1098 ft²

**BLK 85** #02-08



# TYPE C2

96 m² / 1033 ft²

#### BLK 85

#03-08 TO #15-08

#### BLK 87

#02-10 TO #15-10 (MIRROR)

#### BLK 89

#03-14 TO #15-14 (MIRROR)

#### BLK 93

#03-24 TO #15-24

#### BLK 99

#04-31 TO #15-31



# TYPE C2a

97 m² / 1044 ft²

#### BLK 89

#02-14 (MIRROR)

### BLK 93

#02-24

### BLK 99

#03-31



# **TYPE C3p** 115 m² / 1238 ft²

#### BLK 97

#01-26















3-BEDROOM

3-BEDROOM

# TYPE C3

97 m² / 1044 ft²

#### BLK 97

#02-26 TO #15-26



# **TYPE C4p** 114 m² / 1227 ft²

### BLK 93

#01-22



# **TYPE C4s1**102 m² / 1098 ft²

#### BLK 85

#02-06

### BLK 87

#02-12 (MIRROR)



# **TYPE C4s2** 105 m² / 1130 ft²

#### BLK 97

#02-27













# TYPE C4

101 m² / 1087 ft²

#### BLK 85

#03-06 to #15-06

#### BLK 87

#03-12 TO #15-12 (MIRROR)

### BLK 93

#02-22 TO #15-22



# TYPE D1s

136 m² / 1464 ft²

#### BLK 83

#04-01



#### BLK 83

#05-01 to #12-01

# TYPE D1

# TYPE D1r

143 m² / 1539 ft²

### BLK 83

#15-01















# **TYPE D2p** 155 m² / 1668 ft²

BLK 89

#01-16



# TYPE D2s

125 m² / 1345 ft²

BLK 99 #03-29



# TYPE D2

122 m² / 1313 ft²

#### BLK 89

#02-16 to #15-16

#### BLK 99

- #04-29 to #13-29 (MIRR