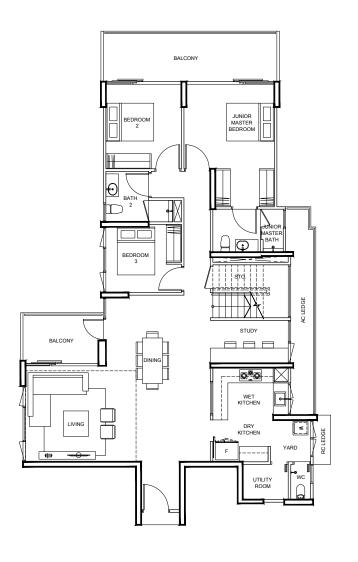

# **TYPE C1** 97 m² / 1044 ft²

BLK 83

#03-03 TO #15-03

**BLK 87** # () 1 - 1()

**TYPE C2p2** 117 m² / 1259 ft²

BLK 85 #01-08

# TYPE C2s

102 m² / 1098 ft²

**BLK 85** #02-08

# TYPE C2

96 m² / 1033 ft²

#### BLK 85

#03-08 TO #15-08

#### BLK 87

#02-10 TO #15-10 (MIRROR)

#### BLK 89

#03-14 TO #15-14 (MIRROR)

#### BLK 93

#03-24 TO #15-24

#### BLK 99

#04-31 TO #15-31