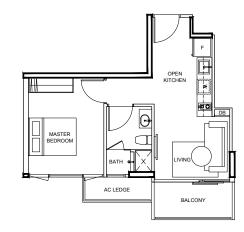

# TYPE A1

44 m² / 474 ft²

#### BLK 91

#04-20 TO #15-20



# **TYPE A1s** 56 m² / 603 ft²

BLK 91 #03-20





# **TYPE A2** 51 m² / 549 ft²

#### BLK 91

#04-19 TO #15-19



TYPE A2s 60 m² / 646 ft²

BLK 91 #03-19





# **TYPE B1p1** 92 m² / 990 ft²

TYPE B1p2

BLK 89

#01-15

### **BLK 87**

# 01-11

**TYPE B1**65 m² / 700 ft²

### BLK 87

#03-11 TO #16-11

#### BLK 89

#03-15 TO #16-15



### TYPE B1s 76 m² / 818 ft²

#### BLK 87 #02-11

#### BLK 89 #02-15







# **TYPE B2**72 m² / 775 ft²

#### BLK 91

#04-17 TO #15-17



# **TYPE B2s** 86 m² / 926 ft²

BLK 91 #03-17



# **TYPE B2a**72 m² / 775 ft²

#### BLK 91

#04-18 TO #15-18



**TYPE B2as** 86 m² / 926 ft²

### BLK 91 #03-18





# **TYPE B3**74 m² / 797 ft²

#### BLK 99

#05-30 TO #12-30





# TYPE B3s

BLK 99 #04-30



# **TYPE B3r** 97 m² / 1044 ft²

#### BLK 99 #15-30









2