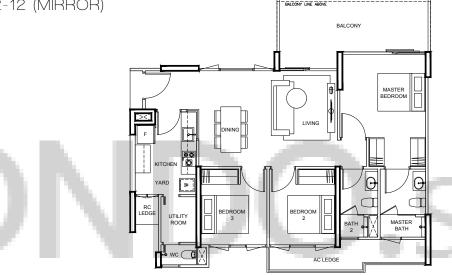

# **TYPE B2a**72 m² / 775 ft²

#### BLK 91

#04-18 TO #15-18

**TYPE B2as** 86 m² / 926 ft²