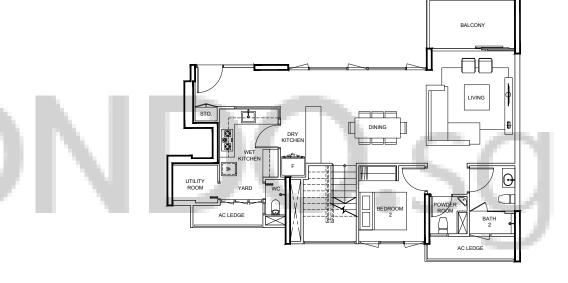

### TYPE PH1

174 m² / 1873 ft²

BLK 85

#16-08 (MIRROR)

BLK 87

# 16-10

BLK 89

#16-14

BLK 93 #16-24 (MIRROR)

BLK 99

#16-31 (MIRROR)

TYPE PH2

175 m² / 1884 ft²