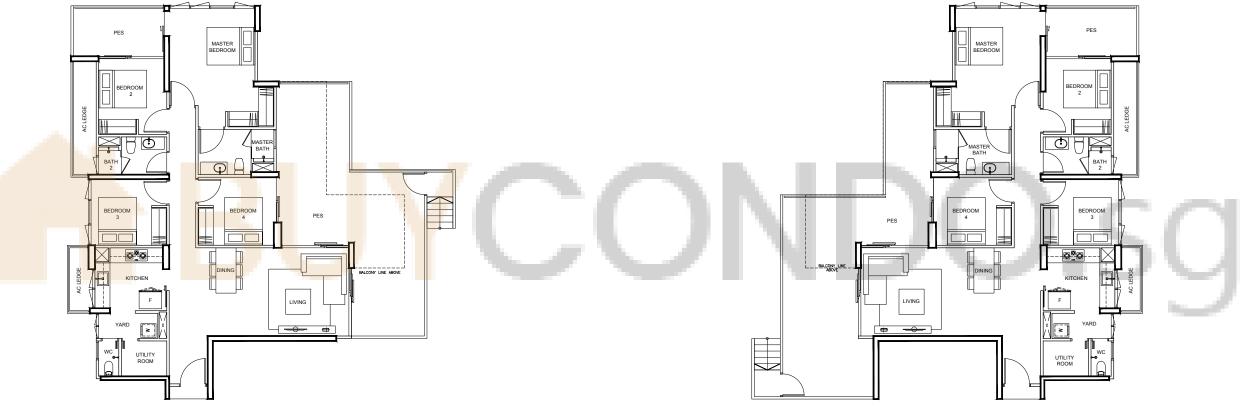

# **TYPE B1p1** 92 m² / 990 ft²

TYPE B1p2

BLK 89

#01-15

### **BLK 87**

# 01-11

**TYPE B1**65 m² / 700 ft²

### BLK 87

#03-11 TO #16-11

#### BLK 89

#03-15 TO #16-15