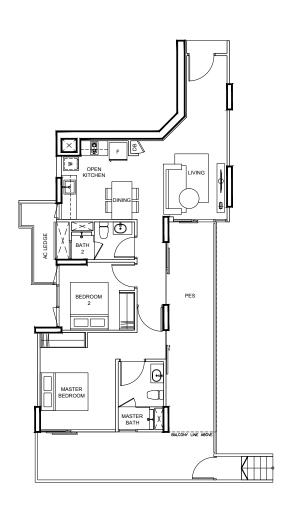

# **TYPE B4p2** 99 m² / 1066 ft²

BLK 93 #01-23

### TYPE B4a 74 m² / 797 ft²

BLK 93

#03-23 TO #16-23