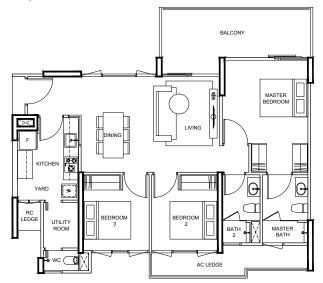

# TYPE C2

96 m² / 1033 ft²

#### BLK 85

#03-08 TO #15-08

#### BLK 87

#02-10 TO #15-10 (MIRROR)

#### BLK 89

#03-14 TO #15-14 (MIRROR)

#### BLK 93

#03-24 TO #15-24

#### BLK 99

#04-31 TO #15-31



# TYPE C2a

97 m² / 1044 ft²

#### BLK 89

#02-14 (MIRROR)

### BLK 93

#02-24

### BLK 99

#03-31



# **TYPE C3p** 115 m² / 1238 ft²

#### BLK 97

#01-26















3-BEDROOM

3-BEDROOM

# TYPE C3

97 m² / 1044 ft²

#### BLK 97

#02-26 TO #15-26



# **TYPE C4p** 114 m² / 1227 ft²

### BLK 93

#01-22



# **TYPE C4s1**102 m² / 1098 ft²

#### BLK 85

#02-06

### BLK 87

#02-12 (MIRROR)



# **TYPE C4s2** 105 m² / 1130 ft²

#### BLK 97

#02-27













# TYPE C4

101 m² / 1087 ft²

#### BLK 85

#03-06 to #15-06

#### BLK 87

#03-12 TO #15-12 (MIRROR)

### BLK 93

#02-22 TO #15-22



# TYPE D1s

136 m² / 1464 ft²

#### BLK 83

#04-01



#### BLK 83

#05-01 to #12-01

# TYPE D1

# TYPE D1r

143 m² / 1539 ft²

### BLK 83

#15-01















# **TYPE D2p** 155 m² / 1668 ft²

BLK 89

#01-16



# TYPE D2s

125 m² / 1345 ft²

BLK 99 #03-29



# TYPE D2

122 m² / 1313 ft²

#### BLK 89

#02-16 to #15-16

#### BLK 99

- #04-29 to #13-29 (MIRROR)
- #15-29 (MIRROR)



# TYPE D2a

125 m² / 1345 ft²

### BLK 99

#14-29













# **TYPE D3p1**154 m² / 1658 ft²

BLK 89

#01-13



# **TYPE D3p2** 161 m² / 1733 ft²

BLK 85 #01-05



BLK 97 #01-25





BLK 93

#01-21















# **TYPE D3p5**165 m² / 1776 ft²

### BLK 87

#01-09



### TYPE D3s1

136 m² / 1464 ft²

BLK 99

#03-28



# TYPE D3s2

#### BLK 85

#02-05 (MIRROR)

# BLK 87

#02-09

#02-13

#02-21 (MIRROR)

140