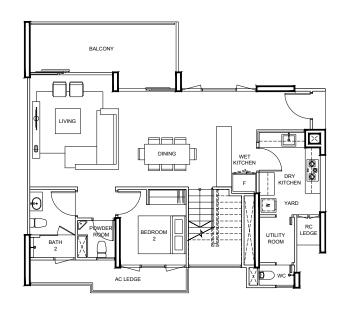

BLK 99

#04-28 TO #15-28 (MIRROR)















# TYPE DKs

157 m² / 1690 ft²

**BLK 97** #03-27



# TYPE DK

150 m² / 1615 ft²

BLK 97

#04-27 TO #15-27



# TYPE E1S

181 m² / 1948 ft²

BLK 83 #03-02



# TYPE E1

158 m² / 1701 ft²

**BLK 83** #04-02 TO #15-02















### TYPE PH1

174 m² / 1873 ft²

BLK 85

#16-08 (MIRROR)

BLK 87

# 16-10

BLK 89

#16-14

BLK 93 #16-24 (MIRROR)

BLK 99

#16-31 (MIRROR)







TYPE PH2

175 m² / 1884 ft²

BLK 97 #16-26





LOWER LEVEL **UPPER LEVEL** LOWER LEVEL **UPPER LEVEL** 







TYPE PH4 200 m² / 2153 ft²

BLK 91

#16-17

**TYPE PH3**189 m² / 2034 ft²

BLK 83

#16-03







LOWER LEVEL **UPPER LEVEL** LOWER LEVEL **UPPER LEVEL** 







# TYPE PH5

207 m² / 2228 ft²

BLK 85

#16-06 (MIRROR)

**BLK 87** # 16-12

BLK 93

#16-22 (MIRROR)





**TYPE PH6**208 m² / 2239 ft²

BLK 91

#16-18





LOWER LEVEL UPPER LEVEL UPPER LEVEL UPPER LEVEL







# TYPE PH7

216 m² / 2325 ft²

BLK 83 #16-01





LOWER LEVEL **UPPER LEVEL** 



### TYPE PH8

250 m² / 2691 ft²

BLK 85

#16-05 (MIRROR)

BLK 87

#16-09

BLK 89

#16-13

BLK 93 #16-21 (MIRROR)

**BLK 97** 











TYPE PH10

253 m² / 2723 ft²

BLK 97

#16-27

# TYPE PH9

249 m² / 2680 ft²

BLK 89

#16-16 (MIRROR)

BLK 99

#16-29







**UPPER LEVEL** 





LOWER LEVEL



BALCONY

**UPPER LEVEL** 







# TYPE PH11

315 m² / 3391 ft²

**BLK 83** # 16-02





JYCONDO.sg

LOWER LEVEL

**UPPER LEVEL** 





Developer: Publique Realty (Pasir Ris) Pte Ltd (Co. Reg. No. 201217238R) Tenure of Land: 99 Years wef 10 September 2012 Lat/Muldim No.: Lot 2915K MK 29 Developer License No.: