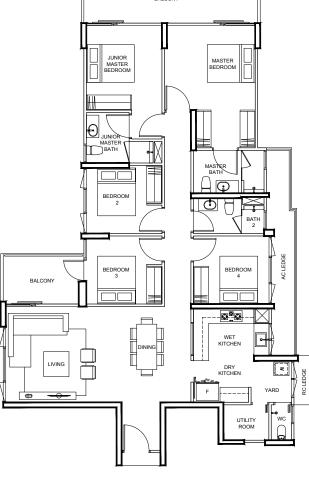

# **TYPE D3p2** 161 m² / 1733 ft²

BLK 85 #01-05

BLK 97 #01-25

BLK 93

#01-21

# **TYPE D3p5**165 m² / 1776 ft²

### BLK 87

#01-09

# BLK 87

#02-09

#02-13

#02-21 (MIRROR)

140 m² / 1507 ft²

#### BLK 89

### BLK 93

### **BLK 97**