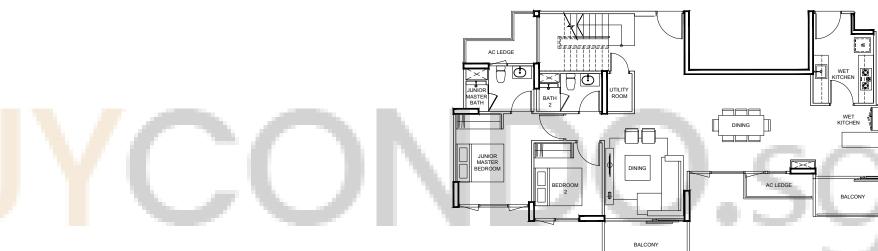

### TYPE PH1

174 m² / 1873 ft²

BLK 85

#16-08 (MIRROR)

BLK 87

# 16-10

BLK 89

#16-14

BLK 93 #16-24 (MIRROR)

BLK 99

#16-31 (MIRROR)

TYPE PH2

175 m² / 1884 ft²

BLK 97 #16-26

LOWER LEVEL **UPPER LEVEL** LOWER LEVEL **UPPER LEVEL** 

TYPE PH4 200 m² / 2153 ft²

BLK 91

#16-17

**TYPE PH3**189 m² / 2034 ft²

BLK 83

#16-03

# TYPE PH5

207 m² / 2228 ft²

BLK 85

#16-06 (MIRROR)

**BLK 87** # 16-12

BLK 93

#16-22 (MIRROR)

**TYPE PH6**208 m² / 2239 ft²

BLK 91

#16-18

LOWER LEVEL UPPER LEVEL UPPER LEVEL UPPER LEVEL