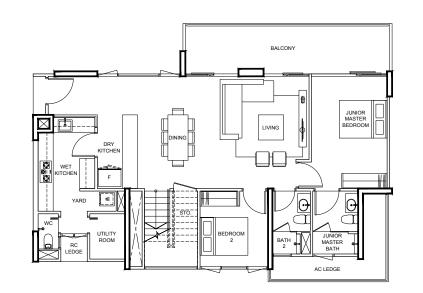

# **TYPE B1p1** 92 m² / 990 ft²

TYPE B1p2

BLK 89

#01-15

### **BLK 87**

# 01-11

**TYPE B1**65 m² / 700 ft²

### BLK 87

#03-11 TO #16-11

#### BLK 89

#03-15 TO #16-15