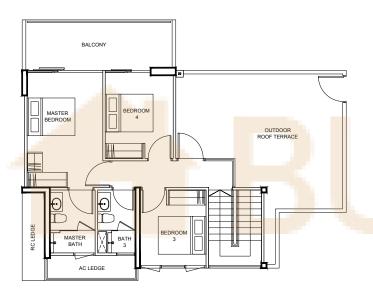

# TYPE E1S

181 m² / 1948 ft²

BLK 83 #03-02



# TYPE E1

158 m² / 1701 ft²

**BLK 83** #04-02 TO #15-02















### TYPE PH1

174 m² / 1873 ft²

BLK 85

#16-08 (MIRROR)

BLK 87

# 16-10

BLK 89

#16-14

BLK 93 #16-24 (MIRROR)

BLK 99

#16-31 (MIRROR)







TYPE PH2

175 m² / 1884 ft²

BLK 97 #16-26





LOWER LEVEL **UPPER LEVEL** LOWER LEVEL **UPPER LEVEL** 







TYPE PH4 200 m² / 2153 ft²

BLK 91

#16-17

**TYPE PH3**189 m² / 2034 ft²

BLK 83

#16-03







LOWER LEVEL **UPPER LEVEL** LOWER LEVEL **UPPER LEVEL** 







# TYPE PH5

207 m² / 2228 ft²

BLK 85

#16-06 (MIRROR)

**BLK 87** # 16-12

BLK 93

#16-22 (MIRROR)





**TYPE PH6**208 m² / 2239 ft²

BLK 91

#16-18





LOWER LEVEL UPPER LEVEL UPPER LEVEL UPPER LEVEL







# TYPE PH7

216 m² / 2325 ft²

BLK 83 #16-01





LOWER LEVEL **UPPER LEVEL** 



### TYPE PH8

250 m² / 2691 ft²

BLK 85

#16-05 (MIRROR)

BLK 87

#16-09

BLK 89

#16-13

BLK 93 #16-21 (MIRROR)

**BLK 97** 











TYPE PH10

253 m² / 2723 ft²

BLK 97

#16-27

# TYPE PH9

249 m² / 2680 ft²

BLK 89

#16-16 (MIRROR)

BLK 99

#16-29







**UPPER LEVEL** 





LOWER LEVEL



BALCONY

**UPPER LEVEL** 







# TYPE PH11

315 m² / 3391 ft²

**BLK 83** # 16-02





JYCONDO.sg

LOWER LEVEL

**UPPER LEVEL** 





Developer: Publique Realty (Pasir Ris) Pte Ltd (Co. Reg. No. 201217238R) Tenure of Land: 99 Years wef 10 September 2012 Lat/Muldim No.: Lot 2915K MK 29 Developer License No.: C1058 Building Plan Approval No.: A1506-00009-2012-BP01 dated 30 May 2013 Expected Date of TOP: 9 June 2017 Expected Date of Logal Completion: 9 June 2020

W