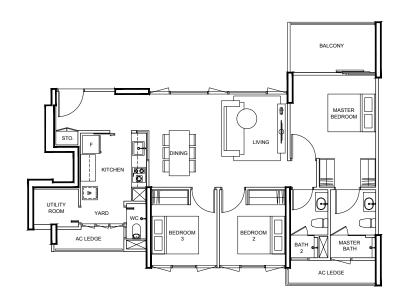

#03-04 TO #16-04



BLK 83

#01-03

















3-BEDROOM

3-BEDROOM

3-BEDROOM

# **TYPE C1s** 102 m² / 1098 ft²

**BLK 83** #02-03



# **TYPE C1** 97 m² / 1044 ft²

BLK 83

#03-03 TO #15-03



**BLK 87** # () 1 - 1()

**TYPE C2p2** 117 m² / 1259 ft²

BLK 85 #01-08

















# TYPE C2s

102 m² / 1098 ft²

**BLK 85** #02-08



# TYPE C2

96 m² / 1033 ft²

#### BLK 85

#03-08 TO #15-08

#### BLK 87

#02-10 TO #15-10 (MIRROR)

#### BLK 89

#03-14 TO #15-14 (MIRROR)

#### BLK 93

#03-24 TO #15-24

#### BLK 99

#04-31 TO #15-31



# TYPE C2a

97 m² / 1044 ft²

#### BLK 89

#02-14 (MIRROR)

### BLK 93

#02-24

### BLK 99

#03-31



# **TYPE C3p** 115 m² / 1238 ft²

#### BLK 97

#01-26















3-BEDROOM

3-BEDROOM

# TYPE C3

97 m² / 1044 ft²

#### BLK 97

#02-26 TO #15-26



# **TYPE C4p** 114 m² / 1227 ft²

### BLK 93

#01-22



# **TYPE C4s1**102 m² / 1098 ft²

#### BLK 85

#02-06

### BLK 87

#02-12 (MIRROR)



# **TYPE C4s2** 105 m² / 1130 ft²

#### BLK 97

#02-27













# TYPE C4

101 m² / 1087 ft²

#### BLK 85

#03-06 to #15-06

#### BLK 87

#03-12 TO #15-12 (MIRROR)

### BLK 93

#02-22 TO #15-22



# TYPE D1s

136 m² / 1464 ft²

#### BLK 83

#04-01



#### BLK 83

#05-01 to #12-01

# TYPE D1

# TYPE D1r

143 m² / 1539 ft²

### BLK 83

#15-01















# **TYPE D2p** 155 m² / 1668 ft²

BLK 89

#01-16



# TYPE D2s

125 m² / 1345 ft²

BLK 99 #03-29



# TYPE D2

122 m² / 1313 ft²

#### BLK 89

#02-16 to #15-16

#### BLK 99

- #04-29 to #13-29 (MIRROR)
- #15-29 (MIRROR)



# TYPE D2a

125 m² / 1345 ft²

### BLK 99

#14-29













# **TYPE