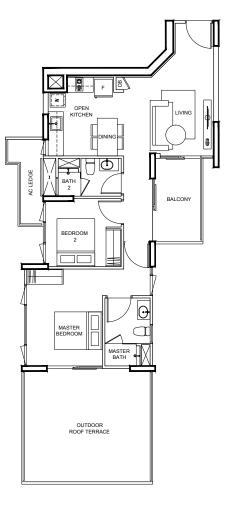

#15-20



# **TYPE A1s** 56 m² / 603 ft²

BLK 91 #03-20





# **TYPE A2** 51 m² / 549 ft²

#### BLK 91

#04-19 TO #15-19



TYPE A2s 60 m² / 646 ft²

BLK 91 #03-19





# **TYPE B1p1** 92 m² / 990 ft²

TYPE B1p2

BLK 89

#01-15

### **BLK 87**

# 01-11

**TYPE B1**65 m² / 700 ft²

### BLK 87

#03-11 TO #16-11

#### BLK 89

#03-15 TO #16-15



### TYPE B1s 76 m² / 818 ft²

#### BLK 87 #02-11

#### BLK 89 #02-15







# **TYPE B2**72 m² / 775 ft²

#### BLK 91

#04-17 TO #15-17



# **TYPE B2s** 86 m² / 926 ft²

BLK 91 #03-17



# **TYPE B2a**72 m² / 775 ft²

#### BLK 91

#04-18 TO #15-18



**TYPE B2as** 86 m² / 926 ft²

### BLK 91 #03-18





# **TYPE B3**74 m² / 797 ft²

#### BLK 99

#05-30 TO #12-30





# TYPE B3s

BLK 99 #04-30



# **TYPE B3r** 97 m² / 1044 ft²

#### BLK 99 #15-30









2-BEDROOM

2-BEDROOM

### 2-BEDROOM

# **TYPE B4p1**101 m² / 1087 ft²

**BLK 85** #01-07



# **TYPE B4p2** 99 m² / 1066 ft²

BLK 93 #01-23



# **TYPE B4s** 83 m² / 893 ft²

BLK 85 #02-07

BLK 93 #02-23



# **TYPE B4**74 m² / 797 ft²

BLK 85

#03-07 TO #16-07



### TYPE B4a 74 m² / 797 ft²

BLK 93

#03-23 TO #16-23













# **TYPE B5p** 100 m² / 1076 ft²

**BLK 83** # 01-04

# TYPE B5s

84 m² / 904 ft²

BLK 83 #02-04



74 m² / 797 ft²

BLK 83

#03-04 TO #16-04



BLK 83

#01-03

















3-BEDROOM

3-BEDROOM

3-BEDROOM

# **TYPE C1s** 102 m² / 1098 ft²

**BLK 83** #02-03



# **TYPE C1** 97 m² / 1044 ft²

BLK 83

#03-03 TO #15-03



**BLK 87** # () 1 - 1()

**TYPE C2p2** 117 m² / 1259 ft²

BLK 85 #01-08

















# TYPE C2s

102 m² / 1098 ft²

**BLK 85** #02