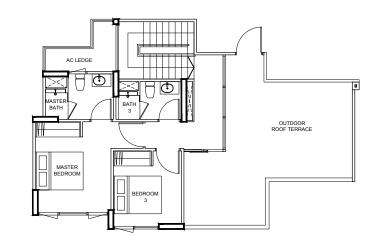

### TYPE PH1

174 m² / 1873 ft²

BLK 85

#16-08 (MIRROR)

BLK 87

# 16-10

BLK 89

#16-14

BLK 93 #16-24 (MIRROR)

BLK 99

#16-31 (MIRROR)

TYPE PH2

175 m² / 1884 ft²

BLK 97 #16-26

LOWER LEVEL **UPPER LEVEL** LOWER LEVEL **UPPER LEVEL** 

TYPE PH4 200 m² / 2153 ft²

BLK 91

#16-17

**TYPE PH3**189 m² / 2034 ft²

BLK 83

#16-03

# TYPE PH5

207 m² / 2228 ft²

BLK 85

#16-06 (MIRROR)

**BLK 87** # 16-12

BLK 93

#16-22 (MIRROR)

**TYPE PH6**208 m² / 2239 ft²

BLK 91

#16-18

LOWER LEVEL UPPER LEVEL UPPER LEVEL UPPER LEVEL