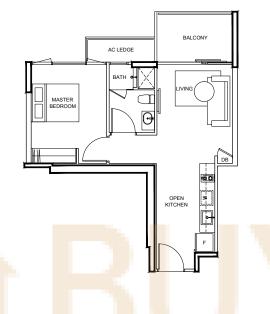

# TYPE A1

44 m² / 474 ft²

#### BLK 91

#04-20 TO #15-20



# **TYPE A1s** 56 m² / 603 ft²

BLK 91 #03-20





# **TYPE A2** 51 m² / 549 ft²

#### BLK 91

#04-19 TO #15-19



TYPE A2s 60 m² / 646 ft²

BLK 91 #03-19





# **TYPE B1p1** 92 m² / 990 ft²

TYPE B1p2

BLK 89

#01-15

### **BLK 87**

# 01-11

**TYPE B1**65 m² / 700 ft²

### BLK 87

#03-11 TO #16-11

#### BLK 89

#03-15 TO #16-15



### TYPE B1s 76 m² / 818 ft²

#### BLK 87 #02-11

#### BLK 89 #02-15







# **TYPE B2**72 m² / 775 ft²

#### BLK 91

#04-17 TO #15-17



# **TYPE B2s** 86 m² / 926 ft²

BLK 91 #03-17



# **TYPE B2a**72 m² / 775 ft²

#### BLK 91

#04-18 TO #15-18



**TYPE B2as** 86 m² / 926 ft²

### BLK 91 #03-18





# **TYPE B3**74 m² / 797 ft²

#### BLK 99

#05-30 TO #12-30





# TYPE B3s

BLK 99 #04-30



# **TYPE B3r** 97 m² / 1044 ft²

#### BLK 99 #15-30









2-BEDROOM

2-BEDROOM

### 2-BEDROOM

# **TYPE B4p1**101 m² / 1087 ft²

**BLK 85** #01-07



# **TYPE B4p2** 99 m² /