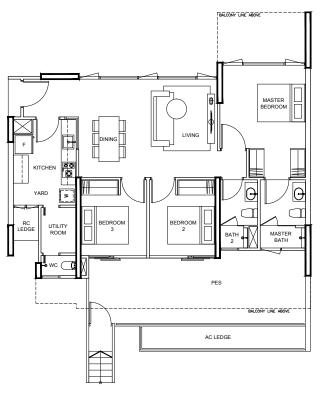

/ 926 ft²

BLK 91 #03-17



# **TYPE B2a**72 m² / 775 ft²

#### BLK 91

#04-18 TO #15-18



**TYPE B2as** 86 m² / 926 ft²

### BLK 91 #03-18





# **TYPE B3**74 m² / 797 ft²

#### BLK 99

#05-30 TO #12-30





# TYPE B3s

BLK 99 #04-30



# **TYPE B3r** 97 m² / 1044 ft²

#### BLK 99 #15-30









2-BEDROOM

2-BEDROOM

### 2-BEDROOM

# **TYPE B4p1**101 m² / 1087 ft²

**BLK 85** #01-07



# **TYPE B4p2** 99 m² / 1066 ft²

BLK 93 #01-23



# **TYPE B4s** 83 m² / 893 ft²

BLK 85 #02-07

BLK 93 #02-23



# **TYPE B4**74 m² / 797 ft²

BLK 85

#03-07 TO #16-07



### TYPE B4a 74 m² / 797 ft²

BLK 93

#03-23 TO #16-23













# **TYPE B5p** 100 m² / 1076 ft²

**BLK 83** # 01-04

# TYPE B5s

84 m² / 904 ft²

BLK 83 #02-04



74 m² / 797 ft²

BLK 83

#03-04 TO #16-04



BLK 83

#01-03

















3-BEDROOM

3-BEDROOM

3-BEDROOM

# **TYPE C1s** 102 m² / 1098 ft²

**BLK 83** #02-03



# **TYPE C1** 97 m² / 1044 ft²

BLK 83

#03-03 TO #15-03



**BLK 87** # () 1 - 1()

**TYPE C2p2** 117 m² / 1259 ft²

BLK 85 #01-08

















# TYPE C2s

102 m² / 1098 ft²

**BLK 85** #02-08



# TYPE C2

96 m² / 1033 ft²

#### BLK 85

#03-08 TO #15-08

#### BLK 87

#02-10 TO #15-10 (MIRROR)

#### BLK 89

#03-14 TO #15-14 (MIRROR)

#### BLK 93

#03-24 TO #15-24

#### BLK 99

#04-31 TO #15-31



# TYPE C2a

97 m² / 1044 ft²

#### BLK 89

#02-14 (MIRROR)

### BLK 93

#02-24

### BLK 99

#03-31



# **TYPE C3p** 115 m² / 1238 ft²

#### BLK 97

#01-26















3-BEDROOM

3-BEDROOM

# TYPE C3

97 m² / 1044 ft²

#### BLK 97

#02-26 TO #15-26



# **TYPE C4p** 114 m² / 1227 ft²

### BL