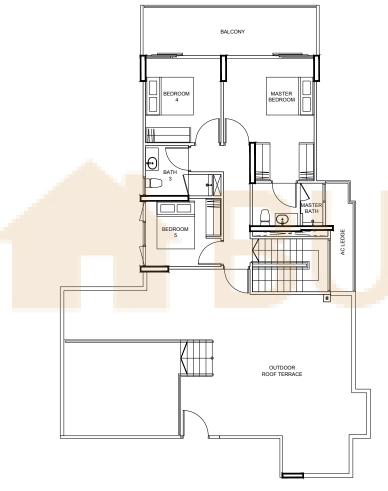

### TYPE PH1

174 m² / 1873 ft²

BLK 85

#16-08 (MIRROR)

BLK 87

# 16-10

BLK 89

#16-14

BLK 93 #16-24 (MIRROR)

BLK 99

#16-31 (MIRROR)

TYPE PH2

175 m² / 1884 ft²