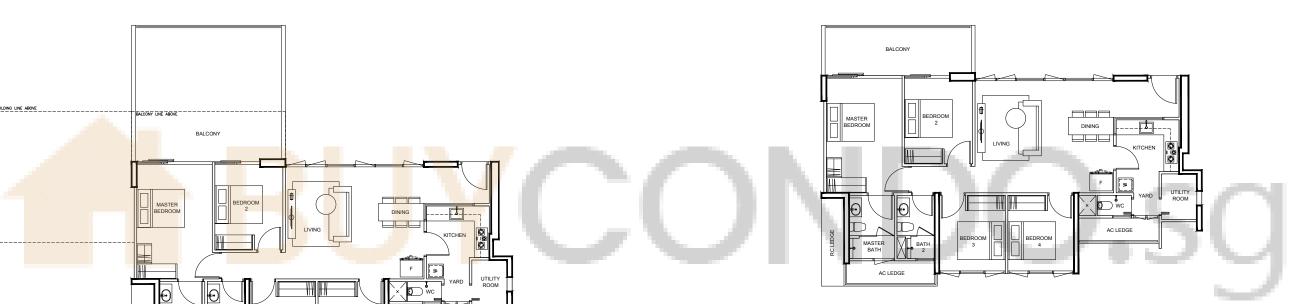

# **TYPE B1p1** 92 m² / 990 ft²

TYPE B1p2

BLK 89

#01-15

### **BLK 87**

# 01-11

**TYPE B1**65 m² / 700 ft²

### BLK 87

#03-11 TO #16-11

#### BLK 89

#03-15 TO #16-15