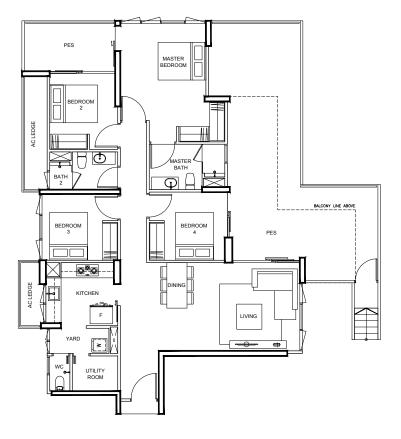

# **TYPE B1p1** 92 m² / 990 ft²

TYPE B1p2

BLK 89

#01-15

### **BLK 87**

# 01-11

**TYPE B1**65 m² / 700 ft²

### BLK 87

#03-11 TO #16-11

#### BLK 89

#03-15 TO #16-15