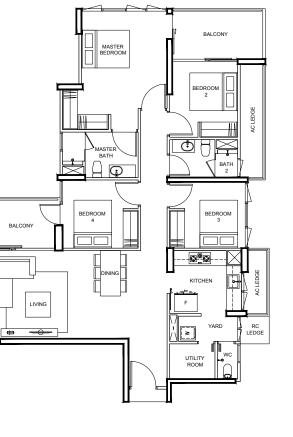

# **TYPE C1** 97 m² / 1044 ft²

BLK 83

#03-03 TO #15-03

**BLK 87** # () 1 - 1()

**TYPE C2p2** 117 m² / 1259 ft²

BLK 85 #01-08

# TYPE C2s

102 m² / 1098 ft²

**BLK 85** #02-08

# TYPE C2

96 m² / 1033 ft²

#### BLK 85

#03-08 TO #15-08