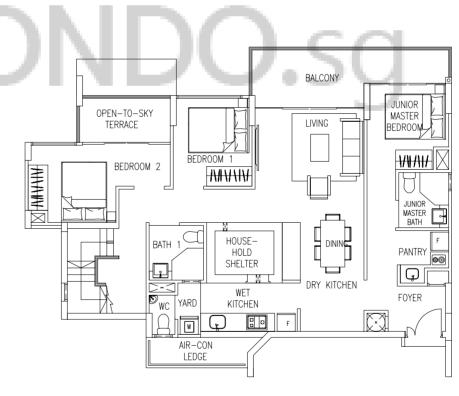

Blk 25 #12-12

Blk 27 #11-17 (mirror) Blk 31 #11-26

Blk 33 #12-30

Blk 35 #11-33 (mirror)



### 4 Bedroom Dual Key

Type: C1b



#### Type: C1a



#### Type: C1G



, balcony, PES, open terrace and void (where applicable). Orientations and facings will differ depending efer to the key plan. The plans are subjected to change as may be required or approved by the relevant a nd subject to final survey. The developer and its agents cannot be held liable for any inaccuracies.

### Type: C1b (119 sqm / 1281 sqft)

**Blk 21** #03-16 to #10-16

Blk 35 #03-36 to #10-36

### Type: C1a (124 sqm / 1335 sqft)

Blk 27 #02-16 Blk 35 #02-36

#### Type: C1G (150 sqm / 1615 sqft)





### TERRACE BELOW OPEN-TO-SKY TERRACE MASTER BEDROOM ANAM MASTER BATH Ĵſ₽ AIR-CON LEDGE

UPPER PENTHOUSE

#### Type: C1P



LOWER PENTHOUSE





KEY PLAN (NOT TO SCALE)

4 Bedroom Dual Key Penthouse



#### Type: C1P (202 sqm / 2174 sqft)

Blk 27 #11-16 Blk 35

#11-36



se refer to the key plan. The plans are subjected to change as may be required or approved by the relevant autho te and subject to final survey. The developer and its agents cannot be held liable for any inaccuracies.

KEY PLAN (NOT TO SCALE)

### 4 Bedroom





Variations to balcony for units



#### Type: C2G



C ledge, balcony, PES, open terrace and void (where applicable). Orientations and facings will differ depending on the unit yo lease refer to the key plan. The plans are subjected to change as may be required or approved by the relevant authorities. All mate and subject to final survey. The developer and its agents cannot be held li