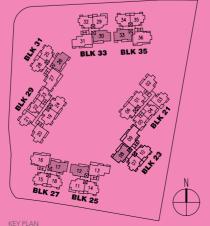

KEY PLAN (NOT TO SCALE)

#### **Type: B2G** (118 sqm / 1270 sqft)

Blk 21 #01-03

Blk 29 #01-21

KEY PLAN (NOT TO SCALE)