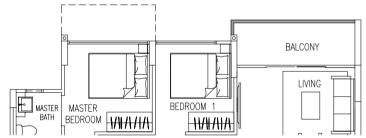

#### **Type: A1c** (73 sqm / 786 sqft)

Blk 21 #07-04 to #12-04 #07-05 to #12-05 (mirror)