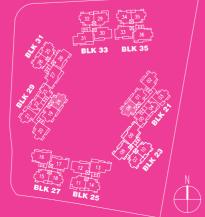

KEY PLAN (NOT TO SCALE)

#### **Type: B2G** (118 sqm / 1270 sqft)

Blk 21 #01-03

Blk 29 #01-21

KEY PLAN (NOT TO SCALE)