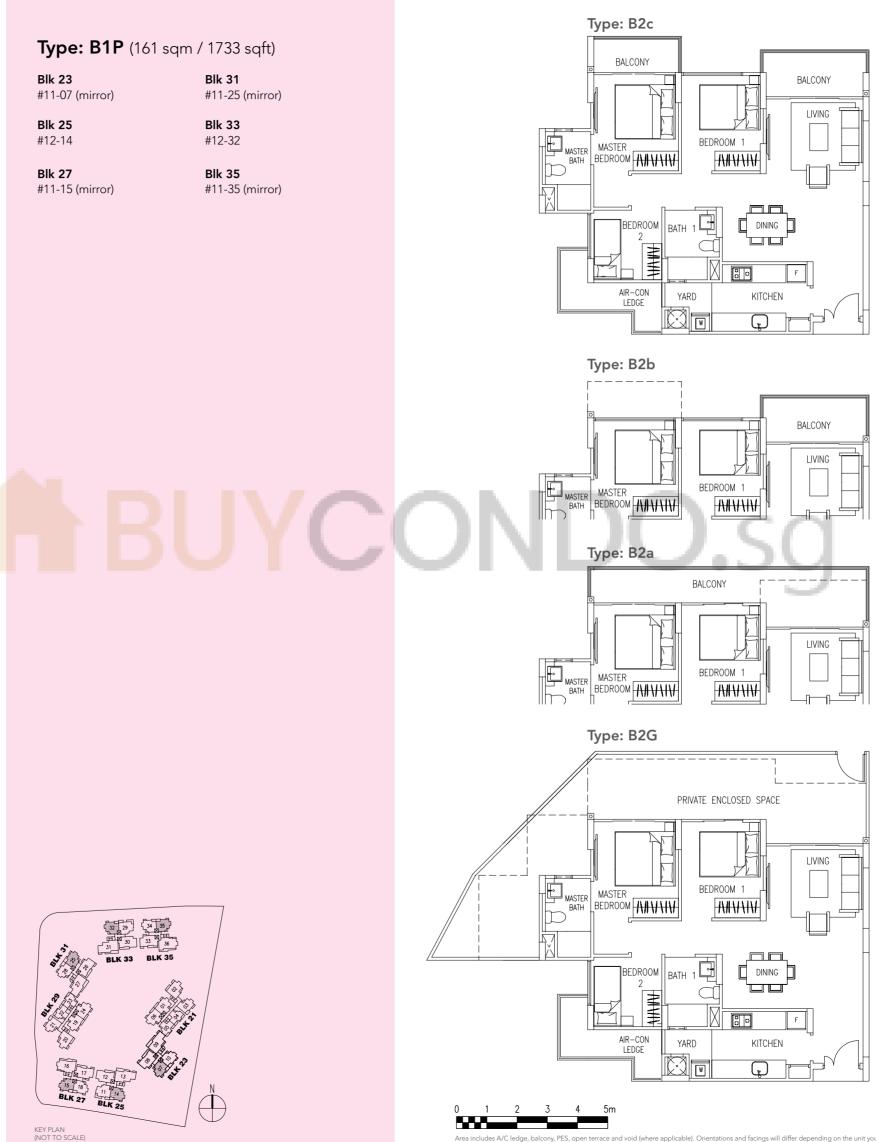

## 3 Bedroom Compact Penthouse

UPPER PENTHOUSE

Type: B1P

efer to the key plan. The plans are subjected to change as may be required or approved by the relevant as and subject to final survey. The developer and its agents cannot be held liable for any inaccuracies.

#### Type: B2c (88 sqm / 947 sqft)

Blk 21 #07-03 to #11-03

Blk 29 #07-21 to #11-21

#### **Type: B2b** (85 sqm / 915 sqft)

Blk 21 #03-03 to #06-03

Blk 29 #03-21 to #06-21

#### **Type: B2a** (93 sqm / 1001 sqft)

Blk 21 #02-03

Blk 29 #02-21

#### **Type: B2G** (118 sqm / 1270 sqft)

Blk 21 #01-03

Blk 29 #01-21

KEY PLAN (NOT TO SCALE)