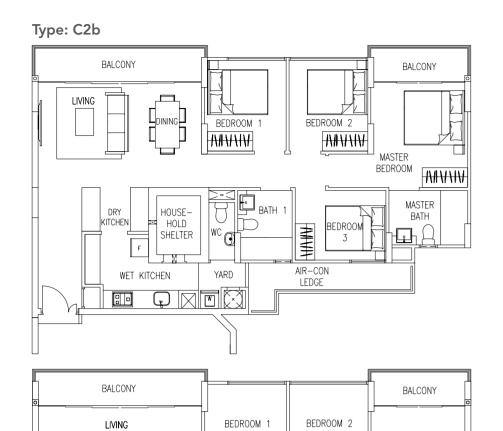

### **Type: C2b** (115 sqm / 1238 sqft)

**Blk 31** #03-27 to #10-27

Blk 33

| <b>Blk 23</b><br>#03-09 to #10-09 |  |
|-----------------------------------|--|
| <b>Blk 25</b><br>#03-13 to #11-13 |  |