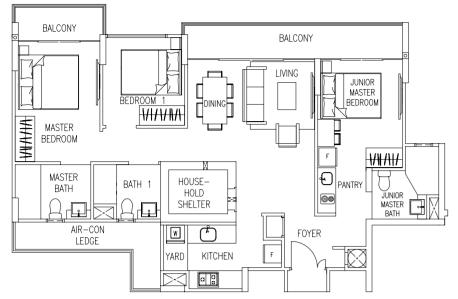

#### Type: A1G (93 sqm / 1001 sqft)

Blk 21 #01-04 #01-05 (mirror)

Blk 29 #01-22 #01-23 (mirror)