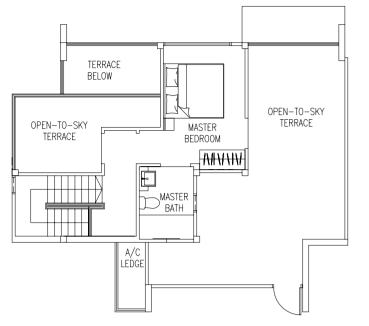

### TERRACE BELOW OPEN-TO-SKY TERRACE MASTER BEDROOM ANAM MASTER BATH Ĵſ₽ AIR-CON LEDGE

UPPER PENTHOUSE

#### Type: C1P

LOWER PENTHOUSE

KEY PLAN (NOT TO SCALE)

4 Bedroom Dual Key Penthouse

#### Type: C1P (202 sqm / 2174 sqft)

Blk 27 #11-16 Blk 35

#11-36

se refer to the key plan. The plans are subjected to change as may be required or approved by the relevant autho te and subject to final survey. The developer and its agents cannot be held liable for any inaccuracies.