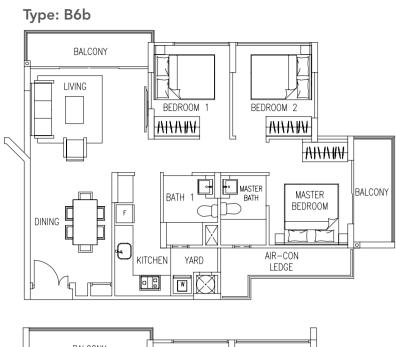

#### **Type: B6b** (89 sqm / 958 sqft)

**Blk 21** #03-02 to #11-02

Blk 29 #03-20 to #11-20