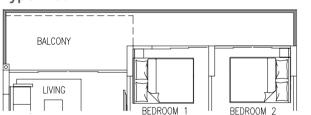

#### **Type: B6b** (89 sqm / 958 sqft)

**Blk 21** #03-02 to #11-02

Blk 29 #03-20 to #11-20

#### **Type: B6a** (99 sqm / 1066 sqft)

Blk 21 Blk 29

#### **Type: B6G** (116 sqm / 1249 sqft)

UPPER PENTHOUSE

LOWER PENTHOUSE

#### **Type: B6P** (151 sqm / 1625 sqft)

**Blk 21** #12-02 **Blk 29** #12-20