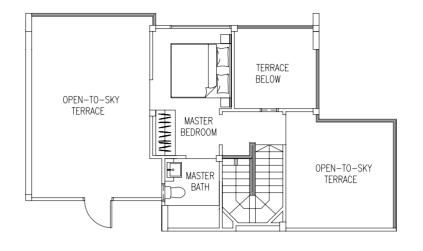

#### **Type: B6G** (116 sqm / 1249 sqft)

UPPER PENTHOUSE

LOWER PENTHOUSE

#### **Type: B6P** (151 sqm / 1625 sqft)

**Blk 21** #12-02 **Blk 29** #12-20