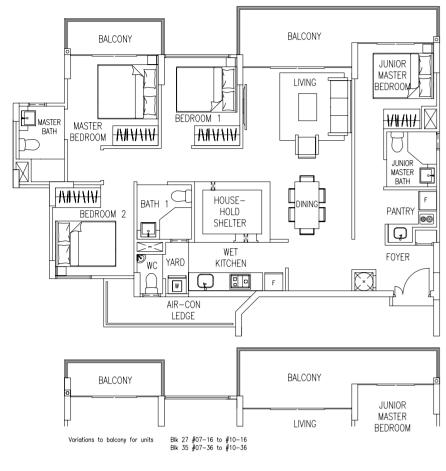

Type: B5c BALCONY BALCONY LIVING MASTER HHHHH BEDROOM BEDROOM 1 MININI  $\square$ BATH b BEDROOM MININ F 2 Ø AIR-CON LEDGE 

#### Type: B5b

#### Type: B5a

#### Type: B5G

0 1 2 3 4 5m

Area includes A/C ledge, balcony, PES, open terrace and void (where applicable). Orientations and facings will differ depending on the unit you are purchasing. Please refer to the key plan. The plans are subjected to change as may be required or approved by the relevant authorities. All areas are approximate and subject to final survey. The developer and its agents cannot be held liable for any inaccuracies.

#### Type: B5c (90 sqm / 969 sqft)

**Blk 21** #07-01 to #11-01

**Blk 29** #07-19 to #11-19