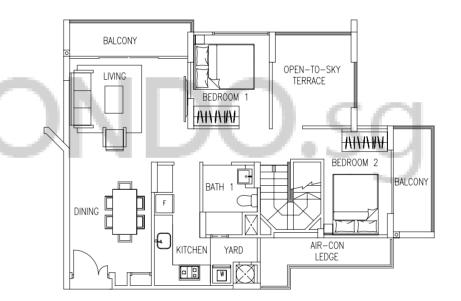

#### **Type: B6G** (116 sqm / 1249 sqft)

UPPER PENTHOUSE

LOWER PENTHOUSE

#### **Type: B6P** (151 sqm / 1625 sqft)

**Blk 21** #12-02 **Blk 29** #12-20