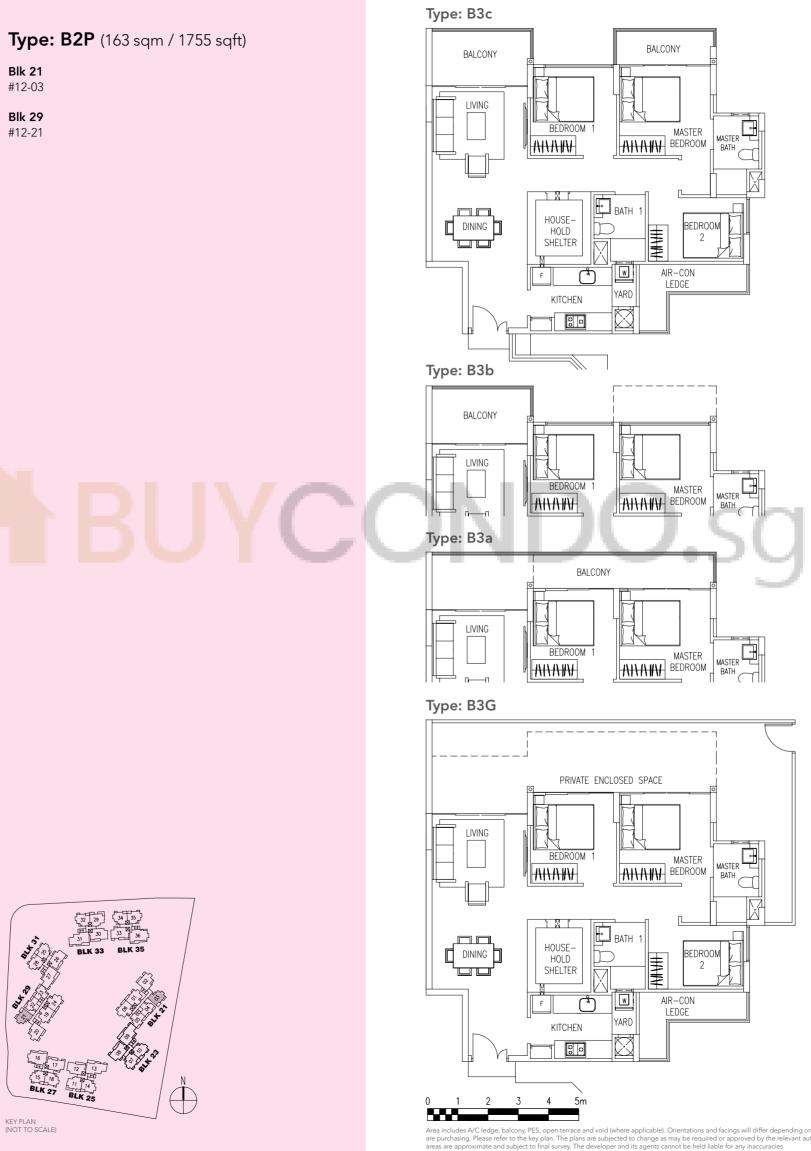

## 3 Bedroom Compact Penthouse

Blk 21

#12-03

Blk 29

#12-21

BLK 27

KEY PLAN (NOT TO SCALE)

Type: B2P

#### **Type: B3c** (93 sqm / 1001 sqft)

**Blk 25** #07-11 to #12-11

Blk 33 #07-29 to #12-29

#### **Type: B3b** (89 sqm / 958 sqft)

Blk 25

Blk 33

#### **Type: B3a** (97 sqm / 1044 sqft)

**Blk 25** #02-11

Blk 33

#### **Type: B3G** (121 sqm / 1302 sqft)

**Blk 25** #01-11

**Blk 33** #01-29

Type: B4c

Type: B4b

Type: B4a