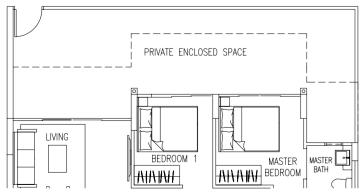

#### **Type: A1c** (73 sqm / 786 sqft)

Blk 21 #07-04 to #12-04 #07-05 to #12-05 (mirror)

#### Blk 29 #07-22 to #12-22 #07-23 to #12-23 (mirror)