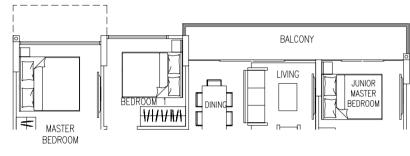

#### Type: A1G (93 sqm / 1001 sqft)

Blk 21 #01-04 #01-05 (mirror)

Blk 29 #01-22 #01-23 (mirror)