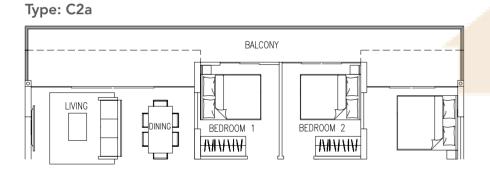

#### **Type: C2a** (128 sqm / 1378 sqft)

| <b>Blk 23</b> | <b>Blk 31</b> |
|---------------|---------------|
| #02-09        | #02-27        |
| <b>Blk 25</b> | <b>Blk 33</b> |
| #02-13        | #02-31        |