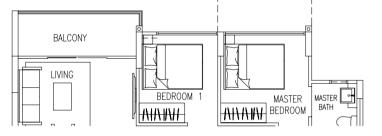

Type: B5c BALCONY BALCONY LIVING MASTER HHHHH BEDROOM BEDROOM 1 MININI  $\square$ BATH b BEDROOM MININ F 2 Ø AIR-CON LEDGE 