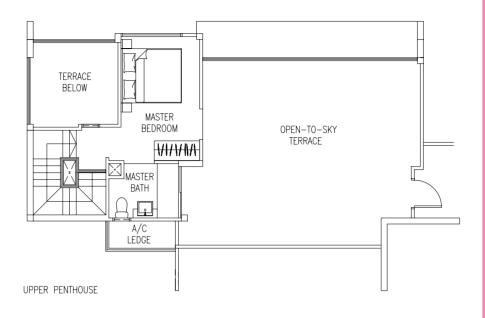

## 3 Bedroom Compact Penthouse

UPPER PENTHOUSE

Type: B1P

efer to the key plan. The plans are subjected to change as may be required or approved by the relevant as and subject to final survey. The developer and its agents cannot be held liable for any inaccuracies.

LOWER PENTHOUSE

efer to the key plan. The plans are subjected to change as may be required or approved by the relevant a and subject to final survey. The developer and its agents cannot be held liable for any inaccuracies.