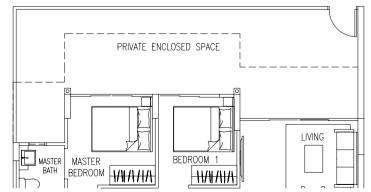

#### **Type: A1c** (73 sqm / 786 sqft)

Blk 21 #07-04 to #12-04 #07-05 to #12-05 (mirror)

#### **Type: A1b** (69 sqm / 743 sqft)

Blk 21 #03-04 to #06-04 #03-05 to #06-05 (mirror)

Blk 29 #03-22 to #06-22 #03-23 to #06-23 (mirror)