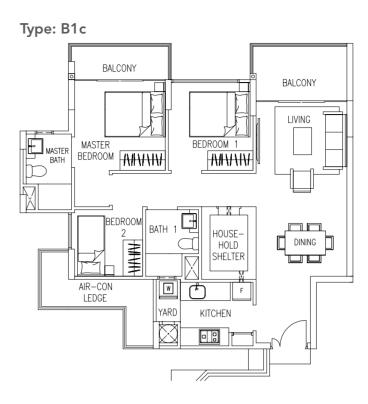

#### **Type: B1c** (89 sqm / 958 sqft)

Blk 23 #07-07 to #10-07 (mirror) #07-10 to #11-10

Blk 25 #07-14 to #11-14

Blk 27 #07-15 to #10-15 (mirror) #07-18 to #11-18

Blk 31 #07-25 to #10-25 (mirror) #07-28 to #11-28

Blk 33 #07-32 to #11-32

Blk 35 #07-34 to #11-34 #07-35 to #10-35 (mirror)