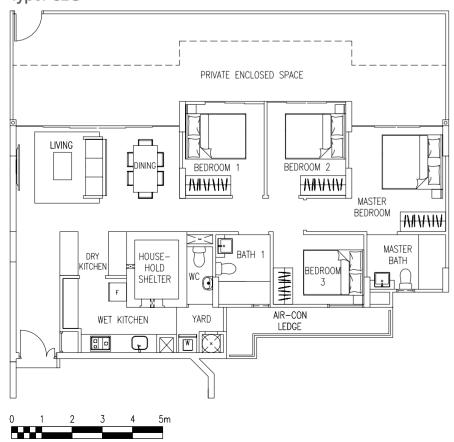

### 4 Bedroom Dual Key

Type: C1b

### Type: C1b (119 sqm / 1281 sqft)

**Blk 21** #03-16 to #10-16

Blk 35 #03-36 to #10-36