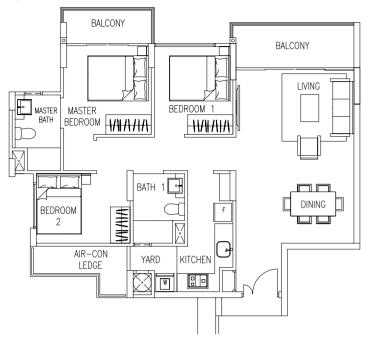

#### **Type: A1c** (73 sqm / 786 sqft)

Blk 21 #07-04 to #12-04 #07-05 to #12-05 (mirror)