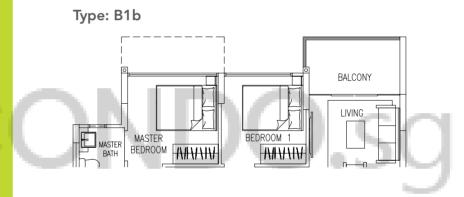

#### **Type: B1b** (85 sqm / 915 sqft)

Blk 23 #03-07 to #06-07 (mirror) #03-10 to #06-10

Blk 25 #03-14 to #06-14

Blk 27 #03-15 to #06-15 (mirror) #03-18 to #06-18

Blk 31 #03-25 to #06-25 (mirror) #03-28 to #06-28

Blk 33 #03-32 to #06-32

Blk 35 #03-34 to #06-34 #03-35 to #06-35 (mirror)