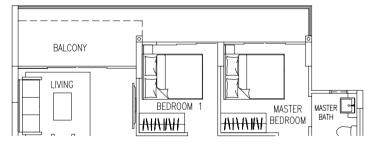

#### **Type: A1b** (69 sqm / 743 sqft)

Blk 21 #03-04 to #06-04 #03-05 to #06-05 (mirror)

Blk 29 #03-22 to #06-22 #03-23 to #06-23 (mirror)

#### **Type: A1a** (80 sqm / 861 sqft)