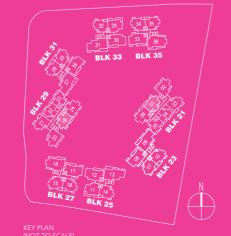

F 2 Ø AIR-CON LEDGE 

#### Type: B5b



#### Type: B5a



#### Type: B5G



0 1 2 3 4 5m

Area includes A/C ledge, balcony, PES, open terrace and void (where applicable). Orientations and facings will differ depending on the unit you are purchasing. Please refer to the key plan. The plans are subjected to change as may be required or approved by the relevant authorities. All areas are approximate and subject to final survey. The developer and its agents cannot be held liable for any inaccuracies.

#### Type: B5c (90 sqm / 969 sqft)

**Blk 21** #07-01 to #11-01

**Blk 29** #07-19 to #11-19

#### Type: B5b (87 sqm / 936 sqft)

**Blk 21** #03-01 to #06-0

Blk 29 #03-19 to #06-19

Type: B5a (96 sqm / 1033 sqft)

Blk 21 #02-01 Blk 29

**Type: B5G** (120 sqm / 1292 sqft)

Blk 21 #01-01 Blk 29



## 3 Bedroom Standard Penthouse





#### **Type: B5P** (166 sqm / 1787 sqft)

Blk 21 #12-01 Blk 29



edge, balcony, PES, open terrace and void (where applicable). Orientations and facings will differ depending on the unit yo ase refer to the key plan. The plans are subjected to change as may be required or approved by the relevant authorities. All ate and subject to final survey. The developer and its agents cannot be held liable for any inaccuracies. KEY PLAN (NOT TO SCAL













ase refer to the key plan. The plans are subjected to change as may be required or approved by the relevant at ate and subject to final survey. The developer and its agents cannot be held liable for any inaccuracies.

#### **Type: B6b** (89 sqm / 958 sqft)

**Blk 21** #03-02 to #11-02

Blk 29 #03-20 to #