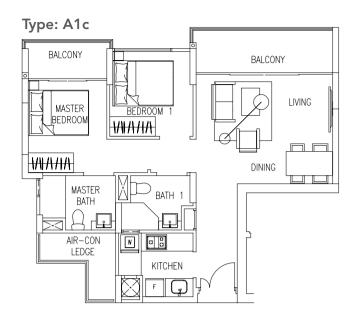

#### **Type: A1c** (73 sqm / 786 sqft)

Blk 21 #07-04 to #12-04 #07-05 to #12-05 (mirror)