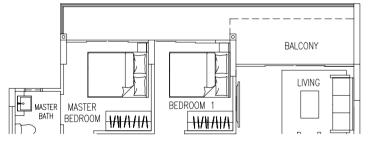

#### **Type: A1a** (80 sqm / 861 sqft)

#### **Type: A1b** (69 sqm / 743 sqft)

Blk 21 #03-04 to #06-04 #03-05 to #06-05 (mirror)

Blk 29 #03-22 to #06-22 #03-23 to #06-23 (mirror)