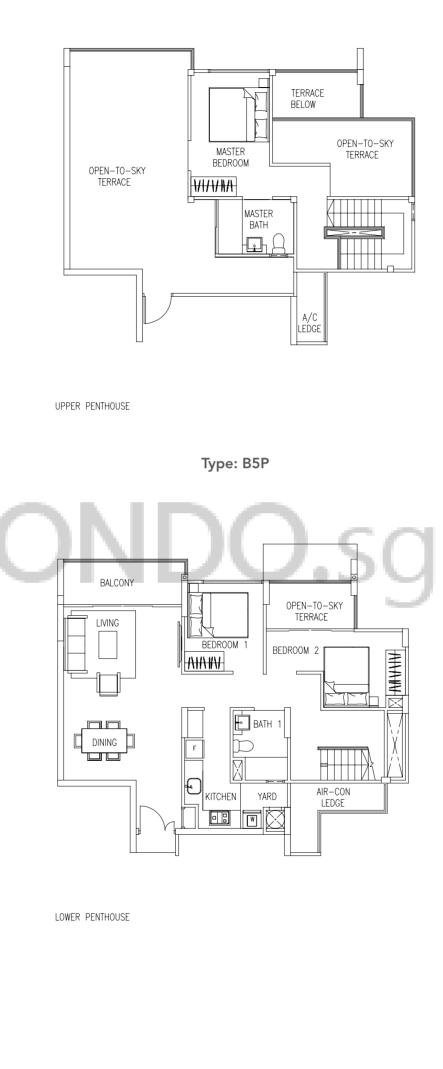

#### Type: B5G

0 1 2 3 4 5m

Area includes A/C ledge, balcony, PES, open terrace and void (where applicable). Orientations and facings will differ depending on the unit you are purchasing. Please refer to the key plan. The plans are subjected to change as may be required or approved by the relevant authorities. All areas are approximate and subject to final survey. The developer and its agents cannot be held liable for any inaccuracies.

#### Type: B5c (90 sqm / 969 sqft)

**Blk 21** #07-01 to #11-01

**Blk 29** #07-19 to #11-19

#### Type: B5b (87 sqm / 936 sqft)

**Blk 21** #03-01 to #06-0

Blk 29 #03-19 to #06-19

Type: B5a (96 sqm / 1033 sqft)

Blk 21 #02-01 Blk 29

**Type: B5G** (120 sqm / 1292 sqft)

Blk 21 #01-01 Blk 29