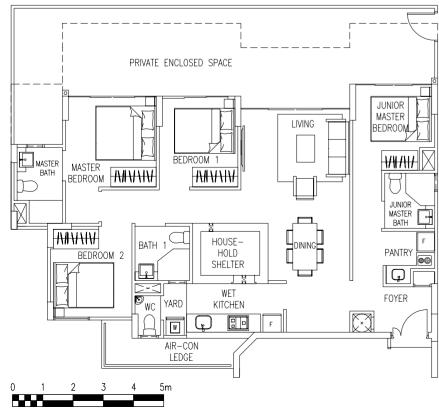

#### Type: A1G (93 sqm / 1001 sqft)

Blk 21 #01-04 #01-05 (mirror)

Blk 29 #01-22 #01-23 (mirror)