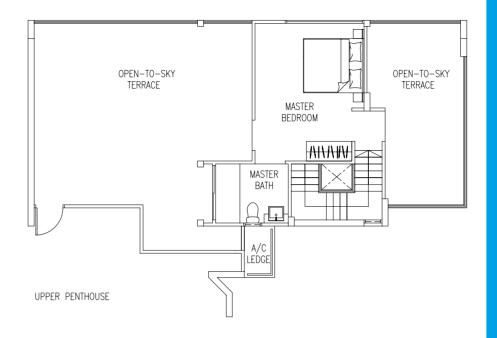

### TERRACE BELOW OPEN-TO-SKY TERRACE MASTER BEDROOM ANAM MASTER BATH Ĵſ₽ AIR-CON LEDGE

UPPER PENTHOUSE

#### Type: C1P

LOWER PENTHOUSE

KEY PLAN (NOT TO SCALE)

4 Bedroom Dual Key Penthouse

#### Type: C1P (202 sqm / 2174 sqft)

Blk 27 #11-16 Blk 35

#11-36

se refer to the key plan. The plans are subjected to change as may be required or approved by the relevant autho te and subject to final survey. The developer and its agents cannot be held liable for any inaccuracies.