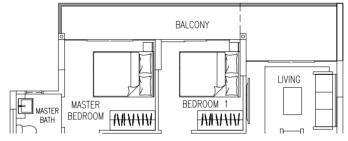

#### Type: A1b

#### **Type: A1b** (69 sqm / 743 sqft)

Blk 21 #03-04 to #06-04 #03-05 to #06-05 (mirror)

Blk 29 #03-22 to #06-22 #03-23 to #06-23 (mirror)