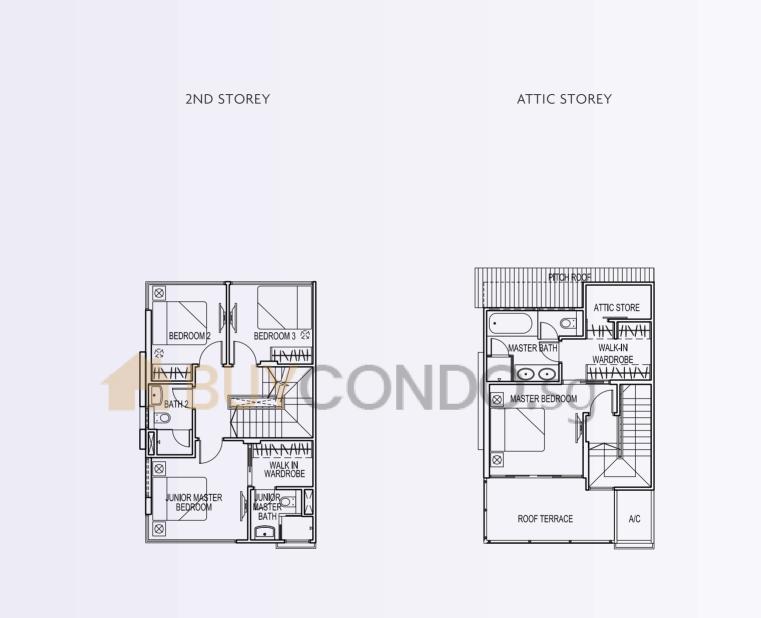

# **115A** 392 sqm/4,219 sqft







#### 115B 269 sqm / 2,895 sqft







## 115C 269 sqm / 2,895 sqft







# 115D 269 sqm / 2,895 sqft

The plans are subject to change as may be required or approved by the relevant authorities. These are not drawn to scale and are for the purpose of visual presentation of the different layouts that are available. Areas are estimates only and are subject to final survey.

**1ST STOREY** 







## 115E 279 sqm / 3,003 sqft

The plans are subject to change as may be required or approved by the relevant authorities. These are not drawn to scale and are for the purpose of visual presentation of the different layouts that are available. Areas are estimates only and are subject to final survey.

**1ST STOREY** 







#### 115F 281 sqm / 3,024 sqft







#### 115G 269 sqm / 2,895 sqft

The plans are subject to change as may be required or approved by the relevant authorities. These are not drawn to scale and are for the purpose of visual presentation of the different layouts that are available. Areas are estimates only and are subject to final survey.

**1ST STOREY** 







## **115H** 271 sqm / 2,917 sqft







# **115J** 271 sqm / 2,917 sqft







#### 115K 401 sqm / 4,316