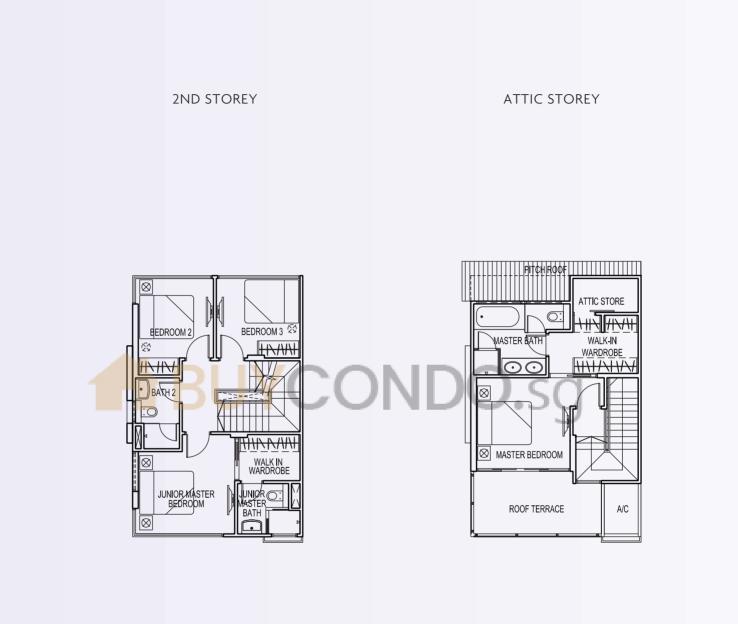

# **115A** 392 sqm/4,219 sqft

#### 115B 269 sqm / 2,895 sqft

## 115C 269 sqm / 2,895 sqft

# 115D 269 sqm / 2,895 sqft

The plans are subject to change as may be required or approved by the relevant authorities. These are not drawn to scale and are for the purpose of visual presentation of the different layouts that are available. Areas are estimates only and are subject to final survey.

## 115E 279 sqm / 3,003 sqft

The plans are subject to change as may be required or approved by the relevant authorities. These are not drawn to scale and are for the purpose of visual presentation of the different layouts that are available. Areas are estimates only and are subject to final survey.

#### 115F 281 sqm / 3,024 sqft

#### 115G 269 sqm / 2,895 sqft

The plans are subject to change as may be required or approved by the relevant authorities. These are not drawn to scale and are for the purpose of visual presentation of the different layouts that are available. Areas are estimates only and are subject to final survey.

## **115H** 271 sqm / 2,917 sqft

# **115J** 271 sqm / 2,917 sqft

#### 115K 401 sqm / 4,316 sqft