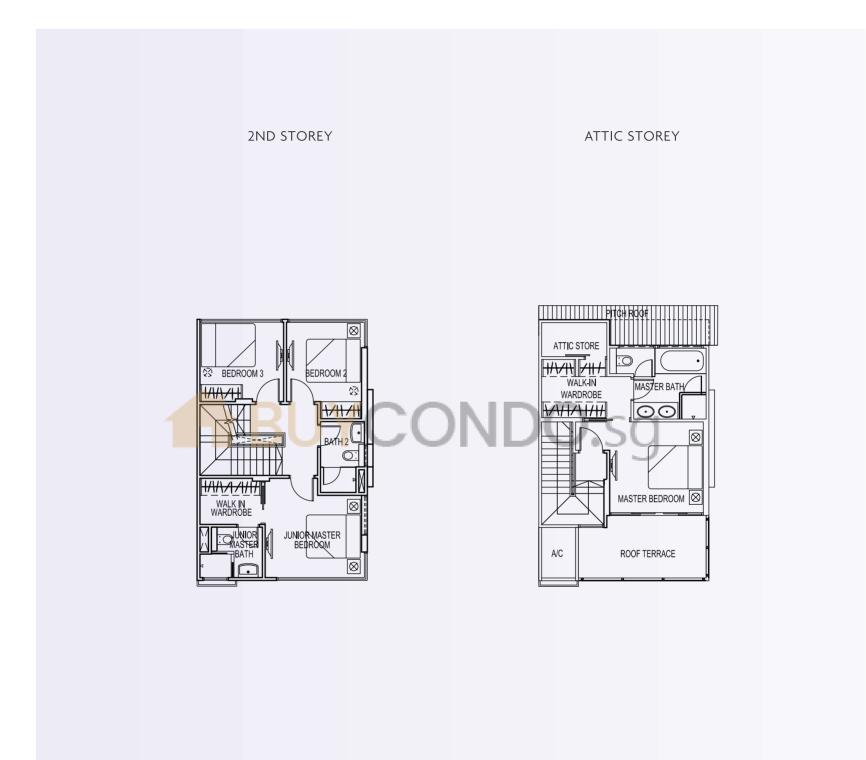

# **115A** 392 sqm/4,219 sqft







#### 115B 269 sqm / 2,895 sqft







## 115C 269 sqm / 2,895 sqft







# 115D 269 sqm / 2,895 sqft

The plans are subject to change as may be required or approved by the relevant authorities. These are not drawn to scale and are for the purpose of visual presentation of the different layouts that are available. Areas are estimates only and are subject to final survey.

**1ST STOREY** 







## 115E 279 sqm / 3,003 sqft

The plans are subject to change as may be required or approved by the relevant authorities. These are not drawn to scale and are for the purpose of visual presentation of the different layouts that are available. Areas are estimates only and are subject to final survey.

**1ST STOREY** 







#### 115F 281 sqm / 3,024 sqft







#### 115G 269 sqm / 2,895 sqft

The plans are subject to change as may be required or approved by the relev