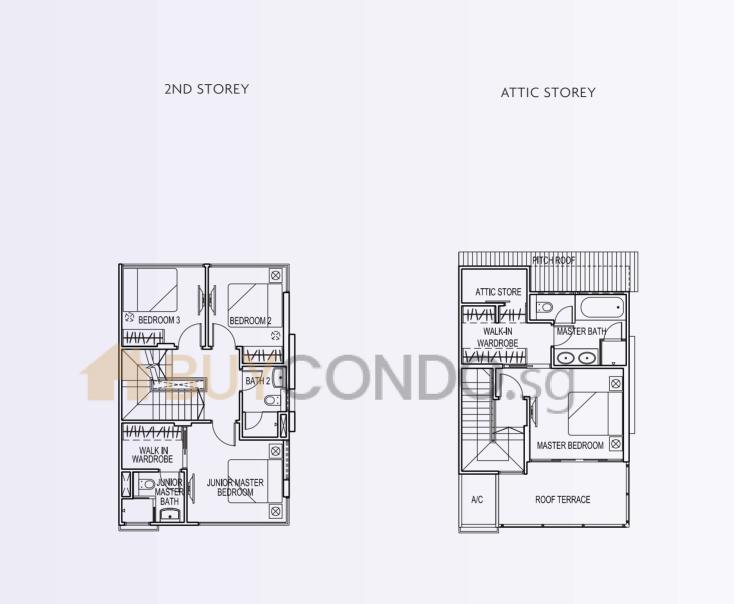

inal survey.

**1ST STOREY** 







## 115E 279 sqm / 3,003 sqft

The plans are subject to change as may be required or approved by the relevant authorities. These are not drawn to scale and are for the purpose of visual presentation of the different layouts that are available. Areas are estimates only and are subject to final survey.

**1ST STOREY** 







#### 115F 281 sqm / 3,024 sqft







#### 115G 269 sqm / 2,895 sqft

The plans are subject to change as may be required or approved by the relevant authorities. These are not drawn to scale and are for the purpose of visual presentation of the different layouts that are available. Areas are estimates only and are subject to final survey.

**1ST STOREY** 







## **115H** 271 sqm / 2,917 sqft







# **115J** 271 sqm / 2,917 sqft







#### 115K 401 sqm / 4,316 sqft