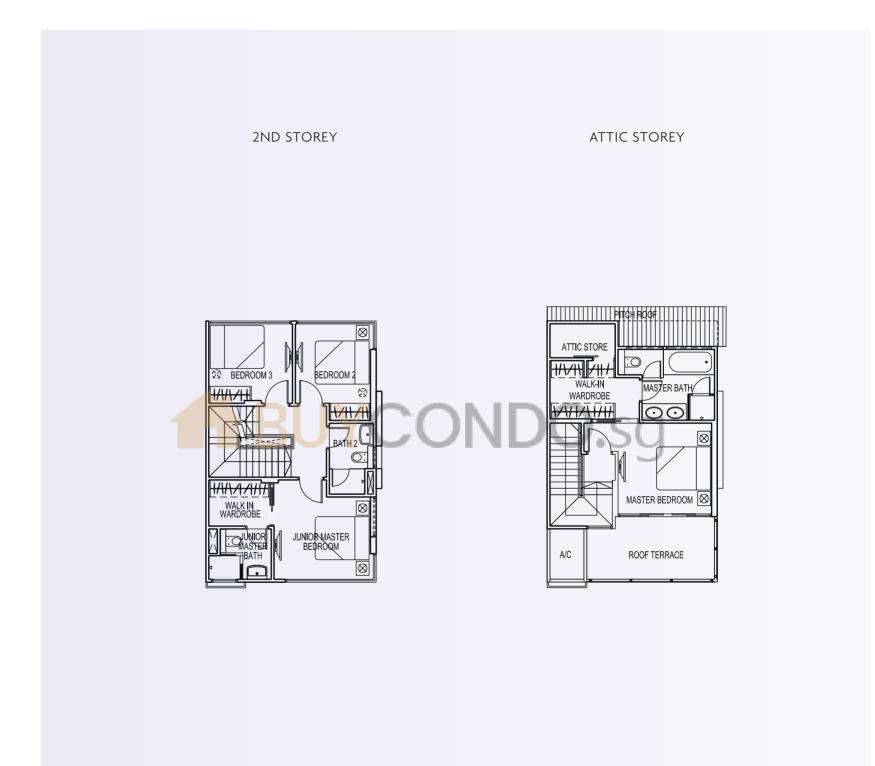

# **115A** 392 sqm/4,219 sqft







#### 115B 269 sqm / 2,895 sqft







## 115C 269 sqm / 2,895 sqft







# 115D 269 sqm / 2,895 sqft

The plans are subject to change as may be required or approved by the relevant authorities. These are not drawn to scale and are for the purpose of visual presentation of the different layouts that are available. Areas are estimates only and are subject to final survey.

**1ST STOREY** 







## 115E 279 sqm / 3,003 sqft

The plans are subject to change as may be required or approved by the relevant authorities. These are not drawn to scale and are for the purpose of visual presentation of the different layouts that are available. Areas are estimates only and are subject to final survey.

**1ST STOREY** 







#### 115F 281 sqm / 3,024 sqft







#### 115G 269 sqm / 2,895 sqft

The plans are subject to change as may be required or approved by the relevant authorities. These are not drawn to scale and are for the purpose of visual presentation of the different layouts that are available. Areas are estimates only and are subject to final survey.

**1ST STOREY** 







## **115H** 271 sqm / 2,917 sqft







# **115J** 271 sqm / 2,917 sqft







#### 115K 401 sqm / 4,316 sqft