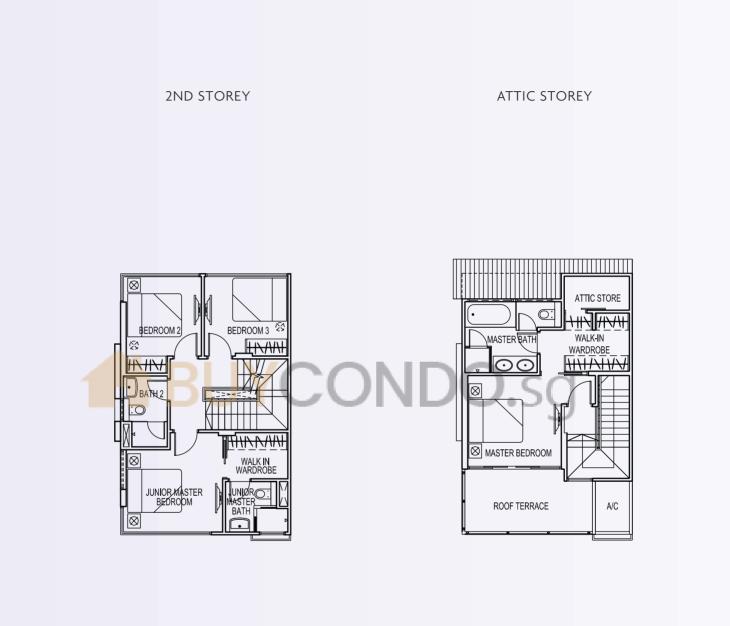

# **115A** 392 sqm/4,219 sqft







#### 115B 269 sqm / 2,895 sqft







## 115C 269 sqm / 2,895 sqft







# 115D 269 sqm / 2,895 sqft

The plans are subject to change as may be required or approved by the relevant authorities. These are not drawn to scale and are for the purpose of visual presentation of the different layouts that are available. Areas are estimates only and are subject to final survey.

**1ST STOREY** 







## 115E 279 sqm / 3,003 sqft

The plans are subject to change as may be required or approved by the relevant authorities. These are not drawn to scale and are for the purpose of visual presentation of the different layouts that are available. Areas are estimates only and are subject to final survey.

**1ST STOREY** 







#### 115F 281 sqm / 3,024 sqft







#### 115G 269 sqm / 2,895 sqft

The plans are subject to change as may be required or approved by the relevant authorities. These are not drawn to scale and are for the purpose of visual presentation of the different layouts that are available. Areas are estimates only and are subject to final survey.

**1ST STOREY** 







## **115H** 271 sqm / 2,917 sqft







# **115J** 271 sqm / 2,917 sqft







#### 115K 401 sqm / 4,316 sqft