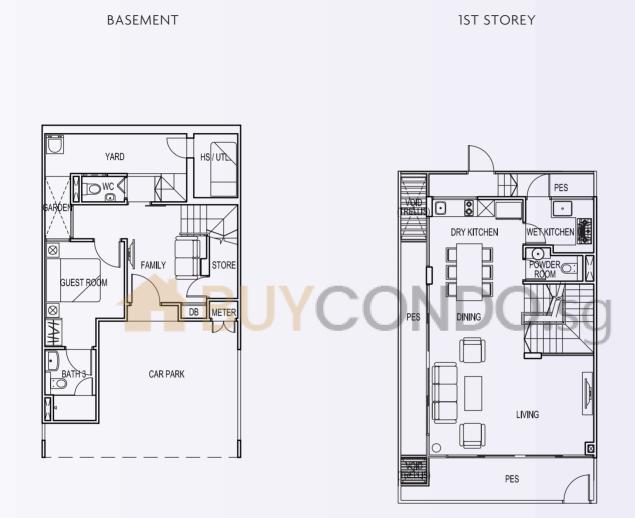

ent layouts that are available. Areas are estimates only and are subject to final survey.

**1ST STOREY** 







## 115E 279 sqm / 3,003 sqft

The plans are subject to change as may be required or approved by the relevant authorities. These are not drawn to scale and are for the purpose of visual presentation of the different layouts that are available. Areas are estimates only and are subject to final survey.

**1ST STOREY** 







#### 115F 281 sqm / 3,024 sqft







#### 115G 269 sqm / 2,895 sqft

The plans are subject to change as may be required or approved by the relevant authorities. These are not drawn to scale and are for the purpose of visual presentation of the different layouts that are available. Areas are estimates only and are subject to final survey.

**1ST STOREY** 







## **115H** 271 sqm / 2,917 sqft







# **115J** 271 sqm / 2,917 sqft







#### 115K 401 sqm / 4,316 sqft