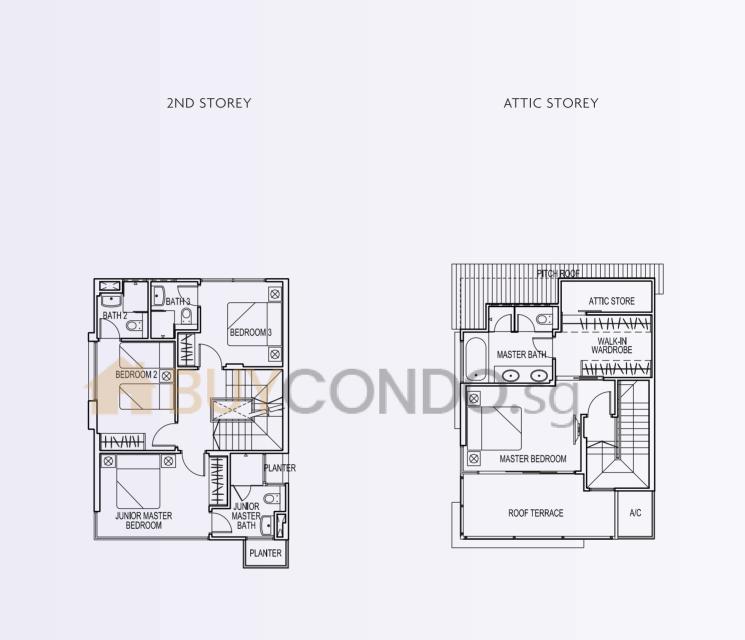

# **115A** 392 sqm/4,219 sqft







#### 115B 269 sqm / 2,895 sqft







## 115C 269 sqm / 2,895 sqft







# 115D 269 sqm / 2,895 sqft

The plans are subject to change as may be required or approved by the relevant authorities. These are not drawn to scale and are for the purpose of visual presentation of the different layouts that are available. Areas are estimates only and are subject to final survey.

**1ST STOREY** 







## 115E 279 sqm / 3,003 sqft

The plans are subject to change as may be required or approved by the relevant authorities. These are not drawn to scale and are for the purpose of visual presentation of the different layouts that are available. Areas are estimates only and are subject to final survey.

**1ST STOREY** 







#### 115F 281 sqm / 3,024 sqft







#### 115G 269 sqm / 2,895 sqft

T