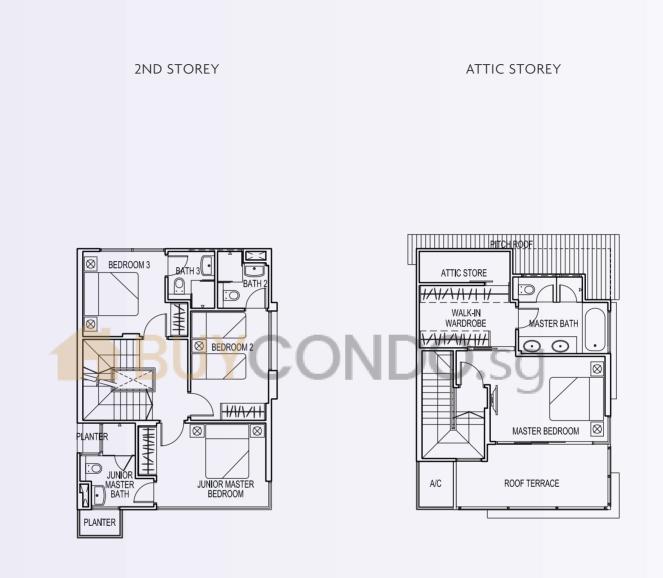

# 115E 279 sqm / 3,003 sqft

The plans are subject to change as may be required or approved by the relevant authorities. These are not drawn to scale and are for the purpose of visual presentation of the different layouts that are available. Areas are estimates only and are subject to final survey.

**1ST STOREY** 







#### 115F 281 sqm / 3,024 sqft







#### 115G 269 sqm / 2,895 sqft

The plans are subject to change as may be required or approved by the relevant authorities. These are not drawn to scale and are for the purpose of visual presentation of the different layouts that are available. Areas are estimates only and are subject to final survey.

**1ST STOREY** 







## **115H** 271 sqm / 2,917 sqft







# **115J** 271 sqm / 2,917 sqft







#### 115K 401 sqm / 4,316 sqft