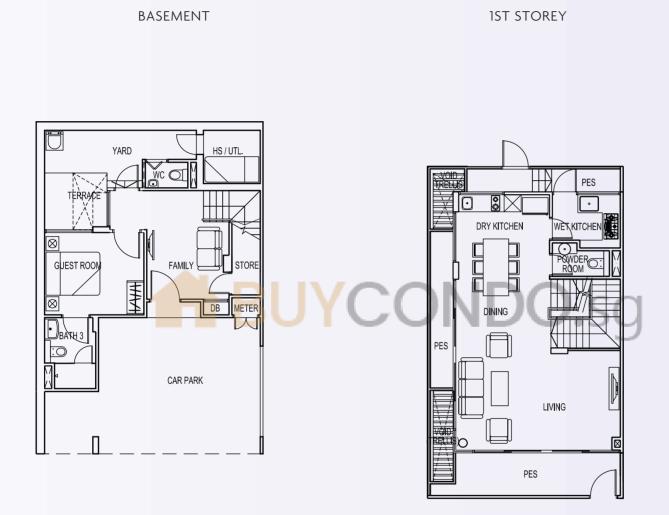

# **115A** 392 sqm/4,219 sqft







#### 115B 269 sqm / 2,895 sqft







## 115C 269 sqm / 2,895 sqft







# 115D 269 sqm / 2,895 sqft

The plans are subject to change as may be required or approved by the relevant authorities. These are not drawn to scale and are for the purpose of visual presentation of the different layouts that are available. Areas are estimates only and are subject to final survey.

**1ST STOREY** 







## 115E 279 sqm / 3,003 sqft

The plans are subject to change as may be required or approved by the relevant authorities. These are not drawn to scale and are for the purpose of visual presentation of the different layouts that are available. Areas are estimates only and are subject to final survey.

**1ST STOREY** 







#### 115F 281 sqm / 3,024 sqft







#### 115G 269 sqm / 2,895 sqft

The plans are subject to change as may be required or approved by the relevant authorities. These are not drawn to scale and are for the purpose of visual presentation of the different layouts that are available. Areas are estimates only and are subject to final survey.

**1ST STOREY** 







## **115H** 271 sqm / 2,917 sqft







# **115J** 271 sqm / 2,917 sqft







#### 115K 401 sqm / 4,316 sqft