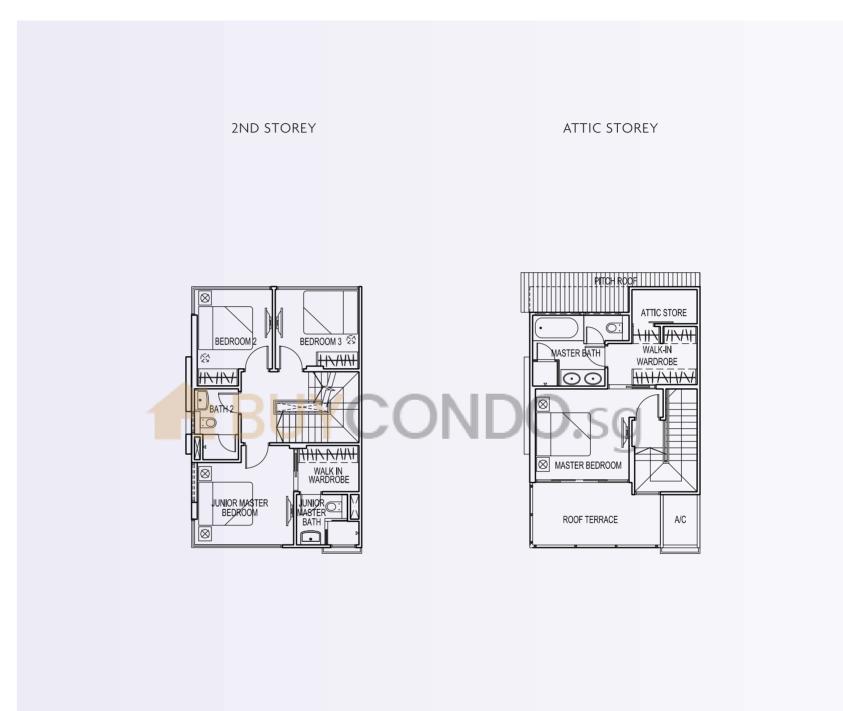

# **115A** 392 sqm/4,219 sqft







#### 115B 269 sqm / 2,895 sqft







## 115C 269 sqm / 2,895 sqft







# 115D 269 sqm / 2,895 sqft

The plans are subject to change as may be required or approved by the relevant authorities. These are not drawn to scale and are for the purpose of visual presentation of the different layouts that are available. Areas are estimates only and are subject to final survey.

**1ST STOREY** 







## 115E 279 sqm / 3,003 sqft

The plans are subject to change as may be required or approved by the relevant authorities. These are not drawn to scale and are for the purpose of visual presentation of the different layouts that are available. Areas are estimates only and are subject to final survey.

**1ST STOREY** 







#### 115F 281 sqm / 3,024 sqft







#### 115G 269 sqm / 2,895 sqft

The plans are subject to change as may