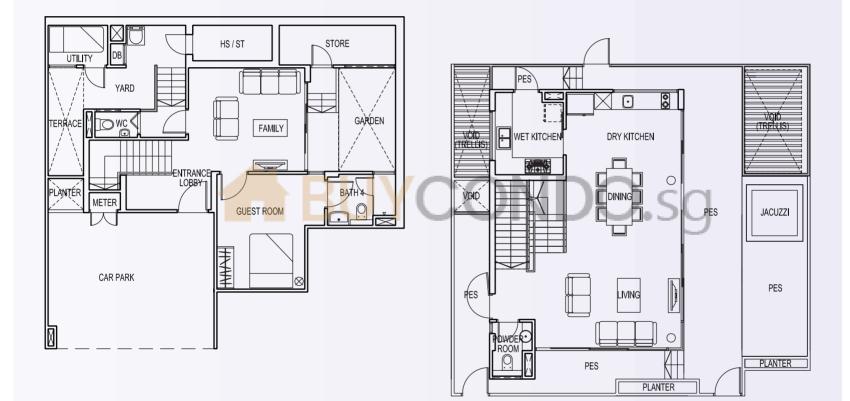

al survey.

**1ST STOREY** 







## 115E 279 sqm / 3,003 sqft

The plans are subject to change as may be required or approved by the relevant authorities. These are not drawn to scale and are for the purpose of visual presentation of the different layouts that are available. Areas are estimates only and are subject to final survey.

**1ST STOREY** 







#### 115F 281 sqm / 3,024 sqft







#### 115G 269 sqm / 2,895 sqft

The plans are subject to change as may be required or approved by the relevant authorities. These are not drawn to scale and are for the purpose of visual presentation of the different layouts that are available. Areas are estimates only and are subject to final survey.

**1ST STOREY** 







## **115H** 271 sqm / 2,917 sqft







# **115J** 271 sqm / 2,917 sqft







#### 115K 401 sqm / 4,316 sqft