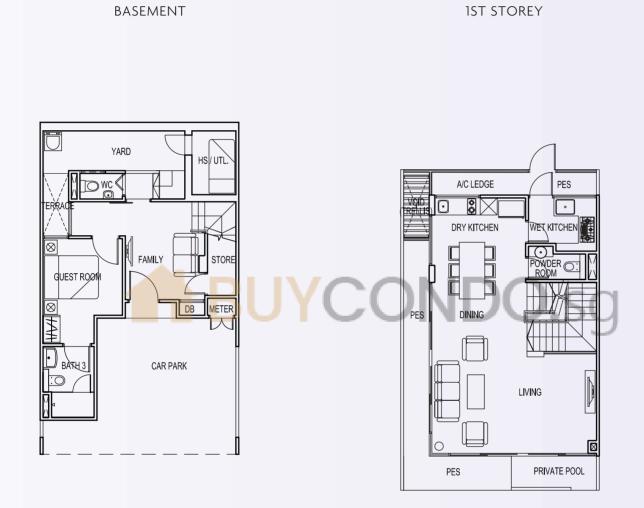

# **115A** 392 sqm/4,219 sqft







#### 115B 269 sqm / 2,895 sqft







## 115C 269 sqm / 2,895 sqft







# 115D 269 sqm / 2,895 sqft

The plans are subject to change as may be required or approved by the relevant authorities. These are not drawn to scale and are for the purpose of visual presentation of the different layouts that are available. Areas are estimates only and are subject to final survey.

**1ST STOREY** 







## 115E 279 sqm / 3,003 sqft

The plans are subject to change as may be required or approved by the relevant authorities. These are not drawn to scale and are for the purpose of visual presentation of the different layouts that are available. Areas are estimates only and are subject to final survey.

**1ST STOREY** 







#### 115F 281 sqm / 3,024 sqft







#### 115G 269 sqm / 2,895 sqft

The