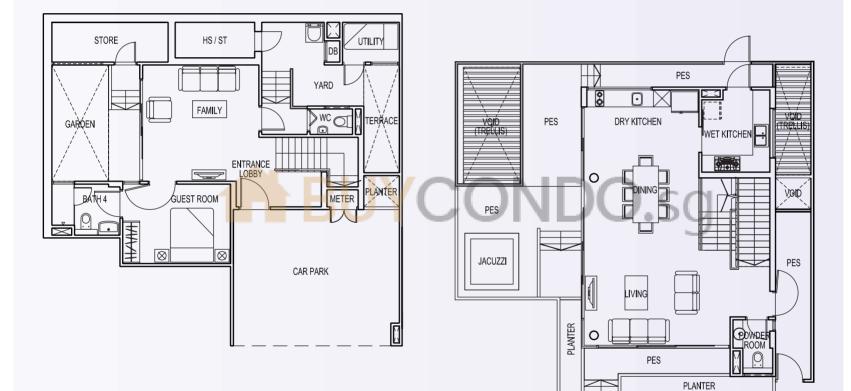

# **115A** 392 sqm/4,219 sqft







#### 115B 269 sqm / 2,895 sqft







## 115C 269 sqm / 2,895 sqft







# 115D 269 sqm / 2,895 sqft

The plans are subject to change as may be required or approved by the relevant authorities. These are not drawn to scale and are for the purpose of visual presentation of the different layouts that are available. Areas are estimates only and are subject to final survey.

**1ST STOREY** 







## 115E 279 sqm / 3,003 sqft

The plans are subject to change as may be required or approved by the relevant authorities. These are not drawn to scale and are for the purpose of visual presentation of the different layouts that are available. Areas are estimates only and are subject to final survey.

**1ST STOREY** 







#### 115F 281 sqm / 3,024 sqft