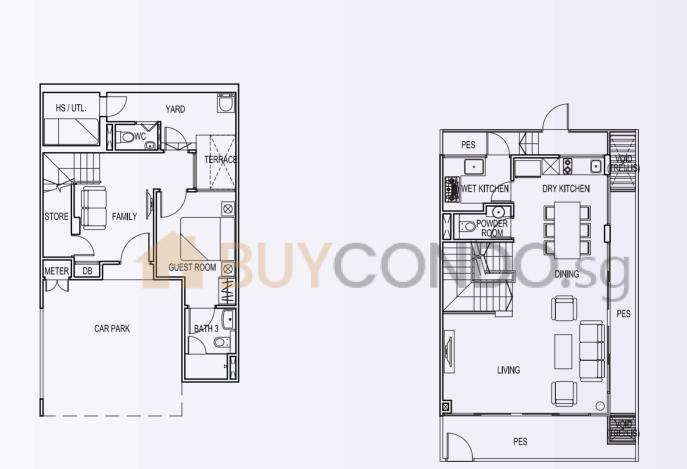

# **115A** 392 sqm/4,219 sqft







#### 115B 269 sqm / 2,895 sqft







## 115C 269 sqm / 2,895 sqft







# 115D 269 sqm / 2,895 sqft

The plans are subject to change as may be required or approved by the relevant authorities. These are not drawn to scale and are for the purpose of visual presentation of the different layouts that are available. Areas are estimates only and are subject to final survey.

**1ST STOREY** 







## 115E 279 sqm / 3,003 sqft

The plans are subject to change as may be required or approved by the relevant authorities. These are not drawn to scale and are for the purpose of visual presentation of the different layouts that are available. Areas are estimates only and are subject to final survey.

**1ST STOREY** 







#### 115F 281 sqm / 3,024 sqft







#### 115G 269 sqm / 2,895 sqft

The plans are subject to change as may be required or approved by the relevant authorities. These are not drawn to scale and are for the purpose of visual presentation of the different layouts that are available. Areas are estimates only and are subject to final survey.

**1ST STOREY** 







## **115H** 271 sqm / 2,917 sqft







# **115J** 271 sqm / 2,917 sqft







#### 115K 401 sqm / 4,316 sqft