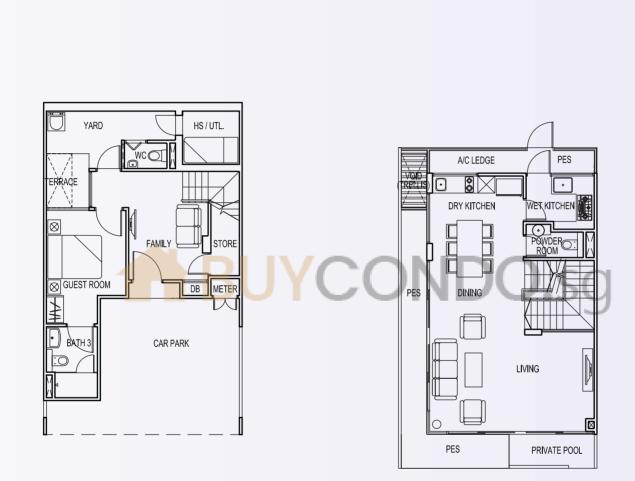

# **115A** 392 sqm/4,219 sqft







#### 115B 269 sqm / 2,895 sqft







## 115C 269 sqm / 2,895 sqft







# 115D 269 sqm / 2,895 sqft

The plans are subject to change as may be required or approved by the relevant authorities. These are not drawn to scale and are for the purpose of visual presentation of the different layouts that are available. Areas are estimates only and are subject to final survey.

**1ST STOREY** 







## 115E 279 sqm / 3,003 sqft

The plans are subject to change as may be required or approved by the relevant authorities. These are not drawn to scale and are for the purpose of visual presentation of the different layouts that are available. Areas are estimates only and are subject to final survey.

**1ST STOREY** 







#### 115F 281 sqm / 3,024 sqft







#### 115G 269 sqm / 2,895 sqft

The plans are subject to change as may be required or approved by the relevan