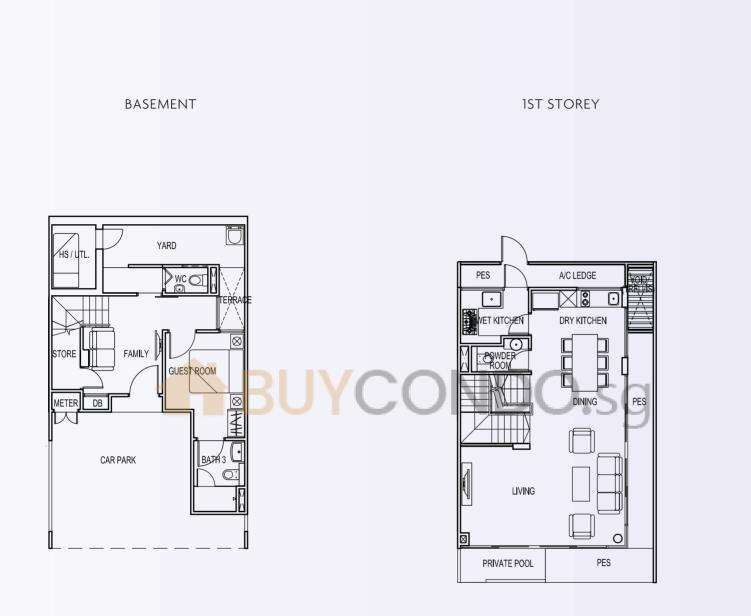

# **115A** 392 sqm/4,219 sqft







#### 115B 269 sqm / 2,895 sqft







## 115C 269 sqm / 2,895 sqft







# 115D 269 sqm / 2,895 sqft

The plans are subject to change as may be required or approved by the relevant authorities. These are not drawn to scale and are for the purpose of visual presentation of the different layouts that are available. Areas are estimates only and are subject to final survey.

**1ST STOREY** 







## 115E 279 sqm / 3,003 sqft

The plans are subject to change as may be required or approved by the relevant authorities. These are not drawn to scale and are for the purpose of visual presentation of the different layouts that are available. Areas are estimates only and are subject to final survey.

**1ST STOREY** 







#### 115F 281 sqm / 3,024 sqft







#### 115G 269 sqm / 2,895 sqft

The plans are subject to change as may be