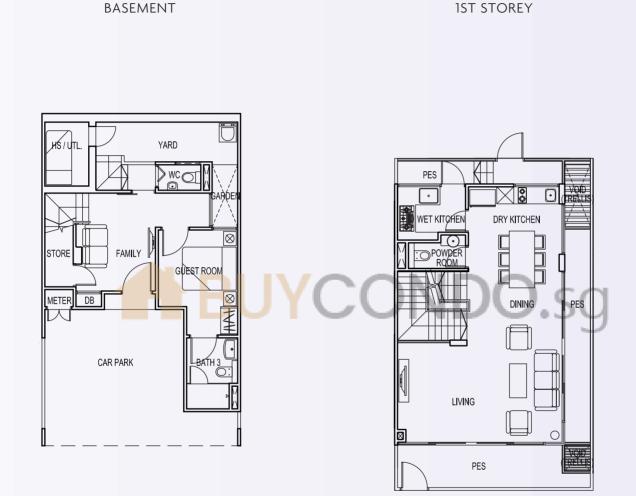

e estimates only and are subject to final survey.

**1ST STOREY** 







## 115E 279 sqm / 3,003 sqft

The plans are subject to change as may be required or approved by the relevant authorities. These are not drawn to scale and are for the purpose of visual presentation of the different layouts that are available. Areas are estimates only and are subject to final survey.

**1ST STOREY** 







#### 115F 281 sqm / 3,024 sqft







#### 115G 269 sqm / 2,895 sqft

The plans are subject to change as may be required or approved by the relevant authorities. These are not drawn to scale and are for the purpose of visual presentation of the different layouts that are available. Areas are estimates only and are subject to final survey.

**1ST STOREY** 







## **115H** 271 sqm / 2,917 sqft







# **115J** 271 sqm / 2,917 sqft







#### 115K 401 sqm / 4,316 sqft