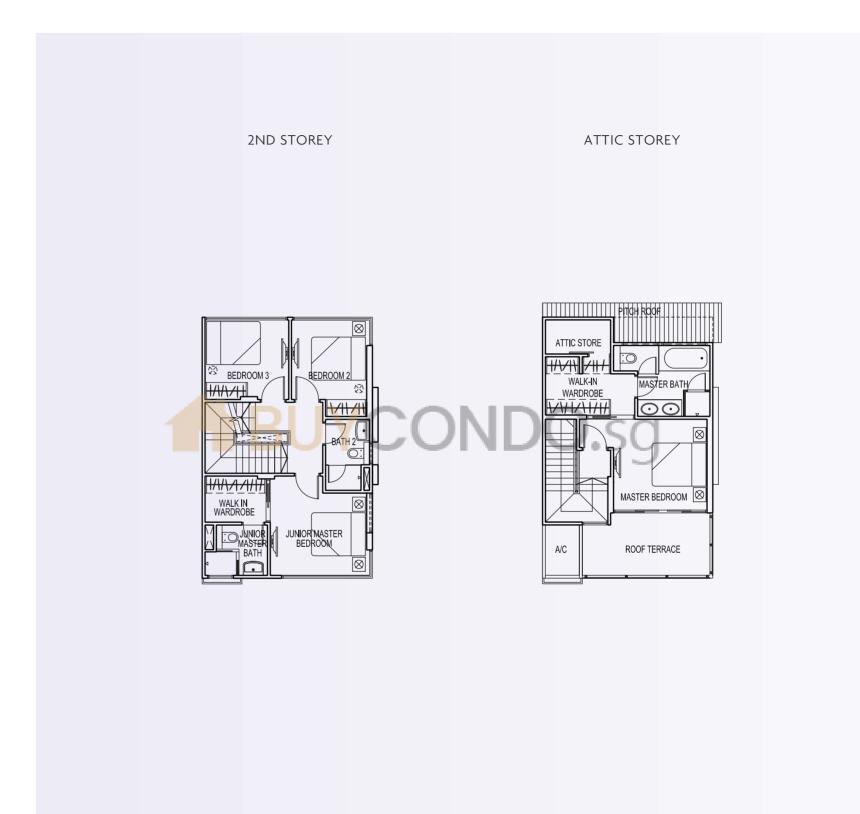

# **115A** 392 sqm/4,219 sqft

#### 115B 269 sqm / 2,895 sqft

## 115C 269 sqm / 2,895 sqft

# 115D 269 sqm / 2,895 sqft

The plans are subject to change as may be required or approved by the relevant authorities. These are not drawn to scale and are for the purpose of visual presentation of the different layouts that are available. Areas are estimates only and are subject to final survey.

## 115E 279 sqm / 3,003 sqft

The plans are subject to change as may be required or approved by the relevant authorities. These are not drawn to scale and are for the purpose of visual presentation of the different layouts that are available. Areas are estimates only and are subject to final survey.

#### 115F 281 sqm / 3,024 sqft

#### 115G 269 sqm / 2,895 sqft

The plans are subject to change as may be required or approved by the relevant authorities. These are not drawn to scale and are for the purpose of visual presentation of the different layouts that are available. Areas are estimates only and are subject to final survey.

## **115H** 271 sqm / 2,917 sqft

# **115J** 271 sqm / 2,917 sqft

#### 115K 401 sqm / 4,316 sqft