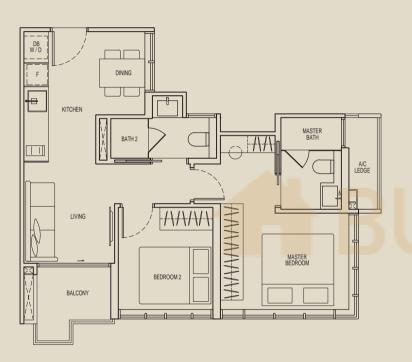

edge and balcony. All plans are not drawn to scale and subject to change as may be required or approved by the relevant authorities. All floor areas are approximate measurements only and are subject to final survey. The balcony shall not be enclosed except with the approved balcony screen. For an illustration of the approved balcony screen, please refer to diagram annexed hereto as "Annexure D". Master Bedroom and Bedroom 2 are provided with only one openable window panel to comply with noise control requirement for Unit Type A1, A2, B1 and B2. Opening restrictor to aluminium framed glass door to Balcony with 50% opening to comply with noise control requirement for Unit Type A1, A2, B1 and B2.

60 PLANS AND DETAILS

## TYPE B3

## 2 BEDROOM

#### AREA

58 sqm (624 sqft)

#03-03 to #10-03



# TYPE C1

3 BEDROOM

## AREA

70 sqm (753 sqft)

#03-06 to #10-06



## 3RD TO 10TH STOREY

Key plan is not to scale:



# 0 1 2 5 4 511

## LEGEND

A/C Ledge : Air Conditioner Ledge
DB : Distribution Board

F : Fridge

W/D : Washer Cum Dryer

Services Void Space

(excluded from strata area)

Note: All floor area include a/c ledge and balcony. All plans are not drawn to scale and subject to change as may be required or approved by the relevant authorities. All floor areas are approximate measurements only and are subject to final survey. The balcony shall not be enclosed except with the approved balcony screen. For an illustration of the approved balcony screen, please refer to diagram annexed hereto as "Annexure D". Master Bedroom and Bedroom 2 are provided with only one openable windo