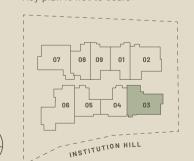

## TYPE B3

## 2 BEDROOM

#### AREA

58 sqm (624 sqft)

#03-03 to #10-03

## 3RD TO 10TH STOREY

Key plan is not to scale: