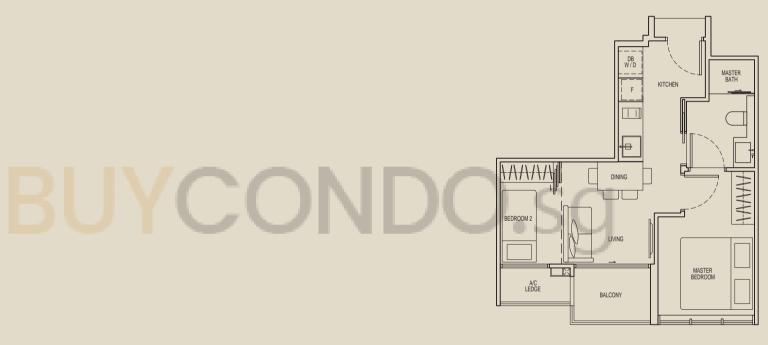

# TYPE C1

3 BEDROOM

## AREA

70 sqm (753 sqft)

#03-06 to #10-06

## 3RD TO 10TH STOREY

Key plan is not to scale:

## LEGEND

A/C Ledge : Air Conditioner Ledge
DB : Distribution Board

F : Fridge

W/D : Washer Cum Dryer

Services Void Space

(excluded from strata area)

Note: All floor area include a/c ledge and balcony. All plans are not drawn to scale and subject to change as may be required or approved by the relevant authorities. All floor areas are approximate measurements only and are subject to final survey. The balcony shall not be enclosed except with the approved balcony screen. For an illustration of the approved balcony screen, please refer to diagram annexed hereto as "Annexure D". Master Bedroom and Bedroom 2 are provided with only one openable window panel to comply with noise control requirement for Unit Type A1, A2, B1 and B2. Opening restrictor to aluminium framed glass door to Balcony with 50% opening to comply with noise control requirement for Unit Type A1, A2, B1 and B2.