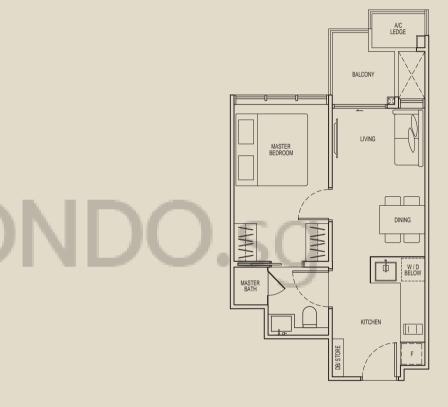

## TYPE B1

## 2 BEDROOM

#### AREA

58 sqm (624 sqft)

#03-07 to #10-07

## LEGEND

A/C Ledge : Air Conditioner Ledge DB : Distribution Board

F : Fridge

W/D: Washer Cum Dryer

[><] : Services Void Space

(excluded from strata area)

3RD TO 10TH STOREY

Key plan is not to scale:

Note: All floor area include a/c ledge and balcony. All plans are not drawn to scale and subject to change as may be required or approved by the relevant authorities. All floor areas are approximate measurements only and are subject to final survey. The balcony shall not be enclosed except with the approved balcony screen. For an illustration of the approved balcony screen, please refer to diagram annexed hereto as "Annexure D". Master Bedroom and Bedroom 2 are provided with only one openable window panel to comply with noise control requirement for Unit Type A1, A2, B1 and B2. Opening restrictor to aluminium framed glass door to Balcony with 50% opening to comply with noise control requirement for Unit Type A1, A2, B1 and B2.