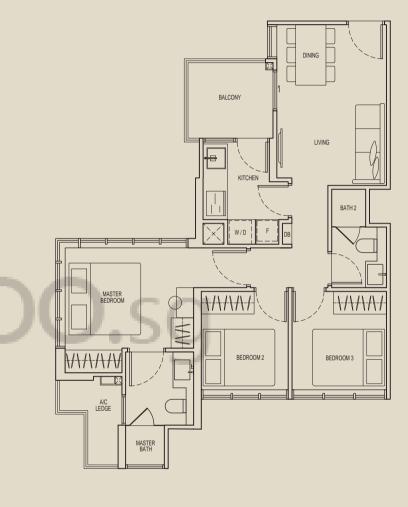

ge as may be required or approved by the relevant authorities. All floor areas are approximate measurements only and are subject to final survey. The balcony shall not be enclosed except with the approved balcony screen. For an illustration of the approved balcony screen, please refer to diagram annexed hereto as "Annexure D". Master Bedroom and Bedroom 2 are provided with only one openable window panel to comply with noise control requirement for Unit Type A1, A2, B1 and B2. Opening restrictor to aluminium framed glass door to Balcony with 50% opening to comply with noise control requirement for Unit Type A1, A2, B1 and B2.

60 PLANS AND DETAILS

## TYPE B3

## 2 BEDROOM

#### AREA

58 sqm (624 sqft)

#03-03 to #10-03



# TYPE C1

3 BEDROOM

## AREA

70 sqm (753 sqft)

#03-06 to #10-06



## 3RD TO 10TH STOREY

Key plan is not to scale:



# 0 1 2 5 4 511

## LEGEND

A/C Ledge : Air Conditioner Ledge
DB : Distribution Board

F : Fridge

W/D : Washer Cum Dryer

Services Void Space

(excluded from strata area)

Note: All floor area include a/c ledge and balcony. All plans are not drawn to scale and subject to change as may be required or approved by the relevant authorities. All floor areas are approximate measurements only and are subject to final survey. The balcony shall not be enclosed except with the approved balcony screen. For an illustration of the approved balcony screen, please refer to diagram annexed hereto as "Annexure D". Master Bedroom and Bedroom 2 are provided with only one openable window panel to comply with noise control requirement for Unit Type A1, A2,