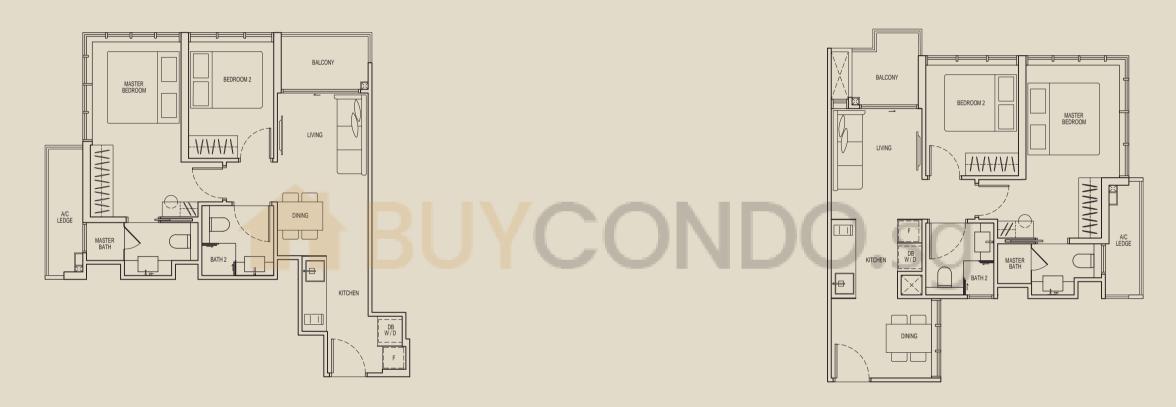

## TYPE B1

## 2 BEDROOM

#### AREA

58 sqm (624 sqft)

#03-07 to #10-07

## TYPE B2 2 BEDROOM

#### AREA

58 sqm (624 sqft)

#03-02 to #10-02

## LEGEND

A/C Ledge : Air Conditioner Ledge DB : Distribution Board

F : Fridge

W/D: Washer Cum Dryer

[><] : Services Void Space

(excluded from strata area)

3RD TO 10TH STOREY

Key plan is not to scale:

Note: All floor area include a/c ledge and balcony. All plans are not drawn to scale and subject to change as may be required or approved by the relevant authorities. All floor areas are approximate measurements only and are subject to final survey. The balcony shall not be enclosed except with the approved balcony screen. For an illustration of the approved balcony screen, please refer to diagram annexed hereto as "Annexure D". Master Bedroom and Bedroom 2 are provided with only one openable window panel to comply with noise control requirement for Unit Type A1, A2, B1 and B2. Opening restrictor to aluminium framed glass door to Balcony with 50% opening to comply with noise control requirement for Unit Type A1, A2, B1 and B2.