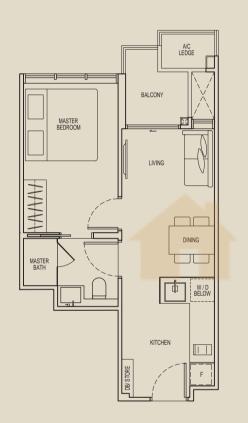

# TYPE C1

3 BEDROOM

## AREA

70 sqm (753 sqft)

#03-06 to #10-06

## 3RD TO 10TH STOREY

Key plan is not to scale:

## LEGEND

A/C Ledge : Air Conditioner Ledge
DB : Distribution Board

F : Fridge

W/D : Washer Cum Dryer

Services Void Space

(excluded from strata area)

Note: All floor area include a/c ledge and balcony. All plans are not drawn to scale and subject to change as may be required or approved by the relevant authorities. All floor areas are approximate measurements only and are subject to final survey. The balcony shall not be enclosed except with the approved balcony screen. For an illustration of the approved balcony screen, please refer to diagram annexed hereto as "Annexure D". Master Bedroom and Bedroom 2 are provided with only one openable window panel to comply with noise control requirement for Unit Type A1, A2, B1 and B2. Opening restrictor to aluminium framed glass door to Balcony with 50% opening to comply with noise control requirement for Unit Type A1, A2, B1 and B2.