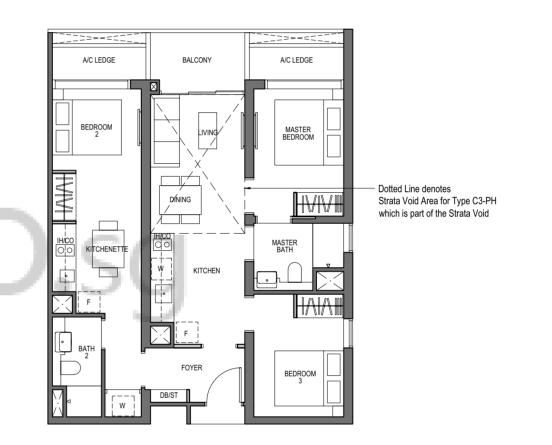

## **3 - BEDROOM DUAL-KEY**

TYPE C3 85 sq m / 915 sq ft

BLOCK 9 UNIT #03-02 TO #26-02 #03-03\* TO #26-03\*

# BUYCOND

5M

BP Approval No. A1720-00020-2021-BP02 dated 17/03/2023

The balcony shall not be enclosed. Only approved balcony screens are to be used. For illustration of the approved balcony screen, please refer to diagram annexed hereto as "Annexure A". All plans are subjected to amendments as may be approved by the relevant authorities. Floor areas are approximate measurements and are subjected to final survey. All RC Ledge (Reinforced Concrete Ledge) are excluded from strata area.

#### TYPE C3-PH

96 sq m / 1033 sq ft [inclusive of 11 sq m / 118 sq ft of void area (high ceiling)]

BLOCK 9 UNIT #27-02 #27-03\*

HS - Household Shelter W - Washer CO - Convection Oven IH - Induction Hob GH - Gas Hob DB - Distribution Board WC - Water Closet