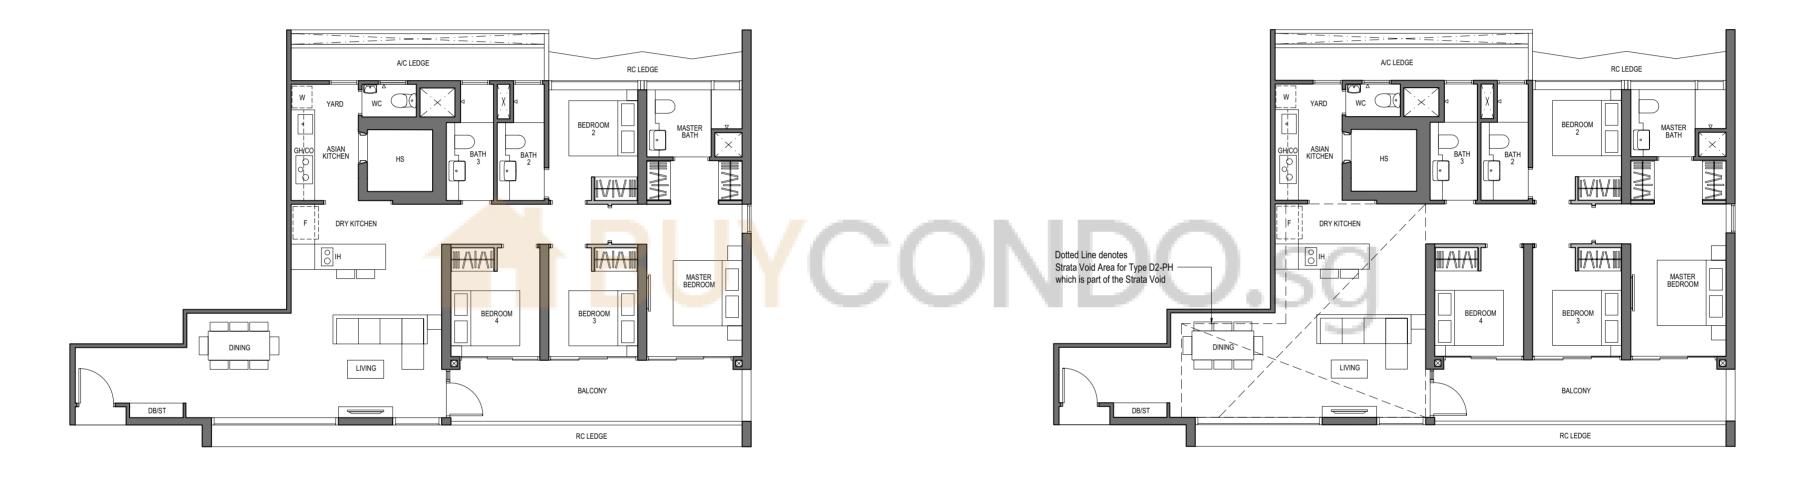

## 4 - BEDROOM PREMIUM

TYPE D2 140 sq m / 1507 sq ft

BLOCK 9 UNIT #03-06 TO #26-06

5M

W - Washer

GH - Gas Hob

The balcony shall not be enclosed. Only approved balcony screens are to be used. For illustration of the approved balcony screen, please refer to diagram annexed hereto as "Annexure A". All plans are subjected to amendments as may be approved by the relevant authorities. Floor areas are approximate measurements and are subjected to final survey. All RC Ledge (Reinforced Concrete Ledge) are excluded from strata area. BP Approval No. A1720-00020-2021-BP02 dated 17/03/2023

# 4 - BEDROOM PREMIUM

#### TYPE D2-PH

175 sq m / 1884 sq ft [inclusive of 35 sq m / 377 sq ft of void area (high ceiling)]

BLOCK 9 UNIT #27-06

The balcony shall not be enclosed. Only approved balcony screens are to be used. For illustration of the approved balcony screen, please refer to diagram annexed hereto as "Annexure A". All plans are subjected to amendments as may be approved by the relevant authorities. Floor areas are approximate measurements and are subjected to final survey. All RC Ledge (Reinforced Concrete Ledge) are excluded from strata area. BP Approval No. A1720-00020-2021-BP02 dated 17/03/2023