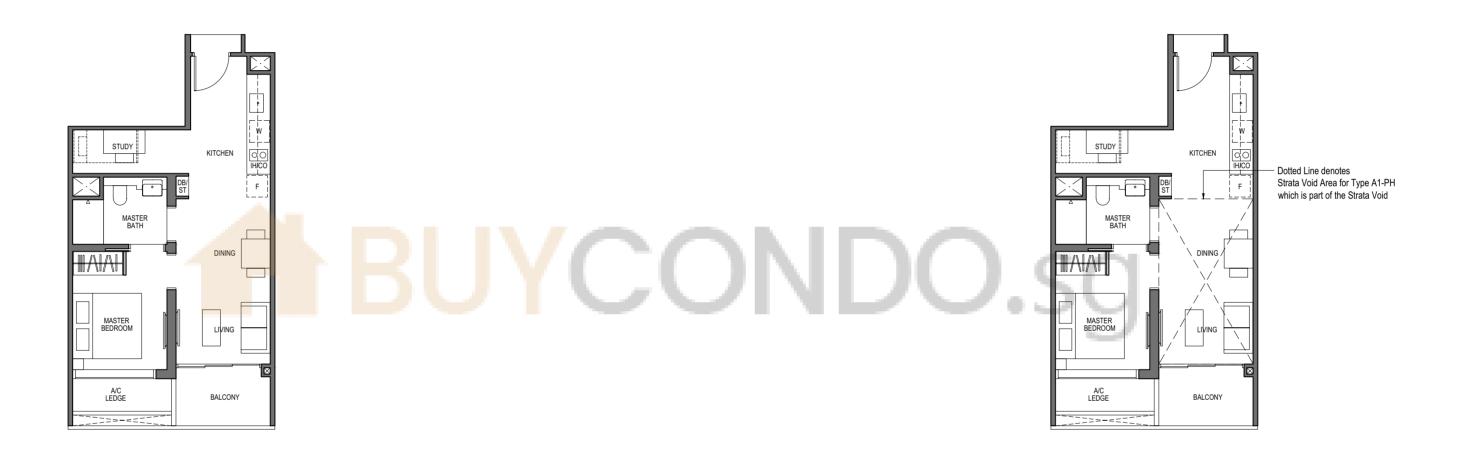

## 1 - BEDROOM + STUDY

TYPE A1 51 sq m / 549 sq ft

BLOCK 9 UNIT #03-08 TO #26-08

<sup>\* -</sup> Mirror Image

The balcony shall not be enclosed. Only approved balcony screens are to be used. For illustration of the approved balcony screen, please refer to diagram annexed hereto as "Annexure A". All plans are subjected to amendments as may be approved by the relevant authorities. Floor areas are approximate measurements and are subjected to final survey. All RC Ledge (Reinforced Concrete Ledge) are excluded from strata area.

# 1 - BEDROOM + STUDY

#### TYPE A1-PH

64 sq m / 689 sq ft [inclusive of 13 sq m / 140 sq ft of void area (high ceiling)]

> BLOCK 9 UNIT #27-08

5M

HS - Household Shelter W - Washer CO - Convection Oven IH - Induction Hob GH - Gas Hob DB - Distribution Board WC - Water Closet