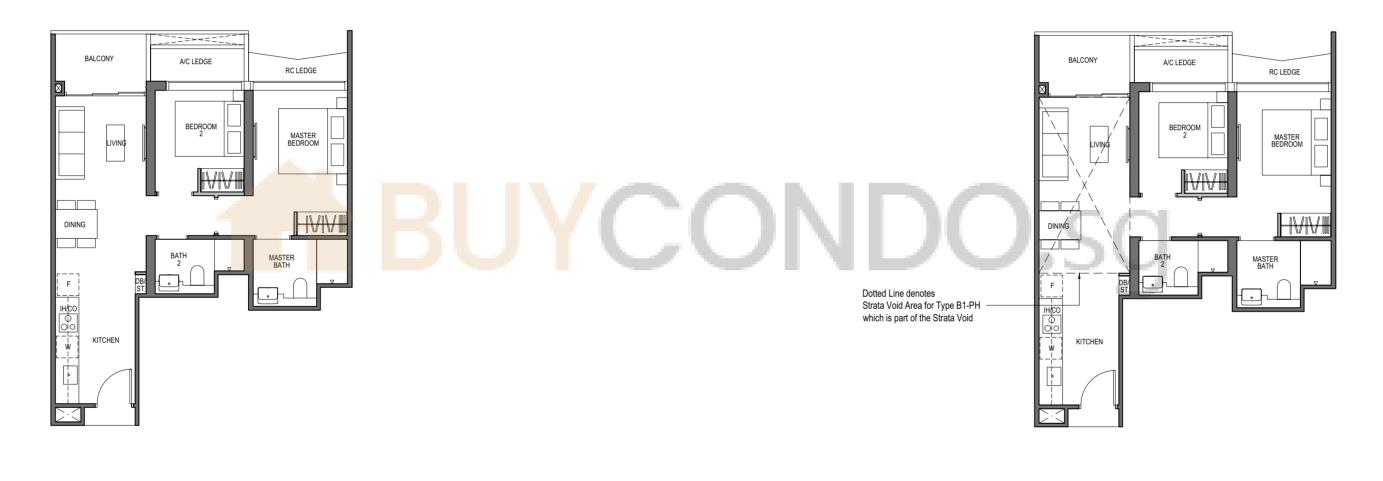

TYPE B1 63 sq m / 678 sq ft

BLOCK 9 UNIT #03-04 TO #26-04 #03-10\* TO #26-10\*

The balcony shall not be enclosed. Only approved balcony screens are to be used. For illustration of the approved balcony screen, please refer to diagram annexed hereto as "Annexure A". All plans are subjected to amendments as may be approved by the relevant authorities. Floor areas are approximate measurements and are subjected to final survey. All RC Ledge (Reinforced Concrete Ledge) are excluded from strata area. BP Approval No. A1720-00020-2021-BP02 dated 17/03/2023

### TYPE B1-PH

77 sq m / 829 sq ft [inclusive of 14 sq m / 151 sq ft of void area (high ceiling)]

> BLOCK 9 UNIT #27-04 #27-10\*

The balcony shall not be enclosed. Only approved balcony screens are to be used. For illustration of the approved balcony screen, please refer to diagram annexed hereto as "Annexure A". All plans are subjected to amendments as may be approved by the relevant authorities. Floor areas are approximate measurements and are subjected to final survey. All RC Ledge (Reinforced Concrete Ledge) are excluded from strata area. BP Approval No. A1720-00020-2021-BP02 dated 17/03/2023