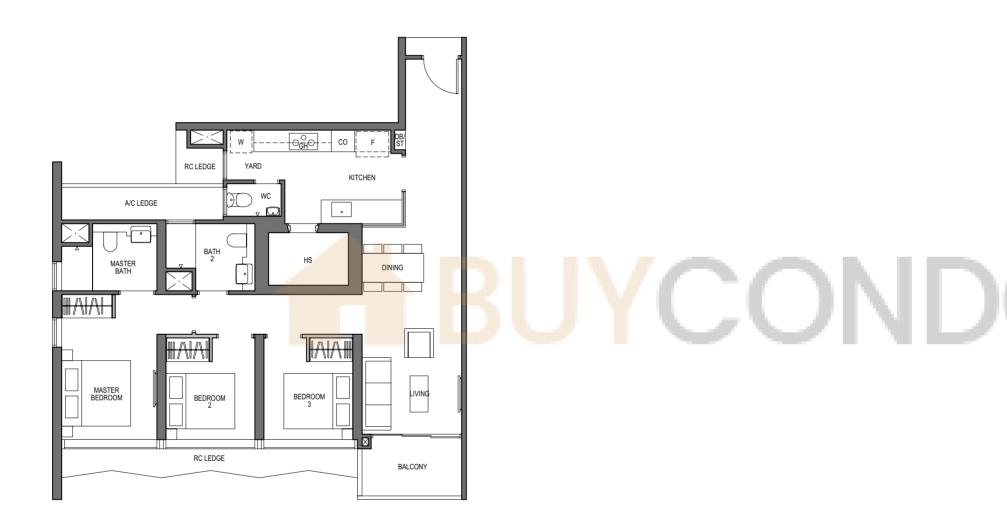

HS - Household Shelter

CO - Convection Oven

DB - Distribution Board WC - Water Closet

**KEY PLAN** NOT TO SCALE

TYPE C1 97 sq m / 1044 sq ft

BLOCK 9 UNIT #03-01 TO #26-01

The balcony shall not be enclosed. Only approved balcony screens are to be used. For illustration of the approved balcony screen, please refer to diagram annexed hereto as "Annexure A". All plans are subjected to amendments as may be approved by the relevant authorities. Floor areas are approximate measurements and are subjected to final survey. All RC Ledge (Reinforced Concrete Ledge) are excluded from strata area. BP Approval No. A1720-00020-2021-BP02 dated 17/03/2023