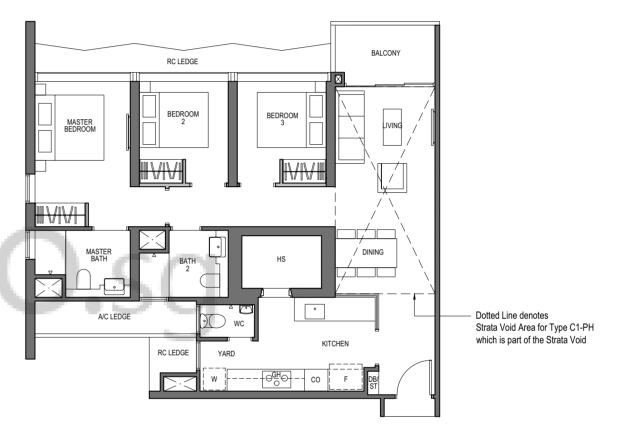

# 3 - BEDROOM

#### TYPE C1-PH

114 sq m / 1227 sq ft [inclusive of 17 sq m / 183 sq ft of void area (high ceiling)]

> BLOCK 9 UNIT #27-01

HS - Household Shelter W - Washer CO - Convection Oven IH - Induction Hob GH - Gas Hob ST - Storage DB - Distribution Board WC - Water Closet

The balcony shall not be enclosed. Only approved balcony screens are to be used. For illustration of the approved balcony screen, please refer to diagram annexed hereto as "Annexure A". All plans are subjected to amendments as may be approved by the relevant authorities. Floor areas are approximate measurements and are subjected to final survey. All RC Ledge (Reinforced Concrete Ledge) are excluded from strata area. BP Approval No. A1720-00020-2021-BP02 dated 17/03/2023