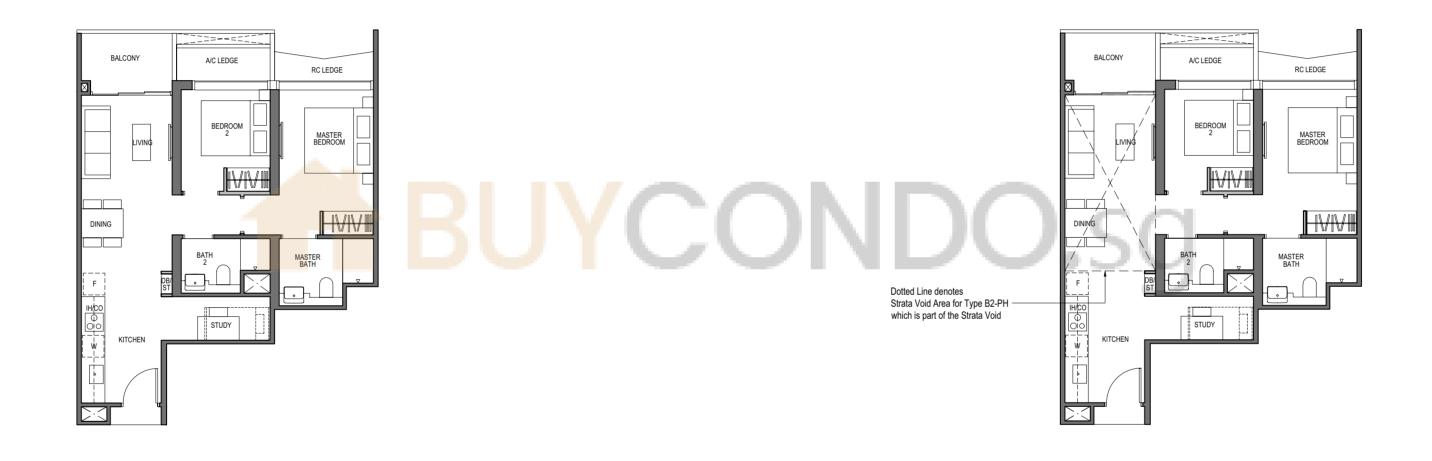

## 2 - BEDROOM + STUDY

TYPE B2 67 sq m / 721 sq ft

BLOCK 9 UNIT #03-05 TO #26-05 #03-09 TO #26-09

5M

W - Washer

GH - Gas Hob

BP Approval No. A1720-00020-2021-BP02 dated 17/03/2023

\* - Mirror Image

#### TYPE B2-PH

81 sq m / 872 sq ft [inclusive of 14 sq m / 151 sq ft of void area (high ceiling)]

> BLOCK 9 UNIT #27-05 #27-09

The balcony shall not be enclosed. Only approved balcony screens are to be used. For illustration of the approved balcony screen, please refer to diagram annexed hereto as "Annexure A". All plans are subjected to amendments as may be approved by the relevant authorities. Floor areas are approximate measurements and are subjected to final survey. All RC Ledge (Reinforced Concrete Ledge) are excluded from strata area.