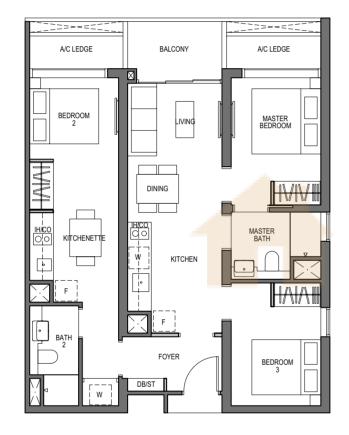

7/03/2023

the Good Life IN FULL BLOOM

# 3 - BEDROOM

#### TYPE C2-PH

117 sq m / 1259 sq ft [inclusive of 17 sq m / 183 sq ft of void area (high ceiling)]

> BLOCK 9 UNIT #27-11



The balcony shall not be enclosed. Only approved balcony screens are to be used. For illustration of the approved balcony screen, please refer to diagram annexed hereto as "Annexure A". All plans are subjected to amendments as may be approved by the relevant authorities. Floor areas are approximate measurements and are subjected to final survey. All RC Ledge (Reinforced Concrete Ledge) are excluded from strata area. BP Approval No. A1720-00020-2021-BP02 dated 17/03/2023

5M

**KEY PLAN** NOT TO SCALE

## **3 - BEDROOM DUAL-KEY**

TYPE C3 85 sq m / 915 sq ft

BLOCK 9 UNIT #03-02 TO #26-02 #03-03\* TO #26-03\*



# BUYCOND







5M

BP Approval No. A1720-00020-2021-BP02 dated 17/03/2023

The balcony shall not be enclosed. Only approved balcony screens are to be used. For illustration of the approved balcony screen, please refer to diagram annexed hereto as "Annexure A". All plans are subjected to amendments as may be approved by the relevant authorities. Floor areas are approximate measurements and are subjected to final survey. All RC Ledge (Reinforced Concrete Ledge) are excluded from strata area.

BP Approval No. A1720-00020-2021-BP02 dated 17/03/2023

the Good fife IN FULL BLOOM

# **3 - BEDROOM DUAL-KEY**

#### TYPE C3-PH

96 sq m / 1033 sq ft [inclusive of 11 sq m / 118 sq ft of void area (high ceiling)]

BLOCK 9 UNIT #27-02 #27-03\*





HS - Household Shelter W - Washer CO - Convection O