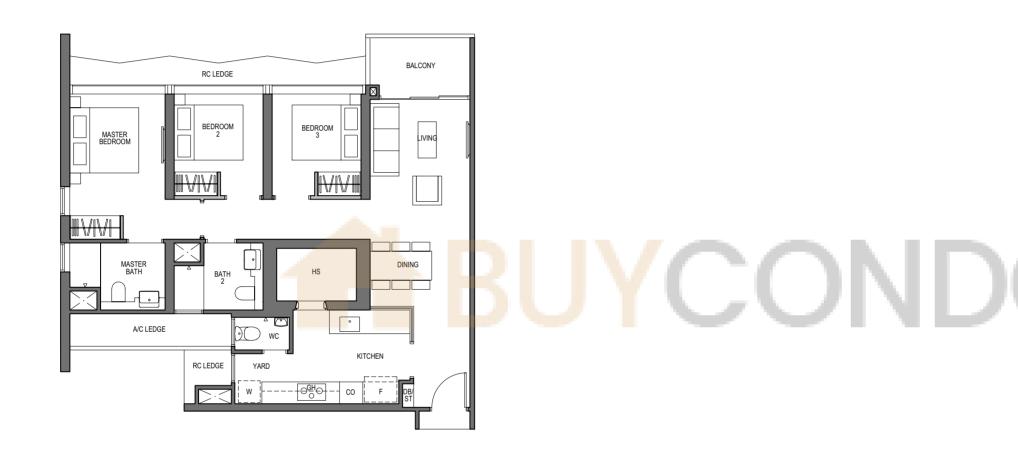

# 2 - BEDROOM

## 2 - BEDROOM + STUDY

TYPE B2 67 sq m / 721 sq ft

BLOCK 9 UNIT #03-05 TO #26-05 #03-09 TO #26-09

5M

W - Washer

GH - Gas Hob

BP Approval No. A1720-00020-2021-BP02 dated 17/03/2023

\* - Mirror Image

The balcony shall not be enclosed. Only approved balcony screens are to be used. For illustration of the approved balcony screen, please refer to diagram annexed hereto as "Annexure A". All plans are subjected to amendments as may be approved by the relevant authorities. Floor areas are approximate measurements and are subjected to final survey. All RC Ledge (Reinforced Concrete Ledge) are excluded from strata area.