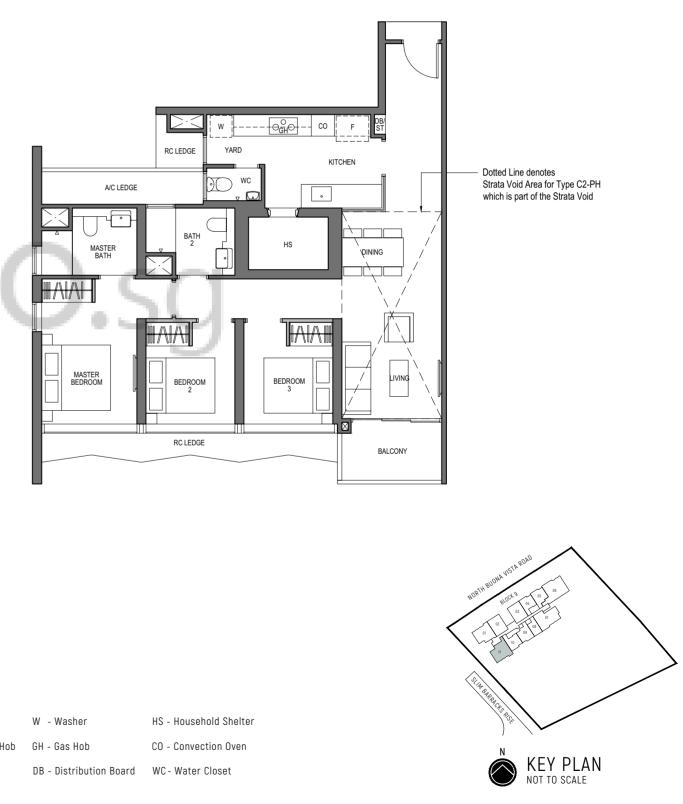

# 3 - BEDROOM

#### TYPE C2-PH

117 sq m / 1259 sq ft [inclusive of 17 sq m / 183 sq ft of void area (high ceiling)]

> BLOCK 9 UNIT #27-11

The balcony shall not be enclosed. Only approved balcony screens are to be used. For illustration of the approved balcony screen, please refer to diagram annexed hereto as "Annexure A". All plans are subjected to amendments as may be approved by the relevant authorities. Floor areas are approximate measurements and are subjected to final survey. All RC Ledge (Reinforced Concrete Ledge) are excluded from strata area. BP Approval No. A1720-00020-2021-BP02 dated 17/03/2023

The balcony shall not be enclosed. Only approved balcony screens are to be used. For illustration of the approved balcony screen, please refer to diagram annexed hereto as "Annexure A". All plans are subjected to amendments as may be approved by the relevant authorities. Floor areas are approximate measurements and are subjected to final survey. All RC Ledge (Reinforced Concrete Ledge) are excluded from strata area. BP Approval No. A1720-00020-2021-BP02 dated 17/03/2023