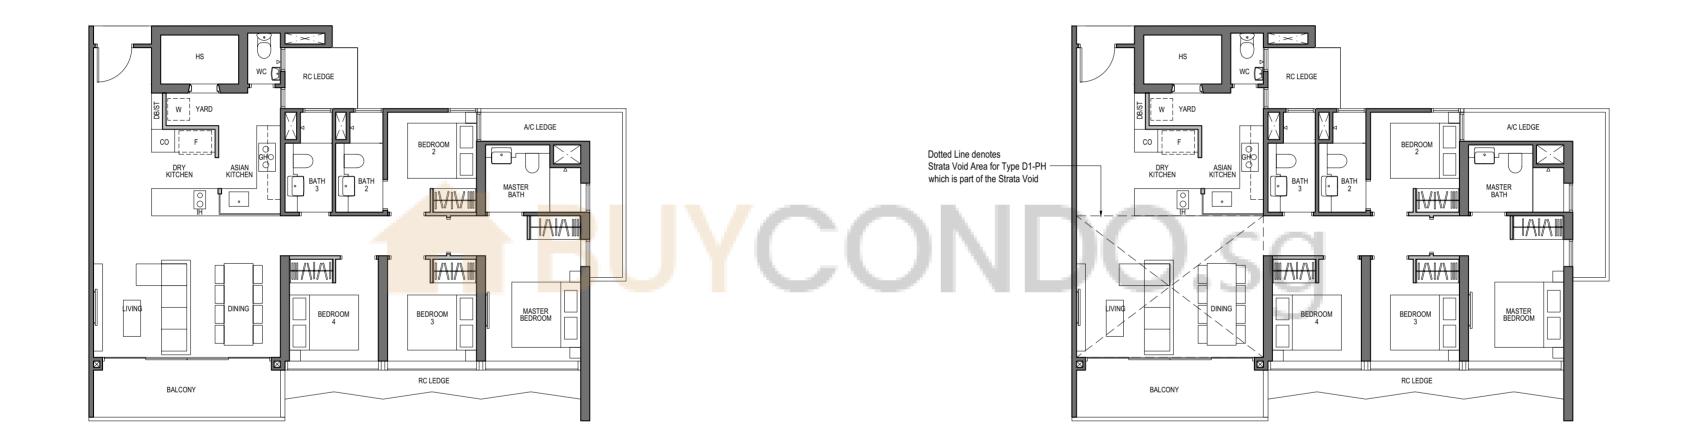

# 4 - BEDROOM

#### TYPE D1-PH

143 sq m / 1539 sq ft [inclusive of 22 sq m / 237 sq ft of void area (high ceiling)]

> BLOCK 9 UNIT #27-07

The balcony shall not be enclosed. Only approved balcony screens are to be used. For illustration of the approved balcony screen, please refer to diagram annexed hereto as "Annexure A". All plans are subjected to amendments as may be approved by the relevant authorities. Floor areas are approximate measurements and are subjected to final survey. All RC Ledge (Reinforced Concrete Ledge) are excluded from strata area. BP Approval No. A1720-00020-2021-BP02 dated 17/03/2023

HS - Household Shelter

CO - Convection Oven

DB - Distribution Board WC - Water Closet

W - Washer

5M

**KEY PLAN** NOT TO SCALE