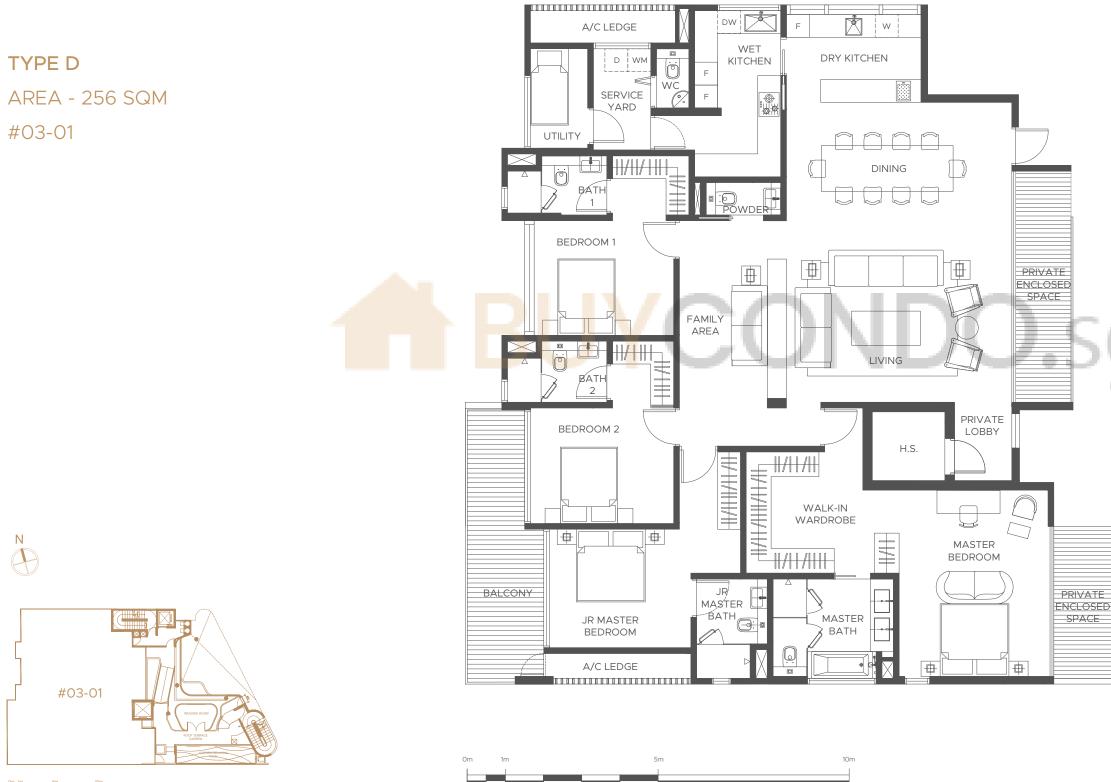

# LEVEL THREE

4-BEDROOM

SCALE 1:75

SCALE 1:75

APPLIANCE LEGEND

- F FREESTANDING/ INTEGRATED FRIDGE
- DW INTEGRATED DISHWASHER
- W UNDERCOUNTER WINE UNIT
- WM WASHING MACHINE
- D TUMBLE DRYER

All areas inclusive of balconies, private enclosed spaces (PES), planters, and strata void areas, if any. Furniture is indicative only and not provided for. All plans and layouts are not drawn to scale and are subject to any amendments required by the developer and/or approved by the relevant authorities or required by the architect and notified to the developer after the date of print. All floor areas and other measurements indicated are approximate measurements only and are subject to final government re-survey. The PES and balcony shall not be enclosed unless with the approved balcony screen. For an illustration of the approved balcony screen, please refer to the diagram annexed hereto as "Annexure A"