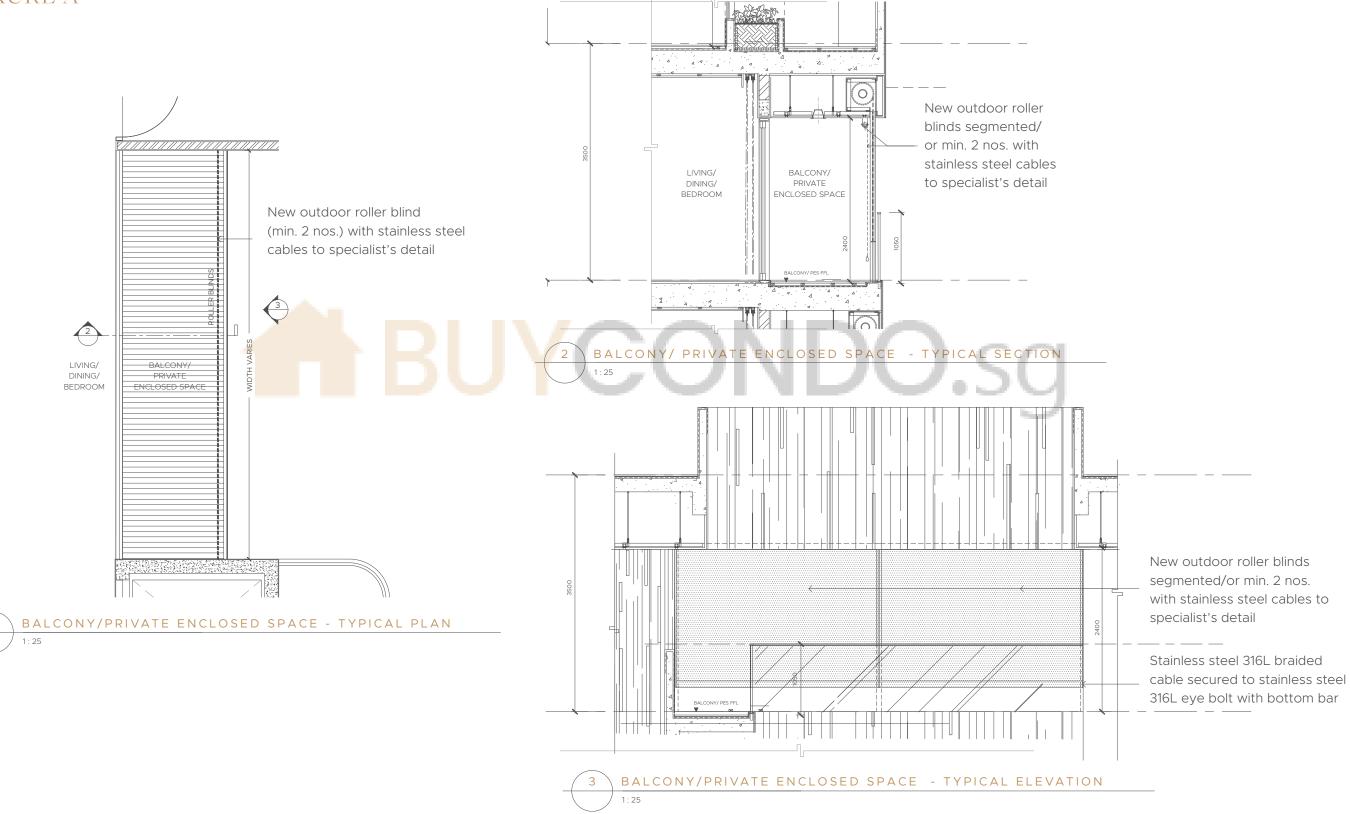

# LEVEL ONE

3-BEDROOM

All areas inclusive of balconies, private enclosed spaces (PES), planters, and strata void areas, if any. Furniture is indicative only and not provided for. All plans and layouts are not drawn to scale and are subject to any amendments required by the developer and/or approved by the relevant authorities or required by the architect and notified to the developer after the date of print. All floor areas and other measurements indicated are approximate measurements only and are subject to final government re-survey. The PES and balcony shall not be enclosed unless with the approved balcony screen. For an illustration of the approved balcony screen, please refer to the diagram annexed hereto as "Annexure A"

3-BEDROOM

SCALE 1:75

All areas inclusive of balconies, private enclosed spaces (PES), planters, and strata void areas, if any. Furniture is indicative only and not provided for. All plans and layouts are not drawn to scale and are subject to any amendments required by the developer and/or approved by the relevant authorities or required by the architect and notified to the developer after the date of print. All floor areas and other measurements indicated are approximate measurements only and are subject to final government re-survey. The PES and balcony shall not be enclosed unless with the approved balcony screen. For an illustration of the approved balcony screen, please refer to the diagram annexed hereto as "Annexure A"

#### TYPE C

AREA - 152 SQM

#02-02

0m 1m 5m 10 SCALE 1:75

APPLIANCE LEGEND F - FREESTANDING/ INTEGRATED FRIDGE DW - INTEGRATED DISHWASHER

All areas inclusive of balconies, private enclosed spaces (PES), planters, and strata void areas, if any. Furniture is indicative only and not provided for. All plans and layouts are not drawn to scale and are subject to any amendments required by the developer and/or approved by the relevant authorities or required by the architect and notified to the developer after the date of print. All floor areas and other measurements indicated are approximate measurements only and are subject to final government re-survey. The PES and balcony shall not be enclosed unless with the approved balcony screen. For an illustration of the approved balcony screen, please refer to the diagram annexed hereto as "Annexure A"

# LEVEL THREE

4-BEDROOM

SCALE 1:75

SCALE 1:75

APPLIANCE LEGEND

- F FREESTANDING/ INTEGRATED FRIDGE
- DW INTEGRATED DISHWASHER
- W UNDERCOUNTER WINE UNIT
- WM WASHING MACHINE
- D TUMBLE DRYER

All areas inclusive of balconies, private enclosed spaces (PES), planters, and strata void areas, if any. Furniture is indicative only and not provided for. All plans and layouts are not drawn to scale and are subject to any amendments required by the developer and/or approved by the relevant authorities or required by the architect and notified to the developer after the date of print. All floor areas and other measurements indicated are approximate measurements only and are subject to final government re-survey. The PES and balcony shall not be enclosed unless with the approved balcony screen. For an illustration of the approved balcony screen, please refer to the diagram annexed hereto as "Annexure A"

# LEVEL FOUR

4-BEDROOM

SCALE 1:75

SCALE 1:75

APPLIANCE LEGEND

- F FREESTANDING/ INTEGRATED FRIDGE
- DW INTEGRATED DISHWASHER
- W UNDERCOUNTER WINE UNIT
- WM WASHING MACHINE
- D TUMBLE DRYER

All areas inclusive of balconies, private enclosed spaces (PES), planters, and strata void areas, if any. Furniture is indicative only and not provided for. All plans and layouts are not drawn to scale and are subject to any amendments required by the developer and/or approved by the relevant authorities or required by the architect and notified to the developer after the date of print. All floor areas and other measurements indicated are approximate measurements only and are subject to final government re-survey. The PES and balcony shall not be enclosed unless with the approved balcony screen. For an illustration of the approved balcony screen, please refer to the diagram annexed hereto as "Annexure A"

# LEVEL FIVE

4-BEDROOM

APPLIANCE LEGEND

- F FREESTANDING/ INTEGRATED FRIDGE
- DW INTEGRATED DISHWASHER
- W UNDERCOUNTER WINE UNIT
- WM WASHING MACHINE
- D TUMBLE DRYER

All areas inclusive of balconies, private enclosed spaces (PES), planters, and strata void areas, if any. Furniture is indicative only and not provided for. All plans and layouts are not drawn to scale and are subject to any amendments required by the developer and/or approved by the relevant authorities or required by the architect and notified to the developer after the date of print. All floor areas and other measurements indicated are approximate measurements only and are subject to final government re-survey. The PES and balcony shall not be enclosed unless with the approved balcony screen. For an illustration of the approved balcony screen, please refer to the diagram annexed hereto as "Annexure A"

# BALCONY SCREEN

# ANNEXURE A