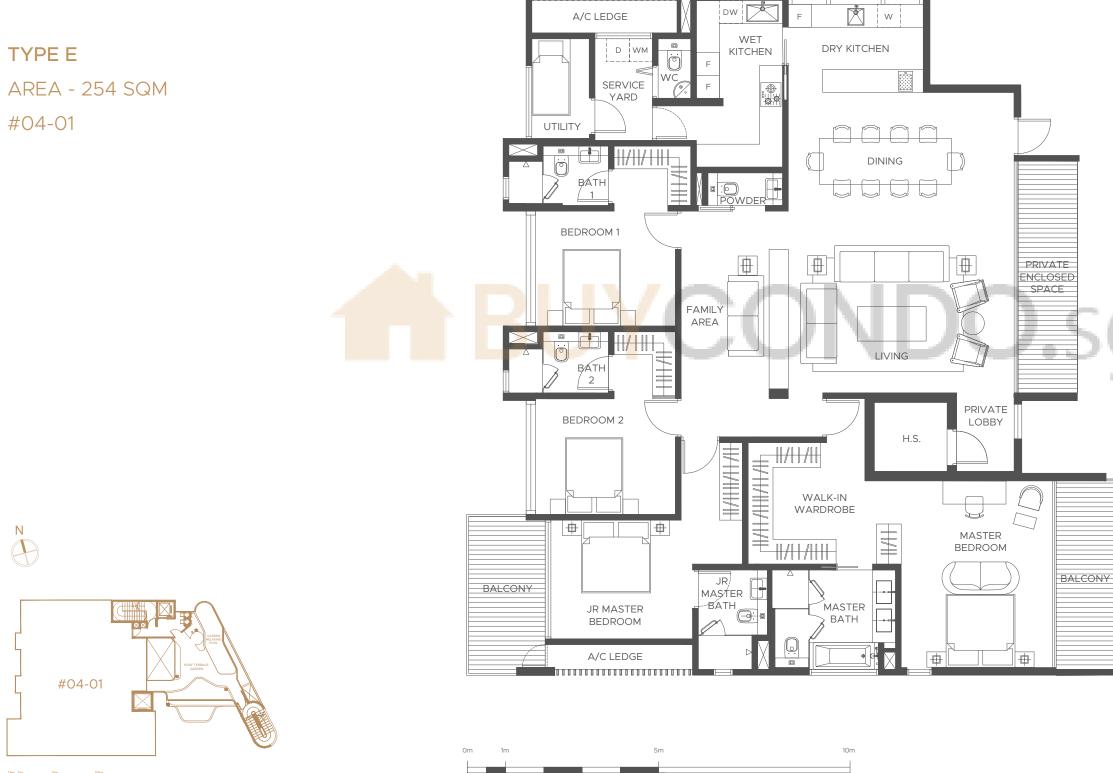

# LEVEL FOUR

4-BEDROOM

SCALE 1:75

SCALE 1:75

APPLIANCE LEGEND

- F FREESTANDING/ INTEGRATED FRIDGE
- DW INTEGRATED DISHWASHER
- W UNDERCOUNTER WINE UNIT
- WM WASHING MACHINE
- D TUMBLE DRYER

All areas inclusive of balconies, private enclosed spaces (PES), planters, and strata void areas, if any. Furniture is indicative only and not provided for. All plans and layouts are not drawn to scale and are subject to any amendments required by the developer and/or approved by the relevant authorities or required by the architect and notified to the developer after the date of print. All floor areas and other measurements indicated are approximate measurements only and are subject to final government re-survey. The PES and balcony shall not be enclosed unless with the approved balcony screen. For an illustration of the approved balcony screen, please refer to the diagram annexed hereto as "Annexure A"