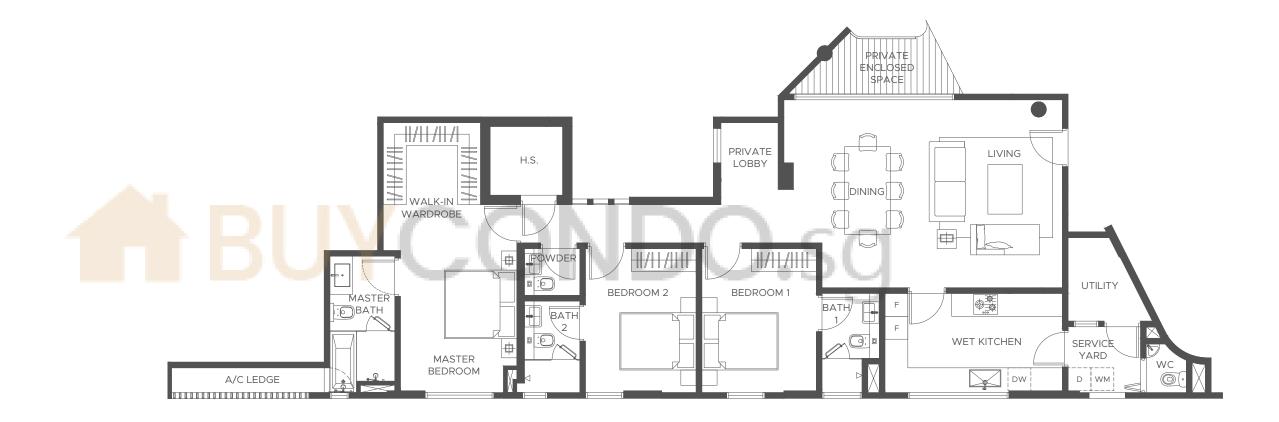

#### TYPE C

AREA - 152 SQM

#02-02

0m 1m 5m 10 SCALE 1:75

APPLIANCE LEGEND F - FREESTANDING/ INTEGRATED FRIDGE DW - INTEGRATED DISHWASHER

All areas inclusive of balconies, private enclosed spaces (PES), planters, and strata void areas, if any. Furniture is indicative only and not provided for. All plans and layouts are not drawn to scale and are subject to any amendments required by the developer and/or approved by the relevant authorities or required by the architect and notified to the developer after the date of print. All floor areas and other measurements indicated are approximate measurements only and are subject to final government re-survey. The PES and balcony shall not be enclosed unless with the approved balcony screen. For an illustration of the approved balcony screen, please refer to the diagram annexed hereto as "Annexure A"