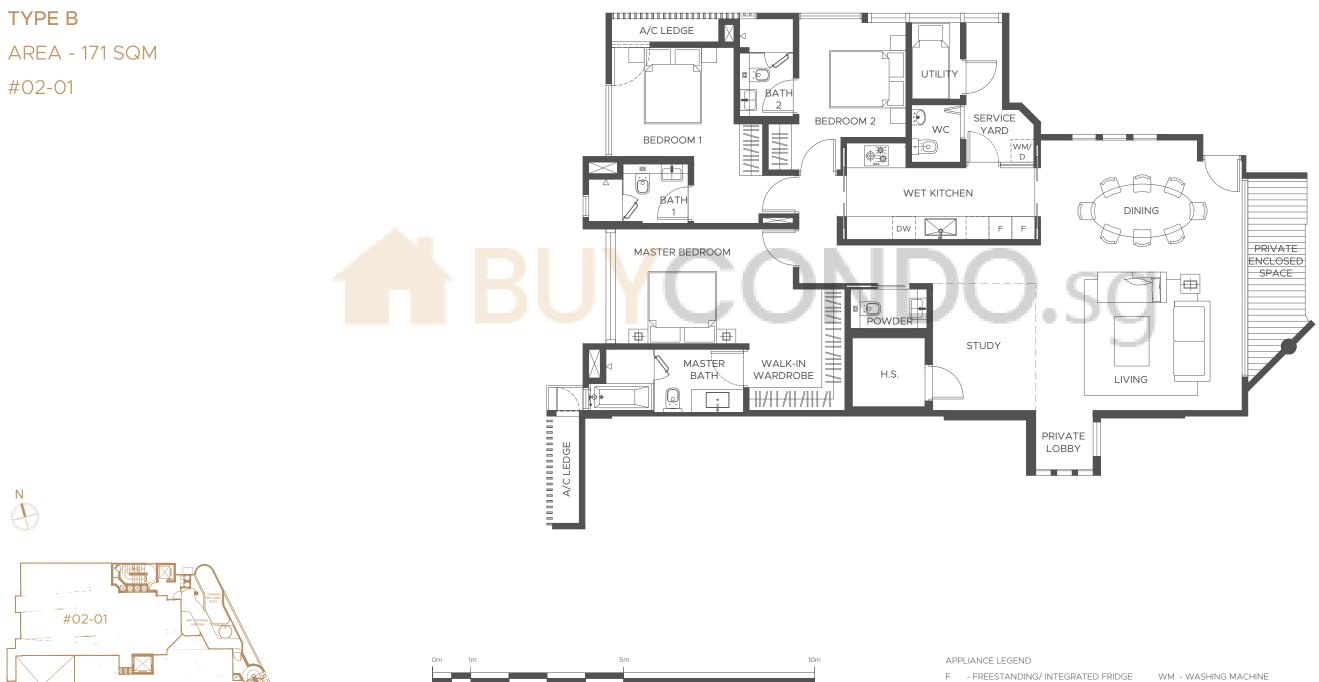

# LEVEL ONE

3-BEDROOM

All areas inclusive of balconies, private enclosed spaces (PES), planters, and strata void areas, if any. Furniture is indicative only and not provided for. All plans and layouts are not drawn to scale and are subject to any amendments required by the developer and/or approved by the relevant authorities or required by the architect and notified to the developer after the date of print. All floor areas and other measurements indicated are approximate measurements only and are subject to final government re-survey. The PES and balcony shall not be enclosed unless with the approved balcony screen. For an illustration of the approved balcony screen, please refer to the diagram annexed hereto as "Annexure A"

3-BEDROOM

SCALE 1:75

All areas inclusive of balconies, private enclosed spaces (PES), planters, and strata void areas, if any. Furniture is indicative only and not provided for. All plans and layouts are not drawn to scale and are subject to any amendments required by the developer and/or approved by the relevant authorities or required by the architect and notified to the developer after the date of print. All floor areas and other measurements indicated are approximate measurements only and are subject to final government re-survey. The PES and balcony shall not be enclosed unless with the approved balcony screen. For an illustration of the approved balcony screen, please refer to the diagram annexed hereto as "Annexure A"