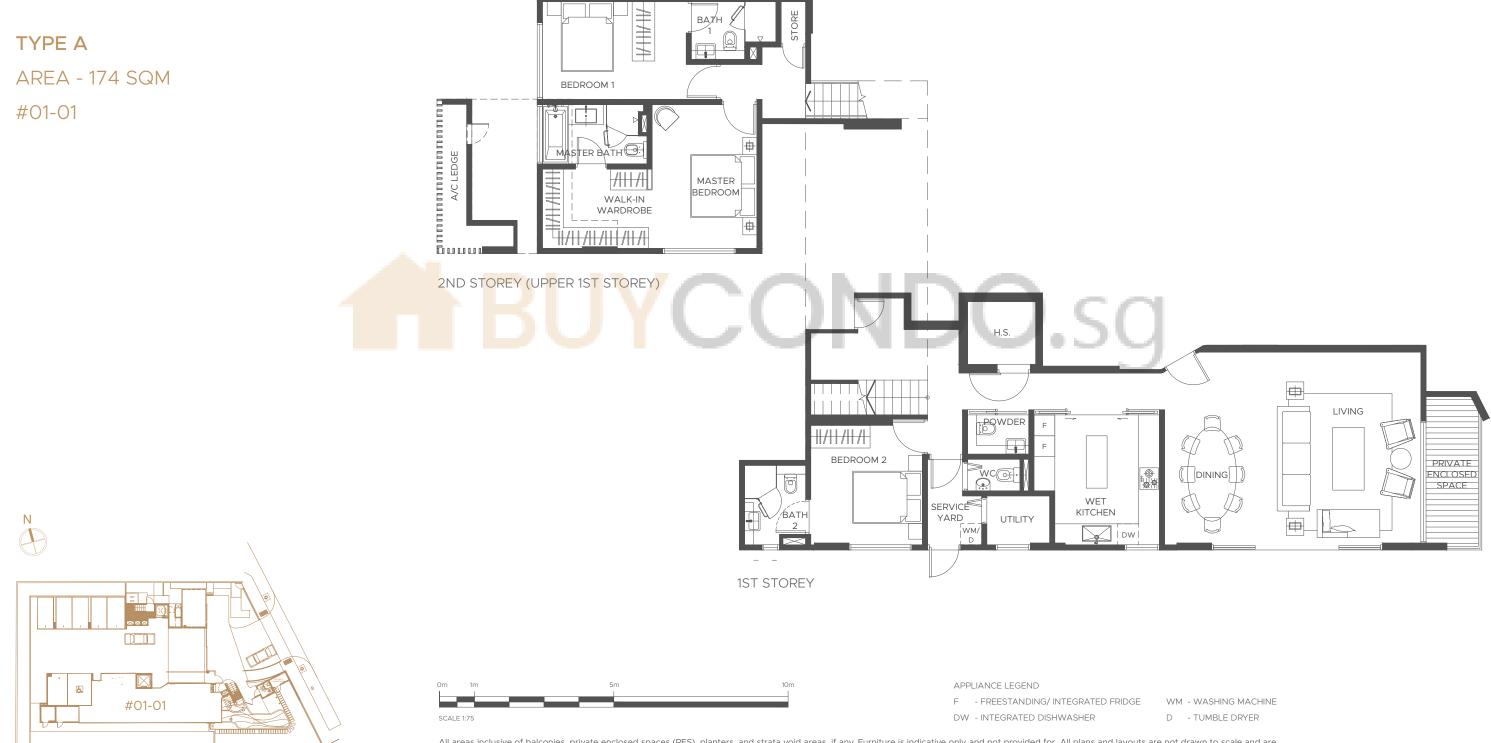

# LEVEL ONE

3-BEDROOM

All areas inclusive of balconies, private enclosed spaces (PES), planters, and strata void areas, if any. Furniture is indicative only and not provided for. All plans and layouts are not drawn to scale and are subject to any amendments required by the developer and/or approved by the relevant authorities or required by the architect and notified to the developer after the date of print. All floor areas and other measurements indicated are approximate measurements only and are subject to final government re-survey. The PES and balcony shall not be enclosed unless with the approved balcony screen. For an illustration of the approved balcony screen, please refer to the diagram annexed hereto as "Annexure A"

3-BEDROOM

SCALE 1:75

All areas inclusive of balconies, private enclosed spaces (PES), planters, and strata void areas, if any. Furniture is indicative only and not provided for. All plans and layouts are not drawn to scale and are subject to any amendments required by the developer and/or approved by the relevant authorities or required by the architect and notified to the developer after the date of print. All floor areas and other measurements indicated are approximate measurements only and are subject to final government re-survey. The PES and balcony shall not be enclosed unless with the approved balcony screen. For an illustration of the approved balcony screen, please refer to the diagram annexed hereto as "Annexure A"