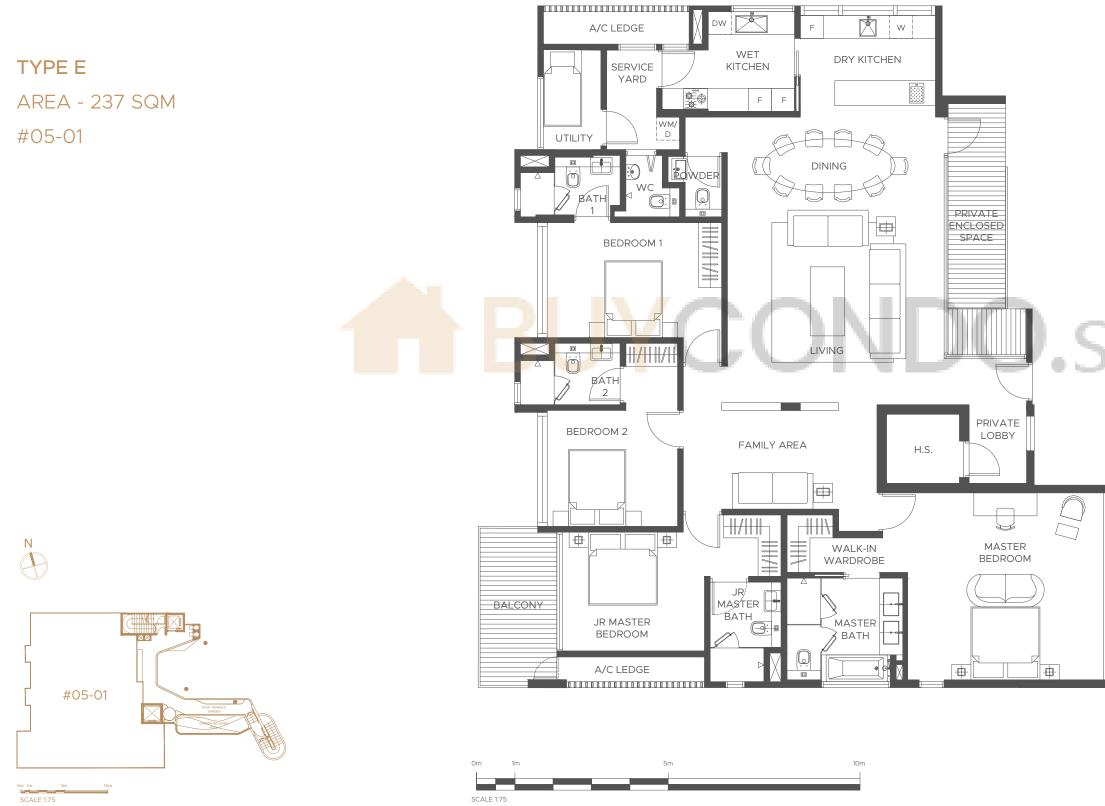

# LEVEL FIVE

4-BEDROOM

APPLIANCE LEGEND

- F FREESTANDING/ INTEGRATED FRIDGE
- DW INTEGRATED DISHWASHER
- W UNDERCOUNTER WINE UNIT
- WM WASHING MACHINE
- D TUMBLE DRYER

All areas inclusive of balconies, private enclosed spaces (PES), planters, and strata void areas, if any. Furniture is indicative only and not provided for. All plans and layouts are not drawn to scale and are subject to any amendments required by the developer and/or approved by the relevant authorities or required by the architect and notified to the developer after the date of print. All floor areas and other measurements indicated are approximate measurements only and are subject to final government re-survey. The PES and balcony shall not be enclosed unless with the approved balcony screen. For an illustration of the approved balcony screen, please refer to the diagram annexed hereto as "Annexure A"