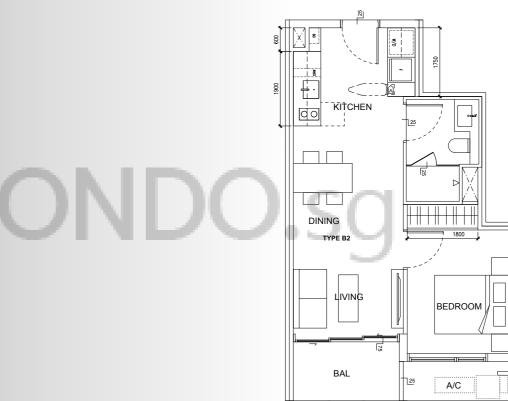

#### TYPE B2

AREA 48.27 sqm (include 2.85 sqm A/C Ledge, 4.30 sqm Balcony)

UNIT(S) #04-06 to #20-06

NOTE:

\*Mirror Image

Plans are subject to change/amendments as may be required and/or approved by the Developer and/or the relevant authorities and do not form part of any offer or contract. These are not drawn to scale and are for the purpose of visual presentation only. The balcony shall not be enclosed unless with the approved balcony screen. For an illustration of the approved balcony screen, please refer to APPROVED BALCONY SCREEN DESIGN page of this brochure.