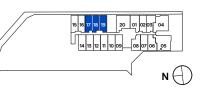

#04-18 to #18-18

#04-19 \* to #18-19 \*

45.38 sqm (include 2.45 sqm A/C Ledge, 3.25 sqm Balcony)

TYPE A2

AREA