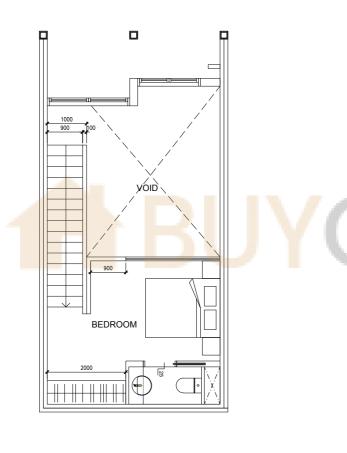

# **STUDIO LOFT**

#### TYPE F2

AREA 80.63 sqm (include 2.45 sqm A/C Ledge, 3.25 sqm Balcony)

**UNIT(S)** #19-17

#19-18

#19-19 \*

#### NOTE:

\*Mirror Image

Plans are subject to change/amendments as may be required and/or approved by the Developer and/or the relevant authorities and do not form part of any offer or contract. These are not drawn to scale and are for the purpose of visual presentation only. The balcony shall not be enclosed unless with the approved balcony screen. For an illustration of the approved balcony screen, please refer to APPROVED BALCONY SCREEN DESIGN page of this brochure.