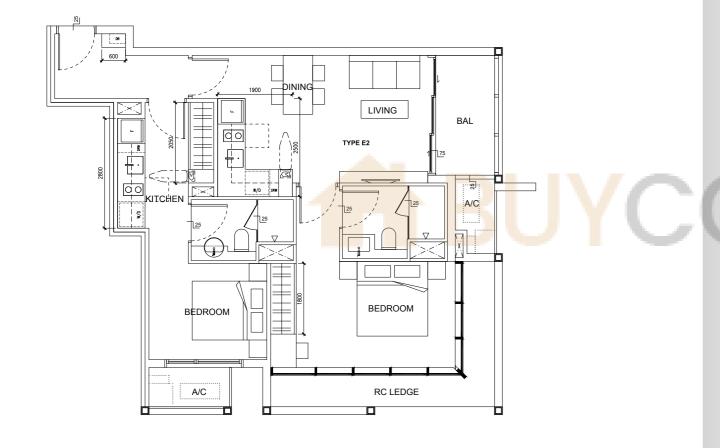

# 2-BEDROOM DUAL-KEY

### TYPE E2

AREA 78.10 sqm (include 4.28 sqm A/C Ledge, 4.83 sqm Balcony)

**UNIT(S)** #04-05 to #20-05

\*Mirror Image

Plans are subject to change/amendments as may be required and/or approved by the Developer and/or the relevant authorities and do not form part of any offer or contract. These are not drawn to scale and are for the purpose of visual presentation only. The balcony shall not be enclosed unless with the approved balcony screen. For an illustration of the approved balcony screen, please refer to APPROVED BALCONY SCREEN DESIGN page of this brochure.