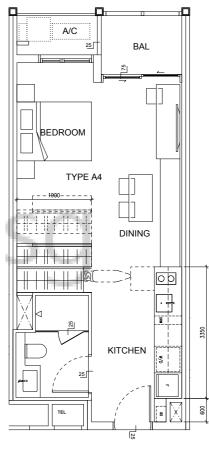

### **STUDIO**

### TYPE A4

AREA 44.45 sqm (include 2.20 sqm A/C Ledge, 3.33 sqm Balcony)

**UNIT(S)** #04-02 to #20-02

#### NOTE:

\*Mirror Image