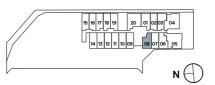

#### TYPE B2

AREA 48.27 sqm (include 2.85 sqm A/C Ledge, 4.30 sqm Balcony)

UNIT(S) #04-06 to #20-06

NOTE:

\*Mirror Image

Plans are subject to change/amendments as may be required and/or approved by the Developer and/or the relevant authorities and do not form part of any offer or contract. These are not drawn to scale and are for the purpose of visual presentation only. The balcony shall not be enclosed unless with the approved balcony screen. For an illustration of the approved balcony screen, please refer to APPROVED BALCONY SCREEN DESIGN page of this brochure.