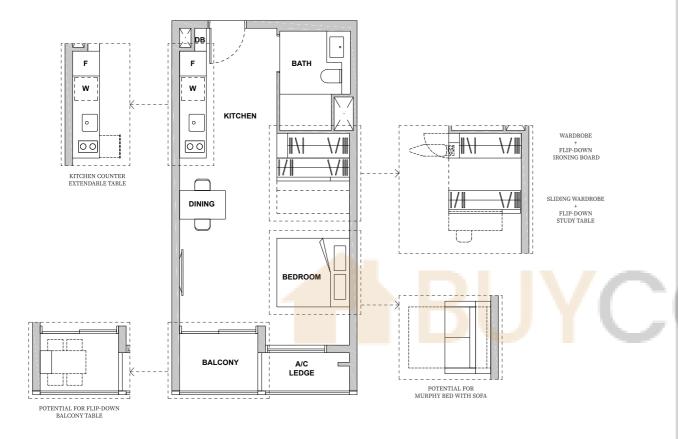

### **STUDIO**

### TYPE A4

AREA 44.45 sqm (include 2.20 sqm A/C Ledge, 3.33 sqm Balcony)

**UNIT(S)** #04-02 to #20-02

#### NOTE:

\*Mirror Image