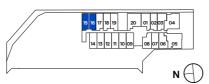

### TYPE A1

AREA 44.45 sqm (include 2.25 sqm A/C Ledge, 3.25 sqm Balcony)

**UNIT(S)** #04-15 to #11-15

#14-15 to #18-15 #04-16\* to #11-16\* #14-16\* to #18-16\*

BUYCONDO

**STUDIO** 

**UNIT(S)** #04-17 to #18-17