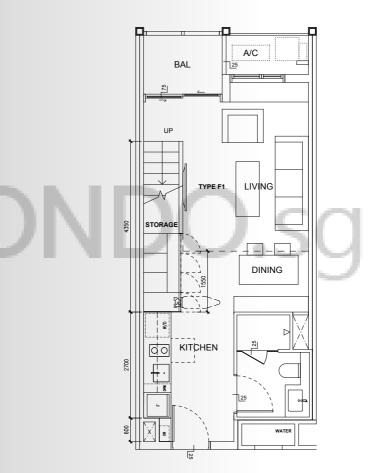

# **STUDIO LOFT**

### TYPE F1

AREA 78.05 sqm (include 2.25 sqm A/C Ledge, 3.25 sqm Balcony)

**UNIT(S)** #19-15

#19-16 \*

NOTE:

\*Mirror Image