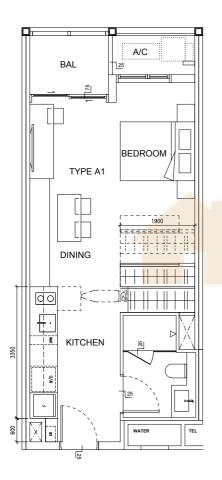

### TYPE A1

AREA 44.45 sqm (include 2.25 sqm A/C Ledge, 3.25 sqm Balcony)

**UNIT(S)** #04-15 to #11-15

#14-15 to #18-15 #04-16\* to #11-16\* #14-16\* to #18-16\*

BUYCONDO

**STUDIO** 

**UNIT(S)** #04-17 to #18-17