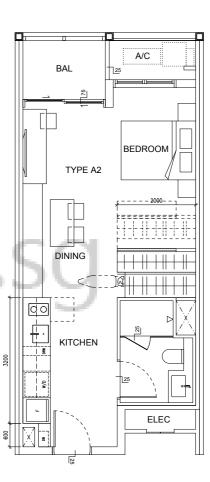

#04-18 to #18-18

#04-19 \* to #18-19 \*

45.38 sqm (include 2.45 sqm A/C Ledge, 3.25 sqm Balcony)

TYPE A2

AREA