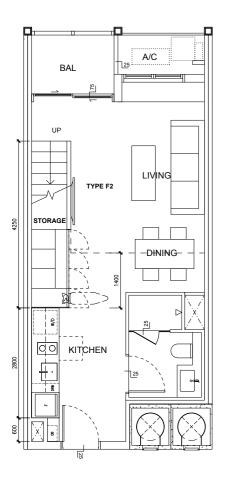

# **STUDIO LOFT**

#### TYPE F2

AREA 80.63 sqm (include 2.45 sqm A/C Ledge, 3.25 sqm Balcony)

**UNIT(S)** #19-17

#19-18

#19-19 \*

#### NOTE:

\*Mirror Image

Plans are subject to change/amendments as may be required and/or approved by the Developer and/or the relevant authorities and do not form part of any offer or contract. These are not drawn to scale and are for the purpose of visual presentation only. The balcony shall not be enclosed unless with the approved balcony screen. For an illustration of the approved balcony screen, please refer to APPROVED BALCONY SCREEN DESIGN page of this brochure.