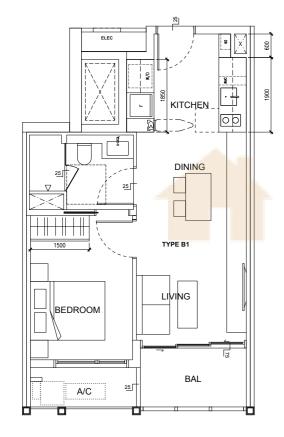

#### TYPE B1

AREA 48.27 sqm (include 2.85 sqm A/C Ledge, 4.30 sqm Balcony)

**UNIT(S)** #04-08 to #20-08

BUYCOND