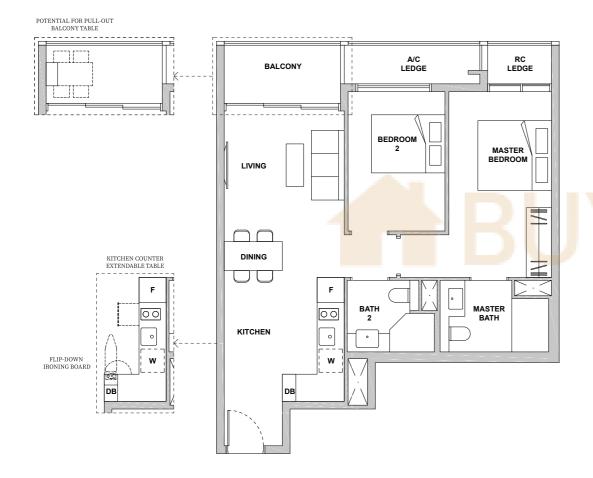

### TYPE E1

AREA 79.99 sqm (include 5.92 sqm A/C Ledge, 4.40 sqm Balcony)

**UNIT(S)** #04-04 to #20-04

NOTE:

\*Mirror Image