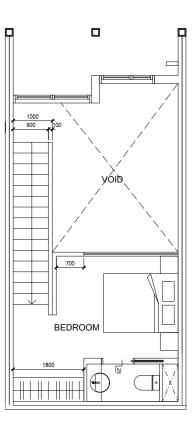

# **STUDIO LOFT**

### TYPE F1

AREA 78.05 sqm (include 2.25 sqm A/C Ledge, 3.25 sqm Balcony)

**UNIT(S)** #19-15

#19-16 \*

NOTE:

\*Mirror Image