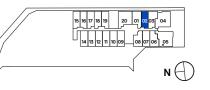

#### TYPE B1

AREA 48.27 sqm (include 2.85 sqm A/C Ledge, 4.30 sqm Balcony)

**UNIT(S)** #04-08 to #20-08

BUYCOND