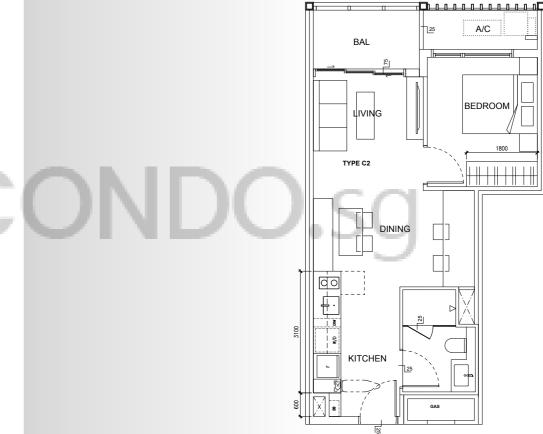

# 1-BEDROOM + STUDY

### TYPE C2

AREA 50.80 sqm (include 3.05 sqm A/C Ledge, 4.30 sqm Balcony)

**UNIT(S)** #04-03 to #20-03

NOTE:

\*Mirror Image

Plans are subject to change/amendments as may be required and/or approved by the Developer and/or the relevant authorities and do not form part of any offer or contract. These are not drawn to scale and are for the purpose of visual presentation only. The balcony shall not be enclosed unless with the approved balcony screen. For an illustration of the approved balcony screen, please refer to APPROVED BALCONY SCREEN DESIGN page of this brochure.