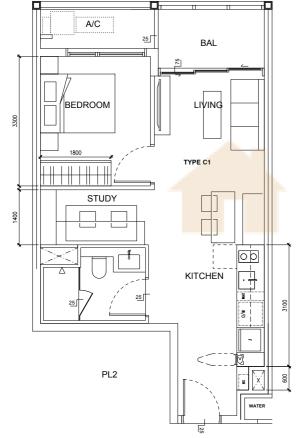

# 1-BEDROOM + STUDY

#### TYPE C1

AREA 52.66 sqm (include 3.05 sqm A/C Ledge, 4.30 sqm Balcony)

**UNIT(S)** #04-01 to #20-01

BUYCOND