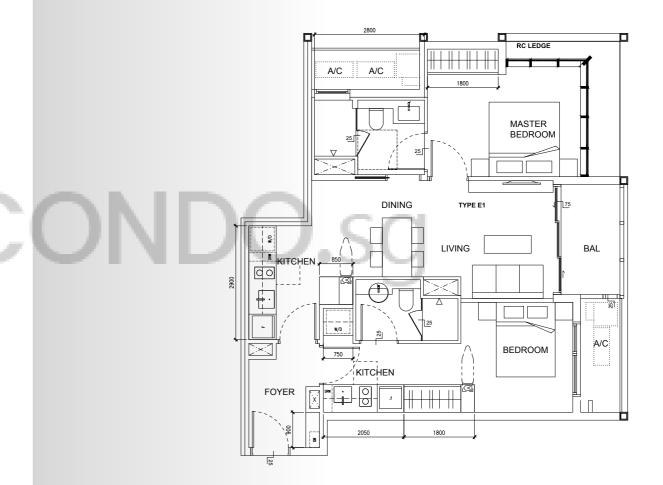

### TYPE E2

AREA 78.10 sqm (include 4.28 sqm A/C Ledge, 4.83 sqm Balcony)

**UNIT(S)** #04-05 to #20-05

\*Mirror Image

Plans are subject to change/amendments as may be required and/or approved by the Developer and/or the relevant authorities and do not form part of any offer or contract. These are not drawn to scale and are for the purpose of visual presentation only. The balcony shall not be enclosed unless with the approved balcony screen. For an illustration of the approved balcony screen, please refer to APPROVED BALCONY SCREEN DESIGN page of this brochure.