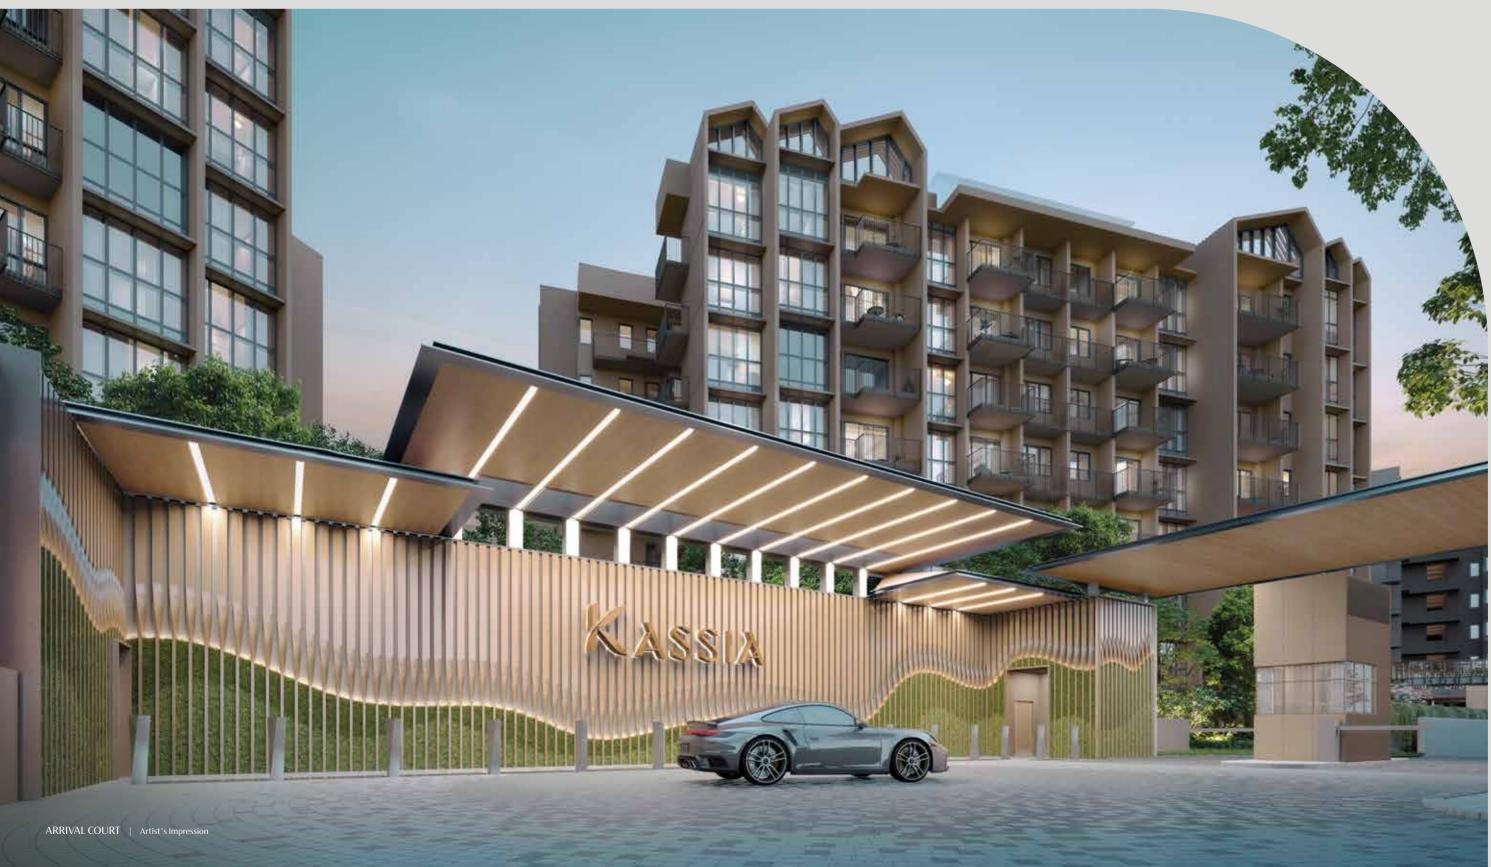

# AWE-INSPIRING AT FIRST SIGHT

The Arrival Plaza captivates with its magnificent Foliage Decks and Cascading Water Feature. With soft sun rays streaming through the open-sky ceiling, a world of unparalleled inspiration will leave you in a state of awe.