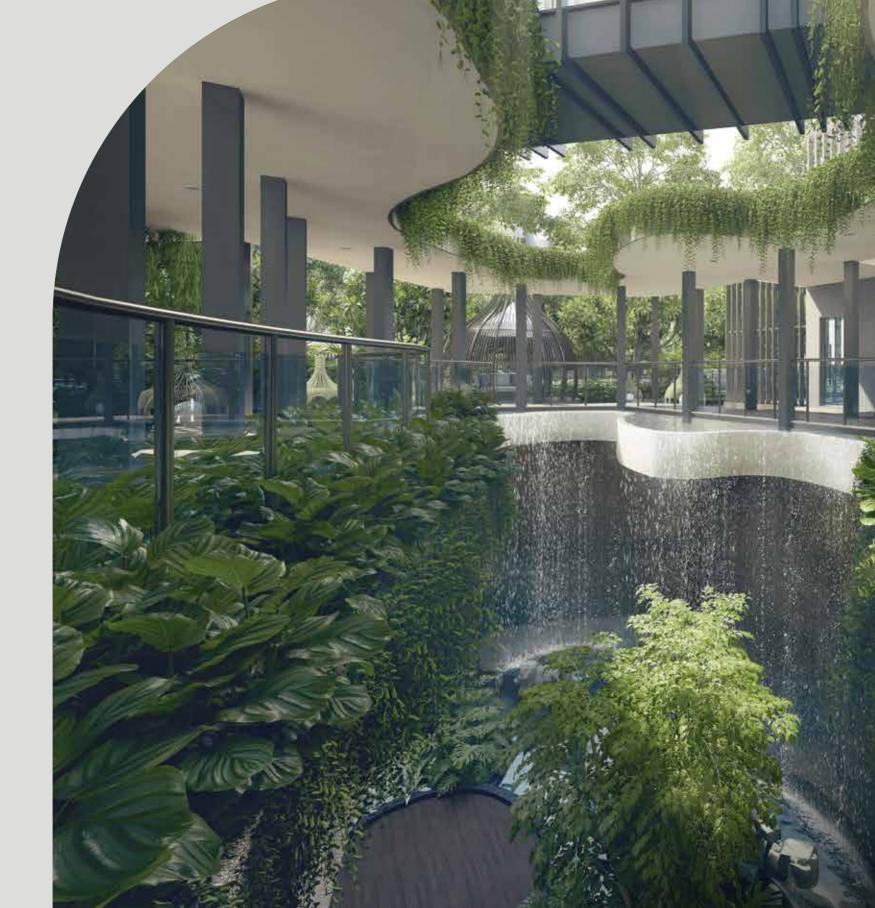

# AWE-INSPIRING AT FIRST SIGHT

The Arrival Plaza captivates with its magnificent Foliage Decks and Cascading Water Feature. With soft sun rays streaming through the open-sky ceiling, a world of unparalleled inspiration will leave you in a state of awe.

### A SYMPHONY OF ELEVATED SPLENDOUR

The Grand Clubhouse is wrapped in a vertical garden that spans across the basement Arrival Plaza to the breathtaking Sky Leisure Walk and View Deck on Level 2.

With its splendid bends and curves, this grandiose facility will intrigue your senses.