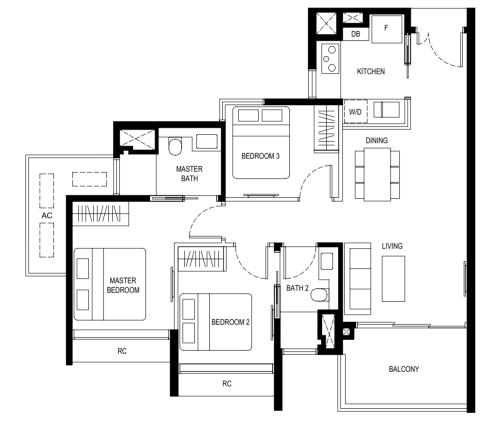

#### Туре (2+1)а

70 sq m

#02-08 to #08-08 #02-11\* to #08-11\* #02-26 to #08-26 #02-29 to #08-29\*

\* MIRROR UNIT

#### LEGEND

F - FRIDGE DB - DISTRIBUTION BOARD W/D - WASHER CUM DRYER

AC - AIRCON LEDGE RC - REINFORCED CONCRETE LEDGE (NON-STRATA AREA)

 $\mathbf{X}$ 

RAINWATER DOWNPIPE SHAFT SPACE (NON-STRATA AREA)

WALL NOT ALLOWED TO BE HACKED OR ALTERED

(INCLUDING BY WAY OF DRILLING)

NON - STRUCTURAL WALL

AIRCON CONDENSER

SERVICES VOID SPACE (NON-STRATA AREA)

\*THE BALCONY SHALL NOT BE ENCLOSED. ONLY APPROVED BALCONY SCREENS ARE TO BE USED. FOR AN ILLUSTRATION OF THE APPROVED BALCONY SCREEN, PLEASE REFER TO PAGE 55 OF THIS BROCHURE