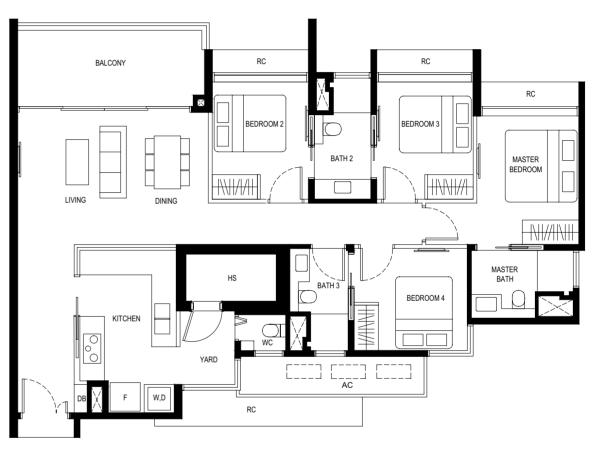

#### **4 BEDROOM**

#### Type (4)a

125 sq m

#02-07 to #08-07 #02-12\* to #08-12\* #02-25 to #08-25 #02-30\* to #08-30\*