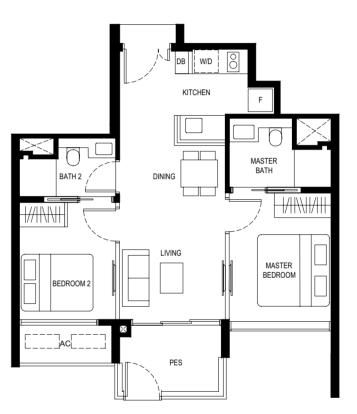

#### Туре (2+1)а

70 sq m

#02-08 to #08-08 #02-11\* to #08-11\* #02-26 to #08-26 #02-29 to #08-29\*

\* MIRROR UNIT

#### LEGEND

F - FRIDGE DB - DISTRIBUTION BOARD W/D - WASHER CUM DRYER

AC - AIRCON LEDGE RC - REINFORCED CONCRETE LEDGE (NON-STRATA AREA)

 $\mathbf{X}$ 

RAINWATER DOWNPIPE SHAFT SPACE (NON-STRATA AREA)

WALL NOT ALLOWED TO BE HACKED OR ALTERED

(INCLUDING BY WAY OF DRILLING)

NON - STRUCTURAL WALL

AIRCON CONDENSER

SERVICES VOID SPACE (NON-STRATA AREA)

\*THE BALCONY SHALL NOT BE ENCLOSED. ONLY APPROVED BALCONY SCREENS ARE TO BE USED. FOR AN ILLUSTRATION OF THE APPROVED BALCONY SCREEN, PLEASE REFER TO PAGE 55 OF THIS BROCHURE