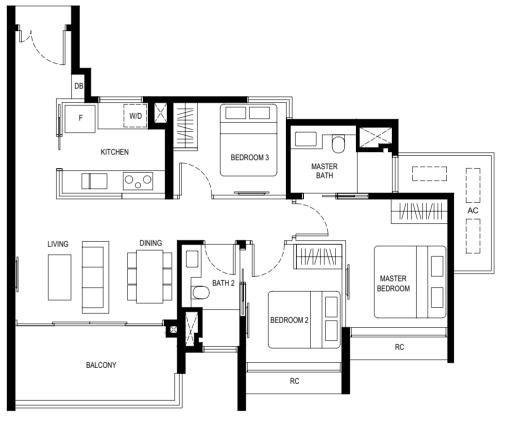

#### **4 BEDROOM**

#### Type (4)a

125 sq m

#02-07 to #08-07 #02-12\* to #08-12\* #02-25 to #08-25 #02-30\* to #08-30\*

#### **4 BEDROOM**

125 sq m

#01-07 #01-12\* #01-25 #01-30\*

LEGEND

F - FRIDGE DB - DISTRIBUTION BOARD WC - WATER CLOSET W - WASHER D - DRYER

AC - AIRCON LEDGE HS - HOUSEHOLD SHELTER PES - PRIVATE ENCLOSED SPACE

RAINWATER DOWNPIPE SHAFT SPACE (NON-STRATA AREA)

SERVICES VOID SPACE (NON-STRATA AREA)

WALL NOT ALLOWED TO BE HACKED OR ALTERED (INCLUDING BY WAY OF DRILLING)

NON - STRUCTURAL WALL

AIRCON CONDENSER

\*THE BALCONY SHALL NOT BE ENCLOSED. ONLY APPROVED BALCONY SCREENS ARE TO BE USED. FOR AN ILLUSTRATION OF THE APPROVED BALCONY SCREEN, PLEASE REFER TO PAGE 55 OF THIS BROCHURE