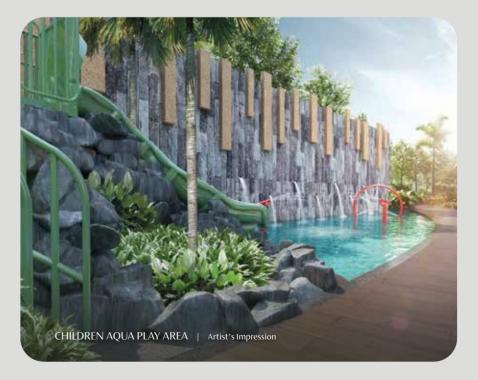

Surrender to quietude by the Lotus Pond or Waterlily Pond, or lounge in style on the Water Hammocks or Hammock Lawns, while the young ones can recharge their youthful vigour at the Children Aqua Play Area.

#### 2<sup>nd</sup> Storey

- View Deck
- Sky Leisure Walk (open to sky)Pavilion with BBQ Pit
- 2
- **50m Lap Pool** (water surfacing area approx. 400m<sup>2</sup>), consisting of:
- Sun Deck
- Forest Spa Pod
- Water Hammocks (2 nos)
- Poolside Pavilion
- 3 Children Aqua Play Area, consisting of:
  - Water Play Equipment
  - Aqua Slide