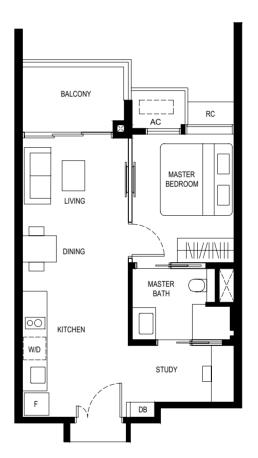

#### Туре (1+1)а

51 sq m

#02-06 to #08-06 #02-13\* to #08-13\* #02-24 to #08-24 #02-31\* to #08-31\*

\*THE BALCONY SHALL NOT BE ENCLOSED. ONLY APPROVED BALCONY SCREENS ARE TO BE USED. FOR AN ILLUSTRATION OF THE APPROVED BALCONY SCREEN, PLEASE REFER TO PAGE 55 OF THIS BROCHURE

RC

MASTER BEDROOM

MASTER

BATH

-\\|//|\|

BALCONY

LIVING

DINING