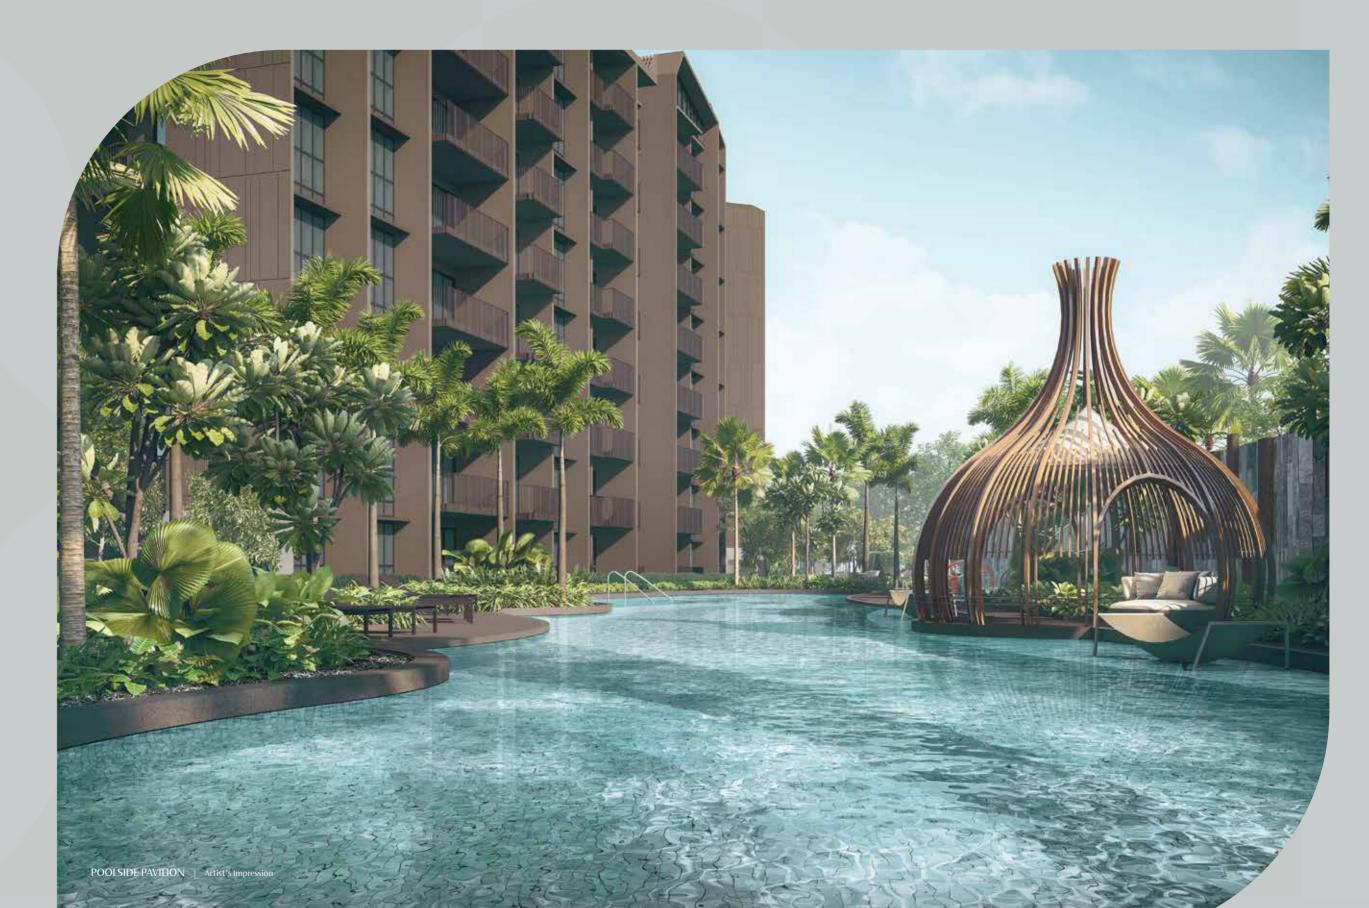

#### 2<sup>nd</sup> Storey

- View Deck
- Sky Leisure Walk (open to sky)Pavilion with BBQ Pit
- 2
- **50m Lap Pool** (water surfacing area approx. 400m<sup>2</sup>), consisting of:
- Sun Deck
- Forest Spa Pod
- Water Hammocks (2 nos)
- Poolside Pavilion
- 3 Children Aqua Play Area, consisting of:
  - Water Play Equipment
  - Aqua Slide

- 4 Poolside Lounge
- Leisure Pool (water surfacing area approx. 250m²), consisting of: 5
  - Sun Deck
  - Aqua Deck
- Hammock Lawns (2 nos)
- Island Pavilion
- Picnic Lawn
- 7 BBQ Pavilion (2 nos)
- 8 Urban Farming Plots (5 nos)
- Floating Pavilion
- Cocoon Floating Pods (2 nos)
- Lotus Pond
- 12 Waterlily Pond
- 13 Meditation Deck
- 14 Taichi Deck
- 15 Fitness Lawn
- 16 Outdoor Fitness Area
- 17 Floating Pod
- 18 Play Court (open to sky)
- Children Playground
- 20 Pennisetum Walk