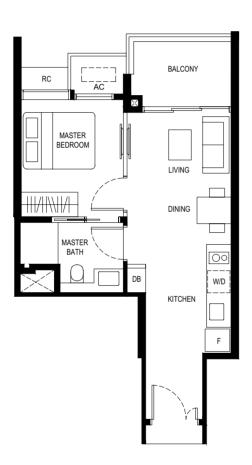

## **1 BEDROOM** (with study)

#### Туре (1+1)а

51 sq m

#02-06 to #08-06 #02-13\* to #08-13\* #02-24 to #08-24 #02-31\* to #08-31\*

\*THE BALCONY SHALL NOT BE ENCLOSED. ONLY APPROVED BALCONY SCREENS ARE TO BE USED. FOR AN ILLUSTRATION OF THE APPROVED BALCONY SCREEN, PLEASE REFER TO PAGE 55 OF THIS BROCHURE