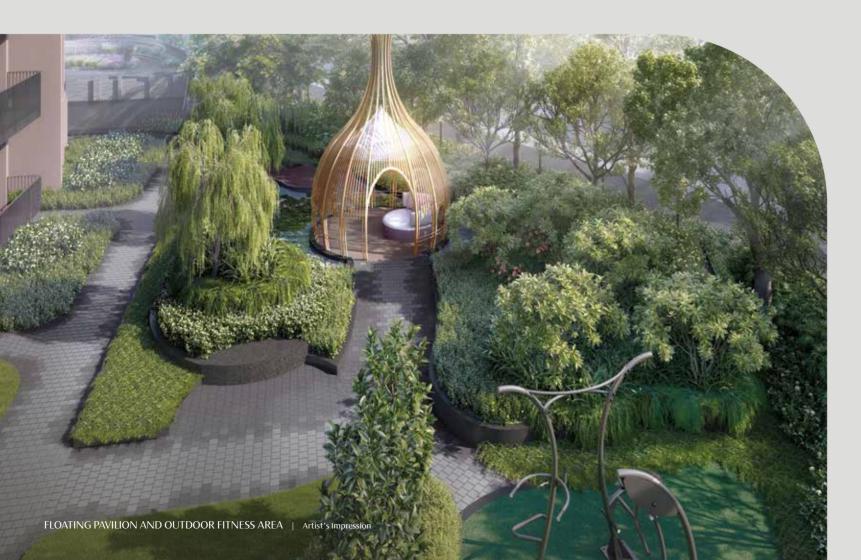

Prepare for a revitalising experience with invigorating or relaxed activities to a healthy lifestyle.

> There is plenty of space to break a sweat and find your zen. Take your pick from the Meditation Deck to the Taichi Deck, Fitness Lawn and Outdoor Fitness Area.

- 4 Poolside Lounge
- Leisure Pool (water surfacing area approx. 250m²), consisting of: 5
  - Sun Deck
  - Aqua Deck
- Hammock Lawns (2 nos)
- Island Pavilion
- Picnic Lawn
- 7 BBQ Pavilion (2 nos)
- 8 Urban Farming Plots (5 nos)
- Floating Pavilion
- Cocoon Floating Pods (2 nos)
- Lotus Pond
- 12 Waterlily Pond
- 13 Meditation Deck
- 14 Taichi Deck
- 15 Fitness Lawn
- 16 Outdoor Fitness Area
- 17 Floating Pod
- 18 Play Court (open to sky)
- Children Playground
- 20 Pennisetum Walk