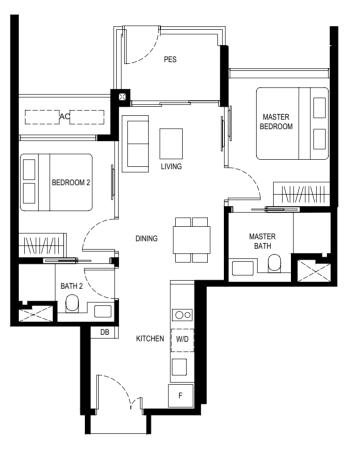

#### Туре (2+1)а

70 sq m

#02-08 to #08-08 #02-11\* to #08-11\* #02-26 to #08-26 #02-29 to #08-29\*

\* MIRROR UNIT

RC

MASTER BEDROOM

MASTER

BATH

-\\|//|\|

BALCONY

LIVING

DINING

KITCHEN

- 11

W/D

AC

BEDROOM 2

BATH 2

DB ||

\\||/|/|