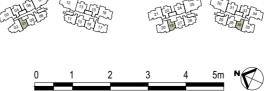

#### SITE PLAN

Grand Clubhouse (3 storey), consisting of:

#### Basement

- Arrival Plaza
- Foliage Decks
- Cascading Water Feature
- Management Office

#### 1<sup>st</sup> Storey

- Multi-Purpose Rooms (2 nos)
- Gym
- Lantern Pavilion
- Lantern Pond
- Toilet & Changing Room (male & female)
- Accessible Toilet

#### 2<sup>nd</sup> Storey

- View Deck
- Sky Leisure Walk (open to sky)Pavilion with BBQ Pit
- 2
- **50m Lap Pool** (water surfacing area approx. 400m<sup>2</sup>), consisting of:
- Sun Deck
- Forest Spa Pod
- Water Hammocks (2 nos)
- Poolside Pavilion
- 3 Children Aqua Play Area, consisting of:
  - Water Play Equipment
  - Aqua Slide

- 4 Poolside Lounge
- Leisure Pool (water surfacing area approx. 250m²), consisting of: 5
  - Sun Deck
  - Aqua Deck
- Hammock Lawns (2 nos)
- Island Pavilion
- Picnic Lawn
- 7 BBQ Pavilion (2 nos)
- 8 Urban Farming Plots (5 nos)
- Floating Pavilion
- Cocoon Floating Pods (2 nos)
- Lotus Pond
- 12 Waterlily Pond
- 13 Meditation Deck
- 14 Taichi Deck
- 15 Fitness Lawn
- 16 Outdoor Fitness Area
- 17 Floating Pod
- 18 Play Court (open to sky)
- Children Playground
- 20 Pennisetum Walk

- 21 Pennisetum Deck 22 Tarenna Garden 23 Arrival Court Floral Alcove (1st Storey) 24 Chillout Alcove (1st Storey) 25 Reading Alcove (1st Storey) Alocasia Alcove (1st Storey) 27 28 Entry & Exit to Residential Carpark (basement) 29 Entry & Exit to Services Area (basement) Pedestrian Entry 30 31 Pedestrian Side Gate 32 Guardhouse **33** Bicycle Parking Area 34 Generator (basement) Bin Centre (basement) Substation (basement) Ventilation Shaft VS
- Water Tank Position (Roof Level)