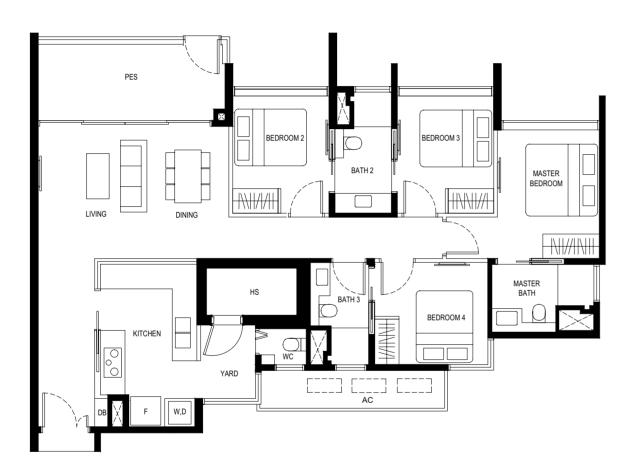

#### **4 BEDROOM**

125 sq m

#01-07 #01-12\* #01-25 #01-30\*

LEGEND

F - FRIDGE DB - DISTRIBUTION BOARD WC - WATER CLOSET W - WASHER D - DRYER

AC - AIRCON LEDGE HS - HOUSEHOLD SHELTER PES - PRIVATE ENCLOSED SPACE