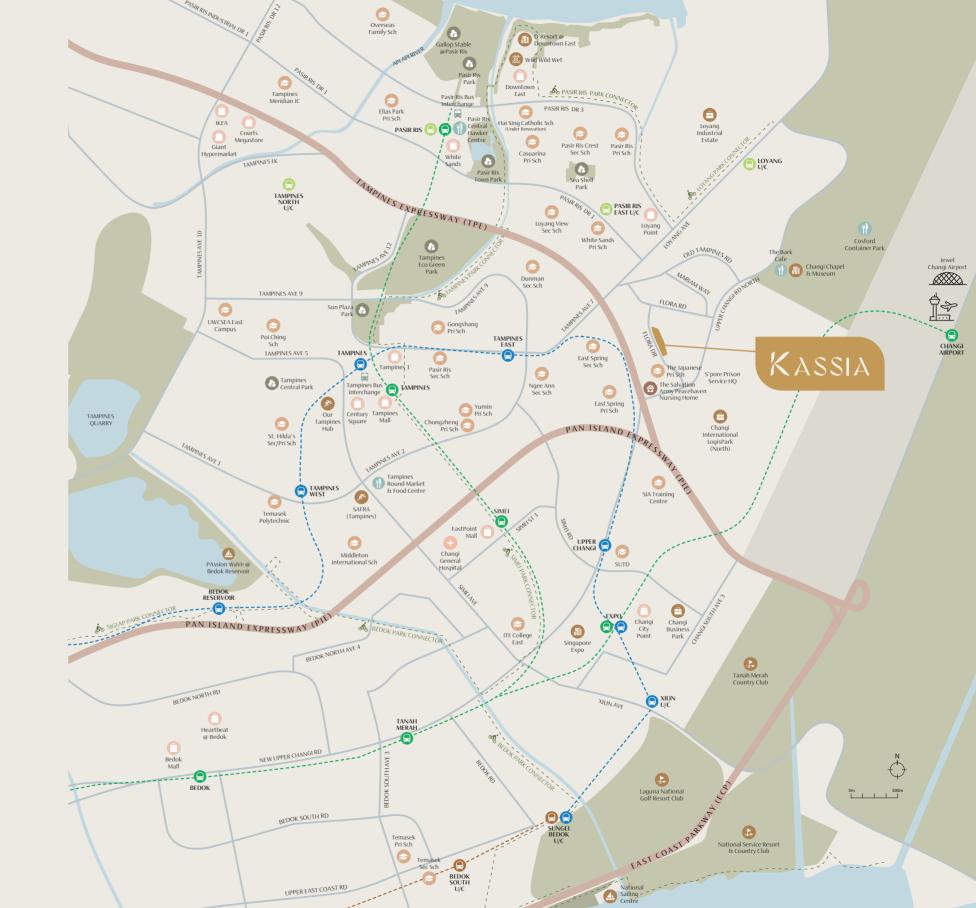

### THE GOOD LIFE IN THE EAST

Set in a district of serenity, Kassia residents will find themselves living in a picturesque verdant neighbourhood.

The enclave is well connected to Changi Airport, Pasir Ris, and Tampines for your lifestyle needs.

The Tampines Expressway and Pan Island Expressway are just a short drive from your doorstep. Within minutes, these current and upcoming MRT stations are easily accessible:

- Loyang MRT
- Pasir Ris East MRT
- Pasir Ris MRT Interchange
- Upper Changi MRT