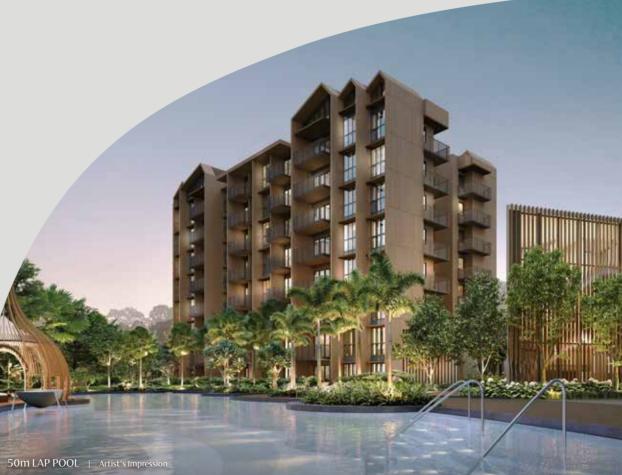

# RETREAT TO RESORT-STYLE LIVING

### Amidst RELAXED GRANDEUR

Enter a space that inspires you every day. Be greeted by the art of sophistication upon arrival.

# AWE-INSPIRING AT FIRST SIGHT

The Arrival Plaza captivates with its magnificent Foliage Decks and Cascading Water Feature. With soft sun rays streaming through the open-sky ceiling, a world of unparalleled inspiration will leave you in a state of awe.

#### 2<sup>nd</sup> Storey

- View Deck
- Sky Leisure Walk (open to sky)Pavilion with BBQ Pit
- 2
- **50m Lap Pool** (water surfacing area approx. 400m<sup>2</sup>), consisting of:
- Sun Deck
- Forest Spa Pod
- Water Hammocks (2 nos)
- Poolside Pavilion
- 3 Children Aqua Play Area, consisting of:
  - Water Play Equipment
  - Aqua Slide