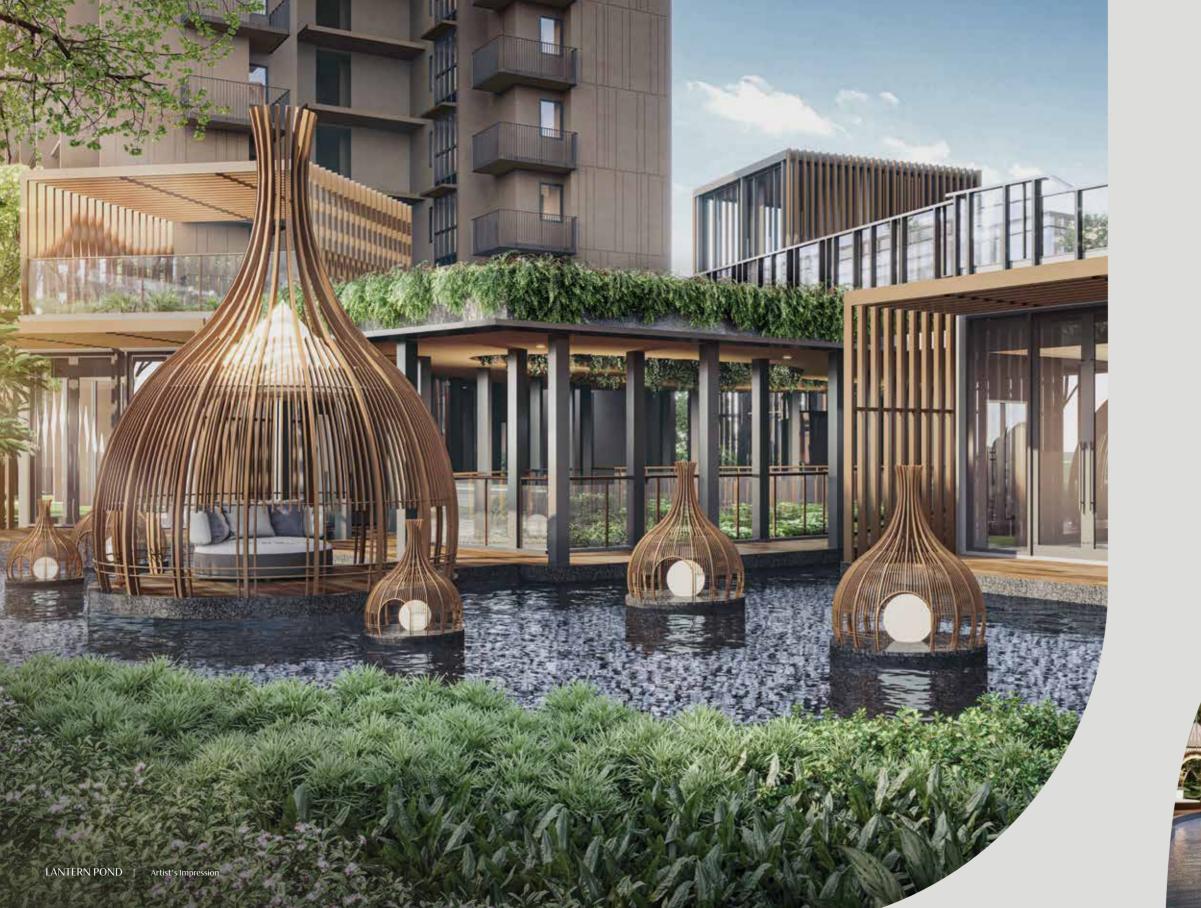

Navigating this three-level masterpiece will be an exhilarating journey to the well-equipped Gym, the charming Lantern Pavilion, the tranquil Lantern Pond, and the versatile Multi-Purpose Rooms.

Kassia seamlessly blends state-of-the-art lifestyle and fitness facilities with its verdant surroundings, creating a contemporary living environment rich in natural beauty.