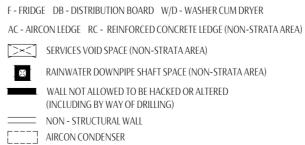

#### **1 BEDROOM**

#### Type (1)a

44 sq m

#02-05 to #08-05 #02-14\* to #08-14\* #02-23 to #08-23 #02-32\* to #08-32\*

\* MIRROR UNIT

LEGEND

F - FRIDGE DB - DISTRIBUTION BOARD W/D - WASHER CUM DRYER

AC - AIRCON LEDGE RC - REINFORCED CONCRETE LEDGE (NON-STRATA AREA)

\*THE BALCONY SHALL NOT BE ENCLOSED. ONLY APPROVED BALCONY SCREENS ARE TO BE USED. FOR AN ILLUSTRATION OF THE APPROVED BALCONY SCREEN, PLEASE REFER TO PAGE 55 OF THIS BROCHURE

\* MIRROR UNIT

LEGEND