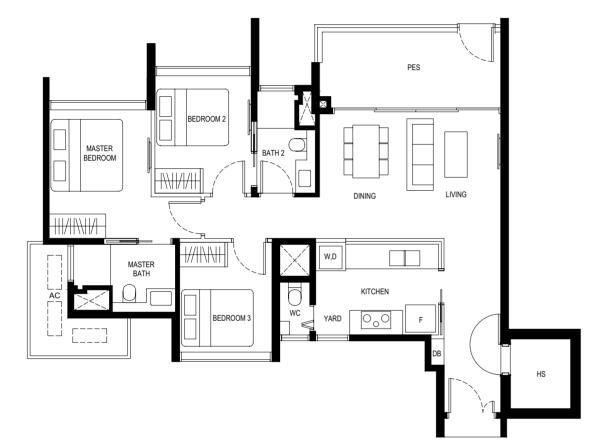

#### **3 BEDROOM**

Туре (3)а

86 sq m

#03-17 to #08-17

\*THE BALCONY SHALL NOT BE ENCLOSED. ONLY APPROVED BALCONY SCREENS ARE TO BE USED. FOR AN ILLUSTRATION OF THE APPROVED BALCONY SCREEN, PLEASE REFER TO PAGE 55 OF THIS BROCHURE