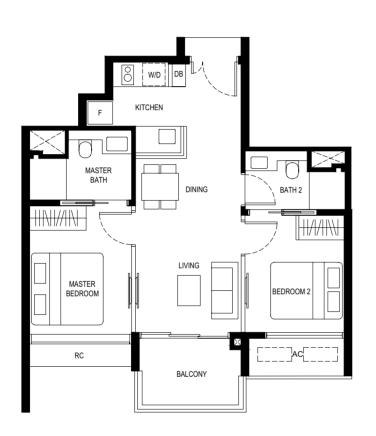

#### **3 BEDROOM**

Type (3)b

84 sq m

#03-02 to #08-02 #03-20 to #08-20 #03-35\* to #08-35\*