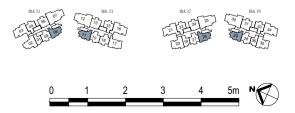

#### **3 BEDROOM**

Type (3)b

84 sq m

#03-02 to #08-02 #03-20 to #08-20 #03-35\* to #08-35\*