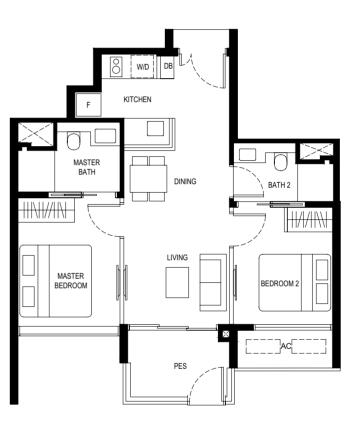

## **1 BEDROOM** (with study)

#### Туре (1+1)а

51 sq m

#02-06 to #08-06 #02-13\* to #08-13\* #02-24 to #08-24 #02-31\* to #08-31\*

\*THE BALCONY SHALL NOT BE ENCLOSED. ONLY APPROVED BALCONY SCREENS ARE TO BE USED. FOR AN ILLUSTRATION OF THE APPROVED BALCONY SCREEN, PLEASE REFER TO PAGE 55 OF THIS BROCHURE

RC

MASTER BEDROOM

MASTER

BATH

-\\|//|\|

BALCONY

LIVING

DINING

KITCHEN

- 11

W/D

AC

BEDROOM 2

BATH 2

DB ||

\\||/|/|

NON - STRUCTURAL WALL

(INCLUDING BY WAY OF DRILLING)

WALL NOT ALLOWED TO BE HACKED OR ALTERED

AC - AIRCON LEDGE RC - REINFORCED CONCRETE LEDGE (NON-STRATA AREA)

RAINWATER DOWNPIPE SHAFT SPACE (NON-STRATA AREA)

F - FRIDGE DB - DISTRIBUTION BOARD W/D - WASHER CUM DRYER

X

\* MIRROR UNIT

LEGEND

**2 BEDROOM** 

Type (2)a

#02-04 to #08-04

#02-15\* to #08-15\*