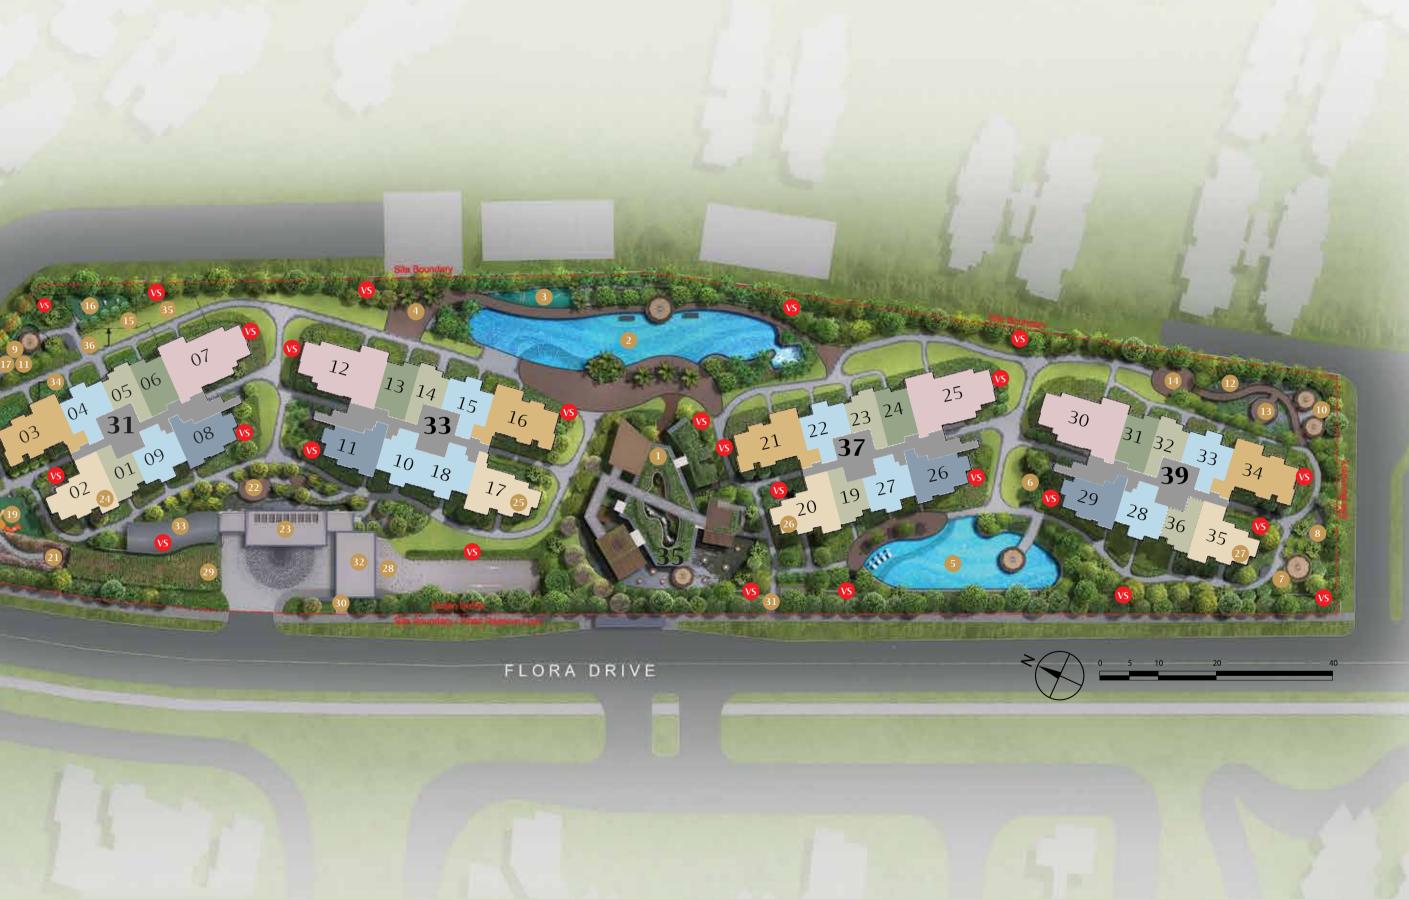

#### SITE PLAN

Grand Clubhouse (3 storey), consisting of:

#### Basement

- Arrival Plaza
- Foliage Decks
- Cascading Water Feature
- Management Office

#### 1<sup>st</sup> Storey

- Multi-Purpose Rooms (2 nos)
- Gym
- Lantern Pavilion
- Lantern Pond
- Toilet & Changing Room (male & female)
- Accessible Toilet

#### 2<sup>nd</sup> Storey

- View Deck
- Sky Leisure Walk (open to sky)Pavilion with BBQ Pit
- 2
- **50m Lap Pool** (water surfacing area approx. 400m<sup>2</sup>), consisting of:
- Sun Deck
- Forest Spa Pod
- Water Hammocks (2 nos)
- Poolside Pavilion
- 3 Children Aqua Play Area, consisting of:
  - Water Play Equipment
  - Aqua Slide

- 4 Poolside Lounge
- Leisure Pool (water surfacing area approx. 250m²), consisting of: 5
  - Sun Deck
  - Aqua Deck
- Hammock Lawns (2 nos)
- Island Pavilion
- Picnic Lawn
- 7 BBQ Pavilion (2 nos)
- 8 Urban Farming Plots (5 nos)
- Floating Pavilion
- Cocoon Floating Pods (2 nos)
- Lotus Pond
- 12 Waterlily Pond
- 13 Meditation Deck
- 14 Taichi Deck
- 15 Fitness Lawn
- 16 Outdoor Fitness Area
- 17 Floating Pod
- 18 Play Court (open to sky)
- Children Playground
- 20 Pennisetum Walk

- 21 Pennisetum Deck 22 Tarenna Garden 23 Arrival Court Floral Alcove (1st Storey) 24 Chillout Alcove (1st Storey) 25 Reading Alcove (1st Storey) Alocasia Alcove (1st Storey) 27 28 Entry & Exit to Residential Carpark (basement) 29 Entry & Exit to Services Area (basement) Pedestrian Entry 30 31 Pedestrian Side Gate 32 Guardhouse **33** Bicycle Parking Area 34 Generator (basement) Bin Centre (basement) Substation (basement) Ventilation Shaft VS
- Water Tank Position (Roof Level)