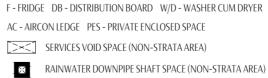

#### **4 BEDROOM**

#### Type (4)a

125 sq m

#02-07 to #08-07 #02-12\* to #08-12\* #02-25 to #08-25 #02-30\* to #08-30\*

#### **4 BEDROOM**

125 sq m

#01-07 #01-12\* #01-25 #01-30\*

LEGEND

F - FRIDGE DB - DISTRIBUTION BOARD WC - WATER CLOSET W - WASHER D - DRYER

AC - AIRCON LEDGE HS - HOUSEHOLD SHELTER PES - PRIVATE ENCLOSED SPACE

RAINWATER DOWNPIPE SHAFT SPACE (NON-STRATA AREA)

SERVICES VOID SPACE (NON-STRATA AREA)

WALL NOT ALLOWED TO BE HACKED OR ALTERED (INCLUDING BY WAY OF DRILLING)

NON - STRUCTURAL WALL

AIRCON CONDENSER

\*THE BALCONY SHALL NOT BE ENCLOSED. ONLY APPROVED BALCONY SCREENS ARE TO BE USED. FOR AN ILLUSTRATION OF THE APPROVED BALCONY SCREEN, PLEASE REFER TO PAGE 55 OF THIS BROCHURE