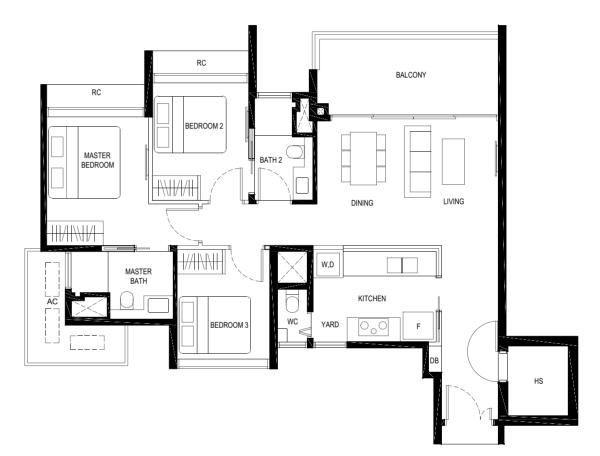

#### **3 BEDROOM**

Type (3)b

84 sq m

#03-02 to #08-02 #03-20 to #08-20 #03-35\* to #08-35\*