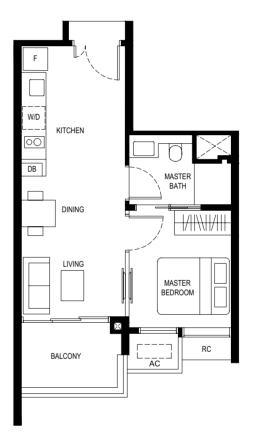

#### **1 BEDROOM**

Type (1)b

44 sq m

#02-01 to #08-01 #02-19 to #08-19 #02-36\* to #08-36\*

\*THE BALCONY SHALL NOT BE ENCLOSED. ONLY APPROVED BALCONY SCREENS ARE TO BE USED. FOR AN ILLUSTRATION OF THE APPROVED BALCONY SCREEN, PLEASE REFER TO PAGE 55 OF THIS BROCHURE