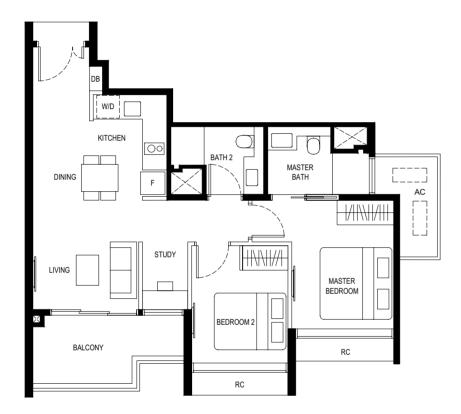

#### Туре (2+1)а

70 sq m

#02-08 to #08-08 #02-11\* to #08-11\* #02-26 to #08-26 #02-29 to #08-29\*

\* MIRROR UNIT

#### LEGEND

F - FRIDGE DB - DISTRIBUTION BOARD W/D - WASHER CUM DRYER

AC - AIRCON LEDGE RC - REINFORCED CONCRETE LEDGE (NON-STRATA AREA)

 $\mathbf{X}$ 

RAINWATER DOWNPIPE SHAFT SPACE (NON-STRATA AREA)

WALL NOT ALLOWED TO BE HACKED OR ALTERED

(INCLUDING BY WAY OF DRILLING)

NON - STRUCTURAL WALL

AIRCON CONDENSER

SERVICES VOID SPACE (NON-STRATA AREA)

\*THE BALCONY SHALL NOT BE ENCLOSED. ONLY APPROVED BALCONY SCREENS ARE TO BE USED. FOR AN ILLUSTRATION OF THE APPROVED BALCONY SCREEN, PLEASE REFER TO PAGE 55 OF THIS BROCHURE

WALL NOT ALLOWED TO BE HACKED OR ALTERED (INCLUDING BY WAY OF DRILLING)

NON - STRUCTURAL WALL

AIRCON CONDENSER

SERVICES VOID SPACE (NON-STRATA AREA) X

LEGEND

\* MIRROR UNIT