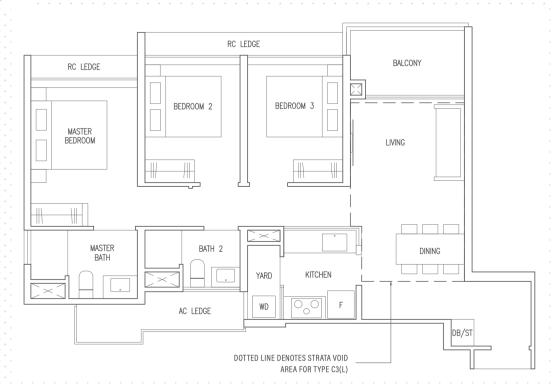

or creating memorable experiences and fostering a sense of community.

Each corner holds cherished memories and personal touches that reflect your unique personality and style.



Each step brings you closer to the sanctuary you've created - *Emerald Of Katong*, a place where you feel completely at ease and truly yourself.





PHOTOS FROM DEVELOPER'S RECENTLY COMPLETED PROJECT - TREASURE AT TAMPINES



## **EFFICIENT PLANNING OF SPACE**

Whether you prefer a cozy one bedroom apartment or a spacious family home, our thoughtfully designed living spaces are sure to exceed your expectations





#### Developer's Profile - The Botany

## 1 Bedroom+Study



#### TYPE A1S

47 sqm / 506 sqft



### 2 Bedroom



#### TYPE B2P

63 sqm / 678 sqft



### 3 Bedroom



#### TYPE C3

86 sqm / 926 sqft



### 3 Bedroom



#### TYPE C7S



AREA FOR TYPE C7S(L)

#### Developer's Profile - The Botany

#### 4 Bedroom



#### TYPE D2

120 sqm / 1292 sqft



#### **About The Developer**

#### SIM LIAN LAND

Sim Lian Land, a subsidiary of Sim Lian Group Limited, has a remarkable track record of more than 40 years. The Group enjoyed a reputable standing as an established developer of residential developments and construction group with an extensive portfolio of development built on the core foundations of prime location, quality workmanship and efficient space planning. The Group's impressive list of property development projects include The Lincoln Residences, Rochelle at Newton, Viz at Holland, Hillion Residences, Clover by the Park, The Pearl at Mount Faber, A Treasure Trove and Waterview.

Ex