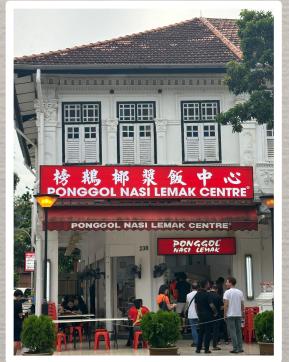

Enjoy the ultimate gastronomic adventure with the convenience of walking to Katong and East Coast eateries, where a world of delectable cuisines awaits just steps from your doorstep.

Treat your taste buds to a culinary adventure like no other as you wander through the colourful streets of Katong and Joo Chiat - From traditional Peranakan delights to international cuisines and trendy cafes, the dining options are endless.

Discover the charm of Joo Chiat's heritage and culture, where vibrant traditions meet modern allure.