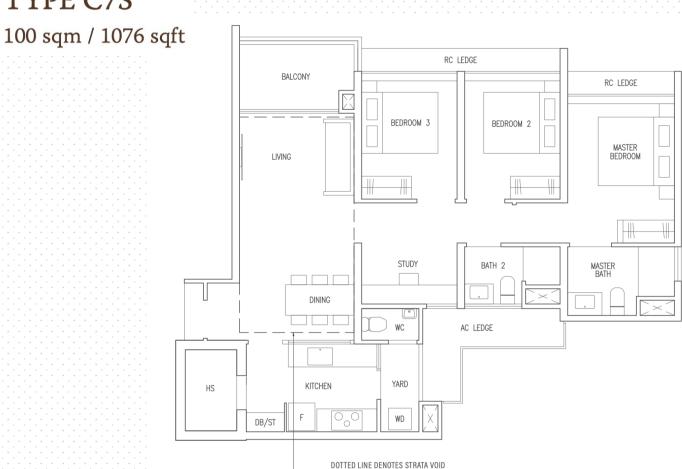

and fostering a sense of community.

Each corner holds cherished memories and personal touches that reflect your unique personality and style.



Each step brings you closer to the sanctuary you've created - *Emerald Of Katong*, a place where you feel completely at ease and truly yourself.





PHOTOS FROM DEVELOPER'S RECENTLY COMPLETED PROJECT - TREASURE AT TAMPINES



## **EFFICIENT PLANNING OF SPACE**

Whether you prefer a cozy one bedroom apartment or a spacious family home, our thoughtfully designed living spaces are sure to exceed your expectations





#### Developer's Profile - The Botany

## 1 Bedroom+Study



#### TYPE A1S

47 sqm / 506 sqft



### 2 Bedroom



#### TYPE B2P

63 sqm / 678 sqft



### 3 Bedroom



#### TYPE C3

86 sqm / 926 sqft



### 3 Bedroom



#### TYPE C7S



AREA FOR TYPE C7S(L)

#### Developer's Profile - The Botany

#### 4 Bedroom



#### TYPE D2

120 sqm / 1292 sqft



#### **About The Developer**

#### SIM LIAN LAND

Sim Lian Land, a subsidiary of Sim Lian Group Limited, has a remarkable track record of more than 40 years. The Group enjoyed a reputable standing as an established developer of residential developments and construction group with an extensive portfolio of development built on the core foundations of prime location, quality workmanship and efficient space planning. The Group's impressive list of property development projects include The Lincoln Residences, Rochelle at Newton, Viz at Holland, Hillion Residences, Clover by the Park, The Pearl at Mount Faber, A Treasure Trove and Waterview.

Exquisite craftsmanship and finishin