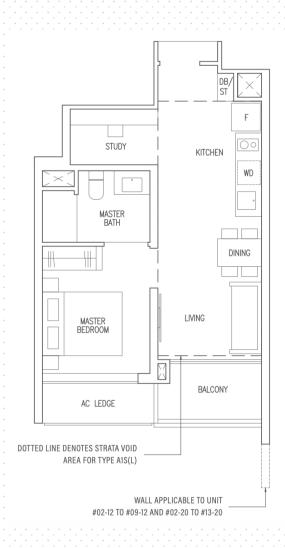

JECT - TREASURE AT TAMPINES

# Having a diverse range of facilities for family and friends is essential for creating memorable experiences and fostering a sense of community.

Each corner holds cherished memories and personal touches that reflect your unique personality and style.



Each step brings you closer to the sanctuary you've created - *Emerald Of Katong*, a place where you feel completely at ease and truly yourself.





PHOTOS FROM DEVELOPER'S RECENTLY COMPLETED PROJECT - TREASURE AT TAMPINES



## **EFFICIENT PLANNING OF SPACE**

Whether you prefer a cozy one bedroom apartment or a spacious family home, our thoughtfully designed living spaces are sure to exceed your expectations





#### Developer's Profile - The Botany

## 1 Bedroom+Study



#### TYPE A1S

47 sqm / 506 sqft



### 2 Bedroom



#### TYPE B2P

63 sqm / 678 sqft



### 3 Bedroom



#### TYPE C3

86 sqm / 926 sqft



### 3 Bedroom



#### TYPE C7S



AREA FOR TYPE C7S(L)

#### Developer's Profile - The Botany

#### 4 Bedroom



#### TYPE D2

120 sqm / 1292 sqft



#### **About The Developer**

#### SIM LIAN LAND

Sim Lian Land, a subsidiary of Sim Lian Group Limited, has a remarkable track record of more than 40 years. The Group enjoyed a reputable standing as an established developer of residential developments and construction group with an extensive portfolio of development built on the core foundations of prime location, quality workmanship and efficient space planning. The Group's impressive list of property development projects include The Lincoln Residences, Rochelle at Newton, Viz at Holla