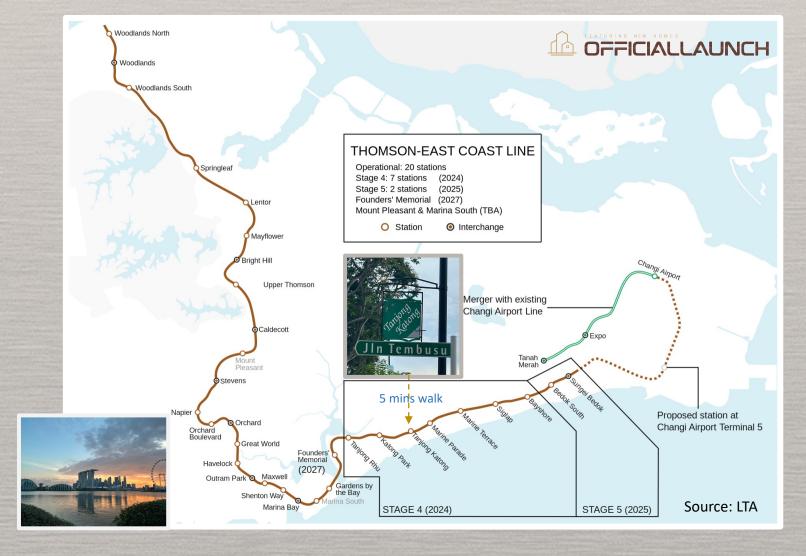

#### Seamless Connectivity via THOMSON-EAST COAST LINE (TEL)

Say goodbye to long hours spent commuting and hello to a more balanced and fulfilling lifestyle, where you can spend less time on the road and more time doing the things you love. Emerald Of Katong is 5 mins walk to the upcoming Tanjong Katong MRT (TEL) that's opening in June 2024.