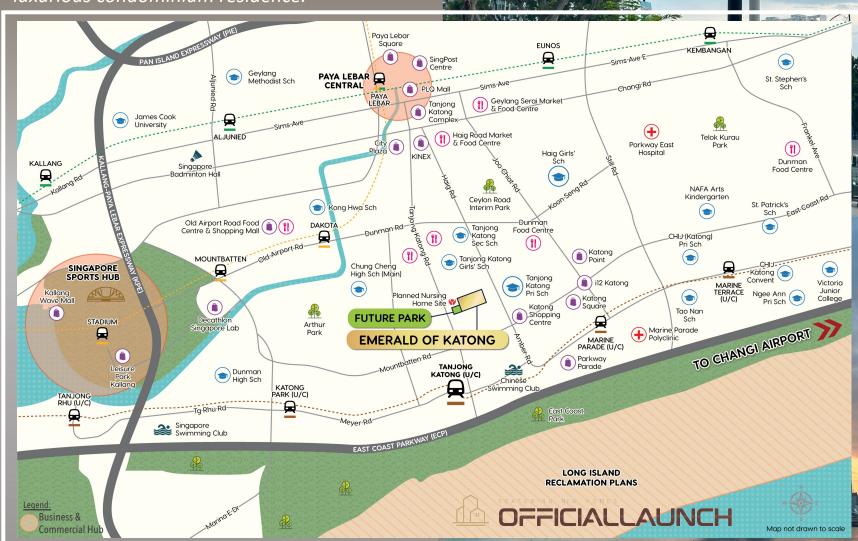

#### A world of possibilities just waiting to be explored.

Anticipate an unparalleled lifestyle in the heart of Katong, District 15, where rich heritage, culinary delights and modern comforts converge seamlessly within your luxurious condominium residence.

Emerald Of Katong is located in the Central Region of Singapore, in the enclave of Tanjong Katong and East Coast.

#### Seamless Connectivity via THOMSON-EAST COAST LINE (TEL)

Say goodbye to long hours spent commuting and hello to a more balanced and fulfilling lifestyle, where you can spend less time on the road and more time doing the things you love. Emerald Of Katong is 5 mins walk to the upcoming Tanjong Katong MRT (TEL) that's opening in June 2024.

## LIVE, WORK & PLAY

Encapsulates the essence of a lifestyle that seamlessly integrates residential, professional, and leisure activities into one cohesive experience.

With seamless access to public transportation options and well-connected road networks, such as ECP, KPE and PIE, your journey to work has never been easier or more enjoyable. Travelling to Central Business District (CBD), Marina Bay or other business hubs from your home at *Emerald Of Katong* becomes a stress-free experience, allowing you to focus on what truly matters—your career and personal pursuits.

Elevate your lifestyle to new heights of comfort, luxury and convenience with lots of shopping choices within short distance from your residence at Emerald Of Katong, such as:

- o i12 Katong
- Parkway Parade
- o Paya Lebar Quarters & Paya Lebar Square
- Kallang Wave Mall

Enjoy the ultimate gastronomic adventure with the convenience of walking to Katong and East Coast eateries, where a world of delectable cuisines awaits just steps from your doorstep.

Treat your taste buds to a culinary adventure like no other as you wander through the colourful streets of Katong and Joo Chiat - From traditional Peranakan delights to international cuisines and trendy cafes, the dining options are endless.

#### EXPERIENCE THE LIFESTYLE

**FULFILL** your healthy lifestyle needs with more outdoor activities options with your loved ones near your home such as, East Coast Park, Singapore Sports Hub and

many more.

#### **BUILDING BRIGHT FUTURES**

Early childhood and primary school educations are instrumental in laying the groundwork for children's academic success, personal development and lifelong learning journey.

Emerald Of Katong is strategically located within 1 km to popular Tanjong Katong Primary and Haig Girls' School.

| Distance                   | Preschool                                                                                | Primary School                                                                                              | Secondary School<br>& Post-secondary                                                                                              |
|----------------------------|------------------------------------------------------------------------------------------|-------------------------------------------------------------------------------------------------------------|-----------------------------------------------------------------------------------------------------------------------------------|
| < 1 KM                     | • Shaws Preschool @ Mountbatten Road                                                     | <ul> <li>Tanjong Katong         Primary School     </li> <li>Haig Girls' School</li> </ul>                  | <ul> <li>Tanjong Katong Girls' School</li> <li>Tanjong Katong Secondary School</li> <li>Chung Cheng High School (Main)</li> </ul> |
| 1-2 KM<br>or               | <ul> <li>EtonHouse Pre-School Mountbatten 223</li> <li>The Schoolhouse Katong</li> </ul> | <ul> <li>Kong Hwa School</li> <li>Tao Nan Primary</li> <li>School</li> <li>CHIJ Katong (Primary)</li> </ul> | <ul><li>CHIJ Katong Convent</li><li>Dunman High School</li></ul>                                                                  |
| Within<br>10 mins<br>Drive | NAFA Arts     Kindergarten (East Coast Road)                                             |                                                                                                             | <ul> <li>Saint Patrick's School</li> <li>Victoria Junior College</li> <li>Temasek Junior College</li> </ul>                       |