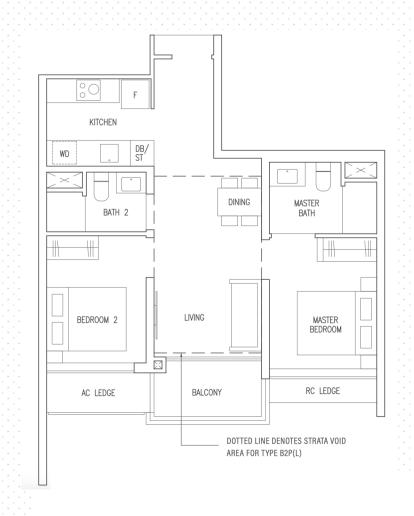

of facilities for family and friends is essential for creating memorable experiences and fostering a sense of community.

Each corner holds cherished memories and personal touches that reflect your unique personality and style.



Each step brings you closer to the sanctuary you've created - *Emerald Of Katong*, a place where you feel completely at ease and truly yourself.





PHOTOS FROM DEVELOPER'S RECENTLY COMPLETED PROJECT - TREASURE AT TAMPINES



## **EFFICIENT PLANNING OF SPACE**

Whether you prefer a cozy one bedroom apartment or a spacious family home, our thoughtfully designed living spaces are sure to exceed your expectations





#### Developer's Profile - The Botany

## 1 Bedroom+Study



#### TYPE A1S

47 sqm / 506 sqft



### 2 Bedroom



#### TYPE B2P

63 sqm / 678 sqft



### 3 Bedroom



#### TYPE C3

86 sqm / 926 sqft



### 3 Bedroom



#### TYPE C7S



AREA FOR TYPE C7S(L)

#### Developer's Profile - The Botany

#### 4 Bedroom



#### TYPE D2

120 sqm / 1292 sqft



#### **About The Developer**

#### SIM LIAN LAND

Sim Lian Land, a subsidiary of Sim Lian Group Limited, has a remarkable track record of more than 40 years. The Group enjoyed a reputable standing as an established developer of residential developments and construction group with an extensive portfolio of development built on the core foundations of prime location, quality workmanship and efficient space planning. The Group's impressive list of property development projects include The Lincoln Residences, Rochelle at Newton, Viz at Holland, Hillion Residences, Clover by the Park, The Pearl